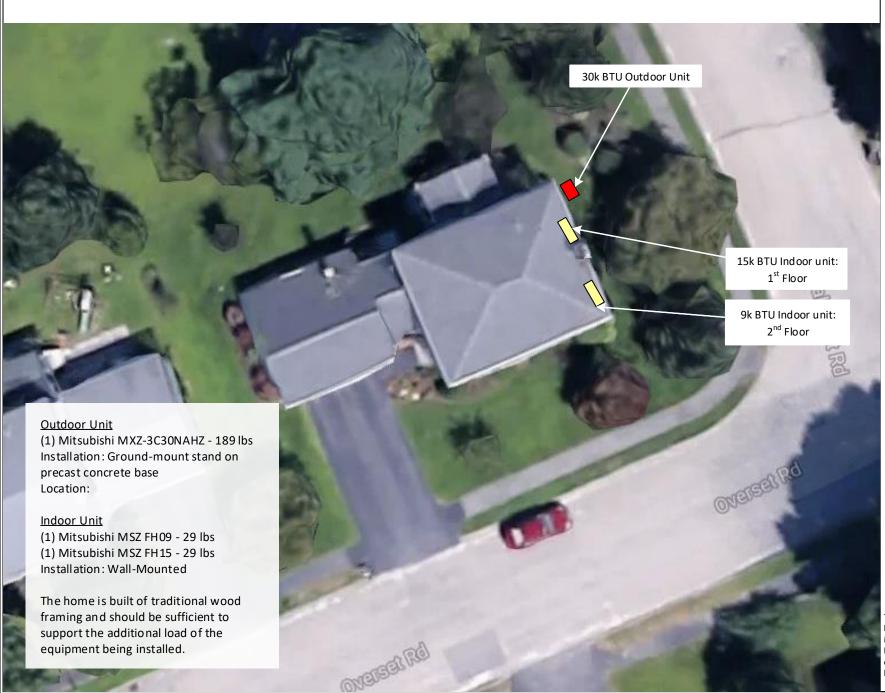

## **ASHP Site Plan**

142 Presumpscot St Portland, ME 04103 (207) 221-6342

Client:

David Brenerman

Project Address:

32 Overset Rd Portland, ME 04103

System Type:

Air Source Heat Pump