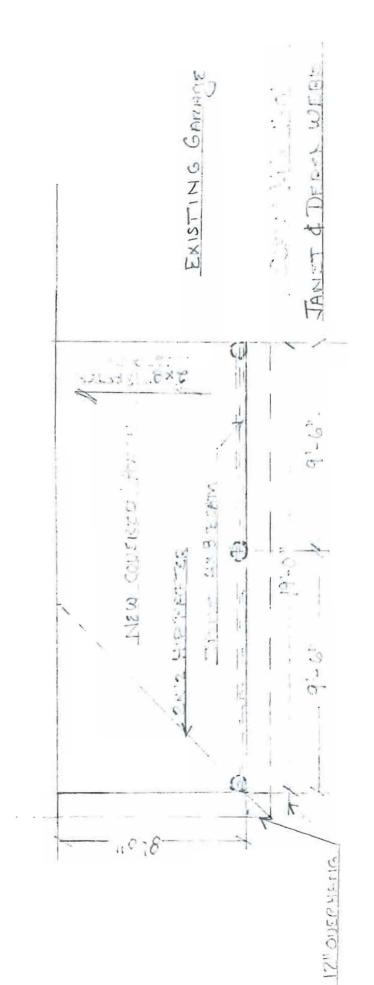

SCALE M'-11-0"

FRONT ELEVATION PLAN

JAKET, 4 "XI -" WITE ! EXISTING GIRNING STEPS SCR. C 14 = 1.0" THE NEW CONERCE COST EXISTING GRUS 1/2 41 EXISTING FOLK

FLOOR FLPIJ & ROSE STYLE

EXISTING HOUSE

Strengthening a Remarkable City, Building a Community for Life . www.portlandmaine.gov