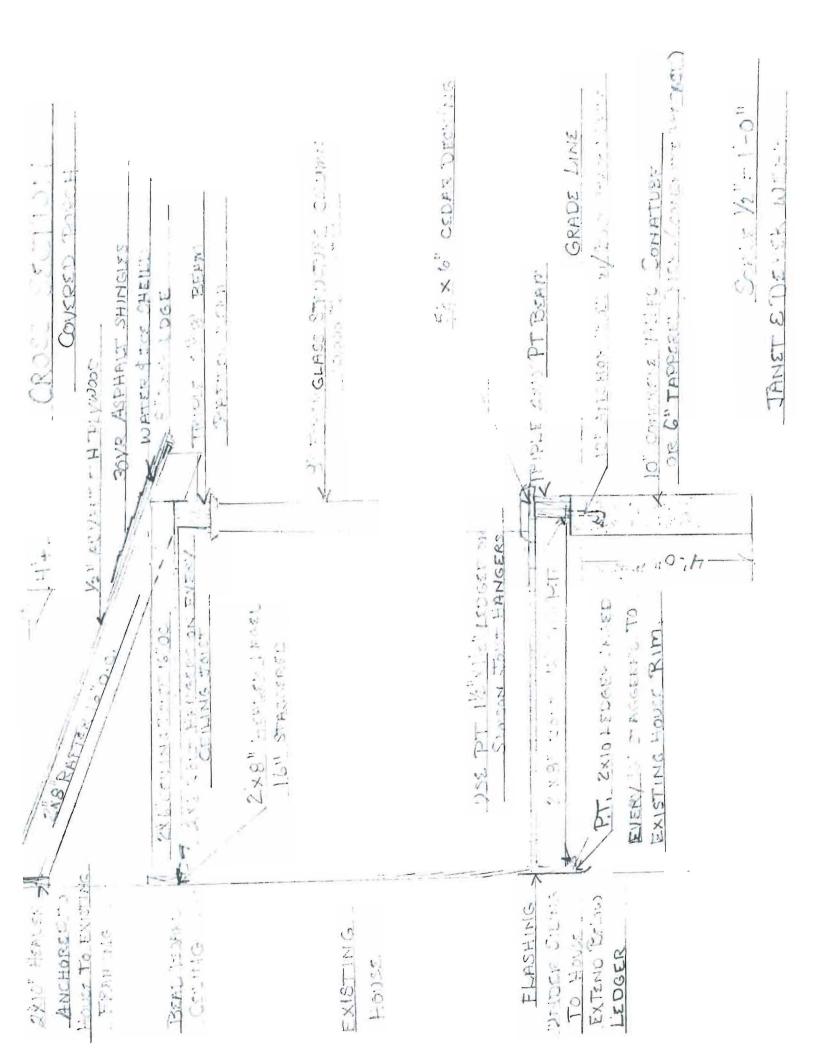

The carrying beam for the roof carrying the rafters must be 3-2" x 10"-s.

SCALE M'-11-0"

FRONT ELEVATION PLAN

JAKET, 4 "XI -" WITE ! EXISTING GIRNING STEPS SCR. C 14 = 1.0" THE NEW CONERCE COST EXISTING GRUS 1/2 41 EXISTING FOLK

FLOOR FLPIJ & ROSE STYLE

EXISTING HOUSE

Strengthening a Remarkable City, Building a Community for Life . www.portlandmaine.gov