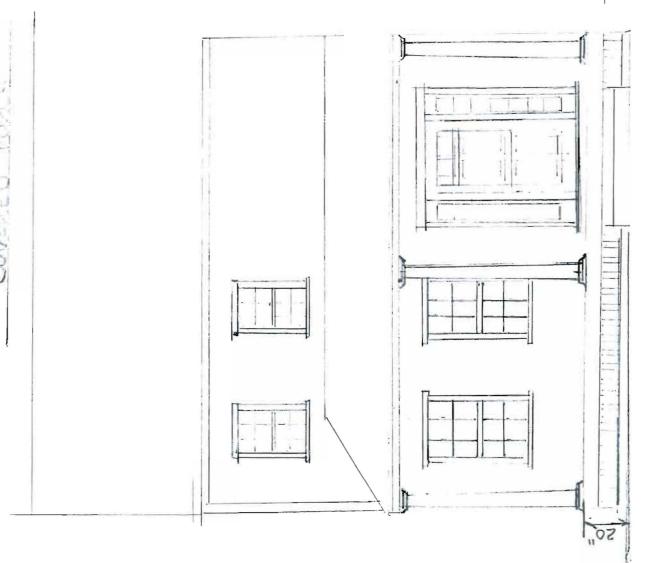

SCALE M'-11-0"

FRONT ELEVATION PLAN

JAKET, 4 "XI -" WITE ! EXISTING GIRNING STEPS SCR. C 14 = 1.0" THE NEW CONERCE COST EXISTING GRUS 1/2 41 EXISTING FOLK

FLOOR FLPIJ & ROSE STYLE

EXISTING HOUSE

Strengthening a Remarkable City, Building a Community for Life . www.portlandmaine.gov