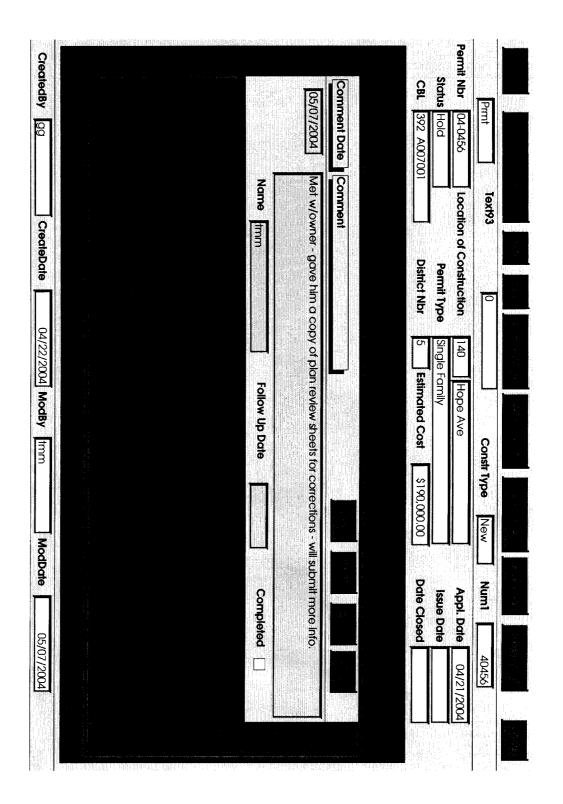

| -                                                                                                                                                | - Building or Use Permi<br>Tel: (207) 874-8703, Fax: ( | <b>Permit No:</b> 04-0456 | <b>Date Applied For:</b><br>04/21/2004 | CBL<br>392 A007001 |                      |  |
|--------------------------------------------------------------------------------------------------------------------------------------------------|--------------------------------------------------------|---------------------------|----------------------------------------|--------------------|----------------------|--|
| Location of Construction:                                                                                                                        | Owner Name:                                            | 1                         | Owner Address:                         |                    | Phone:               |  |
| 140 Hope Ave                                                                                                                                     | Shaw Larry R &                                         |                           | 23 Longwoods Rd                        |                    | 207-780-61 <b>56</b> |  |
| Business Name:                                                                                                                                   | Contractor Name:                                       | (                         | Contractor Address:                    |                    | Phone                |  |
| n/a                                                                                                                                              | Longwood Assoc.                                        |                           | Portland                               |                    | (207) 780-6156       |  |
| Lessee/Buyer's Name                                                                                                                              | Phone:                                                 | ]                         | Permit Type:                           |                    | -                    |  |
| n/a                                                                                                                                              | n/a                                                    |                           | Single Family                          |                    |                      |  |
| Proposed Use:                                                                                                                                    |                                                        | Propose                   | l Project Description:                 |                    |                      |  |
| Build New 28' x 38' Single Family with 28' x 28' garage and breezeway.<br>Build New 28' x 38' Single Family with 28' x 28' garage and breezeway. |                                                        |                           |                                        |                    |                      |  |
|                                                                                                                                                  |                                                        |                           |                                        |                    |                      |  |
|                                                                                                                                                  |                                                        |                           |                                        |                    |                      |  |
|                                                                                                                                                  |                                                        |                           |                                        |                    |                      |  |
|                                                                                                                                                  |                                                        |                           |                                        |                    |                      |  |
|                                                                                                                                                  |                                                        |                           |                                        |                    |                      |  |
|                                                                                                                                                  |                                                        |                           |                                        |                    |                      |  |
|                                                                                                                                                  |                                                        |                           |                                        |                    |                      |  |