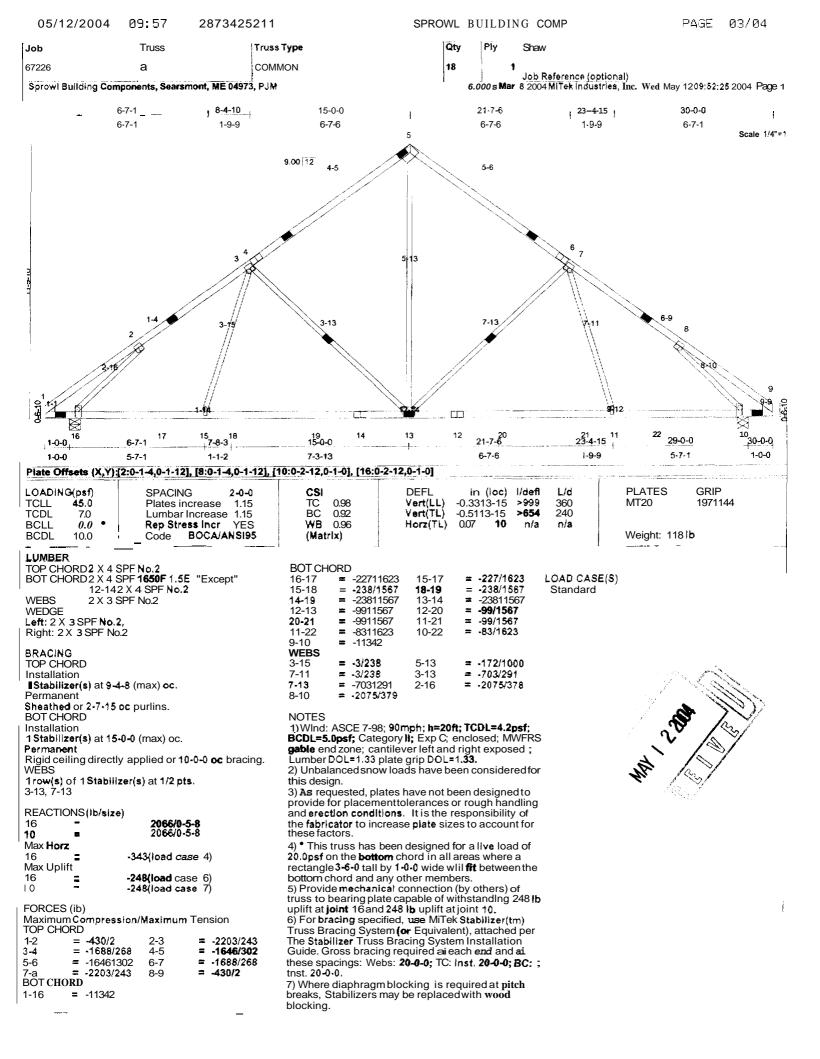

And GARAGE plus ceiling 8, All bedRooms will have At least 2 egress means of exit this includes AtleAST ONE WINDOW OR MORE 9. Noted on plan Attic Access to be increased to At least 22"x 30" 10. CLEARANCE AROUND Chimney Min 2" All the Way to Roof with Flashing between Floors 11. Headers will be 2110 in All load bearing opening: 12. Outside will be granite steps (2 steps total) - 734"R 10"T 13. Noted on plan hand RAIL to second Floor 14. Noted on plan Smoke detection in All bedrooms, Kitchen living ROOM ARCA, basement, brackway 15. Steel W 16x26 28/0Ng 16. SubFloors will be Advantech 3/4 TG-//AM 3-11/18-15 Exterior Willbe 7/16 OSB 7×14 VL Exterior Willbe 7/16 OSB Roof Willbe Advantech 1/8 TG 0R W8 X 28 ANY MORE GUESTION'S PLEASE CALL ME 780-6156 ThANK you KEVIN ShAW





1-12 = **.99/0** 







# L & L STRUCTURAL

ENGINEERING SERVICES, INC. Six Q Street South Portland, **ME 041 06** Phone: (207)767-4830 Fax: (207)799-5432

May 11,2004

Kevin Shaw L.R. Shaw & Son 23 Longwoods Road Cumberland, Maine 04021

Subject: 140 Hope Avenue - Portland, Maine

Dear Mr. Greenlaw.

We have completed our review of the required steel beam in the garage floor, as well as, the garage door headers and the main support beam in the second level framing. We understand the main support beam above the living room may support attic framing as well. Our office has proportioned this beam to carry attic loading in accordance with Boca 1999.

If you have any questions, please do not hesitate to call.

Sincerely,

L&L Structural Engineering Services, Inc.

Mark F Lea

Mark F. Leasure, P.E. Principal