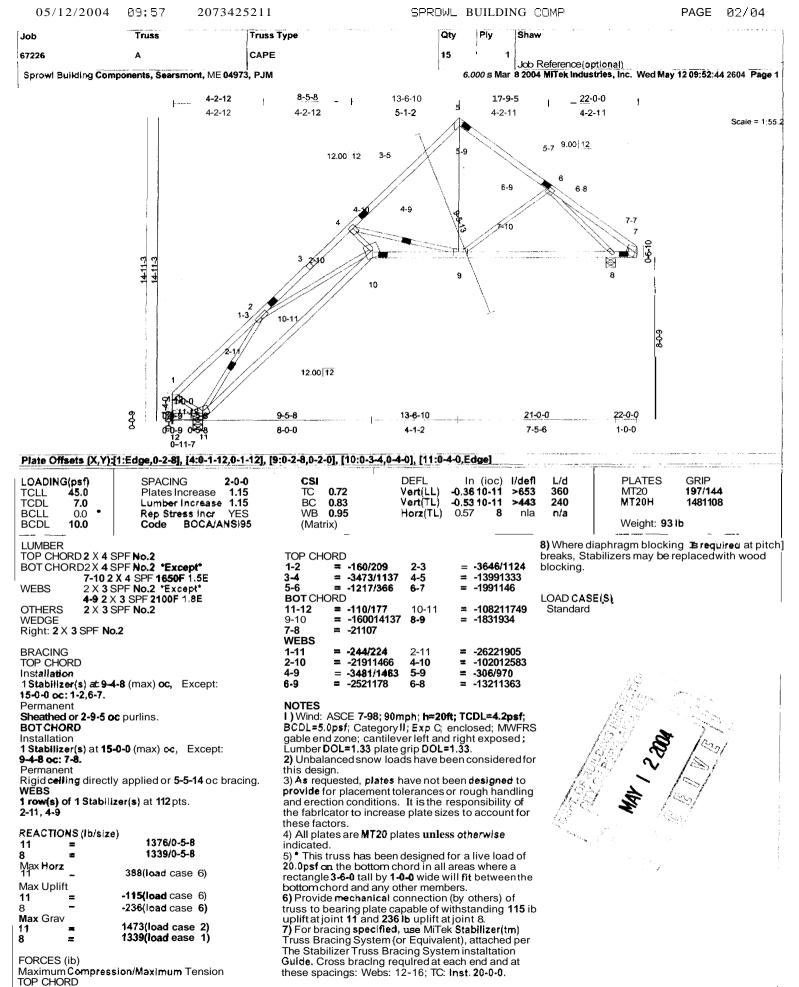

ock between breezeway And GARAGE plus ceiling 8, All bedRooms will have At least 2 egress means of exit this includes AtleAST ONE WINDOW OR MORE 9. Noted on plan Attic Access to be increased to At least 22"x 30" 10. CLEARANCE AROUND Chimney Min 2" All the Way to Roof with Flashing between Floors 11. Headers will be 2110 in All load bearing opening: 12. Outside will be granite steps (2 steps total) - 734"R 10"T 13. Noted on plan hand RAIL to second Floor 14. Noted on plan Smoke detection in All bedrooms, Kitchen living ROOM ARCA, basement, brackway 15. Steel W 16x26 28/0Ng 16. SubFloors will be Advantech 3/4 TG-//AM 3-11/18-15 Exterior Willbe 7/16 OSB 7×14 VL Exterior Willbe 7/16 OSB Roof Willbe Advantech 1/8 TG 0R W8 X 28 ANY MORE GUESTION'S PLEASE CALL ME 780-6156 ThANK you KEVIN ShAW





1-12 = **.99/0** 







# L & L STRUCTURAL

ENGINEERING SERVICES, INC. Six Q Street South Portland, **ME 041 06** Phone: (207)767-4830 Fax: (207)799-5432

May 11,2004

Kevin Shaw L.R. Shaw & Son 23 Longwoods Road Cumberland, Maine 04021

Subject: 140 Hope Avenue - Portland, Maine

Dear Mr. Greenlaw.

We have completed our review of the required steel beam in the garage floor, as well as, the garage door headers and the main support beam in the second level framing. We understand the main support beam above the living room may support attic framing as well. Our office has proportioned this beam to carry attic loading in accordance with Boca 1999.

If you have any questions, please do not hesitate to call.

Sincerely,

L&L Structural Engineering Services, Inc.

Mark F Lea

Mark F. Leasure