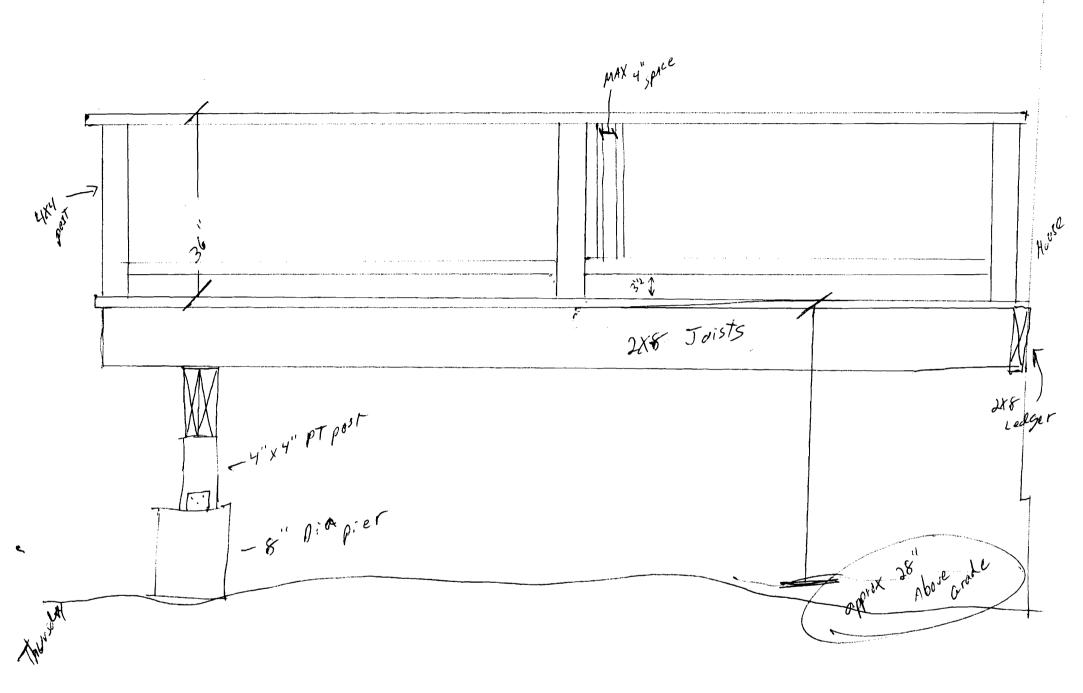

|                                                                  | ~ ~ ~ ~ ~ ~ ~ ~ ~ ~ ~ ~ ~ ~ ~ ~ ~ ~ ~ ~                        |                                                          |
|------------------------------------------------------------------|----------------------------------------------------------------|----------------------------------------------------------|
| Location/Address of Construction: /4                             | "Busters Lene-                                                 |                                                          |
| Total Square Footage of Proposed Structure                       | Square Footage of Lot                                          |                                                          |
| 225 SF AT Deck                                                   | 11, 747                                                        |                                                          |
| Tax Assessor's Chart, Block & LotChart#Block#Lot# <b>390A</b> 19 | Owner: MiNott & Lorna Blackmer<br>14 Basket In<br>Portland, ME | Telephone:<br>797-2598                                   |
| Lessee/Buyer's Name (If Applicable)                              | 50. Portland, ME 04106 Fo                                      | ost Of <b>7</b><br>ork: \$ 300<br>ee: \$<br>of O Fee: \$ |
| Current legal use (i.e. single family)                           | le Family                                                      |                                                          |
| If vacant, what was the previous use?                            |                                                                |                                                          |
| Proposed Specific use: Exterior Deci                             | k                                                              |                                                          |
| Is property part of a subdivision?                               |                                                                |                                                          |
| Project description:                                             |                                                                |                                                          |
| Build 11' 3" X                                                   |                                                                |                                                          |
| Contractor's name, address & telephone: Scot                     | tCrepean                                                       |                                                          |
|                                                                  | Satt Creesean                                                  |                                                          |