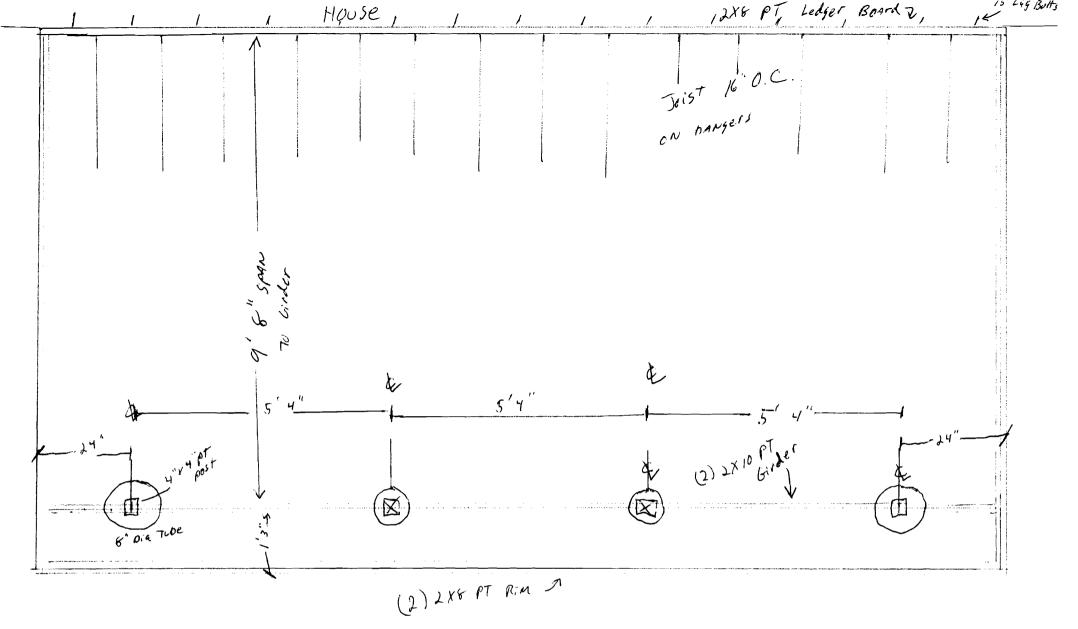

|                                                                  | ~ ~ ~ ~ ~ ~ ~ ~ ~ ~ ~ ~ ~ ~ ~ ~ ~ ~ ~ ~                        |                                                          |
|------------------------------------------------------------------|----------------------------------------------------------------|----------------------------------------------------------|
| Location/Address of Construction: /4                             | "Busters Lene-                                                 |                                                          |
| Total Square Footage of Proposed Structure                       | Square Footage of Lot                                          |                                                          |
| 225 SF AT Deck                                                   | 11, 747                                                        |                                                          |
| Tax Assessor's Chart, Block & LotChart#Block#Lot# <b>390A</b> 19 | Owner: MiNott & Lorna Blackmer<br>14 Basket In<br>Portland, ME | Telephone:<br>797-2598                                   |
| Lessee/Buyer's Name (If Applicable)                              | 50. Portland, ME 04106 Fo                                      | ost Of <b>7</b><br>ork: \$ 300<br>ee: \$<br>of O Fee: \$ |
| Current legal use (i.e. single family)                           | le Family                                                      |                                                          |
| If vacant, what was the previous use?                            |                                                                |                                                          |
| Proposed Specific use: Exterior Deci                             | k                                                              |                                                          |
| Is property part of a subdivision?                               |                                                                |                                                          |
| Project description:                                             |                                                                |                                                          |
| Build 11' 3" X                                                   |                                                                |                                                          |
| Contractor's name, address & telephone: Scot                     | tCrepean                                                       |                                                          |
|                                                                  | Satt Creesean                                                  |                                                          |