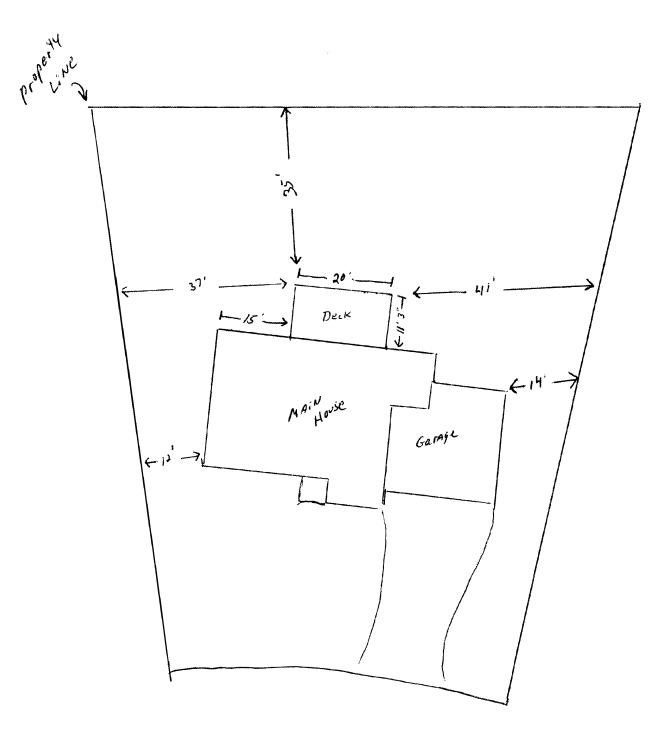

|                                                                  | ~ ~ ~ ~ ~ ~ ~ ~ ~ ~ ~ ~ ~ ~ ~ ~ ~ ~ ~ ~                        |                                                          |
|------------------------------------------------------------------|----------------------------------------------------------------|----------------------------------------------------------|
| Location/Address of Construction: /4                             | "Busters Lene-                                                 |                                                          |
| Total Square Footage of Proposed Structure                       | Square Footage of Lot                                          |                                                          |
| 225 SF AT Deck                                                   | 11, 747                                                        |                                                          |
| Tax Assessor's Chart, Block & LotChart#Block#Lot# <b>390A</b> 19 | Owner: MiNott & Lorna Blackmer<br>14 Basket In<br>Portland, ME | Telephone:<br>797-2598                                   |
| Lessee/Buyer's Name (If Applicable)                              | 50. Portland, ME 04106 Fo                                      | ost Of <b>7</b><br>ork: \$ 300<br>ee: \$<br>of O Fee: \$ |
| Current legal use (i.e. single family)                           | le Family                                                      |                                                          |
| If vacant, what was the previous use?                            |                                                                |                                                          |
| Proposed Specific use: Exterior Deci                             | k                                                              |                                                          |
| Is property part of a subdivision?                               |                                                                |                                                          |
| Project description:                                             |                                                                |                                                          |
| Build 11' 3" X                                                   |                                                                |                                                          |
| Contractor's name, address & telephone: Scot                     | tCrepean                                                       |                                                          |
|                                                                  | Satt Creesean                                                  |                                                          |