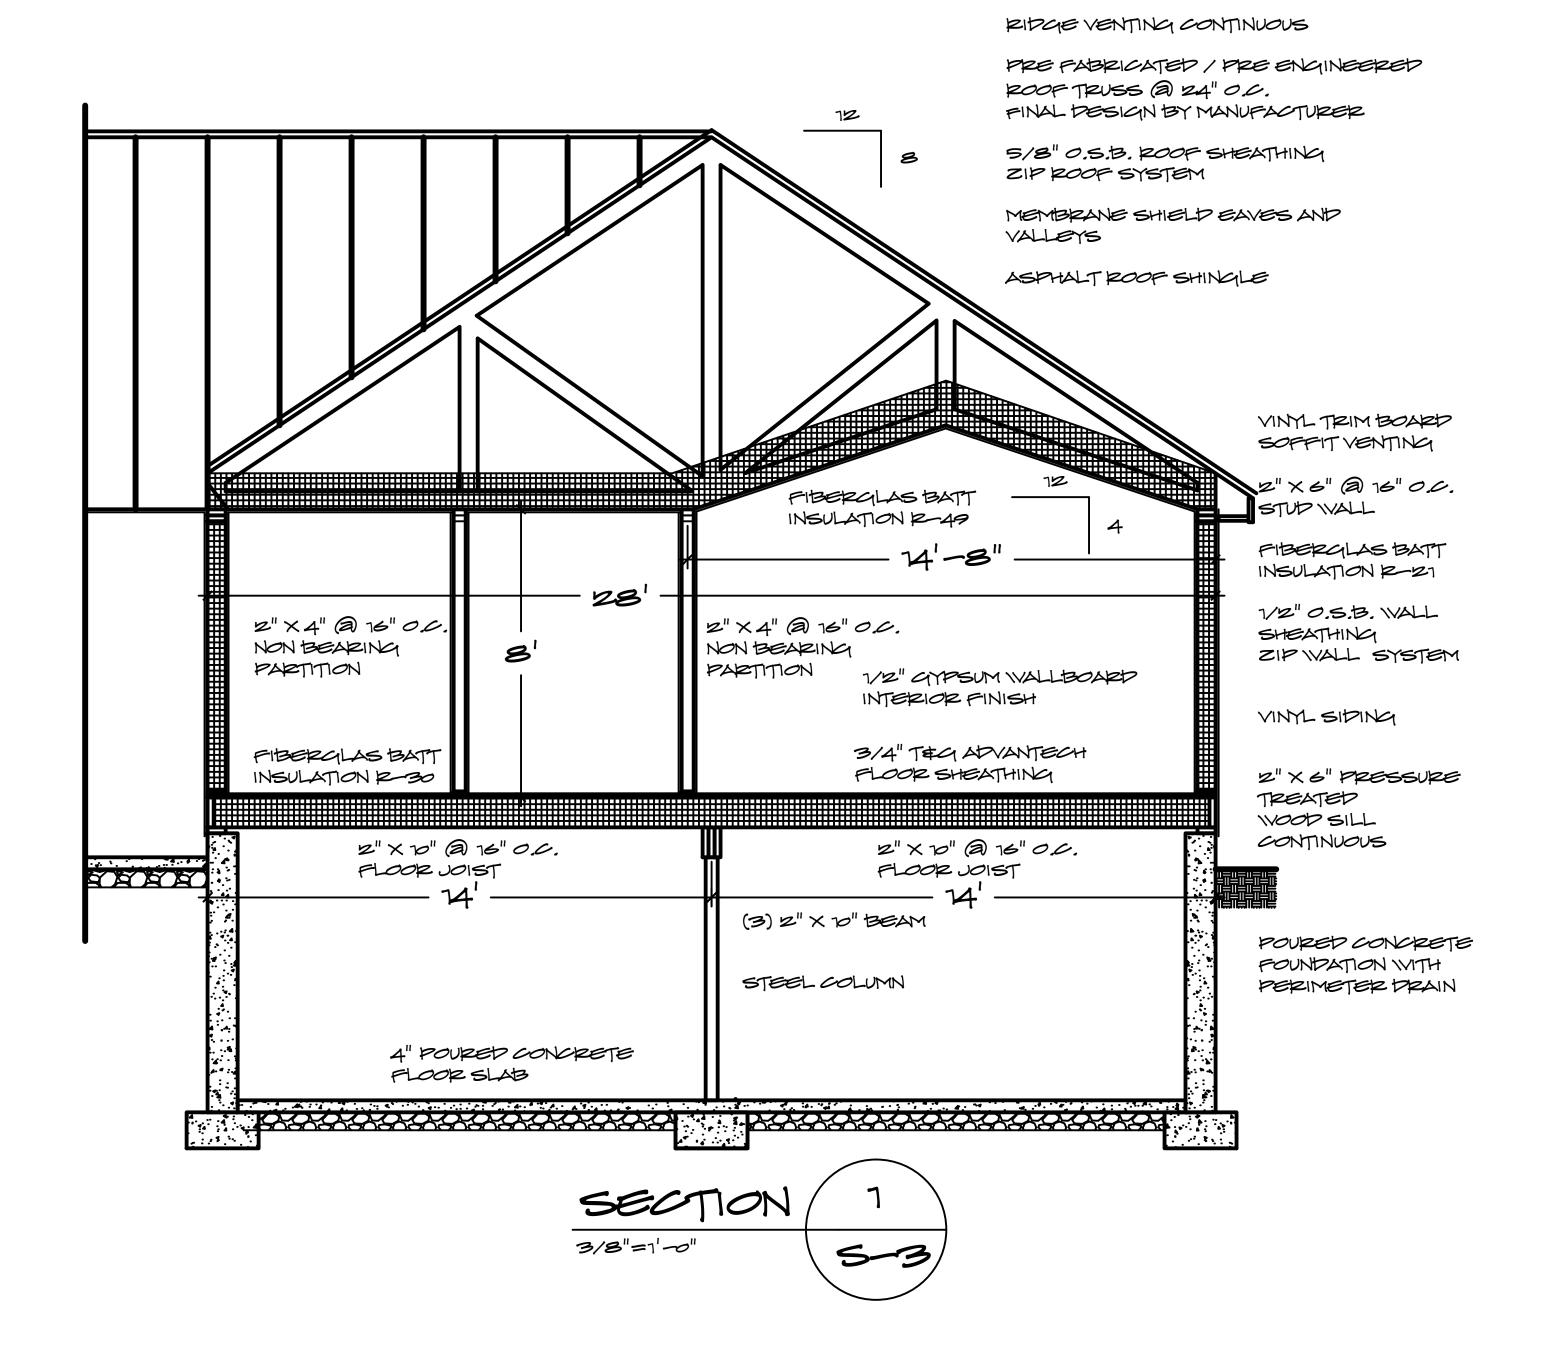

z" x 12" RIDGE BOARD

2" X 8" @ 16" O.C. ROOF RAFTER

5/8" O.S.B. ROOF SHEATHING ZIP ROOF SYSTEM

MEMBRANE SHIELD EAVES AND VALLEYS

ASPHALT ROOF SHINGLE

VINYL TRIM BOARD SOFFIT VENTING

(3) 2" × 10" HEADER

6" X 6" STRUCTURAL POSTING WITH MECHANICALLY FATENED BASE AND CAP

WOOD FRAME WITH SCREEN

12" DIAMETER POURED
CONCRETE FOUNDATION PIER WITH
INTEGRAL FOOTING

residential design inc

DESIGNERS

CONSULTANTS

CONSTRUCTION

DRAWINGS

P.O. BOX 67

CROSS SECTIONS

DATE

11-17-2015

REVISIONS

SHEET NUMBER