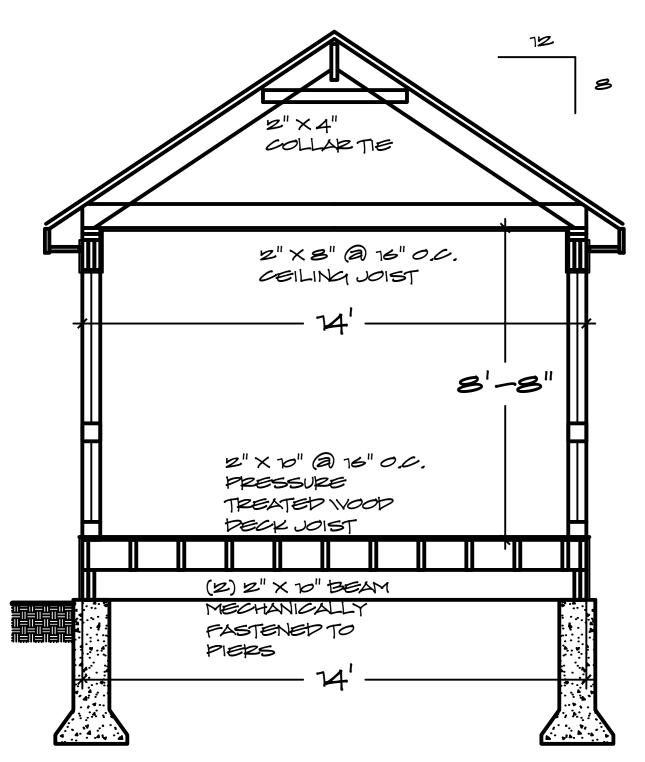

z" x 12" RIDGE BOARD

2" X 8" @ 16" O.C. ROOF RAFTER

5/8" O.S.B. ROOF SHEATHING ZIP ROOF SYSTEM

MEMBRANE SHIELD EAVES AND VALLEYS

ASPHALT ROOF SHINGLE

VINYL TRIM BOARD SOFFIT VENTING

(3) 2" × 10" HEADER

6" X 6" STRUCTURAL POSTING WITH MECHANICALLY FATENED BASE AND CAP

WOOD FRAME WITH SCREEN

12" DIAMETER POURED
CONCRETE FOUNDATION PIER WITH
INTEGRAL FOOTING

residential design inc

DESIGNERS

CONSULTANTS

CONSTRUCTION

DRAWINGS

P.O. BOX 67