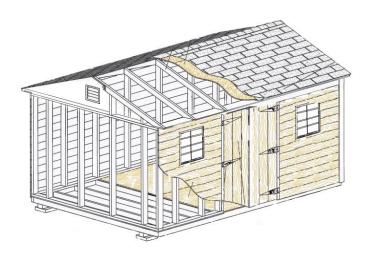

## **Shed Happens, Inc. shed specifications**:

4"x 4" Pressure Treated Skids

6' + 8' wide sheds have 2"x 4" Pressure Treated Floor Joists

10' wide sheds have 2"x 6" Pressure Treated Floor Joists

 $3\!4\!^{\prime\prime}\text{LP}$  Shed ProStruct Tongue and Groove Flooring

2"x4" walls and roof framing 16" On Center

Metal Wall bracing in all pine board sheds

Collar ties on 10' wide sheds, 4' On Center

7/16" LP Roof and Wall Sheathing

35 year Architectural Roof Shingles

Aluminum Drip edge on all rakes and eaves

12" Acorn Door Hinges

(2) 8"x8" square aluminum gable vents (pine)

4' ridge vent (vinyl + smartside)