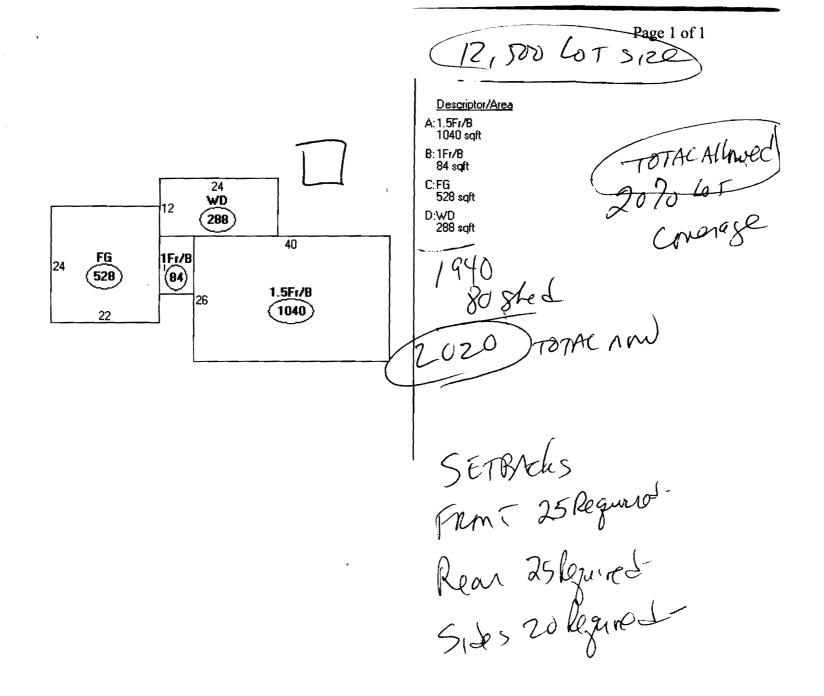

| Location/Address of Construction:                                                     | ABBY Land                              |                  |  |  |  |
|---------------------------------------------------------------------------------------|----------------------------------------|------------------|--|--|--|
| Total Square Footage of Proposed Structure/Area   Square Footage of Lot   12,500      |                                        |                  |  |  |  |
| Tax Assessor's Chart, Block & Lot                                                     | Applicant *must be owner, Lessee or Bu | uyer* Telephone: |  |  |  |
| Chart# Block# Lot#                                                                    | Name Kussell Kenne                     | 703 700 35.00    |  |  |  |
| 388A 014 001                                                                          | Address 61 Abby Lw                     |                  |  |  |  |
|                                                                                       | City, State & Zip Portland, ME         | 0103             |  |  |  |
| Lessee/DBA (If Applicable)                                                            | Owner (if different from Applicant)    | Cost Of          |  |  |  |
|                                                                                       | Name Same                              | Work: \$ 400000  |  |  |  |
|                                                                                       | Address                                | C of O Fee: \$   |  |  |  |
|                                                                                       | City, State & Zip                      | Total Fee: \$    |  |  |  |
|                                                                                       |                                        |                  |  |  |  |
| Current legal use (i.e. single family)                                                | ast ram. U                             |                  |  |  |  |
| If vacant, what was the previous use?<br>Proposed Specific use:                       | <del></del>                            |                  |  |  |  |
| Is property part of a subdivision?                                                    | If yes, please name                    |                  |  |  |  |
| Project description: Adding two                                                       | dormas Front                           | of Hause         |  |  |  |
| WHIA Same Ford Contractor's name: Dave Kenney Builder                                 | tprint                                 |                  |  |  |  |
| Contractor's name: Dave Kenney Builder                                                | - Inc                                  |                  |  |  |  |
| Address: 9 Wildridge Rd                                                               |                                        |                  |  |  |  |
| City, State & Zip Standish, ME 0408                                                   | Telephone: <u>329-4344</u>             |                  |  |  |  |
| Who should we contact when the permit is read                                         | Telephone:                             |                  |  |  |  |
| Mailing address: Same                                                                 |                                        | <del>-</del>     |  |  |  |
| Please submit all of the information outlined on the applicable Checklist. Failure to |                                        |                  |  |  |  |

388A-A-14 ABBY LN 61

12500 SF

#### **Property Information**

Year Built 1963

Style Cape

Story Height 1.5

**Sq. Ft**. 1904

Total Acres 0.287

Bedrooms 5

Full Baths