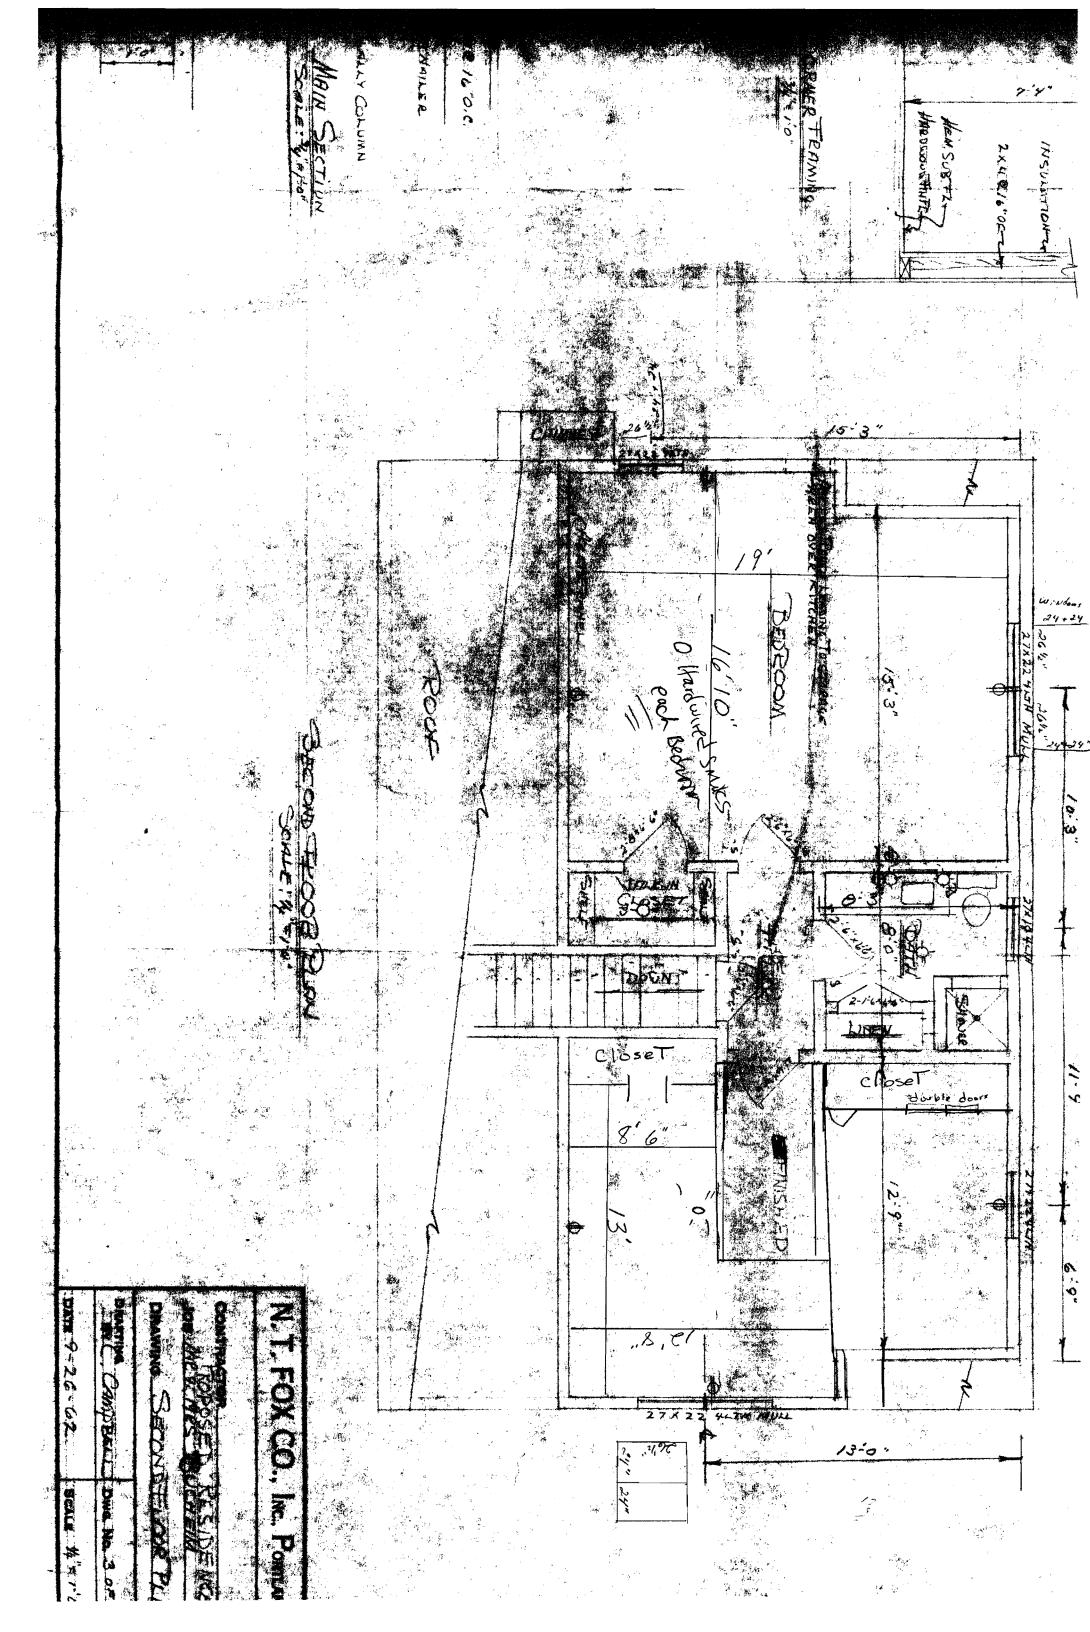

One (1) complete set of construction drawings must include:

| ₫                     | Cross sections w/framing details                                                                                                                                                                                                                                                                 |
|-----------------------|--------------------------------------------------------------------------------------------------------------------------------------------------------------------------------------------------------------------------------------------------------------------------------------------------|
|                       | Floor plans and elevations existing & proposed                                                                                                                                                                                                                                                   |
|                       | Detail removal of all partitions & any new structural beams                                                                                                                                                                                                                                      |
|                       | Detail any new walls or permanent partitions                                                                                                                                                                                                                                                     |
|                       | Stair details including dimensions of: rise/run, head room, guards/handrails, baluster spacing                                                                                                                                                                                                   |
| $\mathbf{Q}^{\wedge}$ | Window and door schedules                                                                                                                                                                                                                                                                        |
|                       | Foundation plans w/required drainage and damp proofing (if applicable)                                                                                                                                                                                                                           |
|                       | Detail egress requirements and fire separation/sound transmission ratings (if applicable)                                                                                                                                                                                                        |
|                       | Insulation R-factors of walls, ceilings & floors & U-factors of windows per the IEEC 2003                                                                                                                                                                                                        |
|                       | Deck construction including: pier layout, framing, fastenings, guards, stair dimensions                                                                                                                                                                                                          |
|                       | Reduced plans or electronic files in pdf format are required if originals are larger than 11" x 17"                                                                                                                                                                                              |
|                       | Proof of ownership is required if it is inconsistent with the assessors records                                                                                                                                                                                                                  |
| Separa                | ate permits are required for internal & external plumbing, HVAC, and electrical installation                                                                                                                                                                                                     |
| f ther                | e are any additions to the footprint or volume of the structure, any new or rebuilt                                                                                                                                                                                                              |
|                       | ures or, accessory detached structures a plot plan is required. A plot must include:                                                                                                                                                                                                             |
|                       | , , , , , , , , , , , , , , , , , , ,                                                                                                                                                                                                                                                            |
|                       |                                                                                                                                                                                                                                                                                                  |
|                       |                                                                                                                                                                                                                                                                                                  |
|                       | The shape and dimension of the lot, footprint of the existing and proposed structure and the                                                                                                                                                                                                     |
|                       | distance from the actual property lines. Structures include decks, porches; bow windows,                                                                                                                                                                                                         |
|                       | distance from the actual property lines. Structures include decks, porches; bow windows, cantilever sections and roof overhangs, sheds, pools, garages and any other accessory                                                                                                                   |
|                       | distance from the actual property lines. Structures include decks, porches; bow windows, cantilever sections and roof overhangs, sheds, pools, garages and any other accessory structures must be shown with dimensions if not to scale.                                                         |
|                       | distance from the actual property lines. Structures include decks, porches; bow windows, cantilever sections and roof overhangs, sheds, pools, garages and any other accessory structures must be shown with dimensions if not to scale.  Location and dimensions of parking areas and driveways |
|                       | distance from the actual property lines. Structures include decks, porches; bow windows, cantilever sections and roof overhangs, sheds, pools, garages and any other accessory structures must be shown with dimensions if not to scale.                                                         |