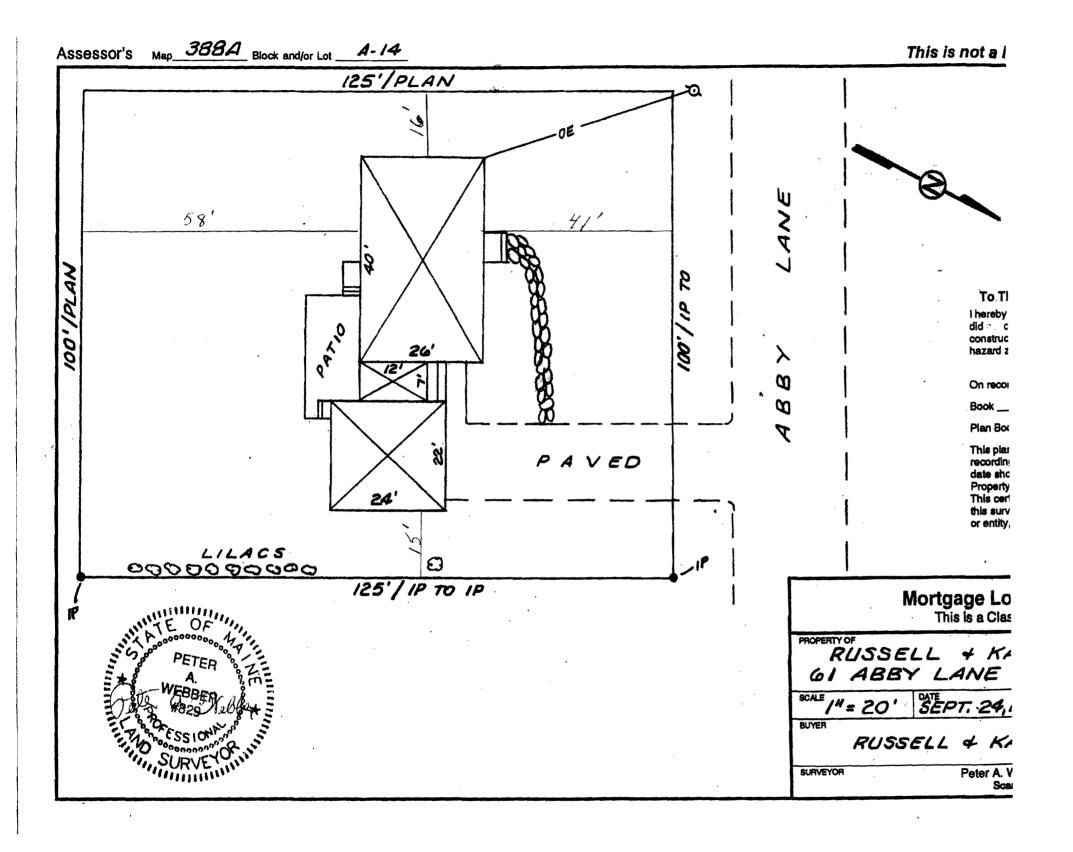

| Location/Address of Construction:                                                     | ABBY Land                              |                  |  |  |  |
|---------------------------------------------------------------------------------------|----------------------------------------|------------------|--|--|--|
| Total Square Footage of Proposed Structure/Area   Square Footage of Lot   12,500      |                                        |                  |  |  |  |
| Tax Assessor's Chart, Block & Lot                                                     | Applicant *must be owner, Lessee or Bu | uyer* Telephone: |  |  |  |
| Chart# Block# Lot#                                                                    | Name Kussell Kenne                     | 703 700 35.00    |  |  |  |
| 388A 014 001                                                                          | Address 61 Abby Lw                     |                  |  |  |  |
|                                                                                       | City, State & Zip Portland, ME         | 0103             |  |  |  |
| Lessee/DBA (If Applicable)                                                            | Owner (if different from Applicant)    | Cost Of          |  |  |  |
|                                                                                       | Name Same                              | Work: \$ 400000  |  |  |  |
|                                                                                       | Address                                | C of O Fee: \$   |  |  |  |
|                                                                                       | City, State & Zip                      | Total Fee: \$    |  |  |  |
|                                                                                       |                                        |                  |  |  |  |
| Current legal use (i.e. single family)                                                | ast ram. U                             |                  |  |  |  |
| If vacant, what was the previous use?<br>Proposed Specific use:                       | <del></del>                            |                  |  |  |  |
| Is property part of a subdivision?                                                    | If yes, please name                    |                  |  |  |  |
| Project description: Adding two                                                       | dormas Front                           | of Hause         |  |  |  |
| WHIA Same Ford Contractor's name: Dave Kenney Builder                                 | tprint                                 |                  |  |  |  |
| Contractor's name: Dave Kenney Builder                                                | - Inc                                  |                  |  |  |  |
| Address: 9 Wildridge Rd                                                               |                                        |                  |  |  |  |
| City, State & Zip Standish, ME 0408                                                   | Telephone: <u>329-4344</u>             |                  |  |  |  |
| Who should we contact when the permit is read                                         | Telephone:                             |                  |  |  |  |
| Mailing address: Same                                                                 |                                        | <del>-</del>     |  |  |  |
| Please submit all of the information outlined on the applicable Checklist. Failure to |                                        |                  |  |  |  |

One (1) complete set of construction drawings must include:

| ₫                     | Cross sections w/framing details                                                                                                                                                                                                                                                                 |
|-----------------------|--------------------------------------------------------------------------------------------------------------------------------------------------------------------------------------------------------------------------------------------------------------------------------------------------|
|                       | Floor plans and elevations existing & proposed                                                                                                                                                                                                                                                   |
|                       | Detail removal of all partitions & any new structural beams                                                                                                                                                                                                                                      |
|                       | Detail any new walls or permanent partitions                                                                                                                                                                                                                                                     |
|                       | Stair details including dimensions of: rise/run, head room, guards/handrails, baluster spacing                                                                                                                                                                                                   |
| $\mathbf{Q}^{\wedge}$ | Window and door schedules                                                                                                                                                                                                                                                                        |
|                       | Foundation plans w/required drainage and damp proofing (if applicable)                                                                                                                                                                                                                           |
|                       | Detail egress requirements and fire separation/sound transmission ratings (if applicable)                                                                                                                                                                                                        |
|                       | Insulation R-factors of walls, ceilings & floors & U-factors of windows per the IEEC 2003                                                                                                                                                                                                        |
|                       | Deck construction including: pier layout, framing, fastenings, guards, stair dimensions                                                                                                                                                                                                          |
|                       | Reduced plans or electronic files in pdf format are required if originals are larger than 11" x 17"                                                                                                                                                                                              |
|                       | Proof of ownership is required if it is inconsistent with the assessors records                                                                                                                                                                                                                  |
| Separa                | ate permits are required for internal & external plumbing, HVAC, and electrical installation                                                                                                                                                                                                     |
| f ther                | e are any additions to the footprint or volume of the structure, any new or rebuilt                                                                                                                                                                                                              |
|                       | ures or, accessory detached structures a plot plan is required. A plot must include:                                                                                                                                                                                                             |
|                       | , , , , , , , , , , , , , , , , , , ,                                                                                                                                                                                                                                                            |
|                       |                                                                                                                                                                                                                                                                                                  |
|                       |                                                                                                                                                                                                                                                                                                  |
|                       | The shape and dimension of the lot, footprint of the existing and proposed structure and the                                                                                                                                                                                                     |
|                       | distance from the actual property lines. Structures include decks, porches; bow windows,                                                                                                                                                                                                         |
|                       | distance from the actual property lines. Structures include decks, porches; bow windows, cantilever sections and roof overhangs, sheds, pools, garages and any other accessory                                                                                                                   |
|                       | distance from the actual property lines. Structures include decks, porches; bow windows, cantilever sections and roof overhangs, sheds, pools, garages and any other accessory structures must be shown with dimensions if not to scale.                                                         |
|                       | distance from the actual property lines. Structures include decks, porches; bow windows, cantilever sections and roof overhangs, sheds, pools, garages and any other accessory structures must be shown with dimensions if not to scale.  Location and dimensions of parking areas and driveways |
|                       | distance from the actual property lines. Structures include decks, porches; bow windows, cantilever sections and roof overhangs, sheds, pools, garages and any other accessory structures must be shown with dimensions if not to scale.                                                         |

388A-A-14 ABBY LN 61

12500 SF