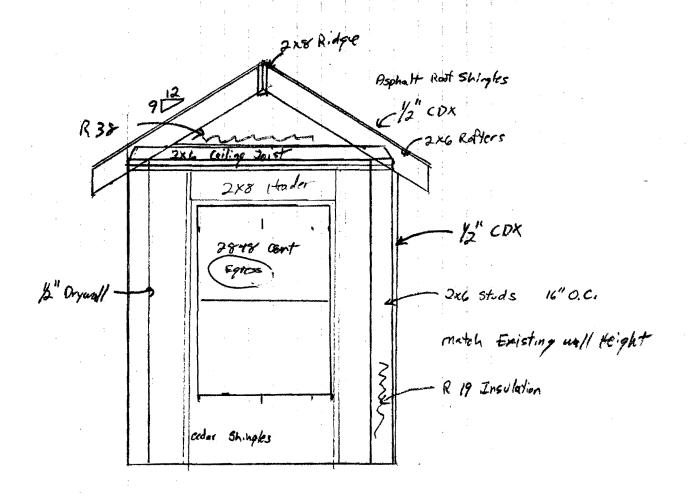

One (1) complete set of construction drawings must include:

| ₫                     | Cross sections w/framing details                                                                                                                                                                                                                                                                 |
|-----------------------|--------------------------------------------------------------------------------------------------------------------------------------------------------------------------------------------------------------------------------------------------------------------------------------------------|
|                       | Floor plans and elevations existing & proposed                                                                                                                                                                                                                                                   |
|                       | Detail removal of all partitions & any new structural beams                                                                                                                                                                                                                                      |
|                       | Detail any new walls or permanent partitions                                                                                                                                                                                                                                                     |
|                       | Stair details including dimensions of: rise/run, head room, guards/handrails, baluster spacing                                                                                                                                                                                                   |
| $\mathbf{Q}^{\wedge}$ | Window and door schedules                                                                                                                                                                                                                                                                        |
|                       | Foundation plans w/required drainage and damp proofing (if applicable)                                                                                                                                                                                                                           |
|                       | Detail egress requirements and fire separation/sound transmission ratings (if applicable)                                                                                                                                                                                                        |
|                       | Insulation R-factors of walls, ceilings & floors & U-factors of windows per the IEEC 2003                                                                                                                                                                                                        |
|                       | Deck construction including: pier layout, framing, fastenings, guards, stair dimensions                                                                                                                                                                                                          |
|                       | Reduced plans or electronic files in pdf format are required if originals are larger than 11" x 17"                                                                                                                                                                                              |
|                       | Proof of ownership is required if it is inconsistent with the assessors records                                                                                                                                                                                                                  |
| Separa                | ate permits are required for internal & external plumbing, HVAC, and electrical installation                                                                                                                                                                                                     |
| f ther                | e are any additions to the footprint or volume of the structure, any new or rebuilt                                                                                                                                                                                                              |
|                       | ures or, accessory detached structures a plot plan is required. A plot must include:                                                                                                                                                                                                             |
|                       | , , , , , , , , , , , , , , , , , , ,                                                                                                                                                                                                                                                            |
|                       |                                                                                                                                                                                                                                                                                                  |
|                       |                                                                                                                                                                                                                                                                                                  |
|                       | The shape and dimension of the lot, footprint of the existing and proposed structure and the                                                                                                                                                                                                     |
|                       | distance from the actual property lines. Structures include decks, porches; bow windows,                                                                                                                                                                                                         |
|                       | distance from the actual property lines. Structures include decks, porches; bow windows, cantilever sections and roof overhangs, sheds, pools, garages and any other accessory                                                                                                                   |
|                       | distance from the actual property lines. Structures include decks, porches; bow windows, cantilever sections and roof overhangs, sheds, pools, garages and any other accessory structures must be shown with dimensions if not to scale.                                                         |
|                       | distance from the actual property lines. Structures include decks, porches; bow windows, cantilever sections and roof overhangs, sheds, pools, garages and any other accessory structures must be shown with dimensions if not to scale.  Location and dimensions of parking areas and driveways |
|                       | distance from the actual property lines. Structures include decks, porches; bow windows, cantilever sections and roof overhangs, sheds, pools, garages and any other accessory structures must be shown with dimensions if not to scale.                                                         |