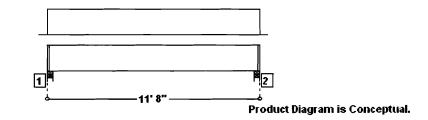

#### LOADS:

Analysis is for a Header (Flush Beam) Member. Tributary Load Width: 12' Primary Load Group - Residential - Living Areas (psf): 30.0 Live at 100 % duration, 10.0 Dead

#### SUPPORTS:

|   |           | Input<br>Width |       | Vertical Reactions (lbs)<br>Live/Dead/Uplift/Total | Detail        | Other                                           |
|---|-----------|----------------|-------|----------------------------------------------------|---------------|-------------------------------------------------|
| 1 | Stud wall | 3.50"          | 1.92" | 2100 / 760 / 0 / 2860                              | A3: Rim Board | 1 Ply 1 1/4" x 9 1/2" 0.8E TJ-Strand Rim Board® |
| 2 | Stud wall | 3.50"          | 1.92" | 2100 / 760 / 0 / 2860                              | A3: Rim Board | 1 Ply 1 1/4" x 9 1/2" 0.8E TJ-Strand Rim Board® |

-Deflection Criteria: Specified(LL:L/360,TL:L/240).

-Bracing(Lu): All compression edges (top and bottom) must be braced at 11' 8" o/c unless detailed otherwise. Proper attachment and positioning of lateral bracing is required to achieve member stability.