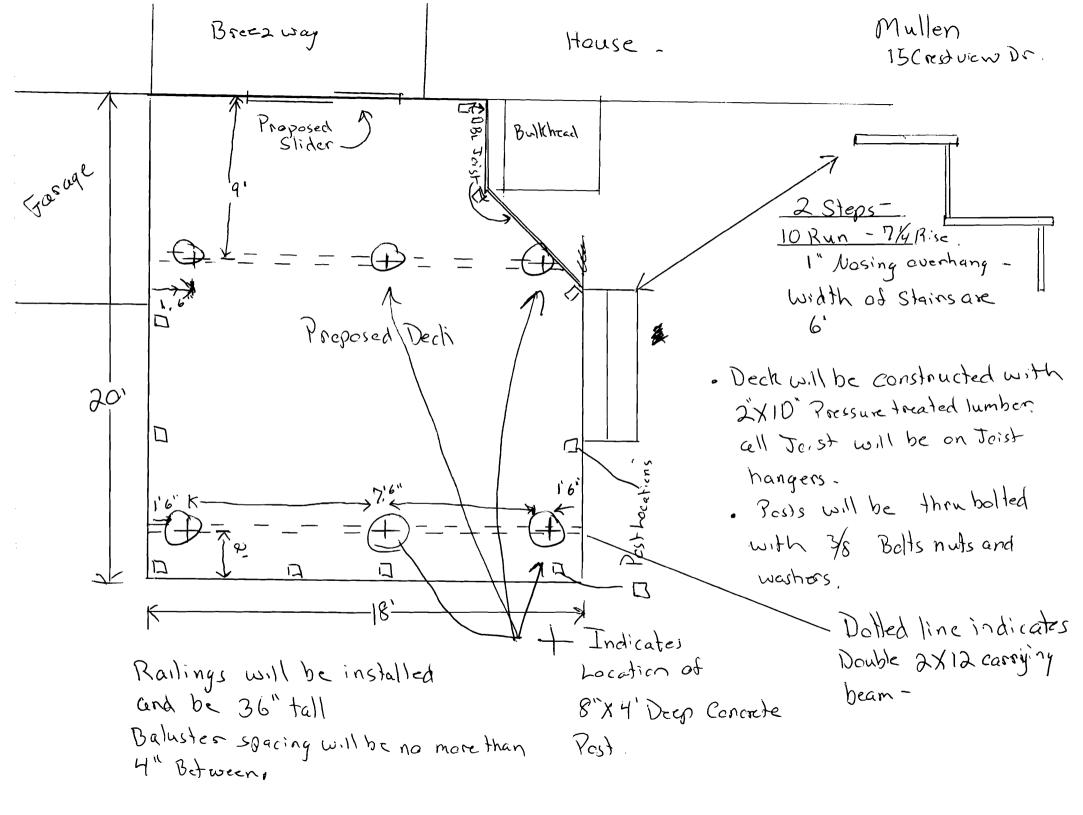

| Location/Address of Construction:   5                                                                           |                                                                        |                                                |  |  |
|-----------------------------------------------------------------------------------------------------------------|------------------------------------------------------------------------|------------------------------------------------|--|--|
| Total Square Footage of Proposed Structure/                                                                     | Cresturew Dr Area Square Footage of Lot                                |                                                |  |  |
|                                                                                                                 | 360                                                                    |                                                |  |  |
| Tax Assessor's Chart, Block & Lot                                                                               | Applicant *must be owner, Lessee or Buye                               | 1 / 1                                          |  |  |
| Chart# Block# Lot#                                                                                              | Name Andrew Areenway                                                   | (207)                                          |  |  |
| Bock 53 H 29                                                                                                    | Name Heather Freenward Address 15 Crestures Dr                         | 650-3209                                       |  |  |
| Page 41<br>Lot 15 Map 388                                                                                       | City, State & Zip Pontland, ME 04                                      |                                                |  |  |
| Lessee/DBA (If Applicable)                                                                                      | Owner (if different from Applicant)                                    | Cost Of 5 500                                  |  |  |
|                                                                                                                 | Name                                                                   | Work: \$ 0,300                                 |  |  |
| ,                                                                                                               | Address                                                                | C of O Fee: \$                                 |  |  |
| SEP 1 0 2008                                                                                                    | City, State & Zip                                                      |                                                |  |  |
| 1 1 0 2000                                                                                                      |                                                                        | Total Fee: \$                                  |  |  |
| Current legal use (i.e. single family)                                                                          | ngle Famly                                                             |                                                |  |  |
| If vacant what was the previous use?                                                                            |                                                                        |                                                |  |  |
| Proposed Specific use: Dech - Sich Is property part of a subdivision? NO                                        | If yes, please name                                                    |                                                |  |  |
| Project description: Deck will be                                                                               | · 18' whe and 20' ou                                                   | I from home.                                   |  |  |
| Sliden opening will be 6                                                                                        |                                                                        | <b>9</b> 110 1 1 1 1 1 1 1 1 1 1 1 1 1 1 1 1 1 |  |  |
| Sheet Greening with the                                                                                         | ^ <b>6</b>                                                             |                                                |  |  |
| Contractor's name: Chars Mar                                                                                    | Na                                                                     |                                                |  |  |
| Address: 42 Woodlawn Are                                                                                        |                                                                        |                                                |  |  |
| City, State & Zip Pontland ME                                                                                   |                                                                        | elephone (201) 329-2891                        |  |  |
| Who should we contact when the permit is read                                                                   |                                                                        |                                                |  |  |
| Mailing address: Samc                                                                                           |                                                                        |                                                |  |  |
| Please submit all of the information                                                                            | outlined on the applicable Checkli                                     | st. Failure to                                 |  |  |
| do so will result in the                                                                                        | automatic denial of your permit.                                       |                                                |  |  |
| and an to be some the Circle falls and according to                                                             |                                                                        | 1                                              |  |  |
| order to be sure the City fully understands the factorial ay request additional information prior to the iss    |                                                                        |                                                |  |  |
| is form and other applications visit the Inspectio                                                              |                                                                        |                                                |  |  |
| vision office, room 315 City Hall or call 874-8703.                                                             |                                                                        |                                                |  |  |
| tereby certify that I am the Owner of record of the na<br>at I have been authorized by the owner to make this a | amed property, or that the owner of record authorized agent. Lagree to | orizes the proposed work and                   |  |  |
| vs of this jurisdiction. In addition, if a permit for worl                                                      | k described in this application is issued, I certify t                 | hat the Code Official's                        |  |  |
| thorized representative shall have the authority to ent<br>ovisions of the codes applicable to this permit.     | er all areas covered by this permit at any reasonal                    | ole hour to enforce the                        |  |  |
| my mi                                                                                                           | <i>f</i> 1                                                             |                                                |  |  |
| gnature: Nes Ma                                                                                                 | Date: 9/2/08                                                           |                                                |  |  |
| This is not a permit; you may n                                                                                 | ot commence ANY work until the permi                                   | t is issue                                     |  |  |
|                                                                                                                 |                                                                        |                                                |  |  |