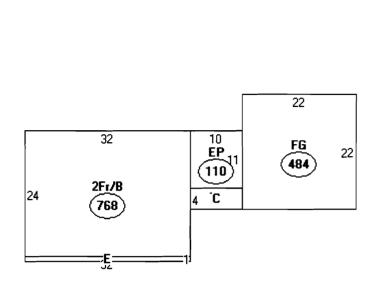

| Location/Address of Construction:   5                                                                           |                                                                        |                                                |  |  |
|-----------------------------------------------------------------------------------------------------------------|------------------------------------------------------------------------|------------------------------------------------|--|--|
| Total Square Footage of Proposed Structure/                                                                     | Cresturew Dr Area Square Footage of Lot                                |                                                |  |  |
|                                                                                                                 | 360                                                                    |                                                |  |  |
| Tax Assessor's Chart, Block & Lot                                                                               | Applicant *must be owner, Lessee or Buye                               | 1 / 1                                          |  |  |
| Chart# Block# Lot#                                                                                              | Name Andrew Areenway                                                   | (207)                                          |  |  |
| Bock 53 H 29                                                                                                    | Name Heather Freenward Address 15 Crestures Dr                         | 650-3209                                       |  |  |
| Page 41<br>Lot 15 Map 388                                                                                       | City, State & Zip Pontland, ME 04                                      |                                                |  |  |
| Lessee/DBA (If Applicable)                                                                                      | Owner (if different from Applicant)                                    | Cost Of 5 500                                  |  |  |
|                                                                                                                 | Name                                                                   | Work: \$ 0,300                                 |  |  |
| ,                                                                                                               | Address                                                                | C of O Fee: \$                                 |  |  |
| SEP 1 0 2008                                                                                                    | City, State & Zip                                                      |                                                |  |  |
| 1 1 0 2000                                                                                                      |                                                                        | Total Fee: \$                                  |  |  |
| Current legal use (i.e. single family)                                                                          | ngle Famly                                                             |                                                |  |  |
| If vacant what was the previous use?                                                                            |                                                                        |                                                |  |  |
| Proposed Specific use: Dech - Sich Is property part of a subdivision? NO                                        | If yes, please name                                                    |                                                |  |  |
| Project description: Deck will be                                                                               | · 18' whe and 20' ou                                                   | I from home.                                   |  |  |
| Sliden opening will be 6                                                                                        |                                                                        | <b>9</b> 110 1 1 1 1 1 1 1 1 1 1 1 1 1 1 1 1 1 |  |  |
| Sheet Greening with the                                                                                         | ^ <b>6</b>                                                             |                                                |  |  |
| Contractor's name: Chars Mar                                                                                    | Na                                                                     |                                                |  |  |
| Address: 42 Woodlawn Are                                                                                        |                                                                        |                                                |  |  |
| City, State & Zip Pontland ME                                                                                   |                                                                        | elephone (201) 329-2891                        |  |  |
| Who should we contact when the permit is read                                                                   |                                                                        |                                                |  |  |
| Mailing address: Samc                                                                                           |                                                                        |                                                |  |  |
| Please submit all of the information                                                                            | outlined on the applicable Checkli                                     | st. Failure to                                 |  |  |
| do so will result in the                                                                                        | automatic denial of your permit.                                       |                                                |  |  |
| and an to be some the Circle falls and according to                                                             |                                                                        | 1                                              |  |  |
| order to be sure the City fully understands the factorial ay request additional information prior to the iss    |                                                                        |                                                |  |  |
| is form and other applications visit the Inspectio                                                              |                                                                        |                                                |  |  |
| vision office, room 315 City Hall or call 874-8703.                                                             |                                                                        |                                                |  |  |
| tereby certify that I am the Owner of record of the na<br>at I have been authorized by the owner to make this a | amed property, or that the owner of record authorized agent. Lagree to | orizes the proposed work and                   |  |  |
| vs of this jurisdiction. In addition, if a permit for worl                                                      | k described in this application is issued, I certify t                 | hat the Code Official's                        |  |  |
| thorized representative shall have the authority to ent<br>ovisions of the codes applicable to this permit.     | er all areas covered by this permit at any reasonal                    | ole hour to enforce the                        |  |  |
| my mi                                                                                                           | <i>f</i> 1                                                             |                                                |  |  |
| gnature: Nes Ma                                                                                                 | Date: 9/2/08                                                           |                                                |  |  |
| This is not a permit; you may n                                                                                 | ot commence ANY work until the permi                                   | t is issue                                     |  |  |
|                                                                                                                 |                                                                        |                                                |  |  |