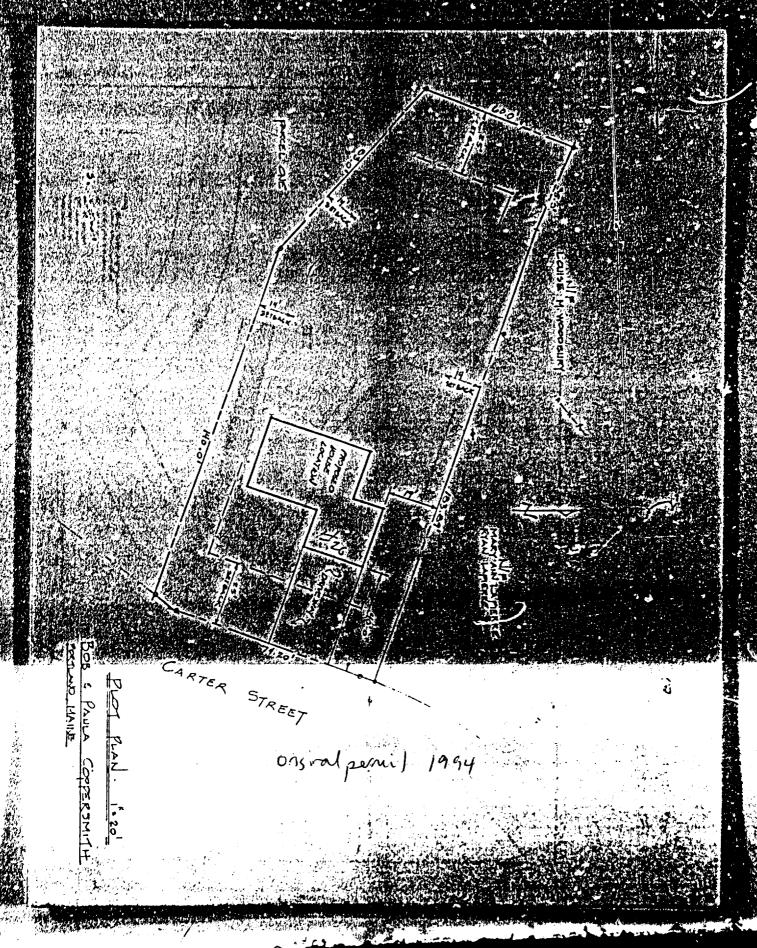

R2-letsin 18,4181 2 steries - 1994 F25 reg. ok 601 Sidu Istory 12 reg.
19 boargeon nort 35-1 OK S 40' POOL CONCRETE PORCH new Brch 183.891 20' House 281 1401 il 241 241 1 CENTIMETER = 10 FEET ---- FENCE 74.2 Sari <u>'</u>0'