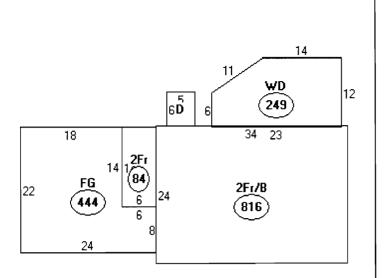

#### Current Owner Information

| Cun                                                                      | rent Owner in               | normation                                                                                                    |                                                              |                                                                   |                         |
|--------------------------------------------------------------------------|-----------------------------|--------------------------------------------------------------------------------------------------------------|--------------------------------------------------------------|-------------------------------------------------------------------|-------------------------|
|                                                                          | Card Numb                   | per                                                                                                          | 1 of 1                                                       |                                                                   |                         |
|                                                                          | Parcel                      | ID                                                                                                           | 388 B023001                                                  |                                                                   |                         |
|                                                                          | Locati                      | lon                                                                                                          | 33 CARON ST                                                  |                                                                   |                         |
|                                                                          | Land U                      | Jse                                                                                                          | SINGLE FAMILY                                                |                                                                   |                         |
|                                                                          | Owner Addre                 | 255                                                                                                          | DUDLEY CATHERINE M<br>33 CARON ST<br>PORTLAND ME 04103       |                                                                   |                         |
|                                                                          | Book/Pa                     |                                                                                                              | 24926/337                                                    |                                                                   |                         |
|                                                                          | Leg                         | -                                                                                                            | 388-B-23                                                     |                                                                   |                         |
|                                                                          | 102                         | ,                                                                                                            | CARON ST 31-37                                               |                                                                   |                         |
|                                                                          |                             |                                                                                                              | 10000 05                                                     |                                                                   |                         |
|                                                                          |                             |                                                                                                              | 10000 SF                                                     |                                                                   |                         |
|                                                                          | Current A                   | ssessed Valuatio                                                                                             | n                                                            |                                                                   |                         |
|                                                                          | Land                        | Building                                                                                                     | Total                                                        |                                                                   |                         |
|                                                                          | \$86,000                    | \$186,600                                                                                                    | \$272,600                                                    |                                                                   |                         |
|                                                                          |                             |                                                                                                              |                                                              |                                                                   |                         |
| Property Infe                                                            | ormation                    |                                                                                                              |                                                              |                                                                   |                         |
| Year Built                                                               | Style                       | Story Height                                                                                                 | Sq. Ft.                                                      | Total Acres                                                       |                         |
| 1996                                                                     | Colonial                    | 2                                                                                                            | 1800                                                         | 0.23                                                              |                         |
|                                                                          |                             |                                                                                                              |                                                              |                                                                   |                         |
|                                                                          |                             |                                                                                                              |                                                              |                                                                   |                         |
| Bedrooms<br>3                                                            | Full Baths<br>2             | Half Baths<br>1                                                                                              | <b>Total Rooms</b><br>7                                      | <b>Attic</b><br>None                                              | <b>Basement</b><br>Full |
| 3                                                                        |                             |                                                                                                              |                                                              |                                                                   |                         |
| <sup>3</sup><br>Outbuildings                                             | 2                           | 1                                                                                                            | 7                                                            | None                                                              | Full                    |
| 3                                                                        |                             |                                                                                                              |                                                              |                                                                   |                         |
| <sup>3</sup><br>Outbuildings                                             | 2                           | 1                                                                                                            | 7                                                            | None                                                              | Full                    |
| 3<br>Outbuildings<br>ت <del>ی</del> یه                                   | 2                           | 1                                                                                                            | 7                                                            | None                                                              | Full                    |
| 3<br>Outbuildings<br>туре<br>Sales I<br><sub>Date</sub>                  | 2<br>Quantity<br>Nformation | 1                                                                                                            | 7                                                            | None<br>Grade<br>Book/Page                                        | Full                    |
| 3<br>Outbuildings<br>туре<br>Sales I<br>Date<br>03/16/20                 | 2<br>Quantity<br>nformation | 1<br>Year Built<br>Type<br>ND + BLDING                                                                       | 7<br>Size<br>\$302,500                                       | None<br>Grade<br>Book/Page<br>24926-337                           | Full                    |
| 3<br>Outbuildings<br>туре<br>Sales I<br><sub>Date</sub>                  | 2<br>Quantity<br>nformation | l<br>Year Built<br>Type                                                                                      | 7<br>Size<br>Price                                           | None<br>Grade<br>Book/Page                                        | Full                    |
| 3<br>Outbuildings<br>Type<br>Sales I<br>03/16/2(<br>06/04/20             | 2<br>Quantity<br>nformation | 1<br>Year Built<br>ND + BLDING<br>ND + BLDING                                                                | 7<br>Size<br>\$302,500<br>\$270,000                          | None<br>Grade<br>Book/Page<br>24926-337<br>21367-241              | Full                    |
| 3<br>Outbuildings<br>Type<br>Sales I<br>03/16/20<br>06/04/20<br>03/31/20 | 2<br>Quantity<br>nformation | 1<br>Year Built<br>ND + BLDING<br>ND + BLDING<br>ND + BLDING<br>ND + BLDING<br>ND + BLDING                   | 7<br>Size<br>\$302,500<br>\$270,000<br>\$172,000<br>\$31,000 | None<br>Grade<br>Book/Page<br>24926-337<br>21367-241<br>15395-270 | Full                    |
| 3<br>Outbuildings<br>Type<br>Sales I<br>03/16/20<br>06/04/20<br>03/31/20 | 2<br>Quantity<br>nformation | Type<br>Vear Built<br>VE + BLDING<br>ND + BLDING<br>ND + BLDING<br>ND + BLDING<br>ND + BLDING<br>ND + BLDING | 7<br>size<br>\$302,500<br>\$270,000<br>\$172,000<br>\$31,000 | None<br>Grade<br>Book/Page<br>24926-337<br>21367-241<br>15395-270 | Full                    |
| 3<br>Outbuildings<br>Type<br>Sales I<br>03/16/20<br>06/04/20<br>03/31/20 | 2<br>Quantity<br>nformation | 1<br>Year Built<br>ND + BLDING<br>ND + BLDING<br>ND + BLDING<br>ND + BLDING<br>ND + BLDING                   | 7<br>size<br>\$302,500<br>\$270,000<br>\$172,000<br>\$31,000 | None<br>Grade<br>Book/Page<br>24926-337<br>21367-241<br>15395-270 | Full                    |