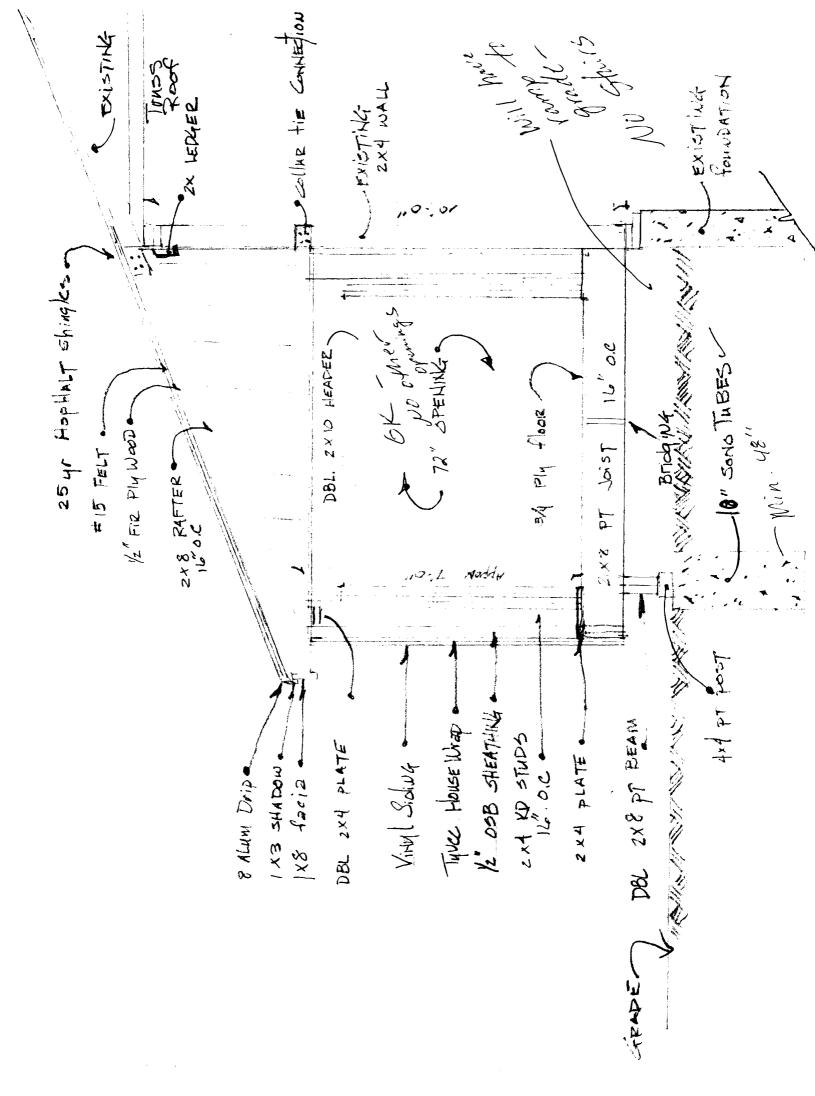

| Location/Address of Construction: 33                                                | Caroh St                                   |                       |
|-------------------------------------------------------------------------------------|--------------------------------------------|-----------------------|
| Total Square Footage of Proposed Structure/A                                        | rea Square Footage of Lot                  |                       |
| Tax Assessor's Chart, Block & Lot                                                   | Applicant * must be owner, Lessee or Buyer | * Telephone:          |
| Chart# Block# Lot#                                                                  | Name Cathy Pudley<br>Address 33 Caron St   | 272-0575              |
| 388 15 23                                                                           | Address 33 Care Jt                         |                       |
|                                                                                     | City, State & Zip Portland NECY(03         |                       |
| Lessee/DBA (If Applicable)                                                          | Owner (if different from Applicant)        | Cost Of               |
|                                                                                     | Name                                       | Work: <b>\$  \$00</b> |
|                                                                                     | Address                                    | C of O Fee: \$        |
|                                                                                     | City, State & Zip                          | Total Fee: \$         |
|                                                                                     |                                            |                       |
|                                                                                     | e tamily                                   |                       |
| If vacant, what was the previous use?<br>Proposed Specific use: <b>Skey</b>         |                                            |                       |
|                                                                                     | If yes, please name                        |                       |
| Project description: Store 32 Shed /                                                | $\frac{1}{2}$                              | 6 . 0 (               |
| Is property part of a subdivision? <u>No</u><br>Project description: Storage Shed / | 1 x 8 attached to bac                      | Coj garaje.<br>M.     |
| Contractor's name: Nick Panenka                                                     |                                            |                       |
| Address: <u>33 Carch St</u>                                                         |                                            |                       |
| City, State & Zip for Hand NE OY                                                    |                                            | lephone: 272-0575     |
| Who should we contact when the permit is ready                                      | . Nich Panenka Tel                         | ephone: 272-0.575     |
| Mailing address:SGMK                                                                |                                            |                       |