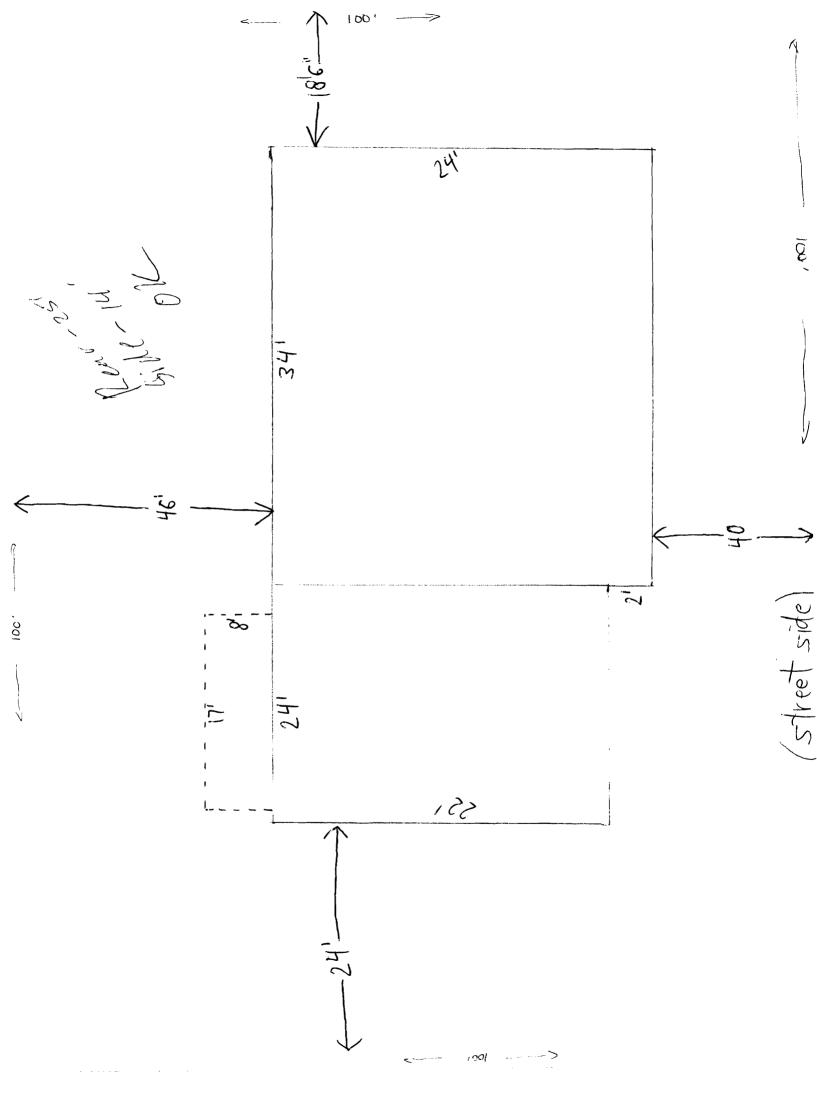

| Location/Address of Construction: 33                                                | Caroh St                                   |                       |
|-------------------------------------------------------------------------------------|--------------------------------------------|-----------------------|
| Total Square Footage of Proposed Structure/A                                        | rea Square Footage of Lot                  |                       |
| Tax Assessor's Chart, Block & Lot                                                   | Applicant * must be owner, Lessee or Buyer | * Telephone:          |
| Chart# Block# Lot#                                                                  | Name Cathy Pudley<br>Address 33 Caron St   | 272-0575              |
| 388 15 23                                                                           | Address 33 Care Jt                         |                       |
|                                                                                     | City, State & Zip Portland NECY(03         |                       |
| Lessee/DBA (If Applicable)                                                          | Owner (if different from Applicant)        | Cost Of               |
|                                                                                     | Name                                       | Work: <b>\$  \$00</b> |
|                                                                                     | Address                                    | C of O Fee: \$        |
|                                                                                     | City, State & Zip                          | Total Fee: \$         |
|                                                                                     |                                            |                       |
|                                                                                     | e tamily                                   |                       |
| If vacant, what was the previous use?<br>Proposed Specific use: <b>Skey</b>         |                                            |                       |
|                                                                                     | If yes, please name                        |                       |
| Project description: Store 32 Shed /                                                | $\frac{1}{2}$                              | 6 . 0 (               |
| Is property part of a subdivision? <u>No</u><br>Project description: Storage Shed / | 1 x 8 attached to bac                      | Coj garaje.<br>M.     |
| Contractor's name: Nick Panenka                                                     |                                            |                       |
| Address: <u>33 Carch St</u>                                                         |                                            |                       |
| City, State & Zip for Hand NE OY                                                    |                                            | lephone: 272-0575     |
| Who should we contact when the permit is ready                                      | . Nich Panenka Tel                         | ephone: 272-0.575     |
| Mailing address:SGMK                                                                |                                            |                       |