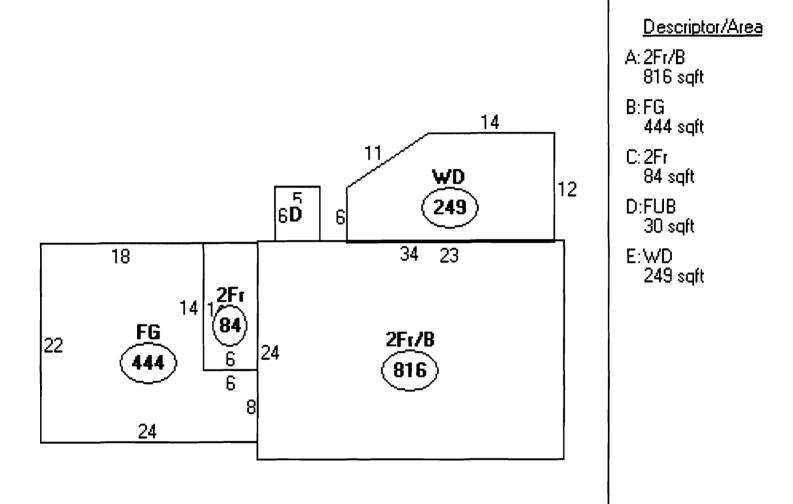

#### Current Owner Information

| Cun                                                                      | rent Owner in               | normation                                                                                                    |                                                              |                                                                   |                         |
|--------------------------------------------------------------------------|-----------------------------|--------------------------------------------------------------------------------------------------------------|--------------------------------------------------------------|-------------------------------------------------------------------|-------------------------|
|                                                                          | Card Numb                   | per                                                                                                          | 1 of 1                                                       |                                                                   |                         |
|                                                                          | Parcel                      | ID                                                                                                           | 388 B023001                                                  |                                                                   |                         |
|                                                                          | Locati                      | lon                                                                                                          | 33 CARON ST                                                  |                                                                   |                         |
|                                                                          | Land U                      | Jse                                                                                                          | SINGLE FAMILY                                                |                                                                   |                         |
|                                                                          | Owner Addre                 | 255                                                                                                          | DUDLEY CATHERINE M<br>33 CARON ST<br>PORTLAND ME 04103       |                                                                   |                         |
|                                                                          | Book/Pa                     |                                                                                                              | 24926/337                                                    |                                                                   |                         |
|                                                                          | Leg                         | -                                                                                                            | 388-B-23                                                     |                                                                   |                         |
|                                                                          | 102                         | ,                                                                                                            | CARON ST 31-37                                               |                                                                   |                         |
|                                                                          |                             |                                                                                                              | 10000 05                                                     |                                                                   |                         |
|                                                                          |                             |                                                                                                              | 10000 SF                                                     |                                                                   |                         |
|                                                                          | Current A                   | ssessed Valuatio                                                                                             | n                                                            |                                                                   |                         |
|                                                                          | Land                        | Building                                                                                                     | Total                                                        |                                                                   |                         |
|                                                                          | \$86,000                    | \$186,600                                                                                                    | \$272,600                                                    |                                                                   |                         |
|                                                                          |                             |                                                                                                              |                                                              |                                                                   |                         |
| Property Infe                                                            | ormation                    |                                                                                                              |                                                              |                                                                   |                         |
| Year Built                                                               | Style                       | Story Height                                                                                                 | Sq. Ft.                                                      | Total Acres                                                       |                         |
| 1996                                                                     | Colonial                    | 2                                                                                                            | 1800                                                         | 0.23                                                              |                         |
|                                                                          |                             |                                                                                                              |                                                              |                                                                   |                         |
|                                                                          |                             |                                                                                                              |                                                              |                                                                   |                         |
| Bedrooms<br>3                                                            | Full Baths<br>2             | Half Baths<br>1                                                                                              | <b>Total Rooms</b><br>7                                      | <b>Attic</b><br>None                                              | <b>Basement</b><br>Full |
| 3                                                                        |                             |                                                                                                              |                                                              |                                                                   |                         |
| <sup>3</sup><br>Outbuildings                                             | 2                           | 1                                                                                                            | 7                                                            | None                                                              | Full                    |
| 3                                                                        |                             |                                                                                                              |                                                              |                                                                   |                         |
| <sup>3</sup><br>Outbuildings                                             | 2                           | 1                                                                                                            | 7                                                            | None                                                              | Full                    |
| 3<br>Outbuildings<br>ت <del>ی</del> یه                                   | 2                           | 1                                                                                                            | 7                                                            | None                                                              | Full                    |
| 3<br>Outbuildings<br>туре<br>Sales I<br><sub>Date</sub>                  | 2<br>Quantity<br>Nformation | 1                                                                                                            | 7                                                            | None<br>Grade<br>Book/Page                                        | Full                    |
| 3<br>Outbuildings<br>туре<br>Sales I<br>Date<br>03/16/20                 | 2<br>Quantity<br>nformation | 1<br>Year Built<br>Type<br>ND + BLDING                                                                       | 7<br>Size<br>\$302,500                                       | None<br>Grade<br>Book/Page<br>24926-337                           | Full                    |
| 3<br>Outbuildings<br>туре<br>Sales I<br><sub>Date</sub>                  | 2<br>Quantity<br>nformation | l<br>Year Built<br>Type                                                                                      | 7<br>Size<br>Price                                           | None<br>Grade<br>Book/Page                                        | Full                    |
| 3<br>Outbuildings<br>Type<br>Sales I<br>03/16/2(<br>06/04/20             | 2<br>Quantity<br>nformation | 1<br>Year Built<br>ND + BLDING<br>ND + BLDING                                                                | 7<br>Size<br>\$302,500<br>\$270,000                          | None<br>Grade<br>Book/Page<br>24926-337<br>21367-241              | Full                    |
| 3<br>Outbuildings<br>Type<br>Sales I<br>03/16/20<br>06/04/20<br>03/31/20 | 2<br>Quantity<br>nformation | 1<br>Year Built<br>ND + BLDING<br>ND + BLDING<br>ND + BLDING<br>ND + BLDING<br>ND + BLDING                   | 7<br>Size<br>\$302,500<br>\$270,000<br>\$172,000<br>\$31,000 | None<br>Grade<br>Book/Page<br>24926-337<br>21367-241<br>15395-270 | Full                    |
| 3<br>Outbuildings<br>Type<br>Sales I<br>03/16/20<br>06/04/20<br>03/31/20 | 2<br>Quantity<br>nformation | Type<br>Vear Built<br>VE + BLDING<br>ND + BLDING<br>ND + BLDING<br>ND + BLDING<br>ND + BLDING<br>ND + BLDING | 7<br>size<br>\$302,500<br>\$270,000<br>\$172,000<br>\$31,000 | None<br>Grade<br>Book/Page<br>24926-337<br>21367-241<br>15395-270 | Full                    |
| 3<br>Outbuildings<br>Type<br>Sales I<br>03/16/20<br>06/04/20<br>03/31/20 | 2<br>Quantity<br>nformation | 1<br>Year Built<br>ND + BLDING<br>ND + BLDING<br>ND + BLDING<br>ND + BLDING<br>ND + BLDING                   | 7<br>size<br>\$302,500<br>\$270,000<br>\$172,000<br>\$31,000 | None<br>Grade<br>Book/Page<br>24926-337<br>21367-241<br>15395-270 | Full                    |