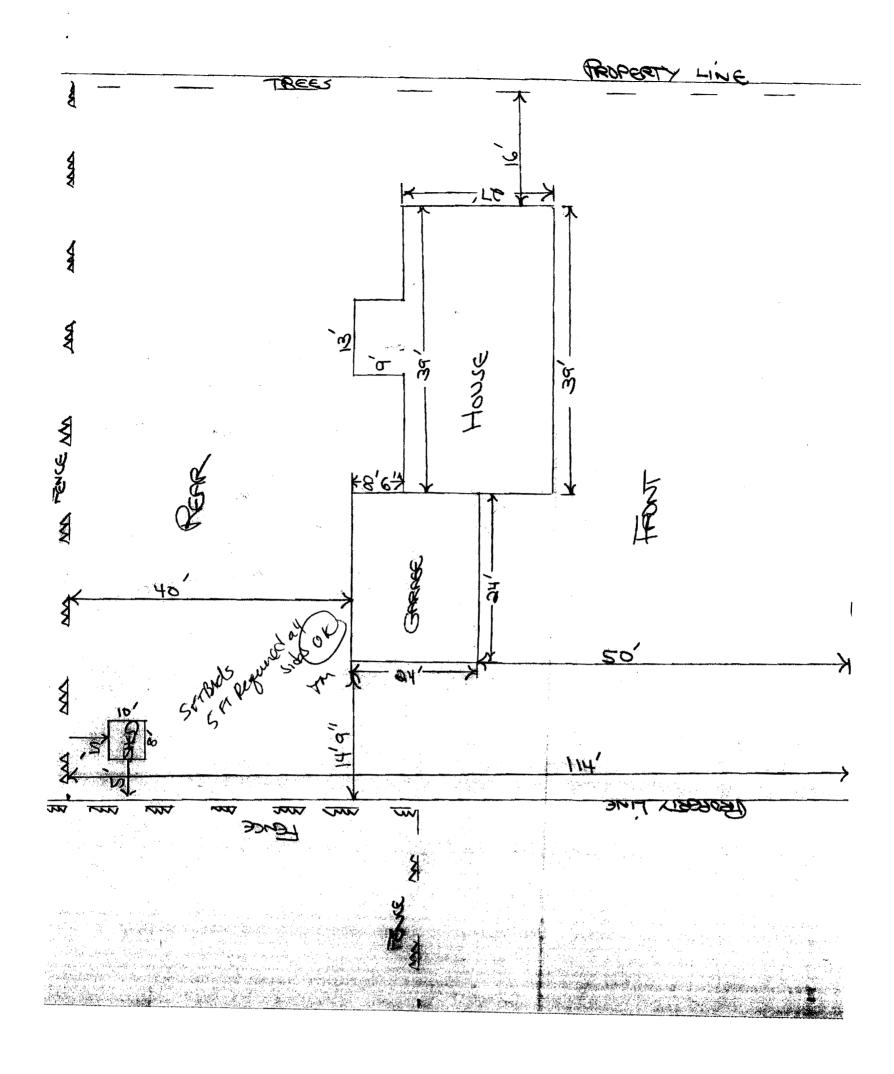

DATE

PHONE

RESPONSIBLE PERSON IN CHARGE OF WORK, TITLE

6/12/09 Located iron marker Left Roan inside of side stockade fence. Measured Affrox 6' to side of Rear lines - Shed not on site Stakes in ground 8 × 10 - Ok to Place Smb