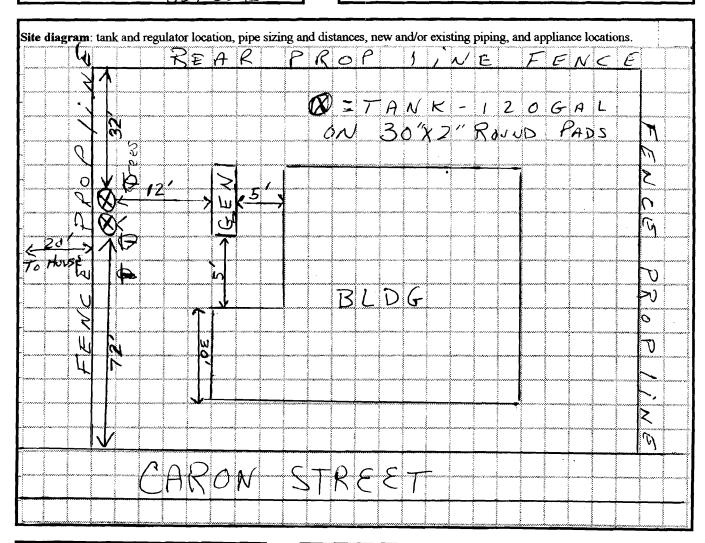

| Location / CBL 388 B//                                           | Use of Building Due 1/26/01                                    |
|------------------------------------------------------------------|----------------------------------------------------------------|
| Name and address of owner of appliance Goodwill India            | PORTLAND, ME                                                   |
| Installer's name and address IRVINE EXERC                        | Portland, ME<br>305 MA; N ST S. Portland<br>Telephone 210-0375 |
| Location of appliance:                                           | Type of Chimney:                                               |
| ☐ Basement ☐ Floor                                               | ☐ Masonry Lined Factory built                                  |
| □ Attic □ Roof ☐ OUTSIDE (LEFTS = BId 6)                         | Factory built                                                  |
| A outside (LEFTO = BIGG)                                         |                                                                |
| Type of Fuel:                                                    | ☐ Metal                                                        |
| □ Gas □ Oil □ Solid                                              | Factory Built U.L. Listing #                                   |
| Appliance Name: GENERAC                                          | ☐ Direct Vent                                                  |
| U.L. Approved Yes No                                             | Type UL#                                                       |
| Will appliance be installed in accordance with the manufacture's | Type of Fuel Tank                                              |
| installation instructions?  Yes  No                              | -                                                              |
|                                                                  | ☐ Oil<br>☐ Gas JAM 2 2009                                      |
| IF NO Explain:                                                   | _                                                              |
|                                                                  | Size of Tank 120 GA ON 30'X2" PADS BARRACADED BY TREES         |
| The Type of License of Installer:                                | Number of Tanks                                                |
| ☐ Master Plumber #                                               |                                                                |
| □ Solid Fuel #                                                   | Distance from Tank to Center of Flame _ / _ feet.              |
| Oil #                                                            |                                                                |
| Gas # PNG 212                                                    | Cost of Work: \$ \( \frac{1}{2} \nabla \) \( \frac{1}{2} \)    |
| ☐ Other                                                          | Permit Fee: \$                                                 |
| Approved                                                         | Approved with Conditions                                       |
| Fire:                                                            | ☐ See attached letter or requirement                           |
| Ele.:                                                            | •                                                              |
| Bldg.:                                                           | Insurator's Construe                                           |
| Signature of Installer Miles Colon                               | Inspector's Signature Date Approved                            |
| '                                                                | nk - Annlicant's Gold - Assessor's Conv                        |

INSTALLATION LOCATION & DIRECTIONS:

CARON ST

PORTIAND ME

| TANK SIZE: 120 X 2          |
|-----------------------------|
| TANK SET: ONE OR TWO MEN    |
| APP#1 MODEL: 18KW GENERATOR |
| APP#1 BTU:                  |
| APP#2 MODEL:                |
| APP#2 BTU:                  |
| APP#3 MODEL:                |
| APP#3 BTU:                  |
| APP#4 MODEL:                |
| APP#4 BTU:                  |

| SPECIAL USAGE I | NFORMAT   | ION:     |
|-----------------|-----------|----------|
|                 |           | <u>_</u> |
|                 |           |          |
| TOTAL LABOR:    | men       | hours    |
| PIPE LENGTH AN  | D SIZE(S) | :        |