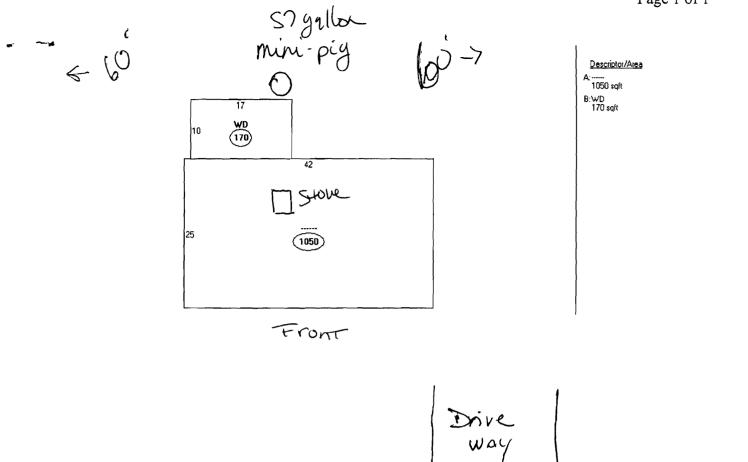

## APPLICATION FOR PERMIT HEATING OR POWER EQUIPMENT

PERMIT ISSUED

AN 20 2011

City of Portland

Gold - Assessor's Copy

| The undersigned hereby applies for a permit to ins accordance with the Laws of Maine, the Building Code of                      | tall the following heating, cooking or power equipment in the City of Portland, and the following specifications: |  |  |  |
|---------------------------------------------------------------------------------------------------------------------------------|-------------------------------------------------------------------------------------------------------------------|--|--|--|
| Name and address of owner of appliance Plnny Mcl Portable Me O4103  Installer's name and address Pourant Crus So. Ptd. Me O4105 |                                                                                                                   |  |  |  |
| Location of appliance:                                                                                                          | Type of Chimney:                                                                                                  |  |  |  |
| ☐ Basement ☐ Floor                                                                                                              | ☐ Masonry Lined                                                                                                   |  |  |  |
| ☐ Attic ☐ Roof                                                                                                                  | Factory built                                                                                                     |  |  |  |
| Type of Fuel:  Gas Gil Solid                                                                                                    | ☐ Metal  Factory Built U.L. Listing #                                                                             |  |  |  |
| Appliance Name:                                                                                                                 | ☐ Direct Vent                                                                                                     |  |  |  |
| U.L. Approved    Yes    No                                                                                                      | Type UL#                                                                                                          |  |  |  |
| Will appliance be installed in accordance with the manufacture's installation instructions?   Yes   No  IF NO Explain:          | Type of Fuel Tank  Oil Gas  Size of Tank 57 9 0                                                                   |  |  |  |
| The Type of License of Installer:                                                                                               | Number of Tanks                                                                                                   |  |  |  |
| Master Plumber #  Solid Fuel #  Oil #  Gas #  Other                                                                             | Distance from Tank to Center of Flame 6 feet.  Cost of Work: \$ 990 Permit Fee: \$ 30                             |  |  |  |
| Approved                                                                                                                        | Approved with Conditions                                                                                          |  |  |  |
| Fire:                                                                                                                           | ☐ See attached letter or requirement                                                                              |  |  |  |
| Ele.:                                                                                                                           |                                                                                                                   |  |  |  |
| Signature of Installer Codrell Kanass / S                                                                                       | Inspector's Signature Date Approved                                                                               |  |  |  |