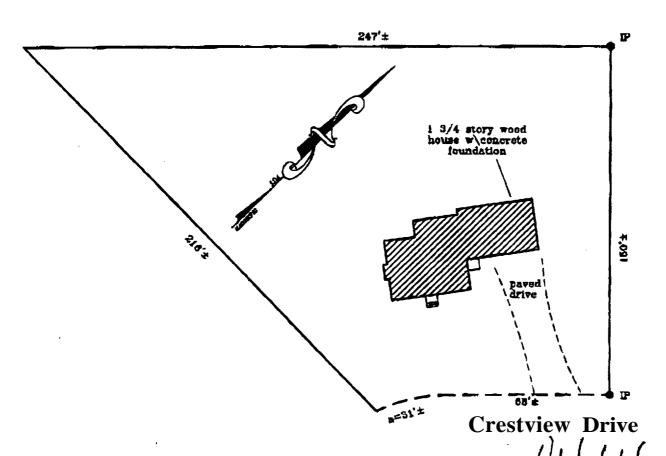

MORTGAGE INSPECTION OF: DEED BOOK 7691 **PAGE** COUNTY Cumberland PLAN BOOK \_\_\_\_53\_ PAGE 12 LOT

ADDRESS: 24 Crestview Drive, Portland. Maine

Job Number: 407-46

Inspection Date: 02-24-03

Scale: \_\_\_1'=40'\_

Client #: \_\_23-0453

p.02

Seller: Ralph & Jean Kazarian

Buyers: John & Lynn Scott

1 HEREBY CERTIFY TO: Barton Mortgage Corporation

Guaranty Title Corporation and its title insurer

Monuments found did not conflict with the deed description. The dwelling actbacks do not violete town zoning requirements.

As delineated on the Federal Emergency Management Agency Community Panel: 230051 0002 B

The structure does not fall within the special flood basard sone. The land does not fall within the special flood hazard sone.

A wetlands study has not been performed.

APPARENT EASEMENTS AND RIGHTS OF WAY ARE SHOWN. OTHER ENCUMERANCES, RECORDED OR NOT, MAY EXIST. THIS SKETCH WILL NOT REVEAL ABUTTING DEED CONFLICTS, IF ANY.

Livingston Hughes Professional Land Surveyors & Foresters 88 Cuinea Road Kennebunkport - Maine 04046 207-967-9761 phone 207-967-4631 fax

THIS SKETCH IS FOR MORTGAGE PURPOSES ONLY