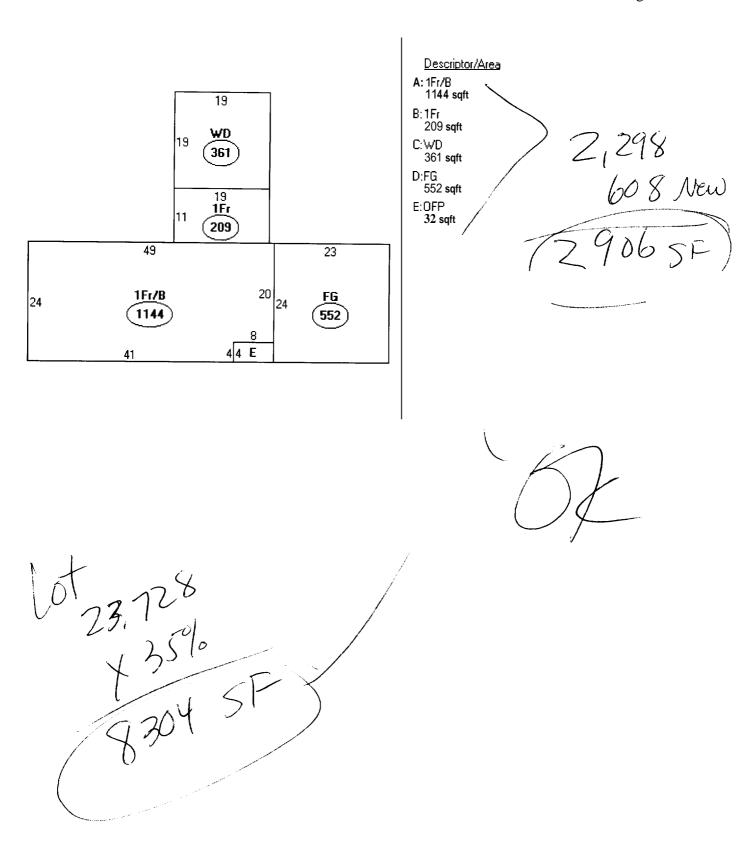

-----|-------------|-------------|----------|
| 1959       | Ranch      | L            | 1353        | 0.545       |          |
| Bedrooms   | Full Baths | Half Baths   | Total Rooms | Attic       | Basement |
| 2          | 1          |              | 5           | None        | Full     |

#### Outbuildings

Type Quantity Year Built Size Grade Condition

#### Sales Information

Date Type Price Book/Page 05/02/1996 LAND + BLDING \$106,500 12494-332

#### Picture and Sketch

Picture Sketch Tax Map

Click here to view Tax Roll Information.

Any information concerning tax payments should be directed to the Treasury office at 874-8490 or e-

<sup>\*</sup> Value subject to change based upon review of property status as of 4/1/06. The tax rate will be determined by City Council in May 2006.





| The dwelling does not appeared fall within to cial flood hazard zone as delineated by the deral Emergency Management Agency.  The land does not appeared fall within the cial flood hazard zone as indicated on amounity-panel # 230051 0002 8 | ne ンE                                         | JYER: 1<br>LLER: | Harok<br>               | d Ste<br> | veņs<br>T                                     | -NOV 3 0           |       |
|------------------------------------------------------------------------------------------------------------------------------------------------------------------------------------------------------------------------------------------------|-----------------------------------------------|------------------|-------------------------|-----------|--------------------------