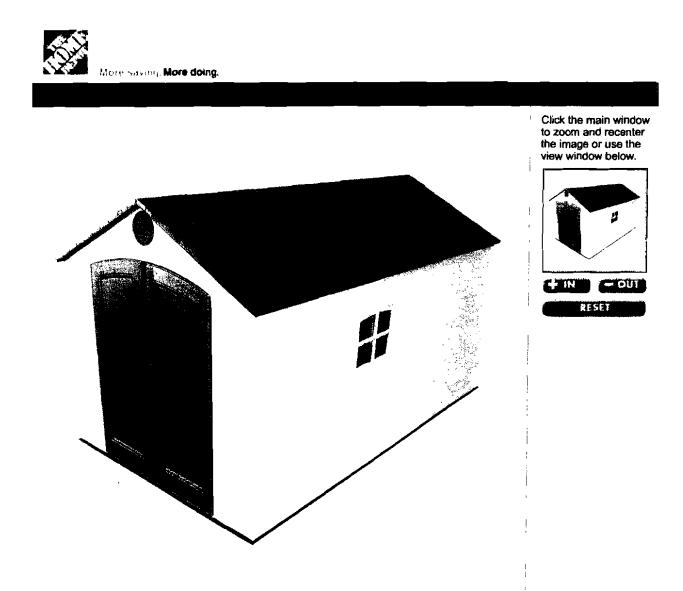

## This Lifetime shed is constructed and

designed for quality, style, and functionality. You'll appreciate the spacious head room, windows, and skylights, as well as the handy shelving units we include so you can keep your tools right at your fingertips. Constructed with high-density polyethylene (HDPE) plastic and steel reinforcements, a Lifetime shed is a worry-free shed. No painting, no rusting, and built to weather the storms. Note: This shed must be built on a flat level foundation of wood or concrete (not included).

- High-density polyethylene plastic and powder-coated steel
- 8 x 12.5 ft., total square feet 90.0, total cubic feet 620.6
- One set of double doors with internal spring latch, interior dead bolts, and exterior padlock loop
- Two latch-n-lock shatter proof windows with polycarbonate panels that slide open for ventilation
- Stain-resistant polyethylene flooring (must be supported by a foundation)
- One 90 x 9 in. shelf, two 30 x 10 in. shelves, two corner shelves
- Five small skylights and two screened vents
- 10 yr. limited warranty
- MFG Brand Name : Lifetime
- MFG Model #: 6402
- MFG Part # : 6402

### Specifications

- Assembled Depth (in.): 148 in
- Assembled Height (in.): 96 in
- Assembled Width (in.): 94 in
- Assembly Required : Yes
- Color/Finish: Desert Sand and Roof Brown
- Item Weight: 589 lb
- Lockable Door/Gate Latch: Yes
- Manufacturer Warranty: 10 Year Limited
- Number of Doors: 1
- Number of Windows: 2
- Product Depth (in.): 150
- Product Height (in.): 96
- Product Weight (lb.): 587
- Roof Color Family: Brown/tan
- Shelving Included : Yes
- Sidewall Height (in.): 76
- Siding Color Family: Brown/tan
- Storage capacity (cu. ft.): 620.6
- Window : Yes