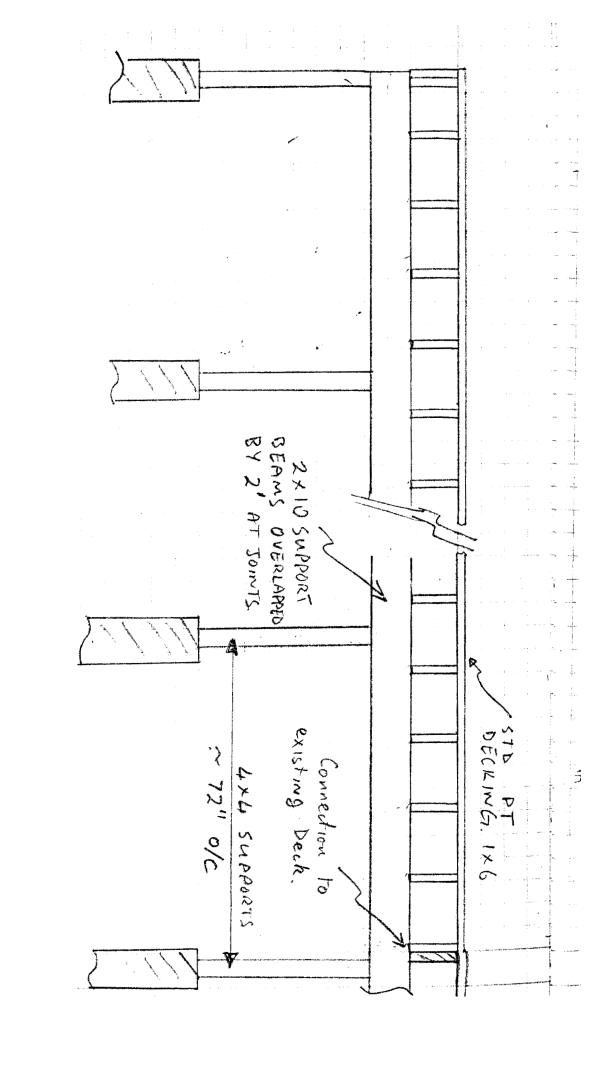

### Addendum Notes to Plans for Sunroom addition and Deck expansion at 9 Hope Lane Portland

- 1. Framing and support details for the deck expansion are attached as part of this
- 2. Foundation specifications are attached as part of this addendum and will be added to design prints as required.