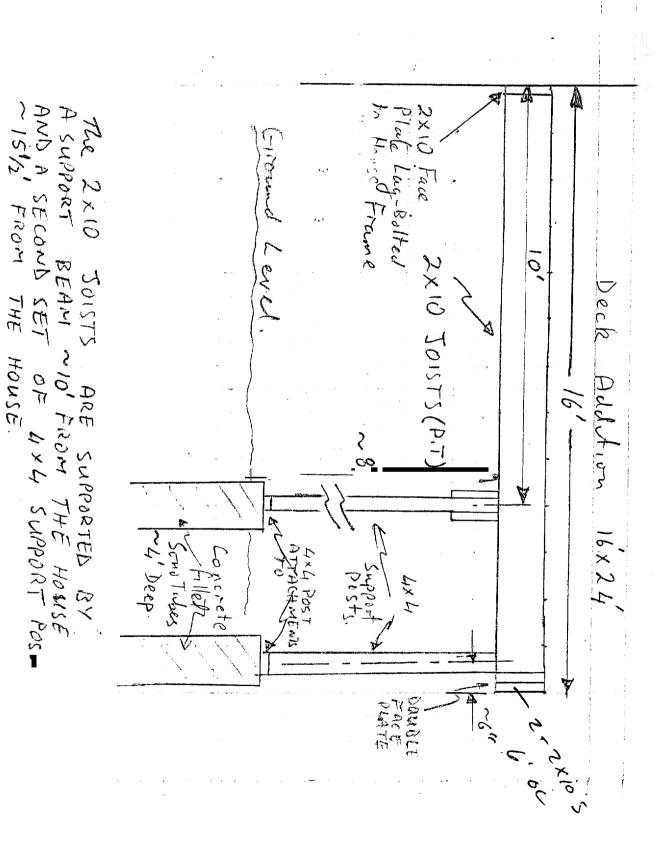

### Addendum Notes to Plans for Sunroom addition and Deck expansion at 9 Hope Lane Portland

- 1. Framing and support details for the deck expansion are attached as part of this
- 2. Foundation specifications are attached as part of this addendum and will be added to design prints as required.