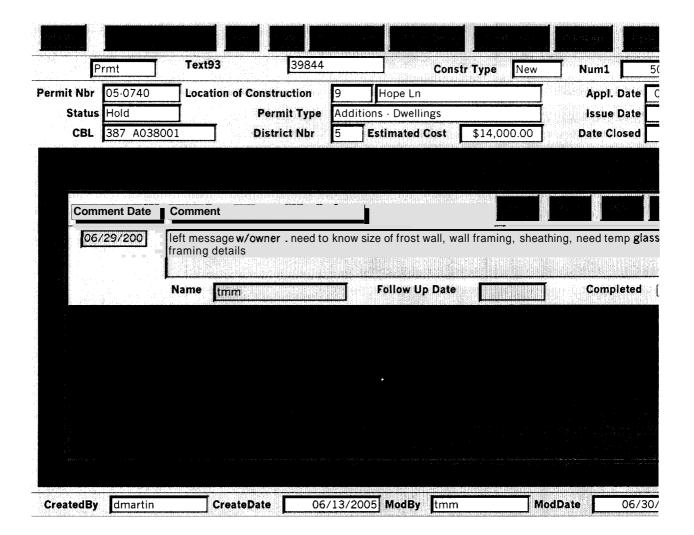

#### **Comments:**

 $^{+}7/19/05$ -tmm: spoke w/owner after weeks of phone tag - went over the above items.

| 7/21/05-tmm: received additional info - ok to issue

6/29/05-tmm: left message w/owner - need to know size of frost wall, wall framing, sheathing, need temp glass, deck framing details.