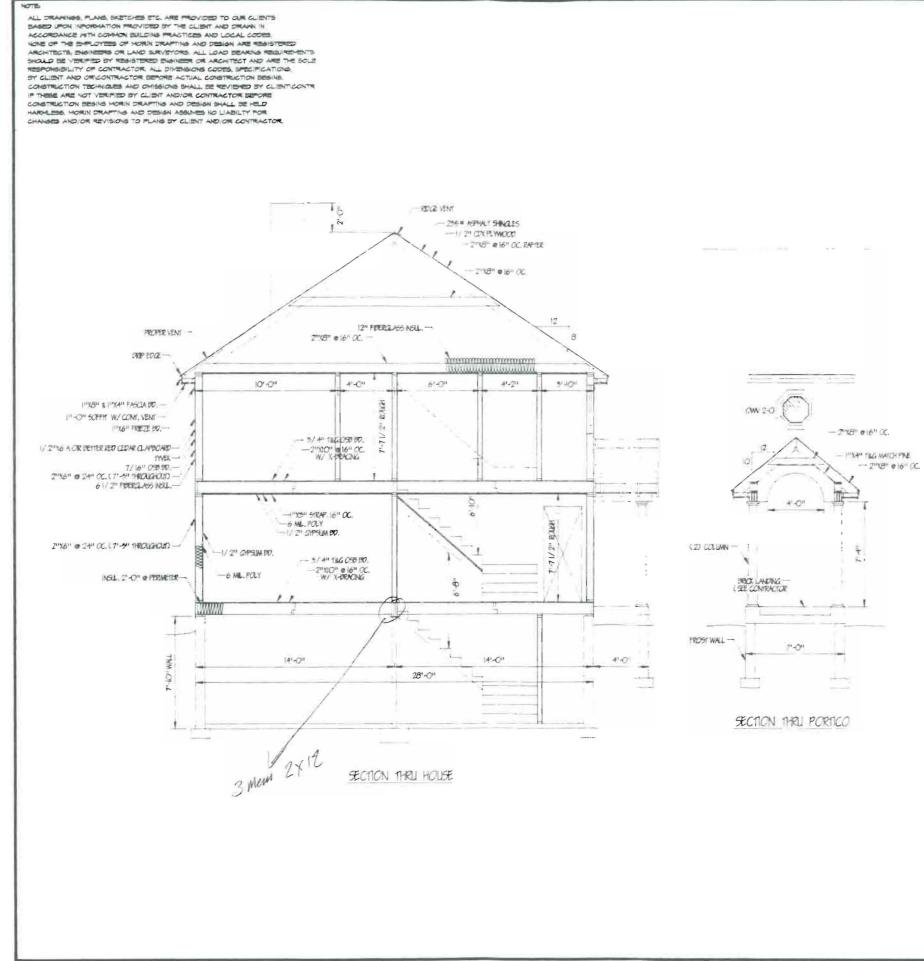

- 10. Private garages located beneath habitable rooms in occupancies in Use Group R-1, R-2, R-3 or I-1 shall be separated from adjacent interior spaces by fire partitions and floor/ceiling assembly which are constructed with not less than 1-hour fire resisting rating. Private garages attached side-by-side to rooms in the above occupancies shall be completely separated from the interior spaces and the attic area by means of 1/2 inch gypsum board or the equivalent applied to the garage side. (Chapter 4 section 407.0 of the BOCA/1993)
- (11. Guardrail & Bandrails-A guardrail system is a system of building components located near the open sides of elevated walking surfaces for the purpose of minimizing the possibility of an accidental fall from the walking surface to the lower level. Minimum height all Use Groups 42", except Use Group R which is 36". In occupancies in Use Group A, B, H-4, I-1, I-2 M and R and public garages and open parking structures, open guards shall have balusters or be of solid material such that a sphere with a diameter of 4" cannot pass through any opening. Guards shall not have an ornamental pattern that would provide a ladder effect.
  - All exit signs, lights, and means of egress lighting shall be done in accordance with Chapter 10, section & subsections 1023. & 1024. of the City's building code. (The BOCA National Building Code/1993)
    - Stair construction in Use Group R-3 & R-4 is a minimum of 9" tread and 8-1/4" maximum rise. All other Use Group minimum 11" tread, -7"-maximum--rise.
  - 14. Headroom in habitable space is a minimum of 7'6".
  - 15. The minimum headroom in all parts of a stairway shall not be less than 80 inches.
- 16. All construction and demolition debris must be disposed at the City's authorized reclamation site. The fee rate is attached. Proof of such disposal must be furnished to the office of Inspection Services before final Certificate of Occupancy is issued or demolition permit is granted.
  - 17. Section 25-135 of the Municipal Code for the City of Portland states, "No person or utility shall be granted a permit to excavate or open any street or sidewalk from the time of November 15 of each year to April 15 of the following year".
  - 18. The builder of a facility to which Section 4594-C of the Maine State Human Rights Act, Title 5 MRSA refers, shall obtain a certification from a design professional that the plans of the facility meet the standards of construction required by this section. Prior to commencing construction of the facility, the builder shall submit the certification to the Division of Inspection Services.
  - 19. This permit does not excuse the applicant from obtaining any license which may be needed from the City Clerk's Office.