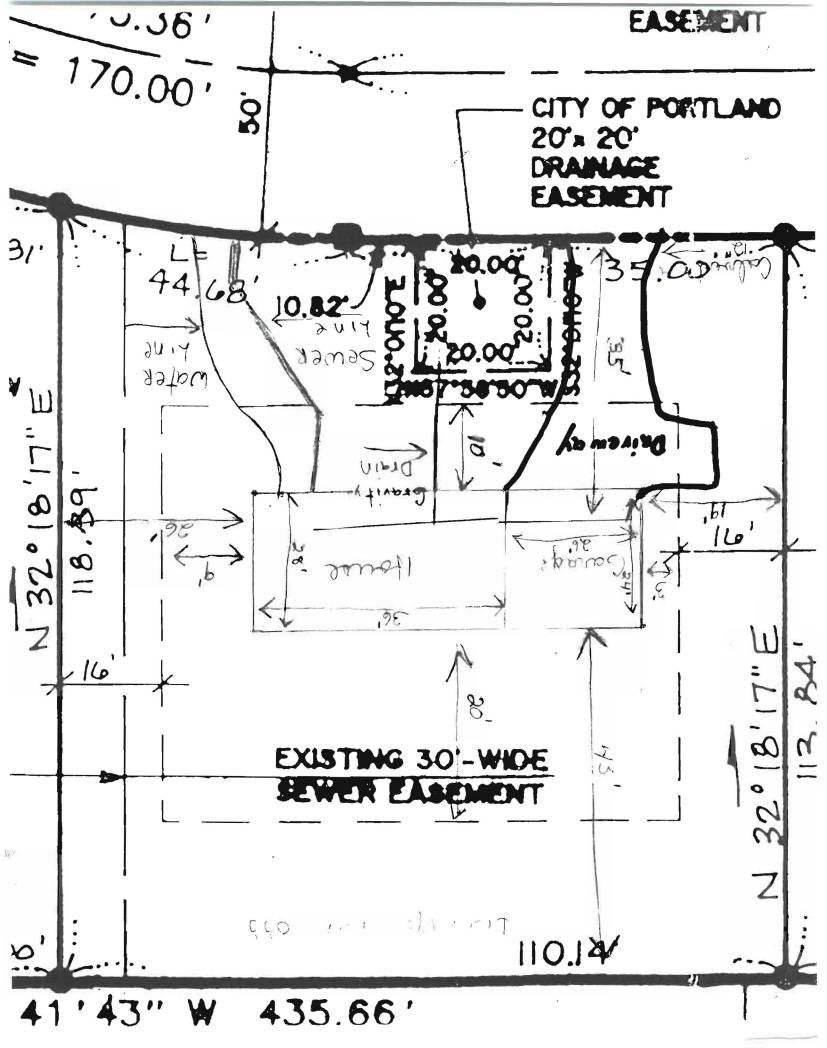

## CHECK LIST AGAINST ZON'NG ORD'NANCE

Date - 30/MAY/96 Zone Location - R-24 Interior or corper bot -Use - Single Funchy Sewage Disposal - Public Side Yards - Garage 1/2 story 12'reg, 16 shown 2 story house 14 rey, 26 shown Front Yards - 25 rey Shown 35-1 Projections - Are place-Height - & story main house 11/2 garage. Lot Area - 12,582 Building Area - 3 160 Area per Family - 1 Width of Lot - 10,1 Lot Frontage - 110 Off-street Parking - WAK Loading Bays - NA ite Plan - MM noreland Zoning - N/A

- 7. \_\_\_\_\_ A street opening permit(s) is required for your site. Please contact Carol Poliskey at 874-8300, ext. 8828. (Only excavators licensed by the City of Portland are eligible.)
- 8. <u>As-built record information for sewer and stormwater service</u> connections must be submitted to Parks and Public Works Engineering Section (55 Portland Street) and approved prior to issuance of a Certificate of Occupancy.
- 9. \_\_\_\_\_ The building contractor shall check the subdivision recording plat for pre-determined first floor elevation and establish the first floor elevation (FFE) and sill elevation (SE) to be set above the finish street/curb elevation to <u>allow</u> for positive drainage away from entire footprint of building.
- 10. \_\_\_\_\_ The site contractor shall establish finish grades at the building foundation, bulkhead and basement windows to be in conformance with the first floor elevation (FFE) and sill elevation (SE) set by the building contractor to provide for positive drainage away from entire footprint of building.
- 11. A drainage plan shall be submitted to and approved by Development Review Coordinator showing first floor elevation (FEE), sill elevation (SE), finish street/curb elevation, lot grading, existing and proposed contours, drainage patterns and paths, drainage swales) grades at or near abutting property lines, erosion control devices and locations and outlets for the drainage from the property.
- 12. \_\_\_\_
- The Development Review Coordinator reserves the right to require additional lot grading or other drainage improvements as necessary due to field conditions.

- A. The driveway culvert shall be located on the applicants lot and not within the City's right-of-way.
   The outlet invert shall be a minimum of 6" higher than the rim elevation of the field inlet catchbasin.
   Both ends of the culvert shall be lined with angular riprap stone (dso=6")..
- B. A swale shall be constructed along the property line abutting Lot 1. The swale shall be an average 3-4 ft. wide with a minimal depth of 18". The swale shall be installed with erosion control mesh, loamed, and seeded immediately upon completion.
- C. Hay bales shall be staked across the swale along the property line between lot 1 and lot 2 across the inlet end of the proposed culvert, and around the perimeter of the field inlet catchbasin until grass has revegetated 80% of the disturbed area.
- D. The foundation top of wall elevation shall be constructed such that the rear side shall be 24" higher than existing grade and the front side shall be a minimum of 36" higher than existing grade. Grading around the foundation shall be done to provide positive drainage away from the foundation. Building openings (bulkheads, windows) shall not be less than 6" from the bottom opening to the proposed final lawn grade.