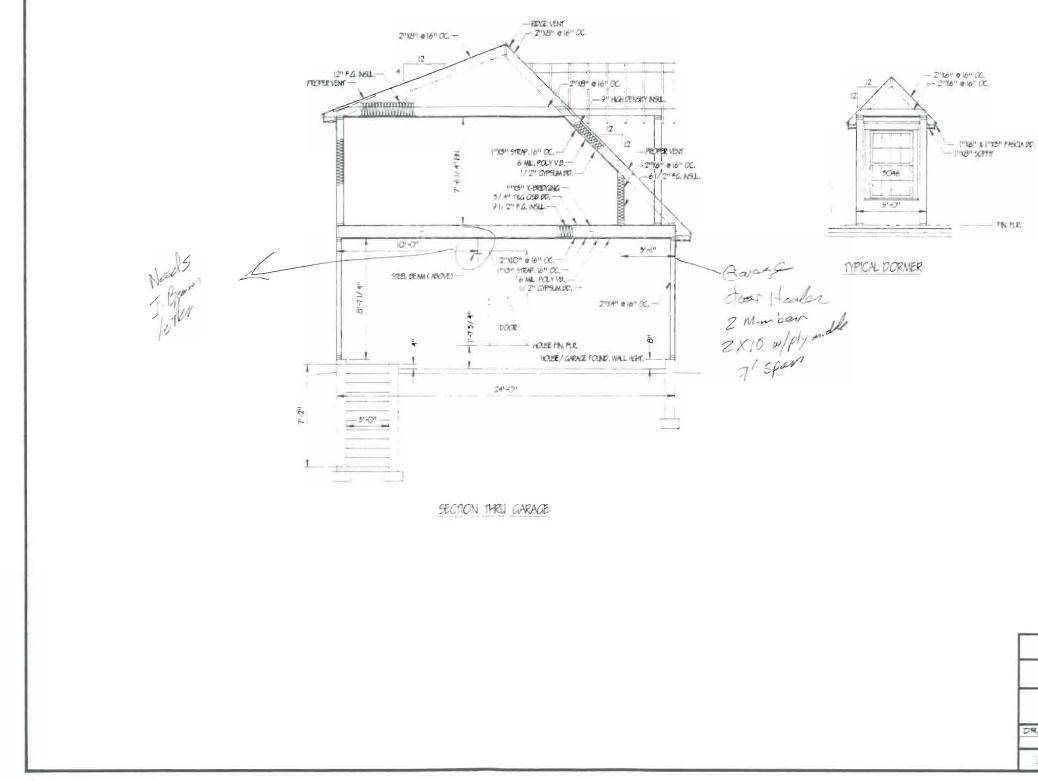

- 10. Private garages located beneath habitable rooms in occupancies in Use Group R-1, R-2, R-3 or I-1 shall be separated from adjacent interior spaces by fire partitions and floor/ceiling assembly which are constructed with not less than 1-hour fire resisting rating. Private garages attached side-by-side to rooms in the above occupancies shall be completely separated from the interior spaces and the attic area by means of 1/2 inch gypsum board or the equivalent applied to the garage side. (Chapter 4 section 407.0 of the BOCA/1993)
- (11. Guardrail & Bandrails-A guardrail system is a system of building components located near the open sides of elevated walking surfaces for the purpose of minimizing the possibility of an accidental fall from the walking surface to the lower level. Minimum height all Use Groups 42", except Use Group R which is 36". In occupancies in Use Group A, B, H-4, I-1, I-2 M and R and public garages and open parking structures, open guards shall have balusters or be of solid material such that a sphere with a diameter of 4" cannot pass through any opening. Guards shall not have an ornamental pattern that would provide a ladder effect.
  - All exit signs, lights, and means of egress lighting shall be done in accordance with Chapter 10, section & subsections 1023. & 1024. of the City's building code. (The BOCA National Building Code/1993)
    - Stair construction in Use Group R-3 & R-4 is a minimum of 9" tread and 8-1/4" maximum rise. All other Use Group minimum 11" tread, -7"-maximum--rise.
  - 14. Headroom in habitable space is a minimum of 7'6".
  - 15. The minimum headroom in all parts of a stairway shall not be less than 80 inches.
- 16. All construction and demolition debris must be disposed at the City's authorized reclamation site. The fee rate is attached. Proof of such disposal must be furnished to the office of Inspection Services before final Certificate of Occupancy is issued or demolition permit is granted.
  - 17. Section 25-135 of the Municipal Code for the City of Portland states, "No person or utility shall be granted a permit to excavate or open any street or sidewalk from the time of November 15 of each year to April 15 of the following year".
  - 18. The builder of a facility to which Section 4594-C of the Maine State Human Rights Act, Title 5 MRSA refers, shall obtain a certification from a design professional that the plans of the facility meet the standards of construction required by this section. Prior to commencing construction of the facility, the builder shall submit the certification to the Division of Inspection Services.
  - 19. This permit does not excuse the applicant from obtaining any license which may be needed from the City Clerk's Office.