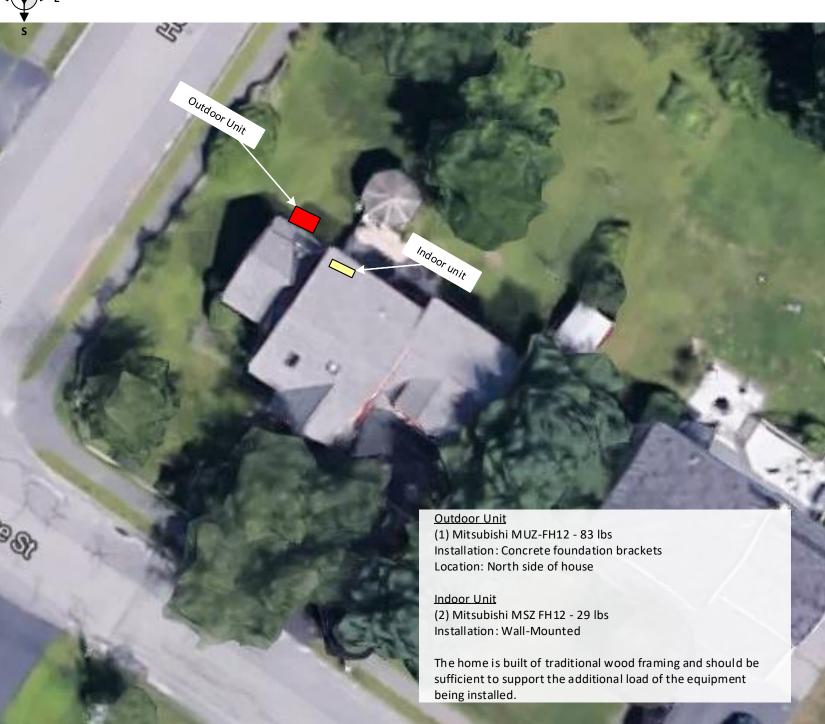

## **ASHP Site Plan**

142 Presumpscot St Portland, ME 04103 (207) 221-6342

Client:

Gloria Labrecque

Project Address:

32 Alice Street Portland, ME 04103

System Type:

Air Source Heat Pump