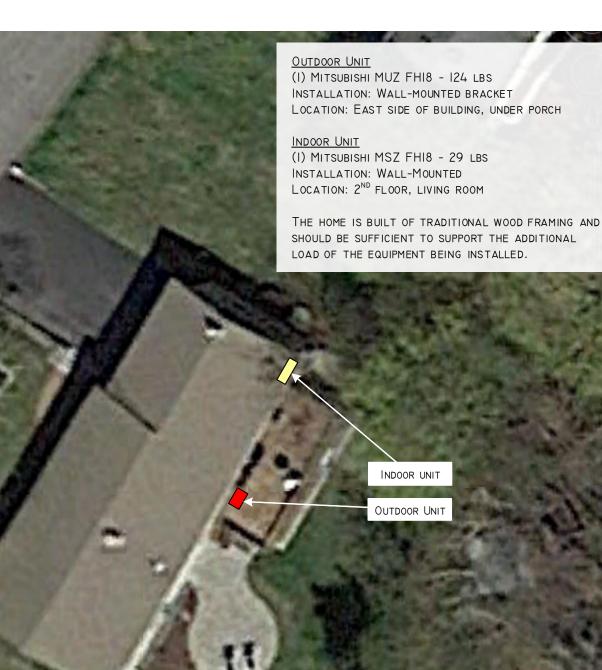

## ASHP SITE PLAN

I42 PRESUMPSCOT ST PORTLAND, ME 04103 (207) 221-6342

CLIENT:

MICHAEL WESTORT

PROJECT ADDRESS:

65 CARON STREET PORTLAND, ME 04103

SYSTEM TYPE:

AIR SOURCE HEAT PUMP

SITE PLAN

SHEET AOI

© COPYRIGHT REVISION ENERGY

THIS DIAGRAM IS PROVIDED AS A SERVICE AND IS BASED ON THE UNDERSTANDING OF THE INFORMATION SUPPLIED. IT IS SUBJECT TO CHANGE BASED ON ACTUAL CONDITIONS. APPLICABLE EDITION OF THE NATIONAL ELECTRIC CODE, AND LOCAL GOVERNMENTAL AUTHORITIES.