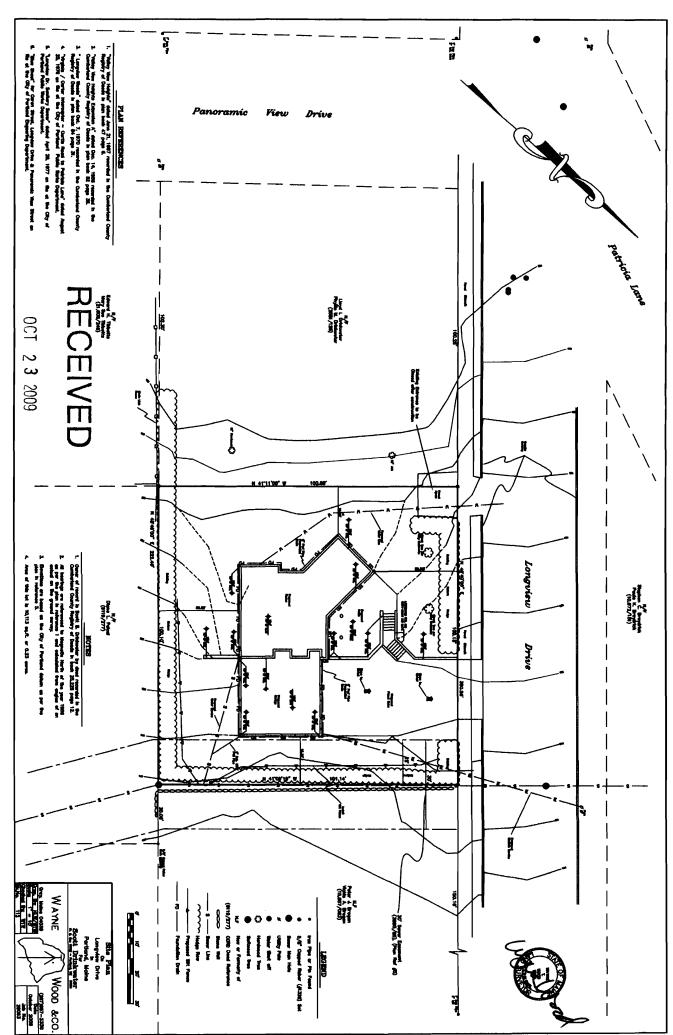

File: Barbara Barhydt, Development Review Services Manager

File: Urban Insight

Applicant: Suf Dankwaler

Date: 10/7/09

Address: 79 Longview Dr.

C-B-L: 387-A-010 PEMILH-09-1112

CHECK-LIST AGAINST ZONING ORDINANCE

Kravised siteplan 10/23/09

Date - new

Zone Location - R-2

Interior or corner lot - in line.

Proposed Use Work - build new sigle friely have.

Servage Disposal - public

Lot Street Frontage - 50 min. - 100.15 '5 mm.

Front Yard - 25 min - 25.35 gran x 28.35 onregard (6L)

Rear Yard = 25 min - 30. 73 since \* 27,23 on rainder

Side Yard - Istry - 14 min - right side 16.36 given ok

Projections -

Width of Lot - 80 min - 100 's wind

Height - 35 max - 301 from lowest point (scalar)

Lot Area - 19 000 tomin - 19,000 \$

Lot Coverage Impervious Surface - 20% = 2,000

Area per Family - 10,000 \$

Off-street Parking - 2 spaus regaind - same is 26x 2 F 100

Loading Bays - N/A

Site Plan - mira mira 2009 - 0072

Shoreland Zoning/Stream Protection - 7 A

Flood Plains - parel 2 - 201x

28×17= 1540

3×14= 36

3×14= 38

17x12- 224

\$ (Tx 5)= 125

13 今年では

Y2 (9x4) - 40.5

1/2 (2×2) = 2 (1881) CK

| •                                  | aine - Building or Use Permit<br>4101 Tel: (207) 874-8703, Fax: (20                 | 97) <b>874-8</b> 71 <i>6</i> | Permit No: 09-1112            | Date Applied For:<br>10/05/2009 | CBL: 387 A010001      |
|------------------------------------|-------------------------------------------------------------------------------------|------------------------------|-------------------------------|---------------------------------|-----------------------|
| Location of Construction:          | Owner Address:                                                                      |                              | Phone:                        |                                 |                       |
| 79 Longview Dr                     | Drinkwater Scott B                                                                  |                              | 31 Panoramic Vie              | ew Drive                        | 207-650-1651          |
| Business Name:                     | Contractor Name:                                                                    |                              | Contractor Address:           |                                 | Phone                 |
|                                    | Atlantic Coast Construct                                                            | ion                          | 1651 Broadway S               | uite B So Portland              | (207) 318-6244        |
| Lessee/Buyer's Name                | Phone:                                                                              |                              | Permit Type:<br>Single Family |                                 |                       |
| Proposed Use:                      |                                                                                     | Propose                      | d Project Description         | :<br>:                          |                       |
| 1,003 square 100t s                | ingle family home with attached garage                                              | . New I                      | ,000 square 100t s            | ingle family home w             | niii attached garage. |
| Dept: Zoning Note:                 | Status:                                                                             | Reviewer                     | Ann Machado                   | Approval l                      | Date: Ok to Issue:    |
|                                    | the review process, the property must b ist be established. Due to the proximity r. |                              |                               |                                 |                       |
| 2) This property shall reapproval. | emain a single family dwelling. Any cha                                             | ange of use sh               | all require a separa          | ate permit applicatio           | n for review and      |
| 3) This permit is being work.      | approved on the basis of plans submitte                                             | d. Any devia                 | tions shall require           | a separate approval             | before starting that  |
| Dept: Building                     | Status: Approved with Conditions                                                    | Reviewer                     | Tom Markley                   | Approval l                      | Date: 10/29/2009      |
| Note:                              | Statusi Approva wim commission                                                      | 110 / 10 // 01 /             | 10                            |                                 | Ok to Issue:          |
| 1                                  | acted bottom bookup amaka dataatara a                                               | hall ha ingtall              | ad in all hadrasms            | nrotooting the hadr             |                       |
| level.                             | ected battery backup smoke detectors sl                                             | nan oc mstane                | tu iii aii veurooms           | , protecting the bear           | ooms, and on every    |
|                                    | sheets for any engineered beam(s) / Tr                                              |                              |                               |                                 |                       |

#### Comments:

10/7/2009-amachado: Need more information on front entry & patio. Emailed Phil that done my intial review. Waiting for Phil to complete his intial review.

10/15/2009-amachado: Spoke to Scott Drinkwater. Asked him about the patio. He said that it is going to be pavers on grass. I told him that we need the footprint of the front porch drawn on the siteplan. He also said that there is an overhang on the living room roof which scales at 2'3", so the front setback has to be to the edge of the roof. The overhang should be indicated on the siteplan. Phil also talked to him today, and he is sending Scott an email with the changes we need on the siteplan.

10/21/2009-amachado: Moving permit forward to plan reviewer/inspections for thier review. Can't sign off until receive revised siteplan.

10/23/2009-amachado: Received revised siteplan from Scott Drinkwater. Footprint has been moved back to account for the overhang. Still need the footprint of the porch drawn in. Phil did not have all of his issues addressed. Phil will call Scott and tell him what we still need.