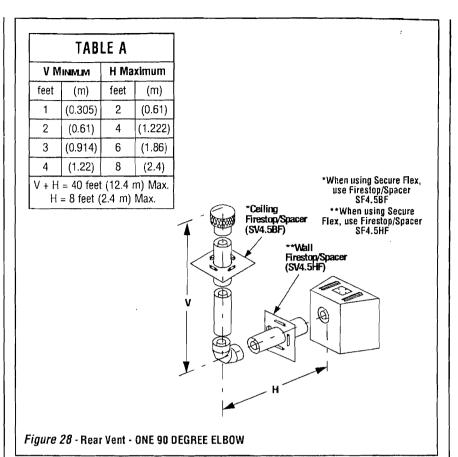

Note: SV4.5BF (Secure Vent), SF4.5BF (Secure Flex) firestop/spacer must be used anytime vent pipe passes through a combustible floor or ceiling. SV4.5HF (Secure Vent), SF4.5HF (Secure Flex) firestop/spacer must be used anytime vent pipe passes through a combustible wall.

Note: Two 45 degree elbows may be used in place of one 90 degree elbow. The same rise to run ratios, as shown in the venting figures for 90 elbows, must be followed if 45 degree elbows are used.

Figure 27 - Top Vent - STRAIGHT