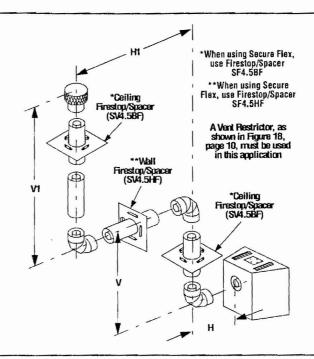

Figure 30 - Rear Vent - THREE ELBOWS

| VIV  | INIMUM  | H + H <sub>1</sub> Maximum |        |  |  |
|------|---------|----------------------------|--------|--|--|
| feet | (m)     | feet                       | (m)    |  |  |
| 1    | (0.305) | 5                          | (1.52) |  |  |
| 2    | (0.610) | 10                         | (3.1)  |  |  |
| 3    | (0.914) | 15                         | (4.65) |  |  |
| 4    | (1.22)  | 20                         | (6.2)  |  |  |

Figure 31 - Top Vent - THREE ELBOWS