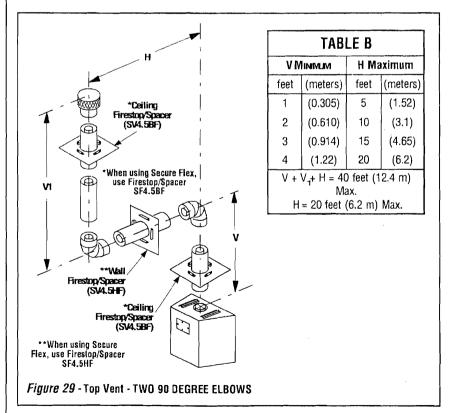

Note: SV4.5BF (Secure Vent), SF4.5BF (Secure Flex) firestop/spacer must be used anytime vent pipe passes through a combustible floor or ceiling. SV4.5HF (Secure Vent), SF4.5HF (Secure Flex) firestop/spacer must be used anytime vent pipe passes through a combustible wall.

Note: Two 45 degree elbows may be used in place of one 90 degree elbow. The same rise to run ratios, as shown in the venting figures for 90 elbows, must be followed if 45 degree elbows are used.

Figure 27 - Top Vent - STRAIGHT

# VERTICAL VENT FIGURES/TABLES (continued)

|      |         | TA     | BLE D                               |                    |         |
|------|---------|--------|-------------------------------------|--------------------|---------|
| V M  | inimum  | н Ма   | aximum                              | H+H <sub>1</sub> R | faximum |
| feet | (m)     | feet   | (m)                                 | feet               | (m)     |
| 1    | (0.305) | 2      | (0.610)                             | 5                  | (1.52)  |
| 2    | (0.610) | 4      | (1.22)                              | 10                 | (3.1)   |
| 3    | (0.914) | 6      | (1.86)                              | 15                 | (4.65)  |
| 4    | (1.22)  | 8      | (2.48)                              | 20                 | (6.2)   |
|      | H =     | 8 feet | 0 feet (12<br>(2.48 m)<br>feet (6.2 | Max.               |         |