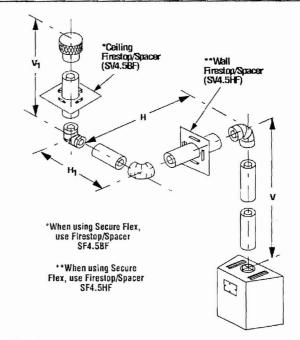

#### **VERTICAL VENT FIGURES/TABLES**

**Note: Secure Vent** (rigid vent pipe) is shown in the figures; **Secure Flex** (flexible vent pipe) may also be used.

WARNING: UNDER NO CIRCUMSTANCES MAY SEPARATE SECTIONS OF CONCEN-TRIC FLEXIBLE VENT PIPE BE JOINED TOGETHER.

Note: It is very important that the horizontal/inclined run be maintained in a straight (no dips) and recommended to be in a slightly elevated plane, in a direction away from the fireplace of 1/4" rise per foot (20 mm per meter) which is ideal, though rise per foot run ratios that are smaller are acceptable all the way down to at or near level.

Note: SV4.5BF (Secure Vent), SF4.5BF (Secure Flex) firestop/spacer must be used anytime vent pipe passes through a combustible floor or ceiling. SV4.5HF (Secure Vent), SF4.5HF (Secure Flex) firestop/spacer must be used anytime vent pipe passes through a combustible wall.

Note: Two 45 degree elbows may be used in place of one 90 degree elbow. The same rise to run ratios, as shown in the venting figures for 90 elbows, must be followed if 45 degree elbows are used.

Figure 27 - Top Vent - STRAIGHT