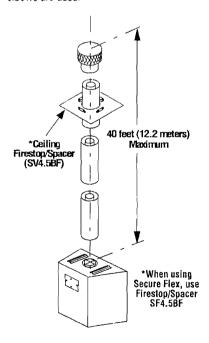

#### **VERTICAL VENT FIGURES/TABLES**

**Note: Secure Vent** (rigid vent pipe) is shown in the figures; **Secure Flex** (flexible vent pipe) may also be used.

WARNING: UNDER NO CIRCUMSTANCES MAY SEPARATE SECTIONS OF CONCEN-TRIC FLEXIBLE VENT PIPE BE JOINED TOGETHER.

Note: SV4.5BF (Secure Vent), SF4.5BF (Secure Flex) firestop/spacer must be used anytime vent pipe passes through a combustible floor or ceiling. SV4.5HF (Secure Vent), SF4.5HF (Secure Flex) firestop/spacer must be used anytime vent pipe passes through a combustible wall.

Note: Two 45 degree elbows may be used in place of one 90 degree elbow. The same rise to run ratios, as shown in the venting figures for 90 elbows, must be followed if 45 degree elbows are used.

Figure 27 - Top Vent - STRAIGHT