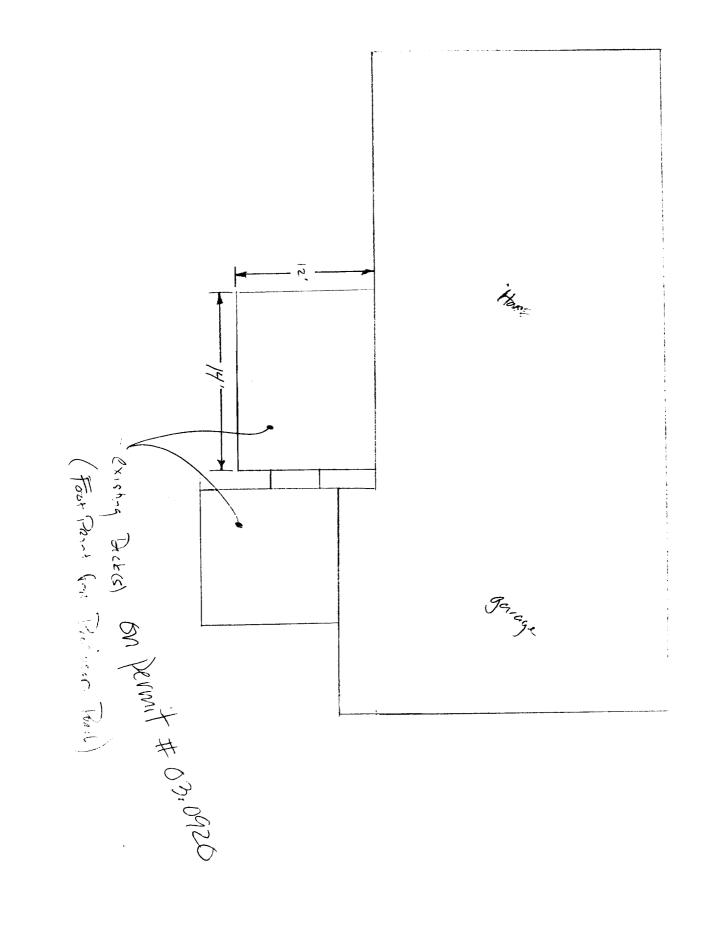

| City of Portland, Maine - Buil                                                                                                                                                                                                                                   | lding or Use Permit          | t                 | Permit No:              | Date Applied For: | CBL:            |
|------------------------------------------------------------------------------------------------------------------------------------------------------------------------------------------------------------------------------------------------------------------|------------------------------|-------------------|-------------------------|-------------------|-----------------|
| 389 Congress Street, 04101 Tel: (                                                                                                                                                                                                                                | 207) 874-8703, <b>Fax:</b> ( | (207) 874-871     | 6 04-1329               | 09/07/2004        | 386A B029001    |
| Location of Construction:                                                                                                                                                                                                                                        | Owner Name:                  |                   | Owner Address:          |                   | Phone:          |
| 34 Garsoe Dr                                                                                                                                                                                                                                                     | Jordan Charlene M &          |                   | 34 Garsoe Dr            |                   |                 |
| Business Name:                                                                                                                                                                                                                                                   | Contractor Name:             |                   | Contractor Address:     |                   | Phone           |
|                                                                                                                                                                                                                                                                  | Fredericks Contracting       | 3                 | 37 Waterhouse Ro        | ad Gorham         | (207) 839-8050  |
| Lessee/Buyer's Name                                                                                                                                                                                                                                              | Phone:                       |                   | Permit Type:            |                   |                 |
|                                                                                                                                                                                                                                                                  |                              |                   | Single Family           |                   |                 |
| Proposed Use:                                                                                                                                                                                                                                                    |                              | Propos            | ed Project Description: |                   |                 |
| Single Family Home / Enclose rear de                                                                                                                                                                                                                             | eck to make sun room         | Enclo             | se rear deck to mak     | e sun room        |                 |
|                                                                                                                                                                                                                                                                  |                              |                   |                         |                   |                 |
|                                                                                                                                                                                                                                                                  |                              |                   |                         |                   |                 |
|                                                                                                                                                                                                                                                                  |                              |                   |                         |                   |                 |
|                                                                                                                                                                                                                                                                  |                              |                   |                         |                   |                 |
| Dept: ZoningStatus: ApprovedReviewer: Jeanine BourkeApproval Date:09/15/2004                                                                                                                                                                                     |                              |                   |                         |                   |                 |
| Note:                                                                                                                                                                                                                                                            |                              |                   |                         |                   | Ok to Issue:    |
| 1) Zoning for original deck on permi                                                                                                                                                                                                                             | t # 03-0920. sunroom to      | be built on 12    | <b>x</b> 14' section    |                   |                 |
| -,                                                                                                                                                                                                                                                               |                              |                   |                         |                   |                 |
| Dept: Building Status: A                                                                                                                                                                                                                                         | pproved with Condition       | s <b>Reviewer</b> | : Jeanine Bourke        | Approval D        | ate: 09/15/2004 |
| Note:                                                                                                                                                                                                                                                            |                              |                   |                         |                   | Ok to Issue:    |
| 1) Permit approved based on the plans submitted and reviewed w/owner, with additional information as agreed on and as noted on plans. The roof load must be carried by a minimum of $3-2x12$ , the contractor must contact this office if the design is changed. |                              |                   |                         |                   |                 |
| 2) Separate permits are required for any electrical, plumbing, or heating.                                                                                                                                                                                       |                              |                   |                         |                   |                 |

| Location/Address of Construction: 34 G                                                                                                                    | Parsoe Drive, 7                                                  | Portland ME                             |
|-----------------------------------------------------------------------------------------------------------------------------------------------------------|------------------------------------------------------------------|-----------------------------------------|
| Total Square Footage of Proposed Structure $12' \times 14' = 168 \text{ S. F.}$                                                                           | Square Footage of Log $4356$                                     | 07-S,F                                  |
| Tax Assessor's Chart, Block & Lot<br>Chart# Block# Lot#<br>386A B 29                                                                                      | owner: Philip D+Char<br>Jordar                                   | 1ene M, Telephone:<br>1 207-879-2672    |
| Lessee/Buyer's Name (If Applicable)                                                                                                                       | Applicant name, address & telepho<br>Philt Charlene Ja           | order Work: \$ 16,300.00                |
|                                                                                                                                                           | 34 Gaisoe DR.<br>Portland Me 819                                 | 1-26% Fee: \$ 174.00                    |
|                                                                                                                                                           | rear of home                                                     |                                         |
| Proposed Specific use: <u>Enclosed</u>                                                                                                                    |                                                                  |                                         |
| Project description: We wish to<br>and utiliz<br>as a four                                                                                                | ) enclose our r<br>e added finish<br>1 season sun                | ear deck<br>led space<br>room,          |
| <b>SP - 3</b> 2004<br><i>OFRQ: 839-805037</i><br>Contractor's name, address & telephone:<br><i>Gorri</i><br>Who should we contact when the permit is read | waterhouse Rd<br>Waterhouse Rd<br>Name 633,9,50<br>Wharlene M. J | Drc.<br>0650-9518<br>Ordan (#) 899-2692 |
| Mailing address: 34 Garsoe<br>Portland                                                                                                                    |                                                                  | WORK: 774-6000                          |