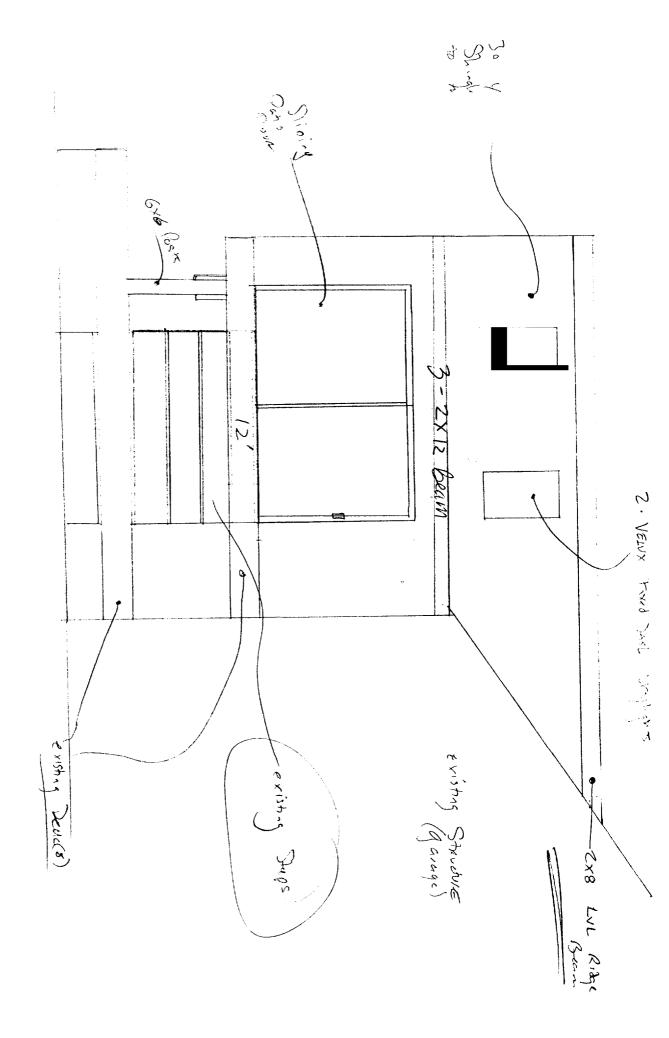

| City of Portland, Maine - Buil                                                                                                                                                                                                                                   | lding or Use Permit          | t                 | Permit No:              | Date Applied For: | CBL:            |
|------------------------------------------------------------------------------------------------------------------------------------------------------------------------------------------------------------------------------------------------------------------|------------------------------|-------------------|-------------------------|-------------------|-----------------|
| 389 Congress Street, 04101 Tel: (                                                                                                                                                                                                                                | 207) 874-8703, <b>Fax:</b> ( | (207) 874-871     | 6 04-1329               | 09/07/2004        | 386A B029001    |
| Location of Construction:                                                                                                                                                                                                                                        | Owner Name:                  |                   | Owner Address:          |                   | Phone:          |
| 34 Garsoe Dr                                                                                                                                                                                                                                                     | Jordan Charlene M &          |                   | 34 Garsoe Dr            |                   |                 |
| Business Name:                                                                                                                                                                                                                                                   | Contractor Name:             |                   | Contractor Address:     |                   | Phone           |
|                                                                                                                                                                                                                                                                  | Fredericks Contracting       | 3                 | 37 Waterhouse Ro        | ad Gorham         | (207) 839-8050  |
| Lessee/Buyer's Name                                                                                                                                                                                                                                              | Phone:                       |                   | Permit Type:            |                   |                 |
|                                                                                                                                                                                                                                                                  |                              |                   | Single Family           |                   |                 |
| Proposed Use:                                                                                                                                                                                                                                                    |                              | Propos            | ed Project Description: |                   |                 |
| Single Family Home / Enclose rear de                                                                                                                                                                                                                             | eck to make sun room         | Enclo             | se rear deck to mak     | e sun room        |                 |
|                                                                                                                                                                                                                                                                  |                              |                   |                         |                   |                 |
|                                                                                                                                                                                                                                                                  |                              |                   |                         |                   |                 |
|                                                                                                                                                                                                                                                                  |                              |                   |                         |                   |                 |
|                                                                                                                                                                                                                                                                  |                              |                   |                         |                   |                 |
| Dept: ZoningStatus: ApprovedReviewer: Jeanine BourkeApproval Date:09/15/2004                                                                                                                                                                                     |                              |                   |                         |                   |                 |
| Note:                                                                                                                                                                                                                                                            |                              |                   |                         |                   | Ok to Issue:    |
| 1) Zoning for original deck on permi                                                                                                                                                                                                                             | t # 03-0920. sunroom to      | be built on 12    | <b>x</b> 14' section    |                   |                 |
| -,                                                                                                                                                                                                                                                               |                              |                   |                         |                   |                 |
| Dept: Building Status: A                                                                                                                                                                                                                                         | pproved with Condition       | s <b>Reviewer</b> | : Jeanine Bourke        | Approval D        | ate: 09/15/2004 |
| Note:                                                                                                                                                                                                                                                            |                              |                   |                         |                   | Ok to Issue:    |
| 1) Permit approved based on the plans submitted and reviewed w/owner, with additional information as agreed on and as noted on plans. The roof load must be carried by a minimum of $3-2x12$ , the contractor must contact this office if the design is changed. |                              |                   |                         |                   |                 |
| 2) Separate permits are required for any electrical, plumbing, or heating.                                                                                                                                                                                       |                              |                   |                         |                   |                 |

| Location/Address of Construction: 34 G                                                                                                                    | Parsoe Drive, 7                                                  | Portland ME                             |
|-----------------------------------------------------------------------------------------------------------------------------------------------------------|------------------------------------------------------------------|-----------------------------------------|
| Total Square Footage of Proposed Structure $12' \times 14' = 168 \text{ S. F.}$                                                                           | Square Footage of Log $4356$                                     | 07-S,F                                  |
| Tax Assessor's Chart, Block & Lot<br>Chart# Block# Lot#<br>386A B 29                                                                                      | owner: Philip D+Char<br>Jordar                                   | 1ene M, Telephone:<br>1 207-879-2672    |
| Lessee/Buyer's Name (If Applicable)                                                                                                                       | Applicant name, address & telepho<br>Philt Charlene Ja           | order Work: \$ 16,300.00                |
|                                                                                                                                                           | 34 Gaisoe DR.<br>Portland Me 819                                 | 1-26% Fee: \$ 174.00                    |
|                                                                                                                                                           | rear of home                                                     |                                         |
| Proposed Specific use: <u>Enclosed</u>                                                                                                                    |                                                                  |                                         |
| Project description: We wish to<br>and utiliz<br>as a four                                                                                                | ) enclose our r<br>e added finish<br>1 season sun                | ear deck<br>led space<br>room,          |
| <b>SP - 3</b> 2004<br><i>OFRQ: 839-805037</i><br>Contractor's name, address & telephone:<br><i>Gorri</i><br>Who should we contact when the permit is read | waterhouse Rd<br>Waterhouse Rd<br>Name 633,9,50<br>Wharlene M. J | Drc.<br>0650-9518<br>Ordan (#) 899-2692 |
| Mailing address: 34 Garsoe<br>Portland                                                                                                                    |                                                                  | WORK: 774-6000                          |