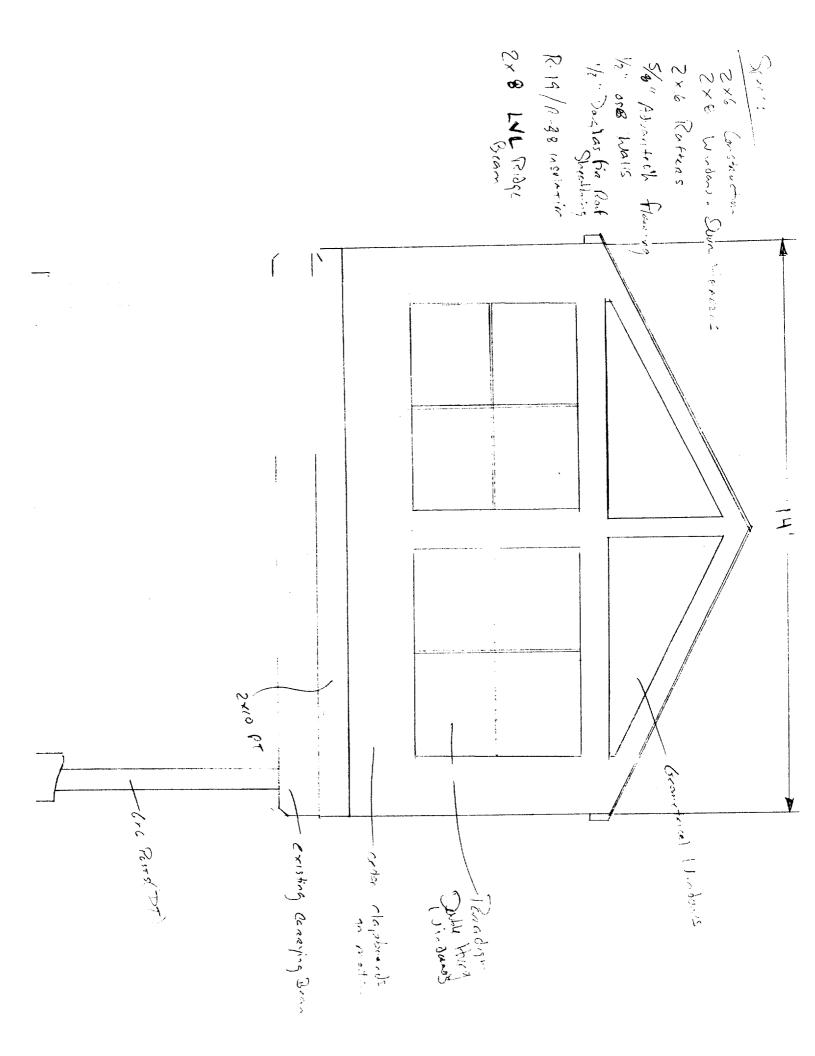

All and a second

| ITEM                                     | DESCRIPTION                                                                                                                                                                                                                                                                                                                                                                                                                                                                                   | QTY    | RATE                 | AMOUNT               |
|------------------------------------------|-----------------------------------------------------------------------------------------------------------------------------------------------------------------------------------------------------------------------------------------------------------------------------------------------------------------------------------------------------------------------------------------------------------------------------------------------------------------------------------------------|--------|----------------------|----------------------|
| Labor<br>Material                        | Labor to construct a 4 seaoson porch on existing deck.<br>Materials include: Paradigm sliding exterior door, Paradigm<br>lowE premium series glider windows, 1 Pella premium<br>French style door, Forced hot water heat, 2" x 6<br>construction, 30 year certainteed shingles to match, 2<br>premium Velux fixed skylights, Laminate style floating floor,<br>R-19 fiberglass insulation, Cedar siding to match, Sheetrock<br>interior walls, 1/2" OSB wall sheathing, 1/2" Douglas fir roof | 1<br>1 | 5,400.00<br>8,900.00 | 5,400.00<br>8,900.00 |
| Material                                 | sheathing, <b>5/8</b> " Advantech flooring.<br>Heat/electrical<br>Quote does not include painting/staining or relocation of<br>existing windows.                                                                                                                                                                                                                                                                                                                                              | 1      | 2,000.00             | 2,000.00<br>0.00     |
|                                          |                                                                                                                                                                                                                                                                                                                                                                                                                                                                                               |        |                      |                      |
| <sup>&gt;</sup> roposal Accep<br>(Sign)/ |                                                                                                                                                                                                                                                                                                                                                                                                                                                                                               | Total  |                      | 16,300.00            |

### Frederick Contracting 4 seasons porch specifications: 12' x 14' Phil Jordan, Portland

2" **x** 6' frame construction, 16''o.c.

2" x **6"** x 16" o.c. Roof Rafters

2" **x 8**" LVL ridge beam

<sup>1</sup>/<sub>2</sub>" 4-ply Douglas fir roof sheathing

5/8" Advantech flooring

30 year certainteed shingles

Grace ice & water shield underlayment

6' Premium sliding patio door

<sup>1</sup>/<sub>2</sub>" **OSB** wall sheathing

R-19/R-38 Insulation

2" x 8" window and door headers

**2-** low e premium Glider windows

2-low e premium double hung windows