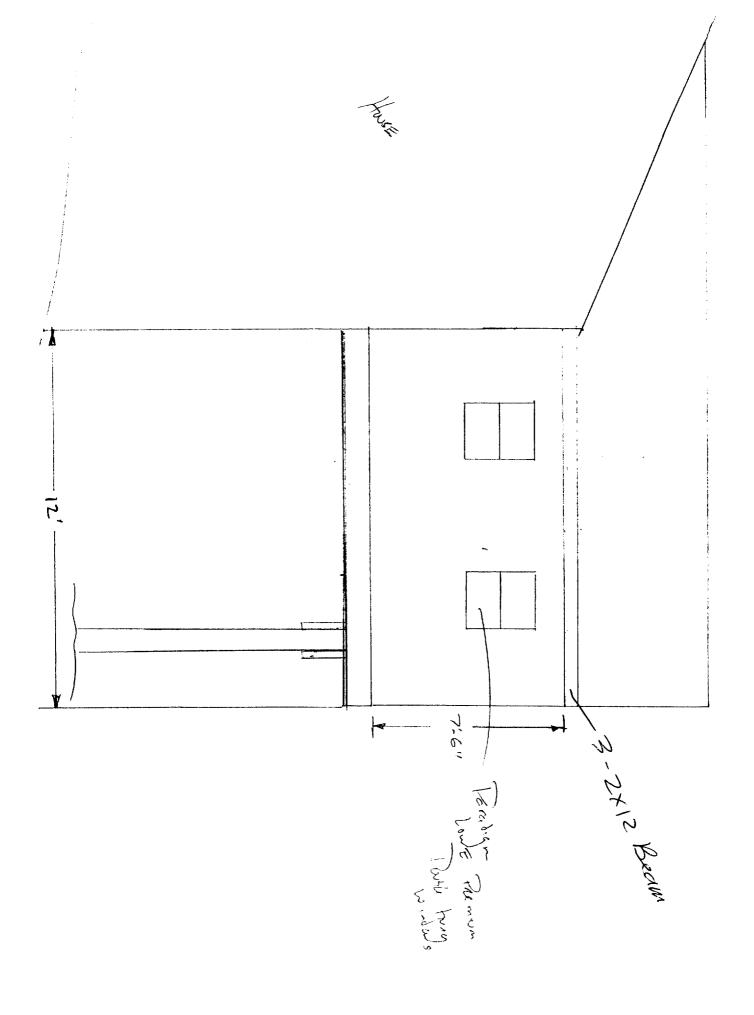

| City of Portland, Maine - Buil                                                                                                                                                                                                                                   | lding or Use Permit          | t                 | Permit No:              | Date Applied For: | CBL:            |
|------------------------------------------------------------------------------------------------------------------------------------------------------------------------------------------------------------------------------------------------------------------|------------------------------|-------------------|-------------------------|-------------------|-----------------|
| 389 Congress Street, 04101 Tel: (                                                                                                                                                                                                                                | 207) 874-8703, <b>Fax:</b> ( | (207) 874-871     | 6 04-1329               | 09/07/2004        | 386A B029001    |
| Location of Construction:                                                                                                                                                                                                                                        | Owner Name:                  |                   | Owner Address:          |                   | Phone:          |
| 34 Garsoe Dr                                                                                                                                                                                                                                                     | Jordan Charlene M &          |                   | 34 Garsoe Dr            |                   |                 |
| Business Name:                                                                                                                                                                                                                                                   | Contractor Name:             |                   | Contractor Address:     |                   | Phone           |
|                                                                                                                                                                                                                                                                  | Fredericks Contracting       | 3                 | 37 Waterhouse Ro        | ad Gorham         | (207) 839-8050  |
| Lessee/Buyer's Name                                                                                                                                                                                                                                              | Phone:                       |                   | Permit Type:            |                   |                 |
|                                                                                                                                                                                                                                                                  |                              |                   | Single Family           |                   |                 |
| Proposed Use:                                                                                                                                                                                                                                                    |                              | Propos            | ed Project Description: |                   |                 |
| Single Family Home / Enclose rear de                                                                                                                                                                                                                             | eck to make sun room         | Enclo             | se rear deck to mak     | e sun room        |                 |
|                                                                                                                                                                                                                                                                  |                              |                   |                         |                   |                 |
|                                                                                                                                                                                                                                                                  |                              |                   |                         |                   |                 |
|                                                                                                                                                                                                                                                                  |                              |                   |                         |                   |                 |
|                                                                                                                                                                                                                                                                  |                              |                   |                         |                   |                 |
| Dept: ZoningStatus: ApprovedReviewer: Jeanine BourkeApproval Date:09/15/2004                                                                                                                                                                                     |                              |                   |                         |                   |                 |
| Note:                                                                                                                                                                                                                                                            |                              |                   |                         |                   | Ok to Issue:    |
| 1) Zoning for original deck on permi                                                                                                                                                                                                                             | t # 03-0920. sunroom to      | be built on 12    | <b>x</b> 14' section    |                   |                 |
| -,                                                                                                                                                                                                                                                               |                              |                   |                         |                   |                 |
| Dept: Building Status: A                                                                                                                                                                                                                                         | pproved with Condition       | s <b>Reviewer</b> | : Jeanine Bourke        | Approval D        | ate: 09/15/2004 |
| Note:                                                                                                                                                                                                                                                            |                              |                   |                         |                   | Ok to Issue:    |
| 1) Permit approved based on the plans submitted and reviewed w/owner, with additional information as agreed on and as noted on plans. The roof load must be carried by a minimum of $3-2x12$ , the contractor must contact this office if the design is changed. |                              |                   |                         |                   |                 |
| 2) Separate permits are required for any electrical, plumbing, or heating.                                                                                                                                                                                       |                              |                   |                         |                   |                 |

| Location/Address of Construction: 34 G                                                                                                                    | Parsoe Drive, 7                                                  | Portland ME                             |
|-----------------------------------------------------------------------------------------------------------------------------------------------------------|------------------------------------------------------------------|-----------------------------------------|
| Total Square Footage of Proposed Structure $12' \times 14' = 168 \text{ S. F.}$                                                                           | Square Footage of Log $4356$                                     | 07-S,F                                  |
| Tax Assessor's Chart, Block & Lot<br>Chart# Block# Lot#<br>386A B 29                                                                                      | owner: Philip D+Char<br>Jordar                                   | 1ene M, Telephone:<br>1 207-879-2672    |
| Lessee/Buyer's Name (If Applicable)                                                                                                                       | Applicant name, address & telepho<br>Philt Charlene Ja           | order Work: \$ 16,300.00                |
|                                                                                                                                                           | 34 Gaisoe DR.<br>Portland Me 819                                 | 1-26% Fee: \$ 174.00                    |
|                                                                                                                                                           | rear of home                                                     |                                         |
| Proposed Specific use: <u>Enclosed</u>                                                                                                                    |                                                                  |                                         |
| Project description: We wish to<br>and utiliz<br>as a four                                                                                                | ) enclose our r<br>e added finish<br>1 season sun                | ear deck<br>led space<br>room,          |
| <b>SP - 3</b> 2004<br><i>OFRQ: 839-805037</i><br>Contractor's name, address & telephone:<br><i>Gorri</i><br>Who should we contact when the permit is read | waterhouse Rd<br>Waterhouse Rd<br>Name 633,9,50<br>Wharlene M. J | Drc.<br>0650-9518<br>Ordan (#) 899-2692 |
| Mailing address: 34 Garsoe<br>Portland                                                                                                                    |                                                                  | WORK: 774-6000                          |