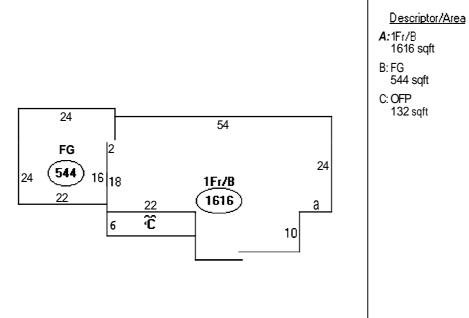

### **Current Owner Information**

|                    |                       | tailed description of at the bottom of the         |                          |                     | 9/15<br>830      |
|--------------------|-----------------------|----------------------------------------------------|--------------------------|---------------------|------------------|
|                    | nt Owner Info         |                                                    |                          |                     | 620              |
| 0 011 0            | Card Number           | l of l                                             |                          |                     | $\chi^{2}$       |
|                    | Parcel ID             | 3864 B029001                                       |                          |                     | U                |
|                    | Location              | 34 GARSOE DR                                       |                          |                     |                  |
|                    | Land Use              | SINGLE FAMILY                                      |                          |                     |                  |
|                    | Owner Address         | JORDAN CHARLENE<br>34 GARSOE DR<br>PORTLAND ME 041 | M & PHILIP D JORDA<br>03 | N JTS               |                  |
|                    | Book/Page             | 18646/122                                          |                          |                     |                  |
|                    | Legal                 | 3864-8-29<br>Garsoe dr 34                          |                          |                     |                  |
|                    |                       | 45726 SF                                           |                          |                     |                  |
|                    | Valuation             | Information                                        |                          |                     |                  |
|                    | Land<br>\$46,830      | Building<br>\$142,170                              | Total<br>\$189,000       |                     |                  |
| Property Infor     | mation                |                                                    |                          |                     |                  |
| Year Built<br>2000 | <b>Style</b><br>Ranch | Story Height<br>L                                  | Sq. Pt.<br>1616          | Total Acres<br>1.05 |                  |
| Bedrooms<br>3      | Full Baths<br>2       | Half Baths                                         | Total Rooms<br>L         | Attic<br>None       | Basement<br>Full |
| Outbuildings       |                       |                                                    |                          |                     |                  |
| Type               | Quantity              | Year Built                                         | Size                     | Grade               | Condition        |
|                    |                       |                                                    |                          |                     |                  |
| Sales Int          | formation             |                                                    |                          |                     |                  |
| Date               |                       | ype                                                | Price                    | Book/Pag            | e                |
| 01/01/2003         |                       | BLDING                                             | \$242,500                | 18642-12            | 2                |