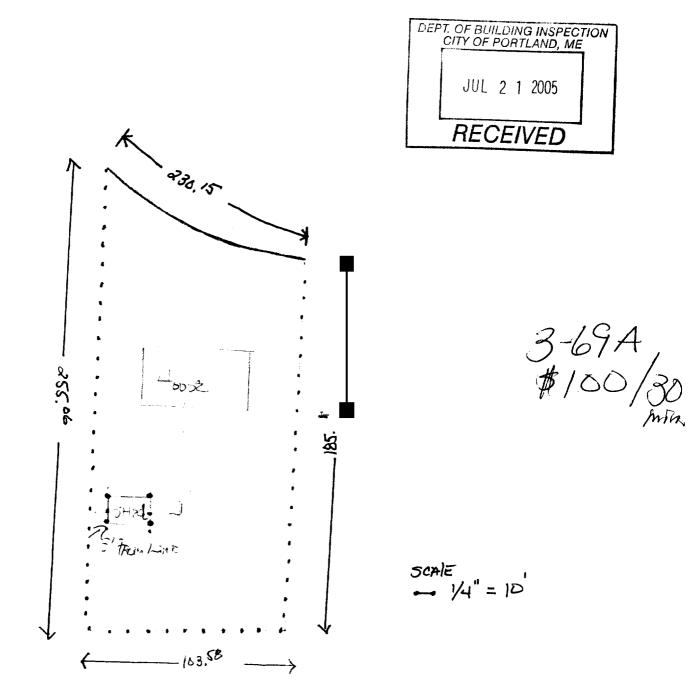

Plot Plan For 10×12 SHEd

STEVEN SMALLEY 88 GARSOE DR! Partiand, ME. 04103 797-0890

| 1  | Invo                 | ICE           |                  | RL 196 - 19<br>Lewiston | WoodTech<br>190 Lisbon Rd.<br>, ME 04240<br>1474-7228 |                 |       | 10   | 9980                      |
|----|----------------------|---------------|------------------|-------------------------|-------------------------------------------------------|-----------------|-------|------|---------------------------|
|    | SOLD TO              | tever<br>Af G | · Since          | ley<br>Dr               | SHIP TO<br>ADDRESS                                    |                 |       |      |                           |
|    | CITY, STATE, 2       | Port          | -land<br>SOLD BY |                         | CITY, STATE, Z                                        | F.O.B.          |       | DATE |                           |
|    | ORDERED              | SHIPPED       |                  | DESCRI                  | PTION                                                 |                 | PRICE | UNIT | AMOUNT                    |
| х. |                      |               | 10×<br>5         | 12 G<br>10005           | 2 Will                                                | V mate<br>Dow S | -4    | 5    | 2,29,7 60                 |
| ī  |                      |               | Pt<br>PtF<br>Arc |                         | h Chiug                                               | 105             |       |      | 100 00<br>36 00<br>120 00 |
|    |                      |               | Felt             | 500 F                   | r<br>Deros + V<br>Batans                              | in a<br>De T    | کر بر |      | 65°C<br>2616°C<br>13080   |
| ļ  | <b>a</b> natama 5840 | <u> </u>      |                  | 4100                    |                                                       | Surche          | irse  |      | 50,00                     |