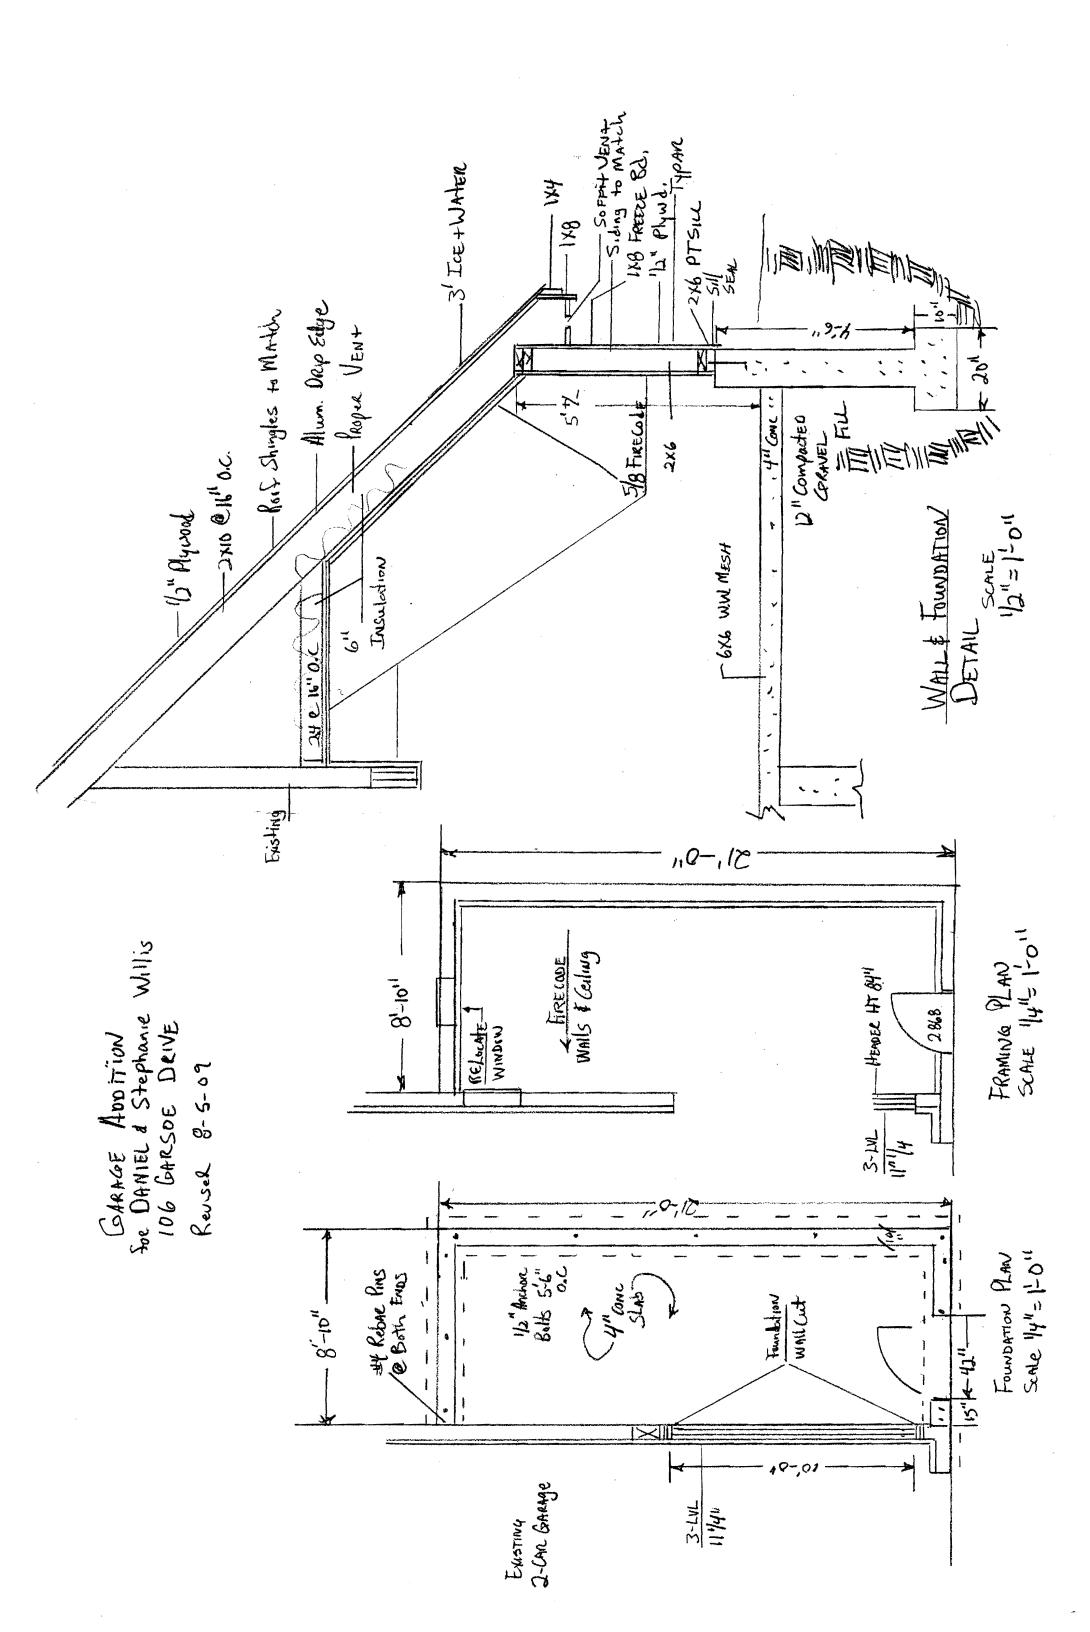

| Location/Address of Construction: 106                                                                                                                                                | Carsoe          | - Drive                              |                   |  |
|--------------------------------------------------------------------------------------------------------------------------------------------------------------------------------------|-----------------|--------------------------------------|-------------------|--|
| Total Square Footage of Proposed Structure/A                                                                                                                                         | rea<br><b>7</b> | Square Footage of Lot                | Number of Stories |  |
| Tax Assessor's Chart, Block & Lot                                                                                                                                                    | Applicant *n    | <u>uust</u> be owner, Lessee or Buye | r* Telephone:     |  |
| Chart# Block# Lot# 21                                                                                                                                                                | Name Dan        | iel + Stephanie Wil                  | lis 207 510-6655  |  |
|                                                                                                                                                                                      | Address LO      | 6 Garsse Drive                       |                   |  |
|                                                                                                                                                                                      | City, State &   | Zip Poetland, Me U410                | 3                 |  |
| Lessee/DBA (If Applicable)                                                                                                                                                           | Owner (if dif   | ferent from Applicant)               | Cost Of           |  |
|                                                                                                                                                                                      | Name            |                                      | Work: \$ 1.500_   |  |
|                                                                                                                                                                                      | Address         |                                      | C of O Fee: \$    |  |
|                                                                                                                                                                                      | City, State &   | Zip                                  |                   |  |
|                                                                                                                                                                                      | 3.0,, 3.0.0     |                                      | Total Fee: \$     |  |
| Current legal use (i.e. single family)  If vacant, what was the previous use?  Proposed Specific use:  Is property part of a subdivision?  If yes, please name  Project description. |                 |                                      |                   |  |
| Troject description. Amenament to Verm. 7 # 09-0131                                                                                                                                  |                 |                                      |                   |  |
| 8-10"x 21' addition to Present Garage with Frost Wall                                                                                                                                |                 |                                      |                   |  |
| Contractor's name: E. Co Johnson Co.                                                                                                                                                 |                 |                                      |                   |  |
| Address: 3 CL. FF 5+.                                                                                                                                                                |                 |                                      |                   |  |
| City, State & Zip Partland, Me 04(07 Telephone: 7)3/630                                                                                                                              |                 |                                      |                   |  |
| Who should we contact when the permit is ready: Kandy Johnson Telephone: 233.0052                                                                                                    |                 |                                      |                   |  |
| Mailing address: Same                                                                                                                                                                |                 |                                      |                   |  |
| Please submit all of the information outlined on the applicable Checklist Failure to                                                                                                 |                 |                                      |                   |  |