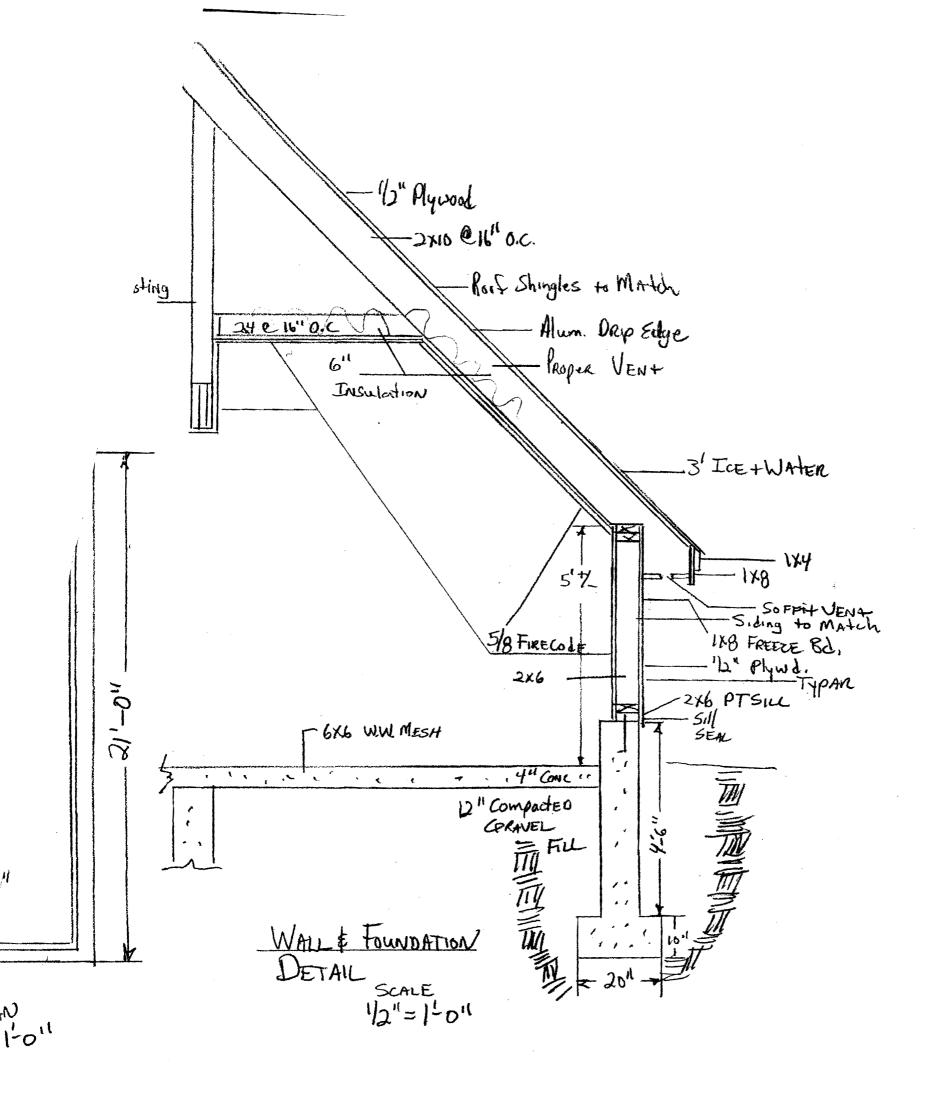

| Location/Address of Construction: 106                                                                                                                                                | Carsoe          | - Drive                              |                   |  |
|--------------------------------------------------------------------------------------------------------------------------------------------------------------------------------------|-----------------|--------------------------------------|-------------------|--|
| Total Square Footage of Proposed Structure/A                                                                                                                                         | rea<br><b>7</b> | Square Footage of Lot                | Number of Stories |  |
| Tax Assessor's Chart, Block & Lot                                                                                                                                                    | Applicant *n    | <u>uust</u> be owner, Lessee or Buye | r* Telephone:     |  |
| Chart# Block# Lot# 21                                                                                                                                                                | Name Dan        | iel + Stephanie Wil                  | lis 207 510-6655  |  |
|                                                                                                                                                                                      | Address LO      | 6 Garsse Drive                       |                   |  |
|                                                                                                                                                                                      | City, State &   | Zip Poetland, Me U410                | 3                 |  |
| Lessee/DBA (If Applicable)                                                                                                                                                           | Owner (if dif   | ferent from Applicant)               | Cost Of           |  |
|                                                                                                                                                                                      | Name            |                                      | Work: \$ 1.500_   |  |
|                                                                                                                                                                                      | Address         |                                      | C of O Fee: \$    |  |
|                                                                                                                                                                                      | City, State &   | Zip                                  |                   |  |
|                                                                                                                                                                                      | 3.0,, 3.0.0     |                                      | Total Fee: \$     |  |
| Current legal use (i.e. single family)  If vacant, what was the previous use?  Proposed Specific use:  Is property part of a subdivision?  If yes, please name  Project description. |                 |                                      |                   |  |
| Troject description. Amenament to Verm. 7 # 09-0131                                                                                                                                  |                 |                                      |                   |  |
| 8-10"x 21' addition to Present Garage with Frost Wall                                                                                                                                |                 |                                      |                   |  |
| Contractor's name: E. Co Johnson Co.                                                                                                                                                 |                 |                                      |                   |  |
| Address: 3 CL. FF 5+.                                                                                                                                                                |                 |                                      |                   |  |
| City, State & Zip Partland, Me 04(07 Telephone: 7)3/630                                                                                                                              |                 |                                      |                   |  |
| Who should we contact when the permit is ready: Kandy Johnson Telephone: 233.0052                                                                                                    |                 |                                      |                   |  |
| Mailing address: Same                                                                                                                                                                |                 |                                      |                   |  |
| Please submit all of the information outlined on the applicable Checklist Failure to                                                                                                 |                 |                                      |                   |  |