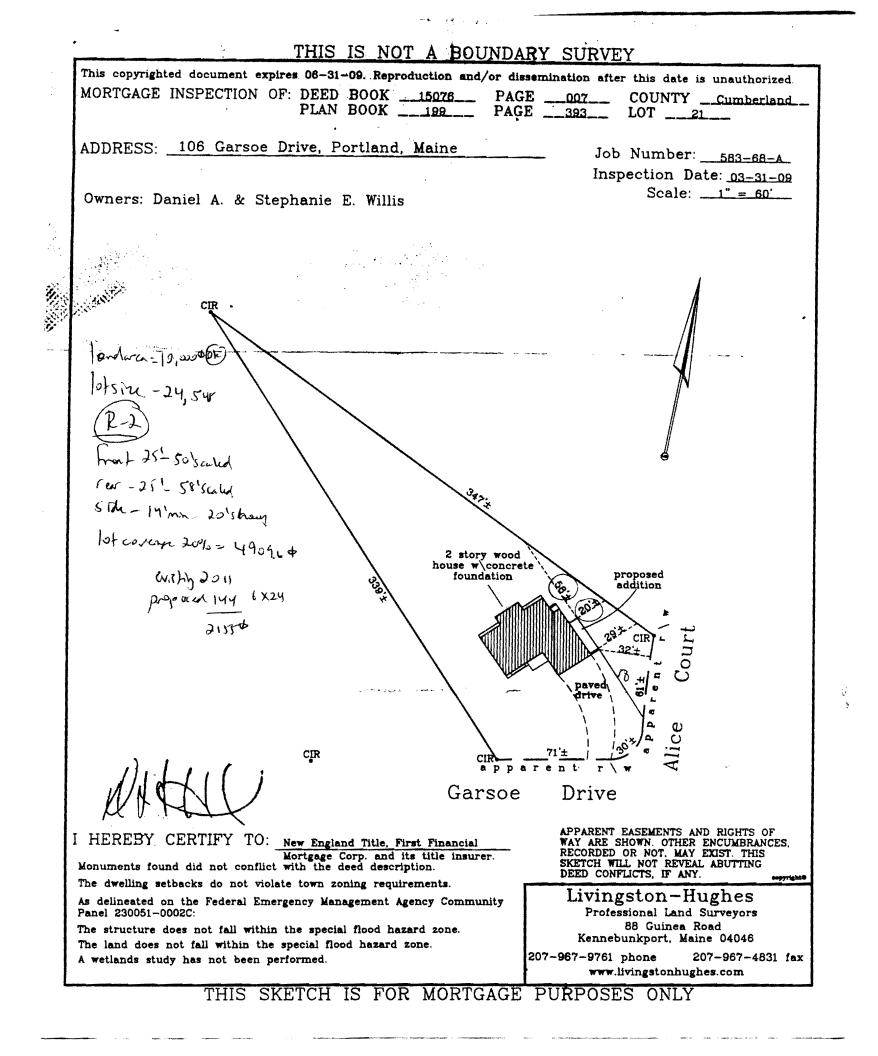

Property situated in the City of Portland, County of Cumberland and State of Maine, described as follows:

Lot No. 21 as depicted on the Auburn Pine Subdivision Plan recorded in the Cumberland County Registry of Deeds in Plan Book 199, Page 393.

The property described herein is conveyed subject to the general notes and conditions set forth on said plan together with the Declaration of Restrictions and Covenants for Auburn Pines as set forth in an instrument dated August 16, 1999 and recorded in the Cumberland County Registry of Deeds in Book 14981, Page 172. Also conveying an easement for access and installation and maintenance of utilities over and within the streets and ways shown on said Plan.