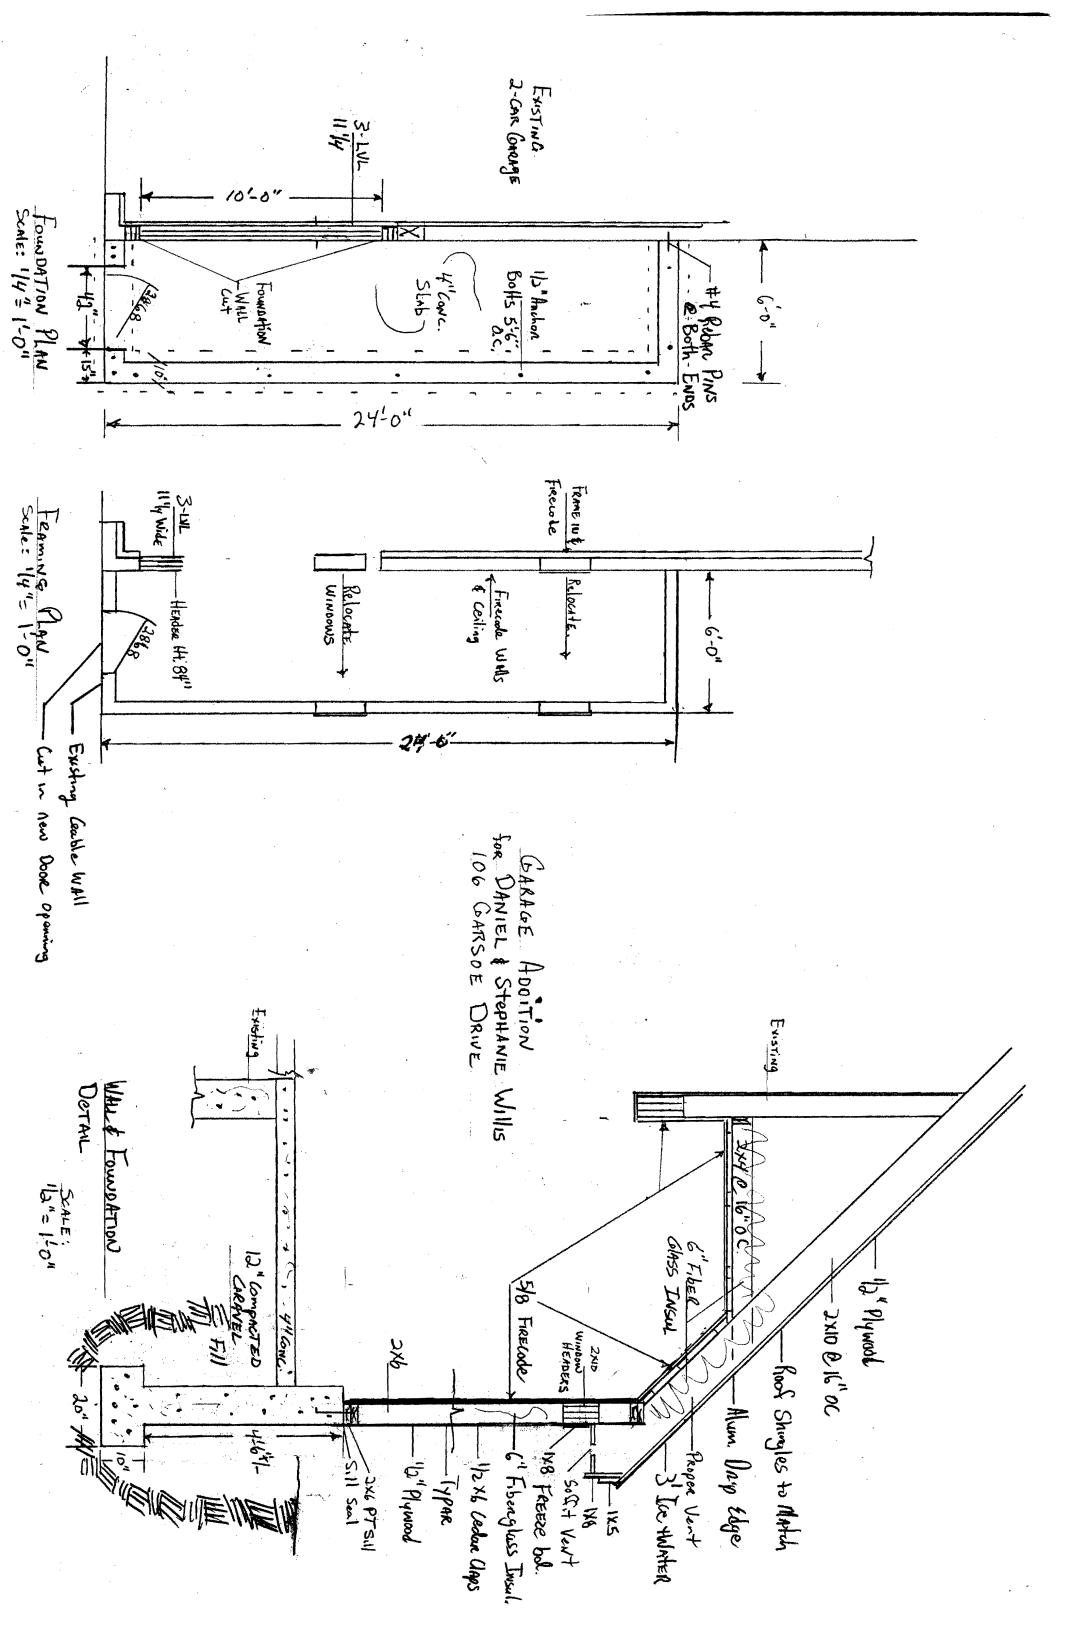

| Location/Address of Construction: 106                                                                                                                                                                                                                                                      | Garsse Drive                                         |                    |
|--------------------------------------------------------------------------------------------------------------------------------------------------------------------------------------------------------------------------------------------------------------------------------------------|------------------------------------------------------|--------------------|
| Total Square Footage of Proposed Structure//                                                                                                                                                                                                                                               |                                                      | Number of Stories  |
| Tax Assessor's Chart, Block & Lot                                                                                                                                                                                                                                                          | Applicant *must be owner, Lessee or Buyer            |                    |
| Chart# Block# Lot#                                                                                                                                                                                                                                                                         | Name Daniel + Stephanie Willis                       | 510-6655           |
| 386A B 021                                                                                                                                                                                                                                                                                 | Address 106 Garsoe DA.                               |                    |
|                                                                                                                                                                                                                                                                                            | City, State & ZipPortland, Me 04103                  |                    |
| Lessee/DBA (If Applicable)                                                                                                                                                                                                                                                                 | Owner (if different from Applicant)                  | Cost Of            |
| JUL 9 2009                                                                                                                                                                                                                                                                                 | Name Daniel + Stephanie Willis                       | Work: \$ 16,000.00 |
|                                                                                                                                                                                                                                                                                            | Address 106 Garson DRIVE                             | C of O Fee: \$     |
|                                                                                                                                                                                                                                                                                            | City, State & Zip Portland, Me                       | en () 2003 (db     |
| ······                                                                                                                                                                                                                                                                                     | 04103                                                | Total Fee: \$      |
| Current legal use (i.e. single family) <u>Single</u><br>If vacant, what was the previous use?<br>Proposed Specific use: <u>Garage - Sto</u><br>Is property part of a subdivision? <u>Yes</u><br>Project description: Install a Frost<br>and add a Room 6'x24'<br>Match existing + Finecode | wall under the Existing<br>for future storage. Exten |                    |
| Contractor's name: E.G. Johnson                                                                                                                                                                                                                                                            | Co. INC.                                             | and                |
| Address: 3 CL. FF St.                                                                                                                                                                                                                                                                      |                                                      | eontractor         |
| City, State & Zip Portland, Me                                                                                                                                                                                                                                                             | 0402Tele                                             | phone: 773-1630    |
| Who should we contact when the permit is ready:                                                                                                                                                                                                                                            | Daniel Willis Tele                                   | phone: 510-6155    |
| Mailing address: 106 Garsoe DRIJE                                                                                                                                                                                                                                                          | Poetland, Me 04103                                   | Homeowner          |