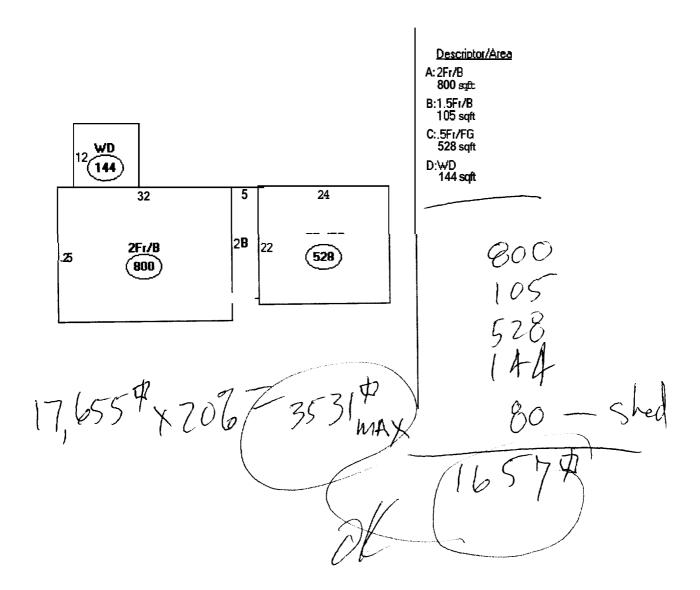

<sup>1)</sup> This structure is exempt from meeting the City of Portland Building Code based on size.

06-1892