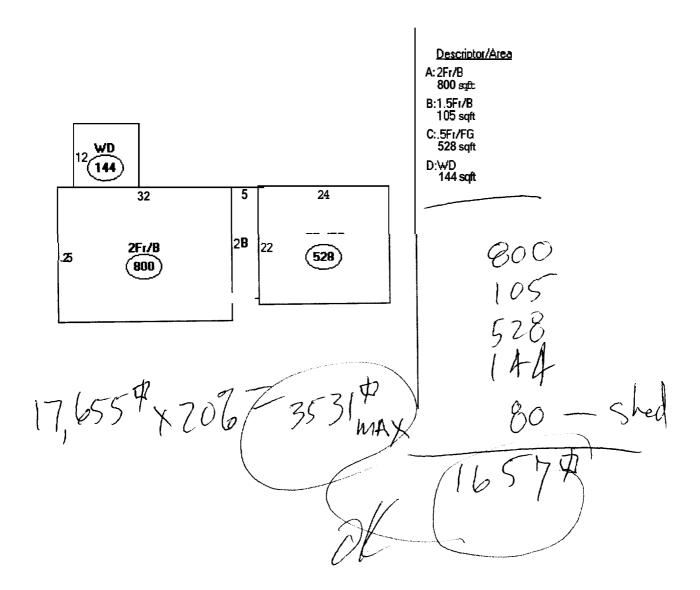

<sup>1)</sup> This structure is exempt from meeting the City of Portland Building Code based on size.

06-1892

| 50                                                                                                                                                                                                                                                                                                | Alice Ct                             |                                      |  |  |
|---------------------------------------------------------------------------------------------------------------------------------------------------------------------------------------------------------------------------------------------------------------------------------------------------|--------------------------------------|--------------------------------------|--|--|
| Total Square Footage of Proposed Structure                                                                                                                                                                                                                                                        | Square Footage                       | e of Lot                             |  |  |
|                                                                                                                                                                                                                                                                                                   |                                      |                                      |  |  |
| Tax Assessor's Chart, Block & Lot                                                                                                                                                                                                                                                                 | Owner:                               | Telephone:                           |  |  |
| Chart# Block# Lot#                                                                                                                                                                                                                                                                                | Reap Chork                           | 899-3078                             |  |  |
| 384 AB 18                                                                                                                                                                                                                                                                                         | Tann Chork                           |                                      |  |  |
| Lessee/Buyer's Name (If Applicable)                                                                                                                                                                                                                                                               | Applicant name, address & to         |                                      |  |  |
|                                                                                                                                                                                                                                                                                                   | × Reap Chork                         | Work: \$ 2,000.                      |  |  |
|                                                                                                                                                                                                                                                                                                   | So Alice Ct<br>Portland me           | 39°0                                 |  |  |
|                                                                                                                                                                                                                                                                                                   |                                      | 1 .1/0                               |  |  |
|                                                                                                                                                                                                                                                                                                   | 899-3078                             | C of O Fee: \$ U / FD .              |  |  |
| Current Specific use: Single Frankling  If vacant, what was the previous use?                                                                                                                                                                                                                     | 1                                    |                                      |  |  |
| Proposed Specific use:                                                                                                                                                                                                                                                                            |                                      |                                      |  |  |
|                                                                                                                                                                                                                                                                                                   | ٨                                    | enteady > 939-3629                   |  |  |
| Project description: 8 × 10 S                                                                                                                                                                                                                                                                     | had all                              | en lead -> 131 of                    |  |  |
| , 10                                                                                                                                                                                                                                                                                              | is a light                           | 2 F 3                                |  |  |
|                                                                                                                                                                                                                                                                                                   | C                                    |                                      |  |  |
|                                                                                                                                                                                                                                                                                                   |                                      |                                      |  |  |
| Contractor's name, address & telephone:                                                                                                                                                                                                                                                           | 11Store - 415 Pa                     | yne Rd 885-9200                      |  |  |
| Who should we contact when the permit is real                                                                                                                                                                                                                                                     | arborough me o                       |                                      |  |  |
| Mailing address:                                                                                                                                                                                                                                                                                  | Phone: .   866 61                    | 6 2687                               |  |  |
|                                                                                                                                                                                                                                                                                                   |                                      | T05-                                 |  |  |
|                                                                                                                                                                                                                                                                                                   |                                      | CITY BUILDING I                      |  |  |
|                                                                                                                                                                                                                                                                                                   |                                      | DEPT. OF BUILDING IN CITY OF PORTLAN |  |  |
| Please submit all of the information out                                                                                                                                                                                                                                                          |                                      | Application Che; ;                   |  |  |
| Failure to do so will result in the autom                                                                                                                                                                                                                                                         | atic denial of your permit.          | APR 2 6 2006                         |  |  |
| In order to be sure the City fully understands the fu                                                                                                                                                                                                                                             | ll scope of the project, the Plannin | ig and Development Department may    |  |  |
| request additional information prior to the issuance                                                                                                                                                                                                                                              | of a permit. For further information | on visit us on-line at RECENT        |  |  |
| www.portlandmaine.gov, stop by the Building Inspe                                                                                                                                                                                                                                                 | ections office, room 315 City Hall   | or call 874-8703.                    |  |  |
|                                                                                                                                                                                                                                                                                                   |                                      |                                      |  |  |
| I hereby certify that I am the Owner of record of the named property, or that the owner of record authorizes the proposed work and that I have been authorized by the owner to make this application as his/her authorized agent. I agree to conform to all applicable laws of this jurisdiction. |                                      |                                      |  |  |
| In addition, if a permit for work described in this application is issued, I certify that the Code Official's authorized representative shall have the                                                                                                                                            |                                      |                                      |  |  |
| authority to enter all areas covered by this permit at any reasonable hour to enforce the provisions of the codes applicable to this permit.                                                                                                                                                      |                                      |                                      |  |  |
|                                                                                                                                                                                                                                                                                                   | -                                    |                                      |  |  |
| Signature of applicant: Prop (he                                                                                                                                                                                                                                                                  | h                                    | Date: 4/26/06                        |  |  |
| u                                                                                                                                                                                                                                                                                                 |                                      |                                      |  |  |