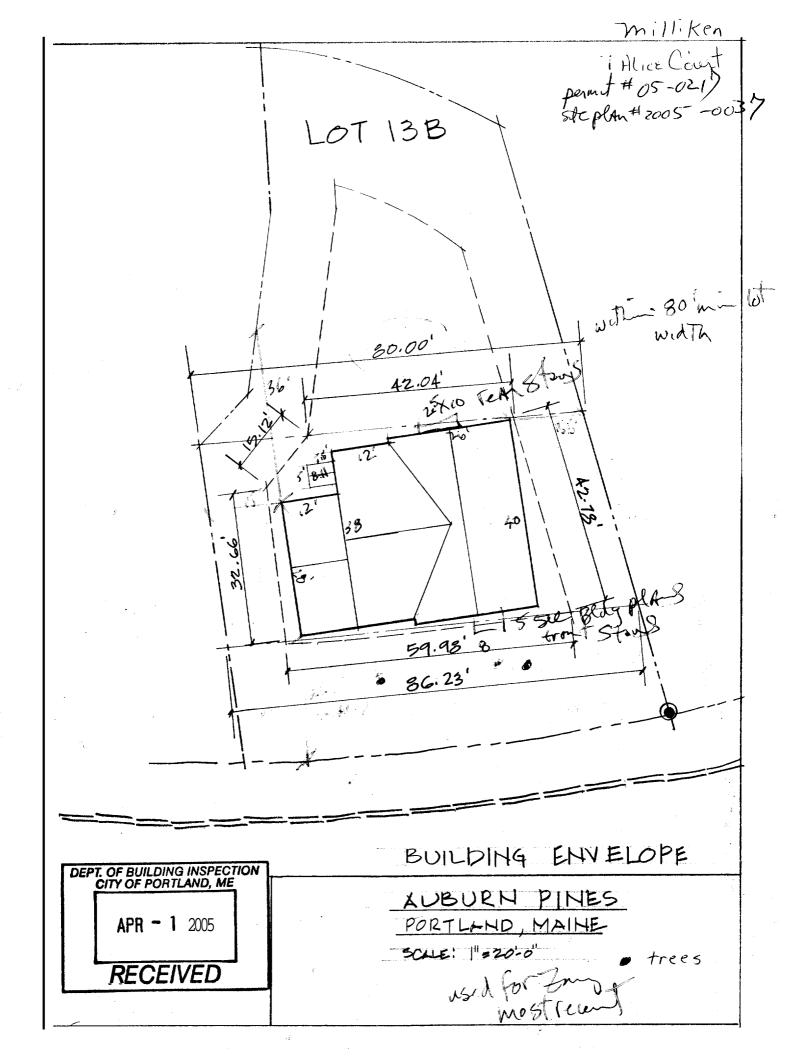

Dear Mr. & Mrs. Milliken:

I am in receipt of your permit application at 7 Alice Court. Your permit is denied because it is not meeting the Land Use Zoning requirements.

Section 14-80(d)3 of the **Zoning** ordinance requires a minimum of fourteen (14) feet from the property line to a two story building. I am scaling only twelve (12) feet from the property line to the left side of the building.

Section 14-80(f) requires a minimum lot width of eighty (80) feet. I am scaling sixty-five (65) feet through the narrowest part of the lot where the principal structure is placed. Lot width is defined as the distance parallel to the front of the building measured between side lot lines through that part of the principal building where the lot is narrowest.