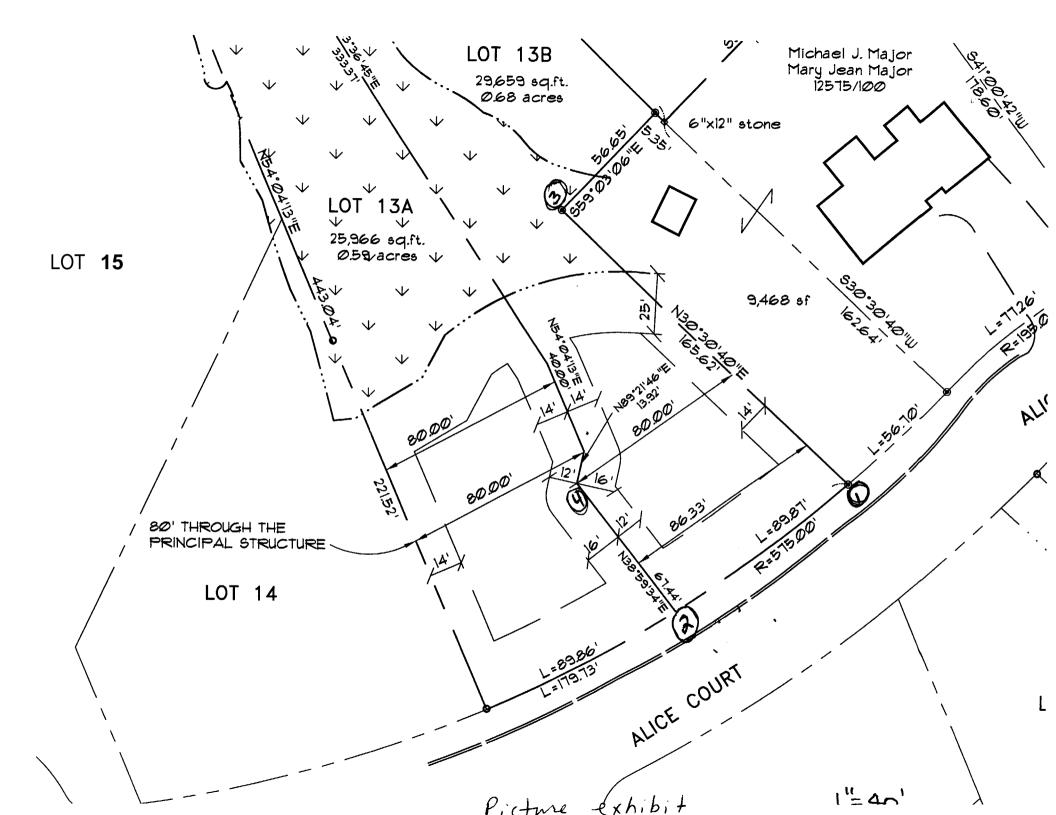

Dear Mr. & Mrs. Milliken:

I am in receipt of your permit application at 7 Alice Court. Your permit is denied because it is not meeting the Land Use Zoning requirements.

Section 14-80(d)3 of the **Zoning** ordinance requires a minimum of fourteen (14) feet from the property line to a two story building. I am scaling only twelve (12) feet from the property line to the left side of the building.

Section 14-80(f) requires a minimum lot width of eighty (80) feet. I am scaling sixty-five (65) feet through the narrowest part of the lot where the principal structure is placed. Lot width is defined as the distance parallel to the front of the building measured between side lot lines through that part of the principal building where the lot is narrowest.

Lot area: The area of land enclosed within the boundary lines of a lot.

Lot width: The distance parallel to the front of the building measured between side Lot lines through that part of the principal building where the lot is narrowest.

7 Alice Ct. olb+ review MAR 1 7 2005 88212656 22' 18' 40