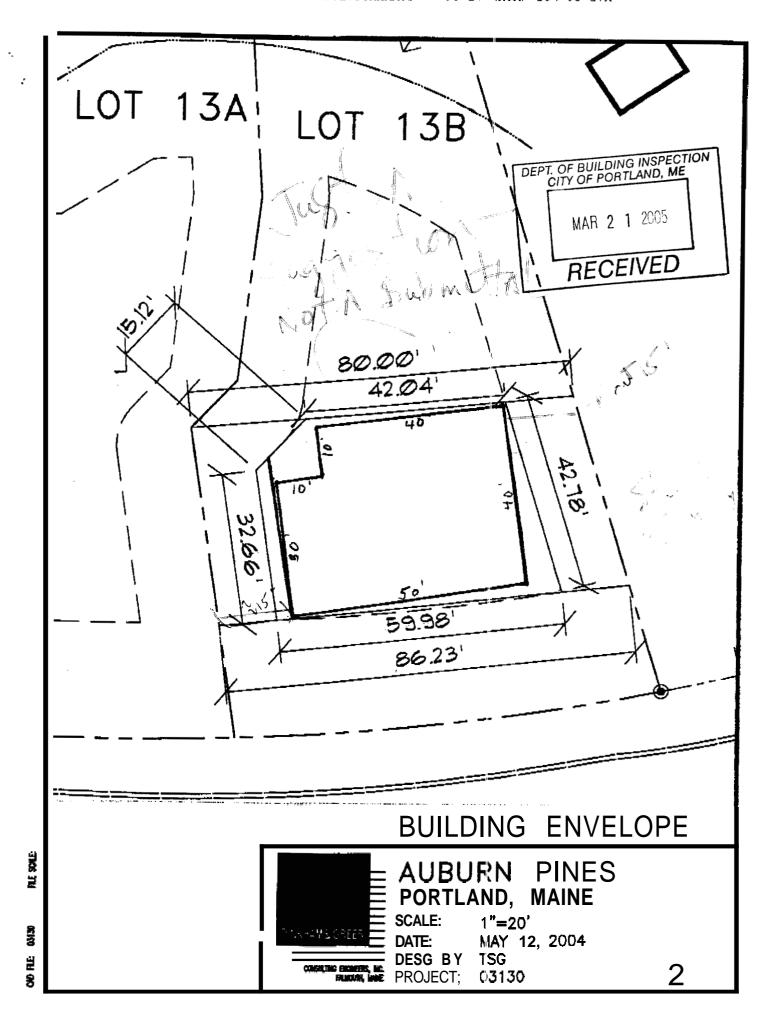

Dear Mr. & Mrs. Milliken:

I am in receipt of your permit application at 7 Alice Court. Your permit is denied because it is not meeting the Land Use Zoning requirements.

Section 14-80(d)3 of the **Zoning** ordinance requires a minimum of fourteen (14) feet from the property line to a two story building. I am scaling only twelve (12) feet from the property line to the left side of the building.

Section 14-80(f) requires a minimum lot width of eighty (80) feet. I am scaling sixty-five (65) feet through the narrowest part of the lot where the principal structure is placed. Lot width is defined as the distance parallel to the front of the building measured between side lot lines through that part of the principal building where the lot is narrowest.