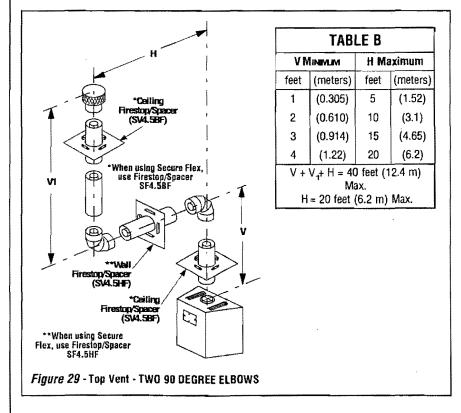

Note: SV4.5BF (Secure Vent), SF4.5BF (Secure Flex) firestop/spacer must be used anytime vent pipe passes through a combustible floor or ceiling. SV4.5HF (Secure Vent), SF4.5HF (Secure Flex) firestop/spacer must be used anytime vent pipe passes through a combustible wall.