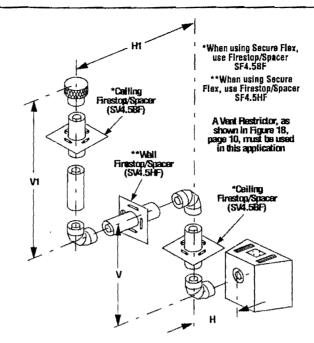

#### **VERTICAL VENT FIGURES/TABLES** (continued)

| TABLE D                                                                                           |         |      |         |                          |        |  |
|---------------------------------------------------------------------------------------------------|---------|------|---------|--------------------------|--------|--|
| V M                                                                                               | inimum  | н Ма | aximum  | H+H <sub>1</sub> Maximum |        |  |
| feet                                                                                              | (m)     | feet | (m)     | feet                     | (m)    |  |
| 1                                                                                                 | (0.305) | 2    | (0.610) | 5                        | (1.52) |  |
| 2                                                                                                 | (0.610) | 4    | (1.22)  | 10                       | (3.1)  |  |
| 3                                                                                                 | (0.914) | 6    | (1.86)  | 15                       | (4.65) |  |
| 4                                                                                                 | (1.22)  | 8    | (2.48)  | 20                       | (6.2)  |  |
| $V+V_1+H+H_1 = 40$ feet (12.4 m) Max.<br>H = 8 feet (2.48 m) Max.<br>H + H = 20 feet (6.2 m) Max. |         |      |         |                          |        |  |

Figure 30 - Rear Vent - THREE ELBOWS

|                                                                                                 | TABLE E |                |        |  |
|-------------------------------------------------------------------------------------------------|---------|----------------|--------|--|
| VM                                                                                              | INIMINI | H + H, Maximum |        |  |
| feet                                                                                            | (m)     | feet           | (m)    |  |
| 1                                                                                               | (0.305) | 5              | (1.52) |  |
| 2                                                                                               | (0.610) | 10             | (3.1)  |  |
| 3                                                                                               | (0.914) | 15             | (4.65) |  |
| 4                                                                                               | (1.22)  | 20             | (6.2)  |  |
| $H + H_{1}= 20$ feet (6.2 m) Max.<br>V+V <sub>1</sub> +H+H <sub>1</sub> = 40 feet (12.4 m) Max. |         |                |        |  |

Figure 31 - Top Vent - THREE ELBOWS