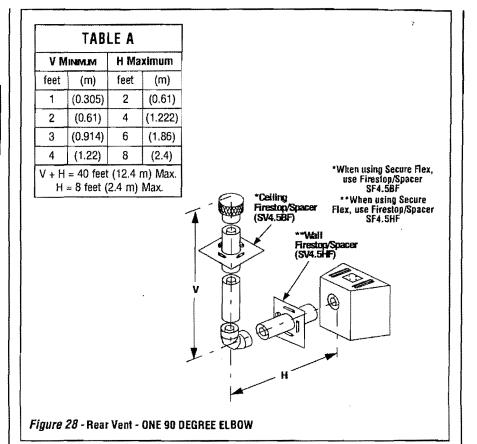

Note: SV4.5BF (Secure Vent), SF4.5BF (Secure Flex) firestop/spacer must be used anytime vent pipe passes through a combustible floor or ceiling. SV4.5HF (Secure Vent), SF4.5HF (Secure Flex) firestop/spacer must be used anytime vent pipe passes through a combustible wall.

**Note:** Two 45 degree elbows may be used in place of one 90 degree elbow. The same rise to run ratios, as shown in the venting figures for 90 elbows, must be followed if 45 degree elbows are used.

Figure 27 - Top Vent - STRAIGHT