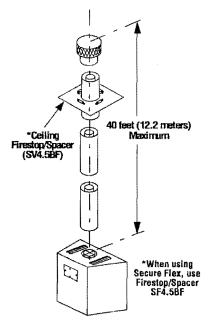

#### **VERTICAL VENT FIGURES/TABLES**

**Note: Secure Vent** (rigid vent pipe) is shown in the figures; **Secure Flex** (flexible vent pipe) may also be used.

WARNING: UNDER NO CIRCUMSTANCES MAY SEPARATE SECTIONS OF CONCENTRIC FLEXIBLE VENT PIPE BE JOINED TOGETHER.

Note: It is very important that the horizontal/inclined run be maintained in a straight (no dips) and recommended to be in a slightly elevated plane, in a direction away from the fireplace of ¼ rise per foot (20 mm per meter) which is ideal, though rise per foot run ratios that are smaller are acceptable all the way down to at or near level.

Note: SV4.5BF (Secure Vent), SF4.5BF (Secure Flex) firestop/spacer must be used anytime vent pipe passes through a combustible floor or ceiling. SV4.5HF (Secure Vent), SF4.5HF (Secure Flex) firestop/spacer must be used anytime vent pipe passes through a combustible wall.

**Note:** Two 45 degree elbows may be used in place of one 90 degree elbow. The same rise to run ratios, as shown in the venting figures for 90 elbows, must be followed if 45 degree elbows are used.

Figure 27 - Top Vent - STRAIGHT