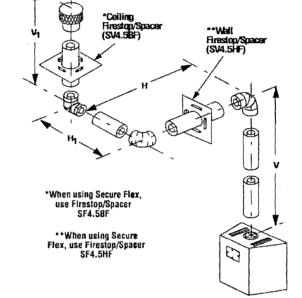

#### **VERTICAL VENT FIGURES/TABLES**

**Note: Secure Vent** (rigid vent pipe) is shown in the figures; **Secure Flex** (flexible vent pipe) may also be used.

WARNING: UNDER NO CIRCUMSTANCES MAY SEPARATE SECTIONS OF CONCENTRIC FLEXIBLE VENT PIPE BE JOINED TOGETHER.

Note: It is very important that the horizontal/inclined run be maintained in a straight (no dips) and recommended to be in a slightly elevated plane, in a direction away from the fireplace of ¼ rise per foot (20 mm per meter) which is ideal, though rise per foot run ratios that are smaller are acceptable all the way down to at or near level.

Note: SV4.5BF (Secure Vent), SF4.5BF (Secure Flex) firestop/spacer must be used anytime vent pipe passes through a combustible floor or ceiling. SV4.5HF (Secure Vent), SF4.5HF (Secure Flex) firestop/spacer must be used anytime vent pipe passes through a combustible wall.

**Note:** Two 45 degree elbows may be used in place of one 90 degree elbow. The same rise to run ratios, as shown in the venting figures for 90 elbows, must be followed if 45 degree elbows are used.

Figure 27 - Top Vent - STRAIGHT

#### **VERTICAL VENT FIGURES/TABLES** (continued)

| TABLE D                                                                                           |         |      |         |                          |        |  |
|---------------------------------------------------------------------------------------------------|---------|------|---------|--------------------------|--------|--|
| V M                                                                                               | inimum  | н Ма | aximum  | H+H <sub>1</sub> Maximum |        |  |
| feet                                                                                              | (m)     | feet | (m)     | feet                     | (m)    |  |
| 1                                                                                                 | (0.305) | 2    | (0.610) | 5                        | (1.52) |  |
| 2                                                                                                 | (0.610) | 4    | (1.22)  | 10                       | (3.1)  |  |
| 3                                                                                                 | (0.914) | 6    | (1.86)  | 15                       | (4.65) |  |
| 4                                                                                                 | (1.22)  | 8    | (2.48)  | 20                       | (6.2)  |  |
| $V+V_1+H+H_1 = 40$ feet (12.4 m) Max.<br>H = 8 feet (2.48 m) Max.<br>H + H = 20 feet (6.2 m) Max. |         |      |         |                          |        |  |