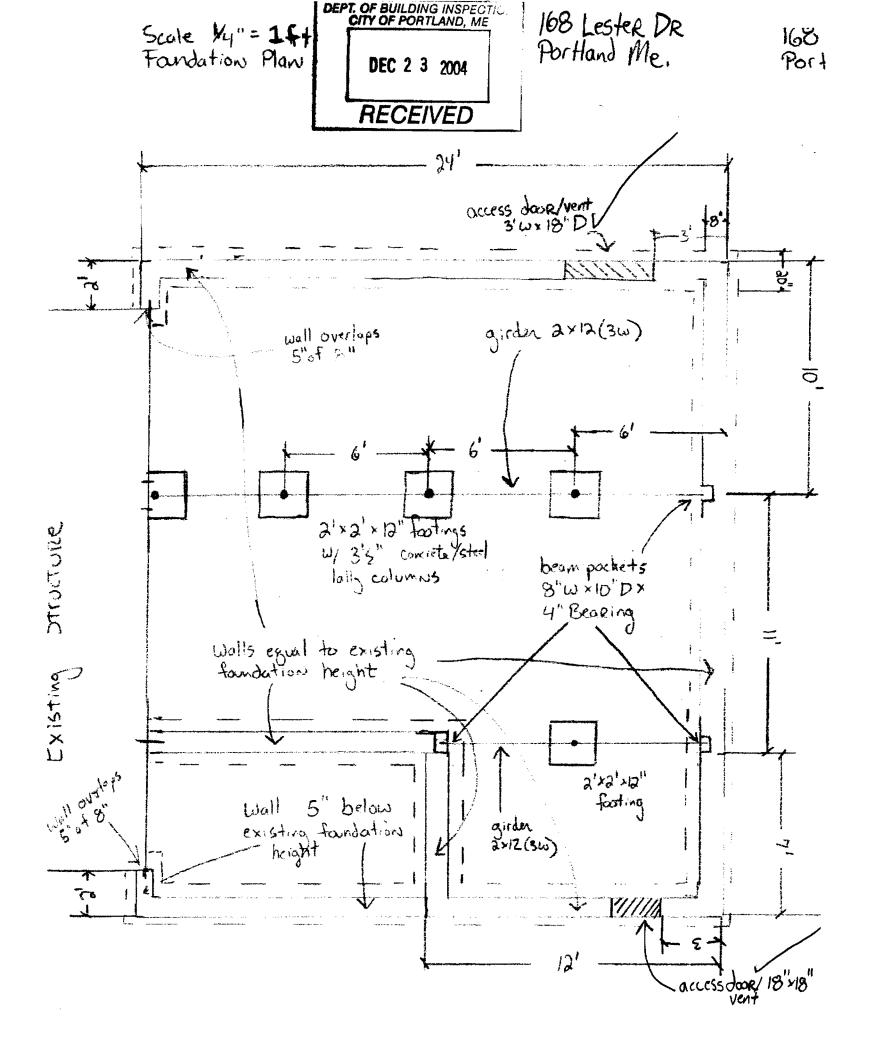

|  |
| 2) Permit approved based on the p noted on plans.                    | lans submitted and review      | ved w/owner/cont   | ractor, with addition          | onal information as ag | greed on and as   |  |  |
| 3) The design load spec sheets for                                   | any engineered beam(s) r       | nust be submitted  | to this office.                |                        |                   |  |  |
| 4) Separate permits are required for                                 | or any electrical, plumbing    | g, or heating.     |                                |                        |                   |  |  |

#### **Comments:**

12/23/04-tmm: met w/builder - went over Jeanie's notes - rec'd info on vents for crawl space, stairs, guardrails smoke, and lam beam specs.



light fixtures

# Specs:

- existing power is underground and comes into the far end of horse (cellar unfinished)
- smoke detectors (4)

  1 in each bedroom

  1 in great room
- exterior lights (4)

  I by aach exterior door

  Z recessed lights in porch ceiling
- ceiling fan/light (2) I in each bedroom
- great room lighting (8) 8 troch lights
- entry 2 delling lights
- phone/cable (3) I in each bedroom I in great Room

Please call with any greations. Thanks

Tom Dupuis 107 Quincy DR borham Me 04038

839-5709



This page contains a detailed description of the Parcel ID you selected. Press the New Search button at the bottom of the screen to submit a new query.

#### Current Owner Information

Card Number Parcel ID

Location

l of l 385% DOJ5007 168 LESTER DR

Land Use

SINGLE FAMILY

Ow