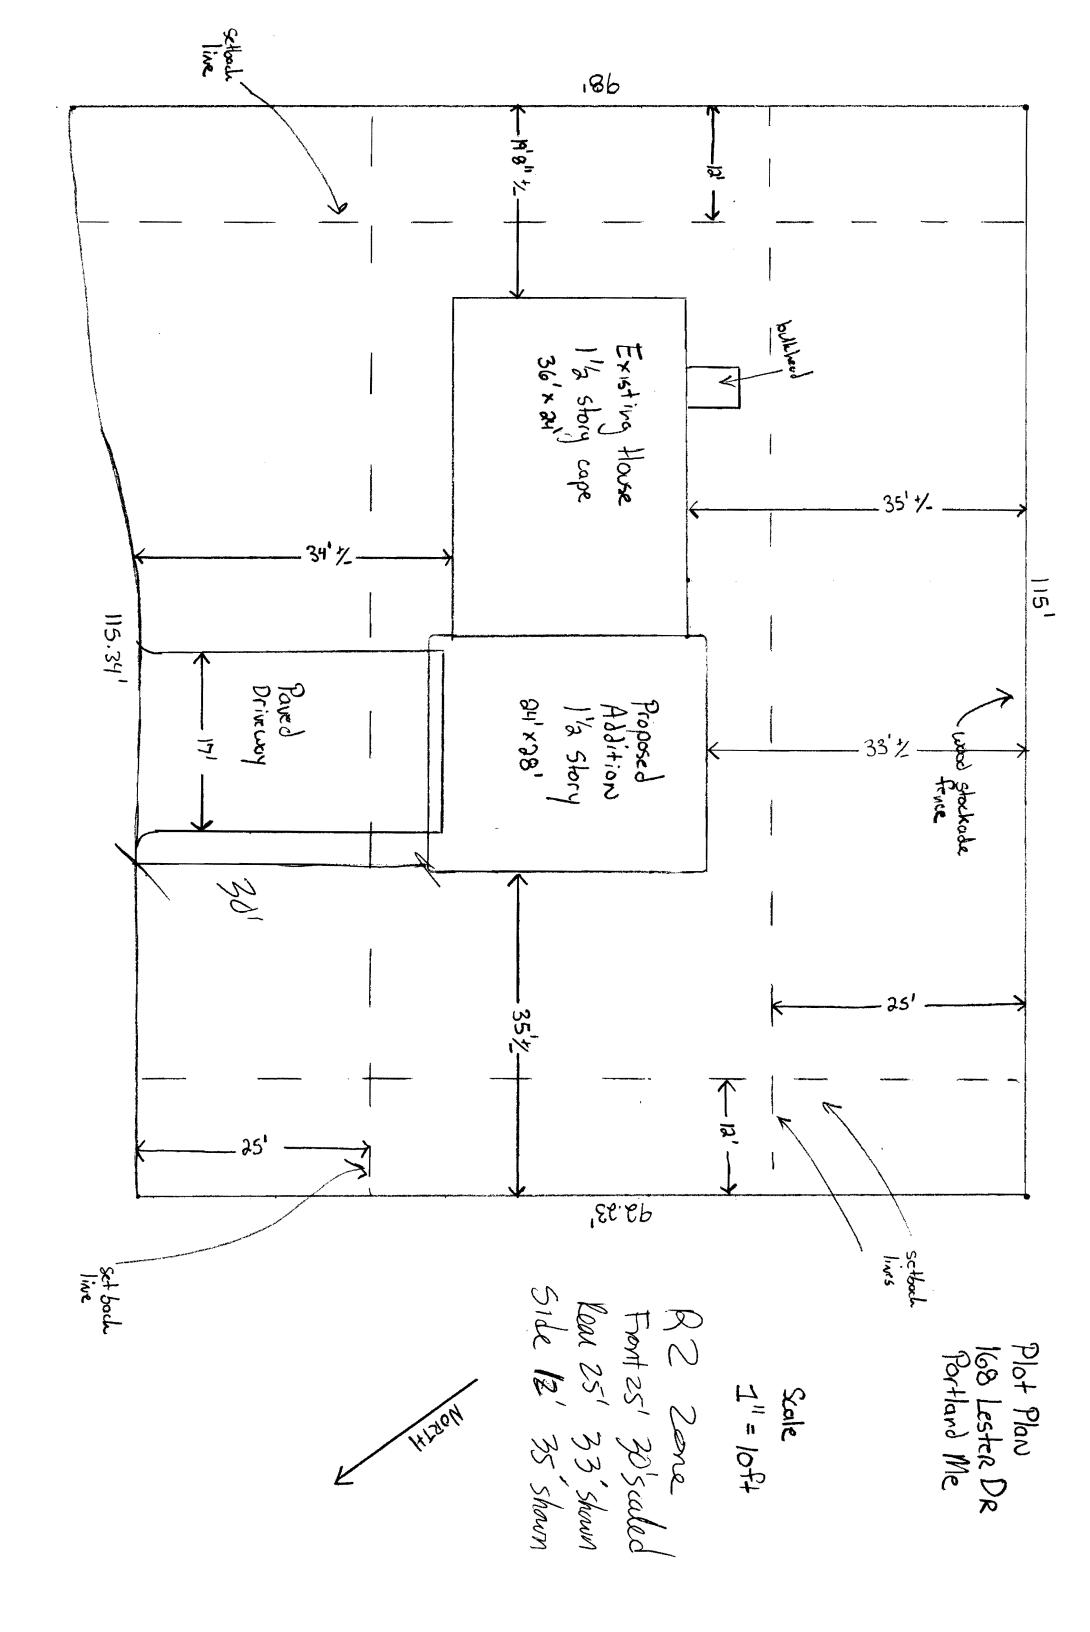

Book/Page Legal

10229/54 385A-D-12 LESTER DR 164-170

10720 SF

#### Valuation Information

Land **\$34,650**  Building **\$85,160** 

Total \*119,810

# Property Information

Year Built

Style Cape

Story Height 1 - 5

Sq. Ft. 1512

Total Acres

0.246

Bedrooms 3

Full Baths 2

Half Baths

Total Rooms Ŀ

Attic None

Basement Full

## Outbuildings

Type

Quantity

Year Built

Size

Grade

Condition

### Sales Information

Date 08/14/1992

Туре LAND + BLDING

Price **\$107,000**  Book/Page 10229-054

#### Picture and Sketch

Picture

Sketch

Tax Map

Click here to view Tax Roll Information.

Any information concerning tax payments should be directed to the Treasury office at 874-8490 or emailed.

New Search!

12/22/2004



168 Lester Drive Portland Maine

Scale 14" = 15+ Foundation Plan