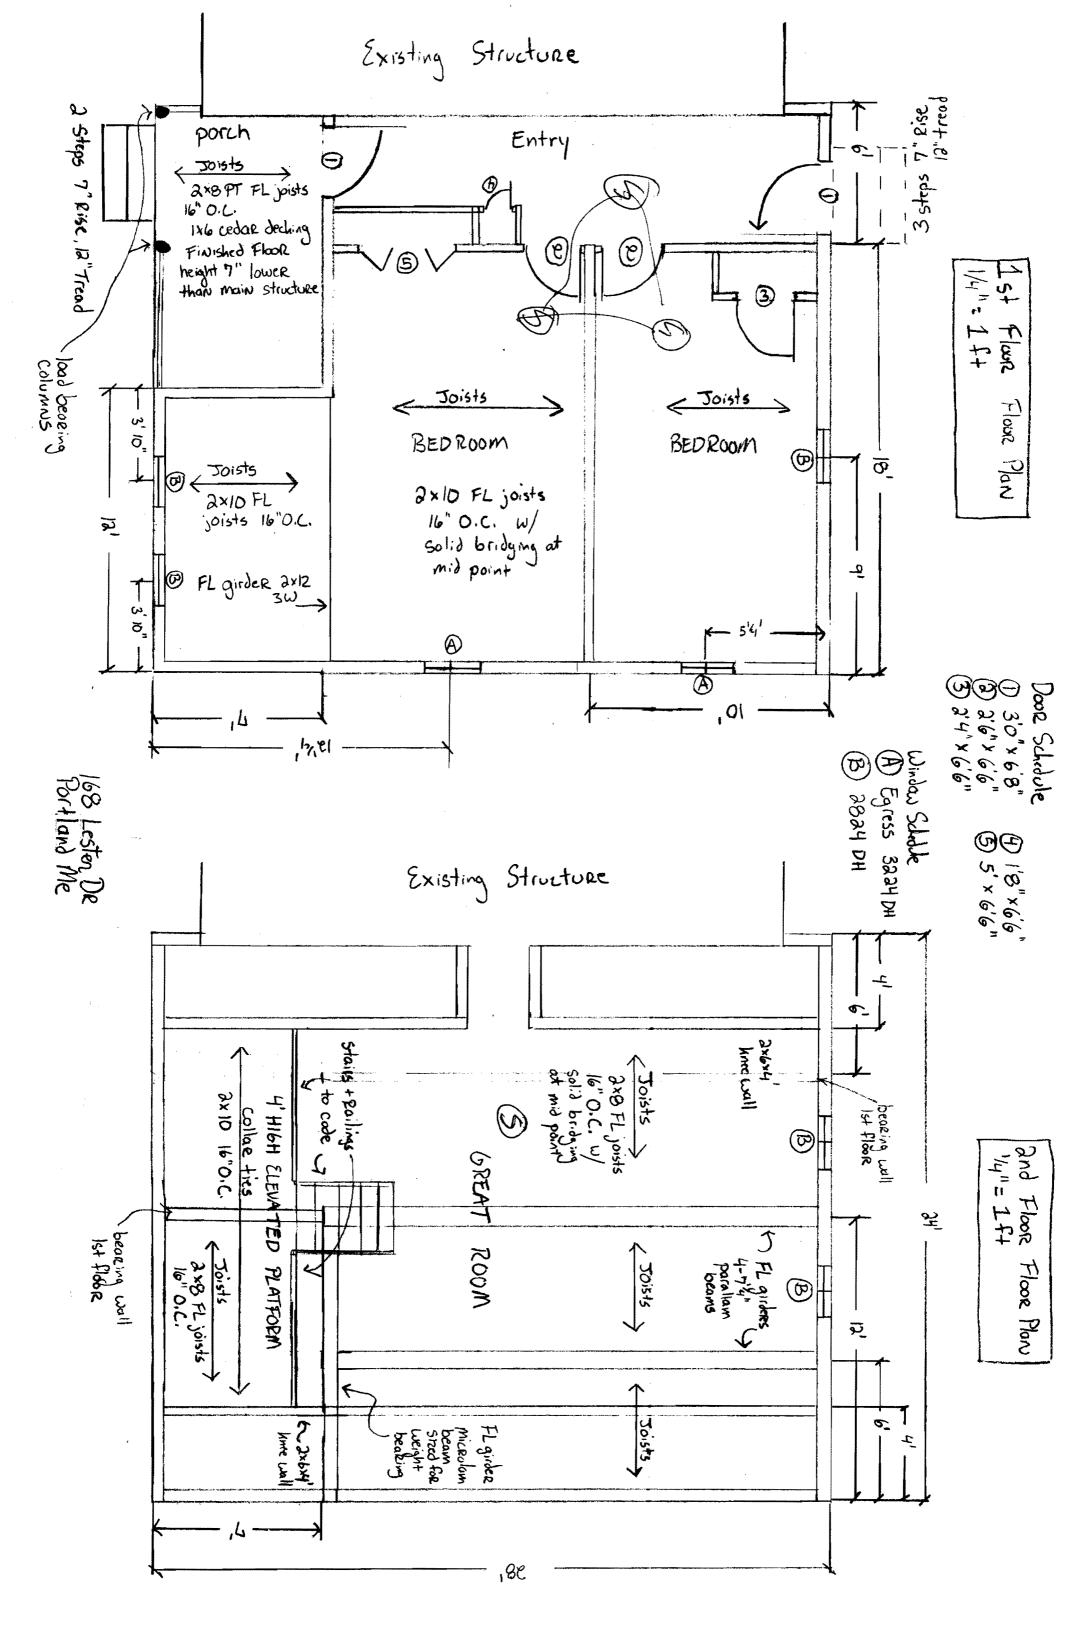

ook/Page Legal

10229/54 385A-D-12 LESTER DR 164-170

10720 SF

#### Valuation Information

Land **\$34,650**  Building **\$85,160** 

Total \*119,810

# Property Information

Year Built

Style Cape

Story Height 1 - 5

Sq. Ft. 1512

Total Acres

0.246

Bedrooms 3

Full Baths 2

Half Baths

Total Rooms Ŀ

Attic None

Basement Full

## Outbuildings

Type

Quantity

Year Built

Size

Grade

Condition

### Sales Information

Date 08/14/1992

Туре LAND + BLDING

Price **\$107,000**  Book/Page 10229-054

#### Picture and Sketch

Picture

Sketch

Tax Map

Click here to view Tax Roll Information.

Any information concerning tax payments should be directed to the Treasury office at 874-8490 or emailed.

New Search!

12/22/2004



168 Lester Drive Portland Maine

Scale 14" = 15+ Foundation Plan