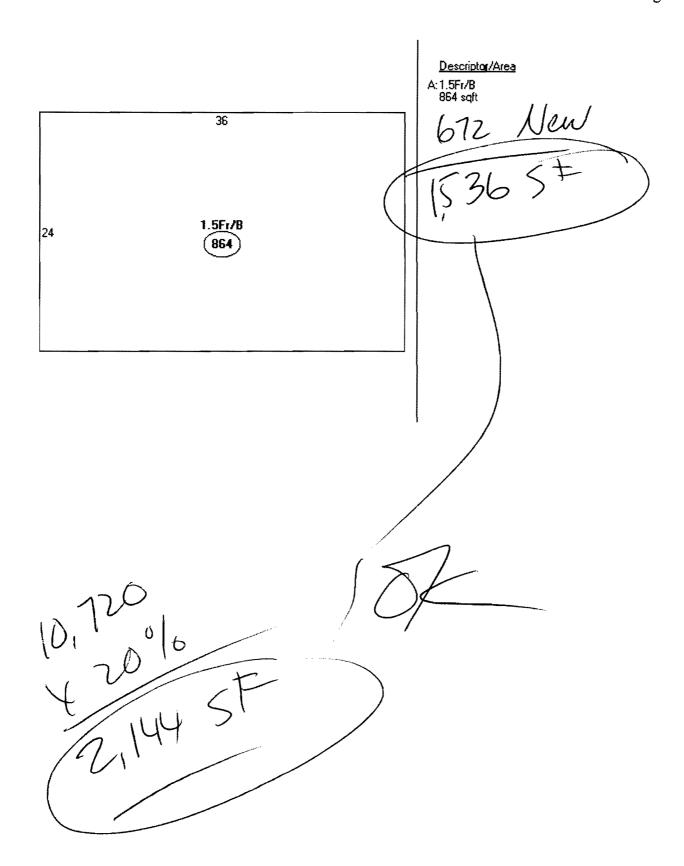

ess

ZTL L YBJNATZ & L YRAM TRBGRON LE RETZER DR EDLYPO BM GNALTROP

Book/Page Legal

10229/54 385A-D-12 LESTER DR 164-170

10720 SF

#### Valuation Information

Land **\$34,650**  Building **\$85,160** 

Total \*119,810

# Property Information

Year Built

Style Cape

Story Height 1 - 5

Sq. Ft. 1512

Total Acres

0.246

Bedrooms 3

Full Baths 2

Half Baths

Total Rooms Ŀ

Attic None

Basement Full

## Outbuildings

Type

Quantity

Year Built

Size

Grade

Condition

### Sales Information

Date 08/14/1992

Туре LAND + BLDING

Price **\$107,000**  Book/Page 10229-054

#### Picture and Sketch

Picture

Sketch

Tax Map

Click here to view Tax Roll Information.

Any information concerning tax payments should be directed to the Treasury office at 874-8490 or emailed.

New Search!

12/22/2004



168 Lester Drive Portland Maine

Scale 14" = 15+ Foundation Plan