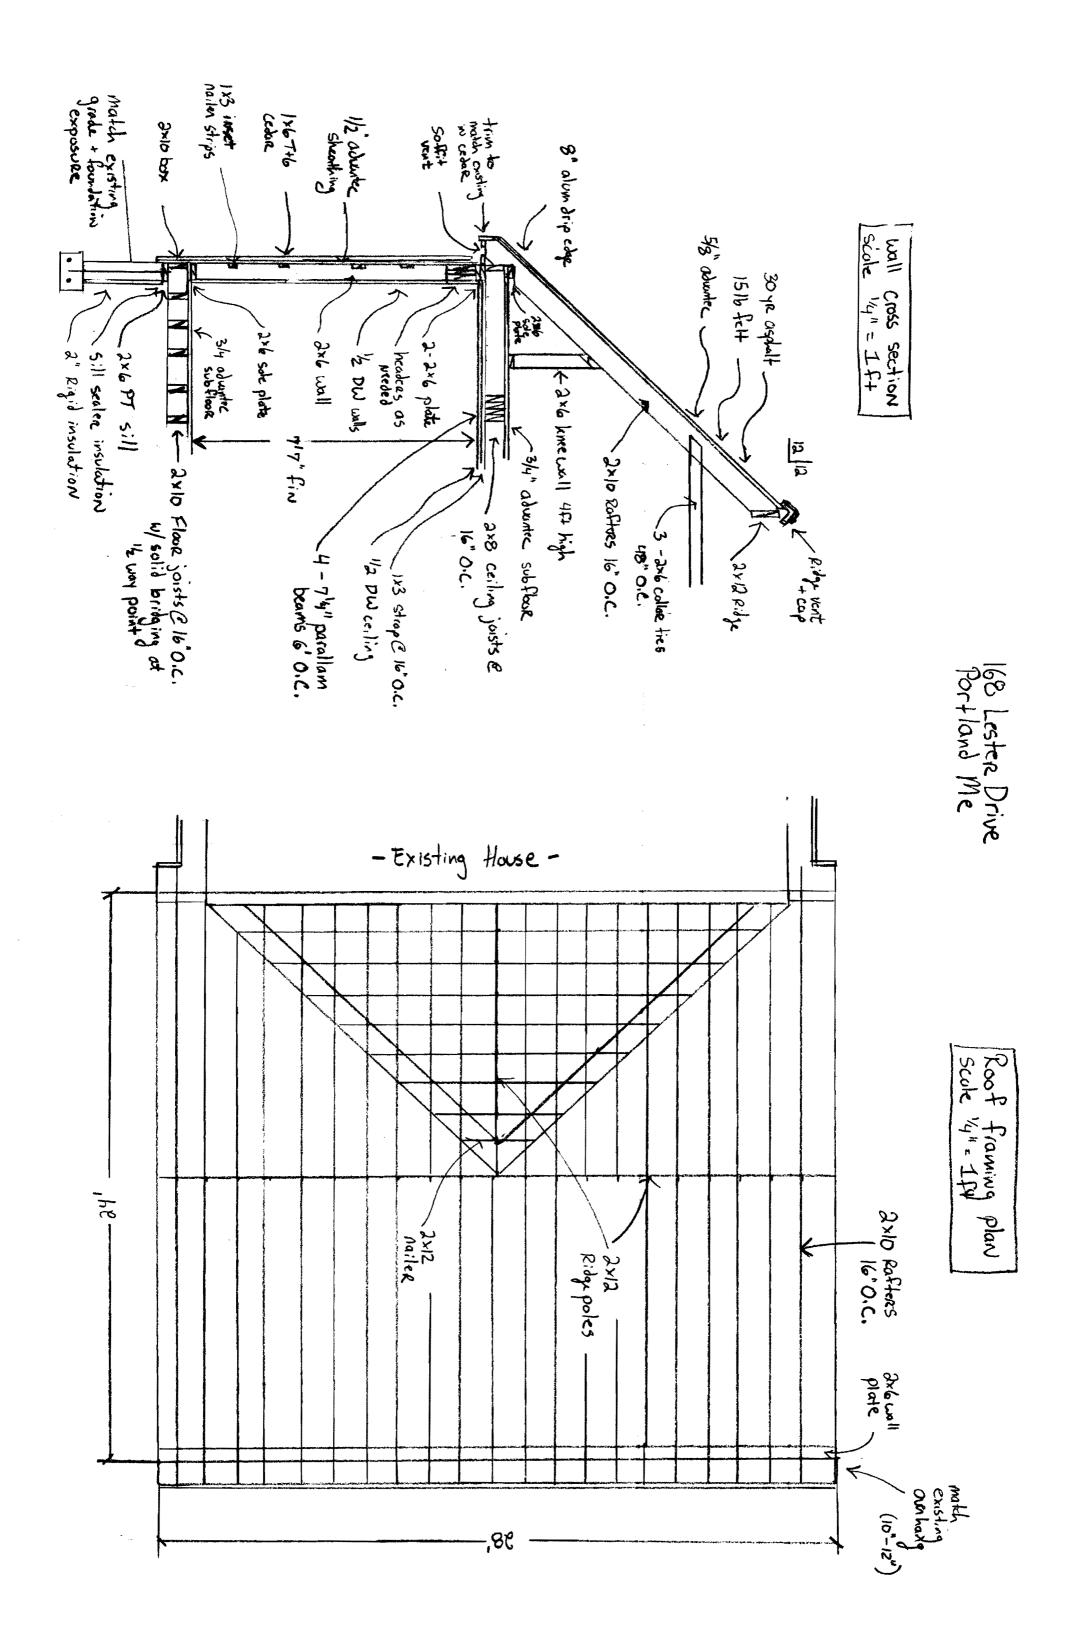

k/Page Legal

10229/54 385A-D-12 LESTER DR 164-170

10720 SF

#### Valuation Information

Land **\$34,650**  Building **\$85,160** 

Total \*119,810

# Property Information

Year Built

Style Cape

Story Height 1 - 5

Sq. Ft. 1512

Total Acres

0.246

Bedrooms 3

Full Baths 2

Half Baths

Total Rooms Ŀ

Attic None

Basement Full

## Outbuildings

Type

Quantity

Year Built

Size

Grade

Condition

### Sales Information

Date 08/14/1992

Туре LAND + BLDING

Price **\$107,000**  Book/Page 10229-054

#### Picture and Sketch

Picture

Sketch

Tax Map

Click here to view Tax Roll Information.

Any information concerning tax payments should be directed to the Treasury office at 874-8490 or emailed.

New Search!

12/22/2004



168 Lester Drive Portland Maine

Scale 14" = 15+ Foundation Plan