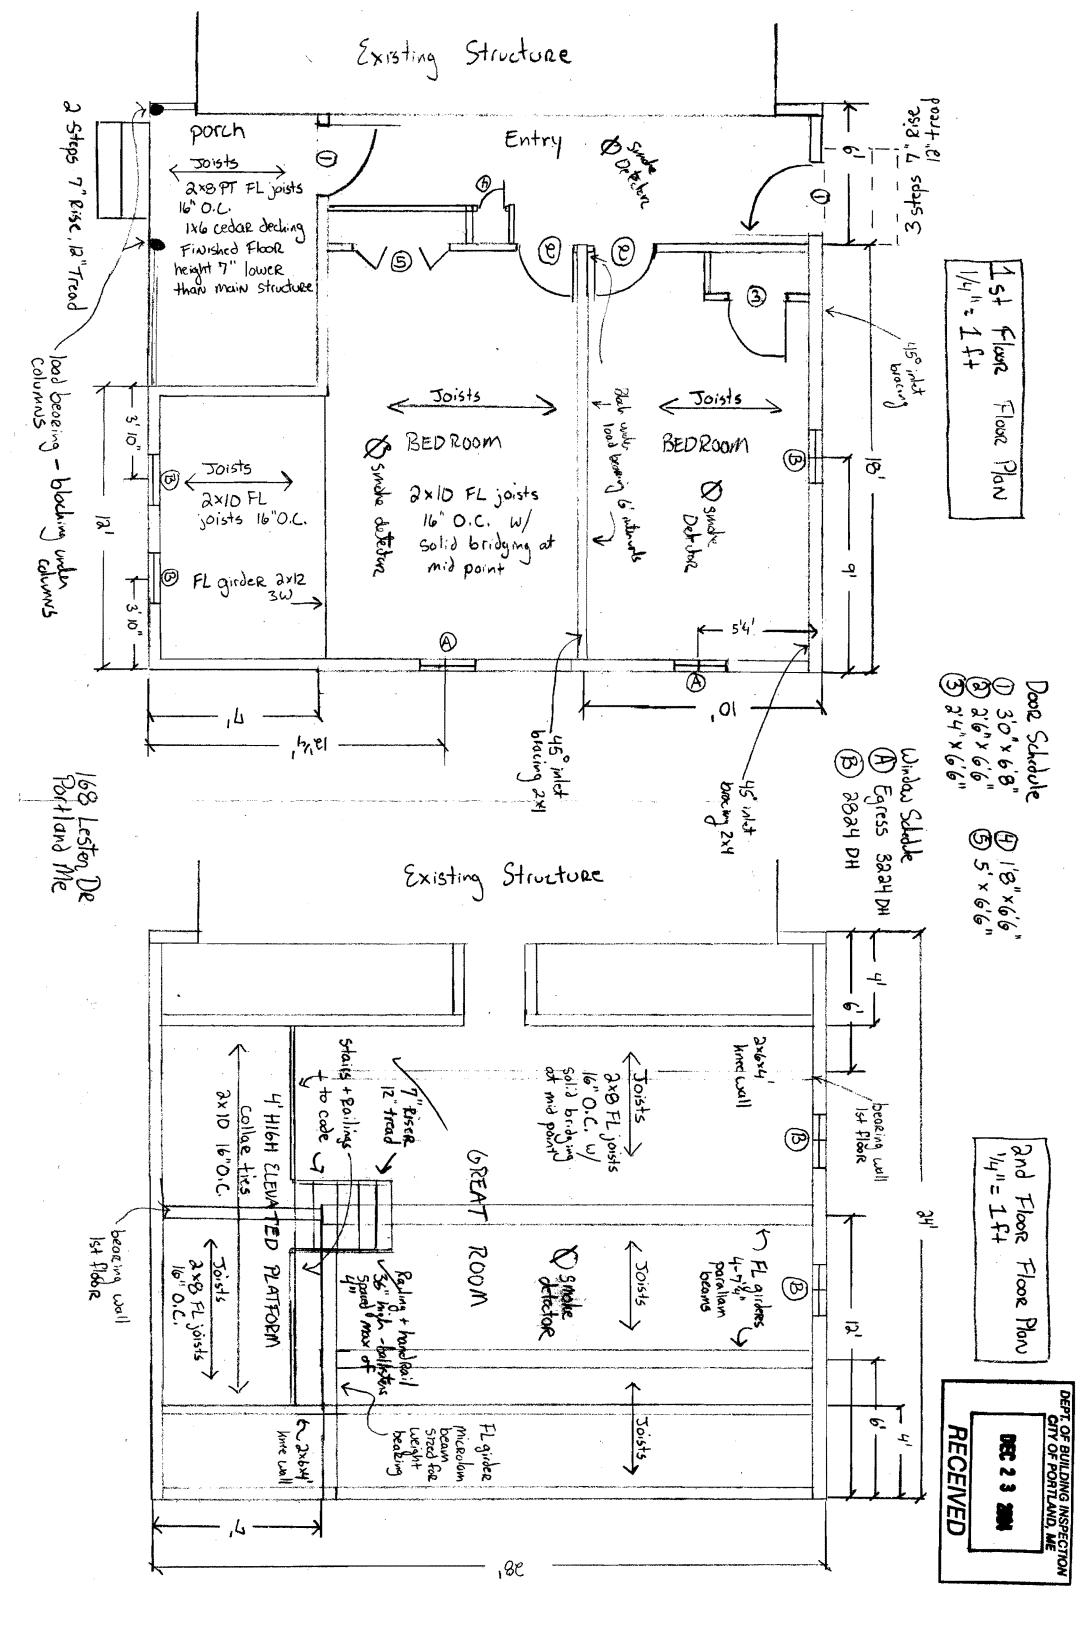

Page Legal

10229/54 385A-D-12 LESTER DR 164-170

10720 SF

#### Valuation Information

Land **\$34,650**  Building **\$85,160** 

Total \*119,810

# Property Information

Year Built

Style Cape

Story Height 1 - 5

Sq. Ft. 1512

Total Acres

0.246

Bedrooms 3

Full Baths 2

Half Baths

Total Rooms Ŀ

Attic None

Basement Full

## Outbuildings

Type

Quantity

Year Built

Size

Grade

Condition

### Sales Information

Date 08/14/1992

Туре LAND + BLDING

Price **\$107,000**  Book/Page 10229-054

#### Picture and Sketch

Picture

Sketch

Tax Map

Click here to view Tax Roll Information.

Any information concerning tax payments should be directed to the Treasury office at 874-8490 or emailed.

New Search!

12/22/2004



168 Lester Drive Portland Maine

Scale 14" = 15+ Foundation Plan