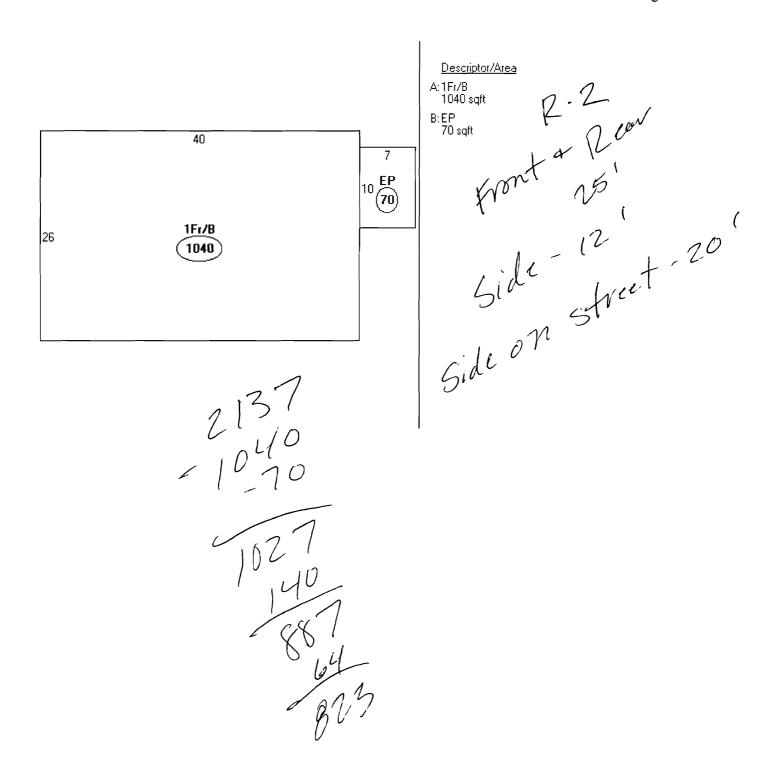

#### Property Information

Year Built 1969 Style Ranch Story Height

Sq. Ft. 1040 Total Acres

Bedrooms 3 Full Baths

Half Baths

Total Rooms

Attic None Basement Full

#### Picture and Sketch

Picture

Sketch

Tax Map