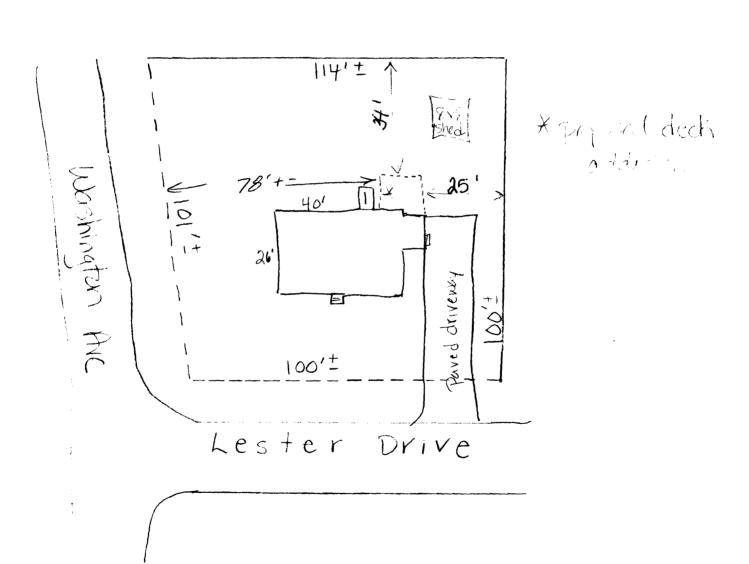

Location/Address of Construction:

La Lester Drive Portland Mr.

|                                                                                                                                                                                                                                         | <u> </u>                           |                       | 10                            |  |  |  |  |
|-----------------------------------------------------------------------------------------------------------------------------------------------------------------------------------------------------------------------------------------|------------------------------------|-----------------------|-------------------------------|--|--|--|--|
| Total Square Footage of Proposed Structure                                                                                                                                                                                              | Square Foo                         | tage of Lot           |                               |  |  |  |  |
| 126                                                                                                                                                                                                                                     |                                    |                       |                               |  |  |  |  |
| Tax Assessor's Chart, Block & Lot                                                                                                                                                                                                       | Owner                              |                       | Telephone:                    |  |  |  |  |
| Chart# Block# Lot#                                                                                                                                                                                                                      | Owner Penny C                      | oncelli               | 878-9620                      |  |  |  |  |
| Lessee/Buyer's Name (If Applicable)                                                                                                                                                                                                     | Applicant name, address            | & telephone:          | Cost Of COO 00                |  |  |  |  |
| (======)                                                                                                                                                                                                                                | Dans Au Course                     | 878                   | Work: \$ 800 ·                |  |  |  |  |
|                                                                                                                                                                                                                                         | I EVINY COVICE                     | 111 9620              | 2000                          |  |  |  |  |
|                                                                                                                                                                                                                                         | 6 Lester Dr                        | ive                   | Fee: \$ <u>30.00</u>          |  |  |  |  |
|                                                                                                                                                                                                                                         | Tenny Conice Lester Dr Portland Mi | -04103                | C of O Fee: \$                |  |  |  |  |
| Current legal use (i.e. single family) Since                                                                                                                                                                                            | ill family                         |                       |                               |  |  |  |  |
| If vacant, what was the previous use?                                                                                                                                                                                                   |                                    |                       |                               |  |  |  |  |
| Proposed Specific use: deck                                                                                                                                                                                                             |                                    |                       |                               |  |  |  |  |
| lance of the second                                                                                                                                                                                                                     | If yes, please r                   |                       |                               |  |  |  |  |
| Project description: build 10' x 1                                                                                                                                                                                                      | 41 deck, 161                       | above ar              | round                         |  |  |  |  |
|                                                                                                                                                                                                                                         | ct ac locales                      | 5,525                 |                               |  |  |  |  |
| attach to ex                                                                                                                                                                                                                            | 1511ng nous                        |                       |                               |  |  |  |  |
| Contractor's name, address & telephone:                                                                                                                                                                                                 | roperty owner                      |                       |                               |  |  |  |  |
|                                                                                                                                                                                                                                         |                                    |                       |                               |  |  |  |  |
| Who should we contact when the permit is ready:  Mailing address:  Phone: \$78-9620 or 773-0153                                                                                                                                         |                                    |                       |                               |  |  |  |  |
| 6                                                                                                                                                                                                                                       | <del>- 0   0   0  </del>           |                       | _                             |  |  |  |  |
|                                                                                                                                                                                                                                         |                                    |                       |                               |  |  |  |  |
|                                                                                                                                                                                                                                         |                                    |                       |                               |  |  |  |  |
| Please submit all of the information outl                                                                                                                                                                                               |                                    |                       | Checklist.                    |  |  |  |  |
| Failure to do so will result in the automa                                                                                                                                                                                              | tic denial of your pern            | nit.                  |                               |  |  |  |  |
| In order to be sure the City fully understands the full                                                                                                                                                                                 | scope of the project, the Pla      | nning and Develops    | nent Department may           |  |  |  |  |
| In order to be sure the City fully understands the full scope of the project, the Planning and Development Department may request additional information prior to the issuance of a permit. For further information visit us on-line at |                                    |                       |                               |  |  |  |  |
| www.portlandmaine.gov, stop by the Building Inspec                                                                                                                                                                                      | tions office, room 315 City I      | Hall or call 874-8703 |                               |  |  |  |  |
|                                                                                                                                                                                                                                         |                                    |                       |                               |  |  |  |  |
| I hereby certify that I am the Owner of record of the name                                                                                                                                                                              | d property, or that the owner of   | record authorizes the | proposed work and that I have |  |  |  |  |
| been authorized by the owner to make this application as h<br>In addition, if a permit for work described in this application                                                                                                           |                                    |                       |                               |  |  |  |  |
| authority to enter all areas covered by this permit at any rea                                                                                                                                                                          |                                    |                       |                               |  |  |  |  |
|                                                                                                                                                                                                                                         | ·<br>                              |                       |                               |  |  |  |  |
| Signature of applicant: Tenny On                                                                                                                                                                                                        | icli                               | Date: 8               | 120/17                        |  |  |  |  |
| - S WING (O)                                                                                                                                                                                                                            | u Q W                              |                       |                               |  |  |  |  |
| ( )                                                                                                                                                                                                                                     |                                    |                       |                               |  |  |  |  |
| •                                                                                                                                                                                                                                       |                                    |                       |                               |  |  |  |  |

#### Outbuildings

Type SHED-FRAME Quantity
1

Year Built 2000 Size 8X8 Grade C Condition A

#### Picture and Sketch

Picture

Sketch

Tax Map