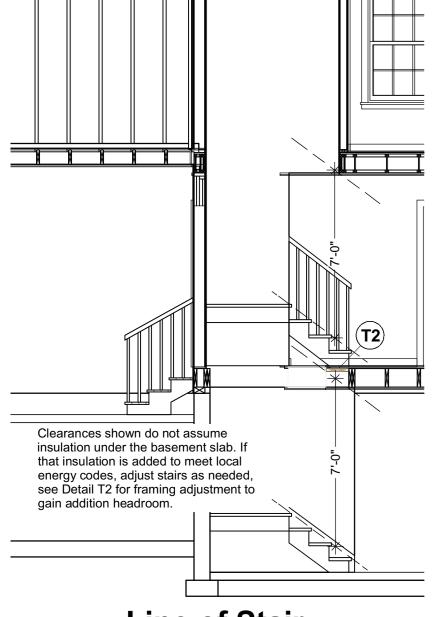

## **Line of Stair Clearance** (Upper)



**Line of Stair Clearance (Lower)** 



## 1 Cross Section @ Study



Your use of these drawings constitutes an acceptance of responsibility as outlined in "Dear Code Officer" on the first page of these drawings, and on our web site: http://www.artformhomeplans.com/TermsConditions.a5w

If you have any concerns or questions, please feel free to contact us. We are happy to clarify matters that fall within our scope, as listed on the first page. We can also often provide affordable support for issues that are your responsibility, such as energy design/calcs, or additional detailing.

6

Construction



Portland, ME 1/4"=1'-0" unless noted otherwise / Print @ 1:1 PDF created on: 9/16/2014, drawn by ACJ

R2: 9.15.14 - Reverse