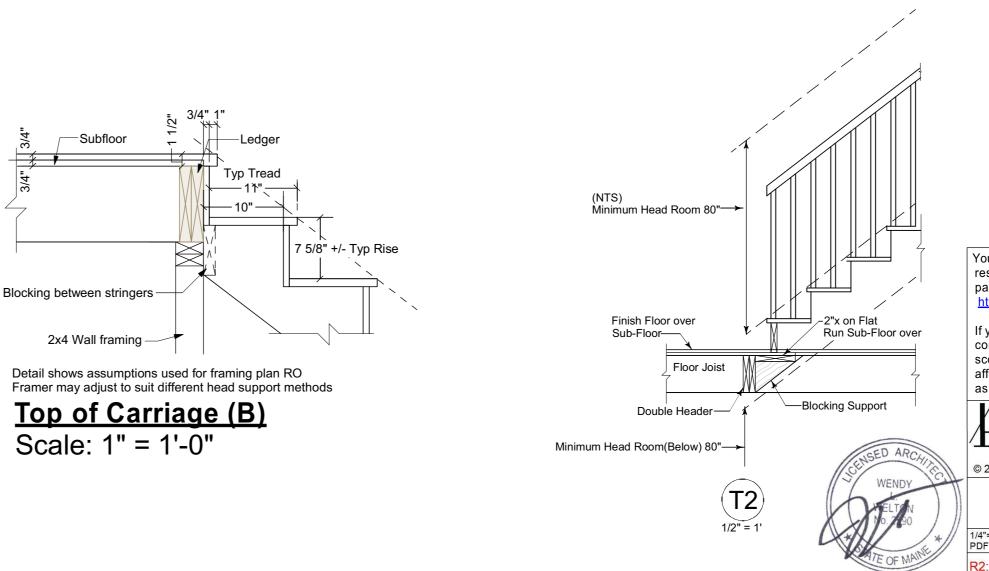

## **Line of Stair Clearance** (Upper)



**Line of Stair Clearance (Lower)** 



## 1 Cross Section @ Study



Your use of these drawings constitutes an acceptance of responsibility as outlined in "Dear Code Officer" on the first page of these drawings, and on our web site: http://www.artformhomeplans.com/TermsConditions.a5w

If you have any concerns or questions, please feel free to contact us. We are happy to clarify matters that fall within our scope, as listed on the first page. We can also often provide affordable support for issues that are your responsibility, such as energy design/calcs, or additional detailing.

6

Construction



Portland, ME 1/4"=1'-0" unless noted otherwise / Print @ 1:1 PDF created on: 9/16/2014, drawn by ACJ

R2: 9.15.14 - Reverse