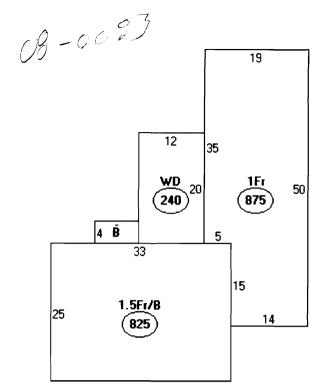

## 385-B-14

| Descriptor/Area        | 1 (   |
|------------------------|-------|
| A: 1.5Fr/B<br>825 sqft | 825   |
| B:FUB<br>32 saft       | 32    |
| C:WD<br>240 sqft       | 240   |
| D:1Fr<br>875 sqft      | 875   |
|                        | 1972P |