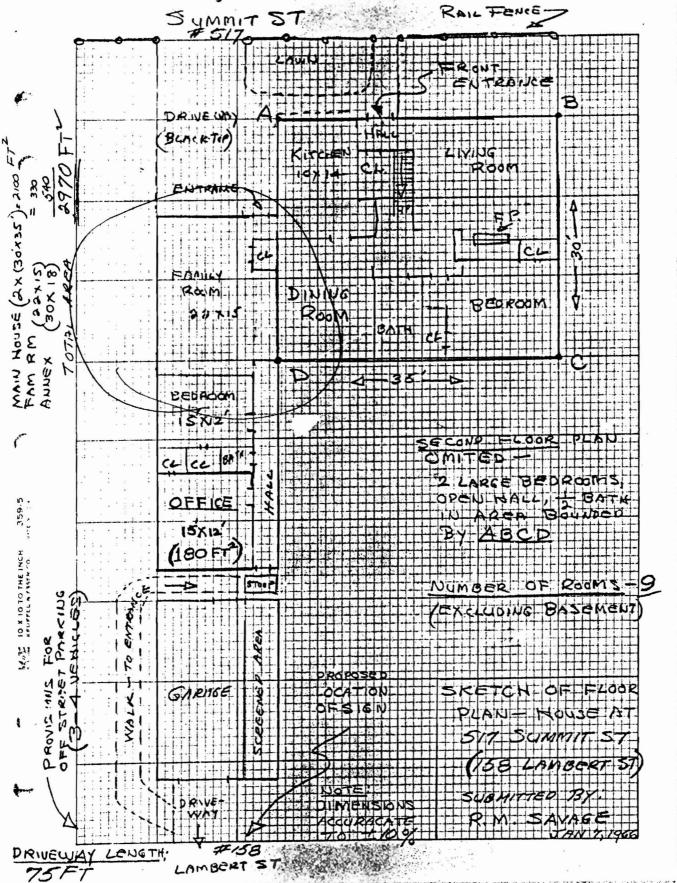

|                                                                                                                                | ) SUMMIT ST                               |                                                                      |
|--------------------------------------------------------------------------------------------------------------------------------|-------------------------------------------|----------------------------------------------------------------------|
| Total Square Footage of Proposed Structure/                                                                                    | Area Square Footage of Lot                |                                                                      |
| Tax Assessor's Chart, Block & Lot Chart# Block# Lot#                                                                           | Applicant *must be owner, Lessee or Bu    | Telephone:                                                           |
| 385 3 14                                                                                                                       | Address                                   |                                                                      |
|                                                                                                                                | City, State & Zip                         |                                                                      |
| Lessee/DBA (If Applicable)                                                                                                     | Owner (if different from Applicant)  Name | Cost Of<br>Work: \$_\(\llowbreak_1\)\(\llowbreak_0\)\(\llowbreak_0\) |
|                                                                                                                                | Address                                   | C of O Fee: \$                                                       |
| EEB 2 2 2008                                                                                                                   | City, State & Zip                         | Total Fee: \$_\ \frac{\mathcal{O}}{\mathcal{O}}                      |
| Invacant, what was the previous use?                                                                                           | ElNigle family                            |                                                                      |
| Is property part of a subdivision?  Project description: Renovate fav with viny new construct with 36" fiberglass unit.        |                                           | sting windows<br>Replace entry door                                  |
| Contractor's name: Bonnie Address: 88 Pillsbury St                                                                             | Jackson                                   | - Cell 232 319                                                       |
|                                                                                                                                | Jackson                                   | - Cell 232 319                                                       |
| Contractor's name: Bonnie Address: 88 Pillsbury St                                                                             | Jackson<br>t<br>and ME 04106              | -<br>- Cell 232 319<br>_Telephone: <u>799-638</u> (                  |
| Contractor's name:  Address:  88  Pillsbury  St  City, State & Zip  Scuth  Portle  Who should we contact when the permit is re | Jackson<br>t<br>and ME 04106              | - Cell 232 319<br>_ Telephone: <u>799-638</u> 0                      |