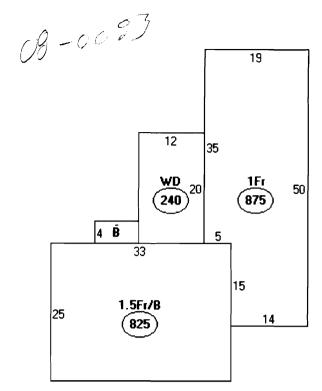

er of record of the named property, or that the owner of record authorizes the proposed work and that I have been authorized by the owner to make this application as his/her authorized agent. I agree to conform to all applicable laws of this jurisdiction. In addition, if a permit for work described in this application is issued, I certify that the Code Official's authorized representative shall have the authority to enter all areas covered by this permit at any reasonable hour to enforce the provisions of the codes applicable to this permit.

| Signature. 1 March 2.33.08 |  | Date: 2.22.08 |  |
|----------------------------|--|---------------|--|
|----------------------------|--|---------------|--|

This is not a permit; you may not commence ANY work until the permit is issue

# 385-B-14



| Descriptor/Area        | 1 (  |
|------------------------|------|
| A: 1.5Fr/B<br>825 sqft | 825  |
| B: FUB<br>32 saft      | 32   |
| C:WD<br>240 sqft       | 240  |
| D:1Fr<br>875 sqft      | 875  |
|                        | 77.P |
|                        | 19/2 |

6853 × 356 = 2398,550 wty



WINI COWS Paradym DH3248

Thermatry 3'0 x68
Glouglass 9 / He
single bere

7

Paradym NC U=.30 w Low E+Agur

Chamas for I will

5 - E 35.05.30

2000



& france







# **BUILDING PERMIT INSPECTION PROCEDURES Please call 874-8703 or 874-8693 (ONLY)**

## to schedule your inspections as agreed upon

Permits expire in 6 months, if the project is not started or ceases for 6 months.

The Owner or their designee is required to notify the inspections office for the following inspections and provid