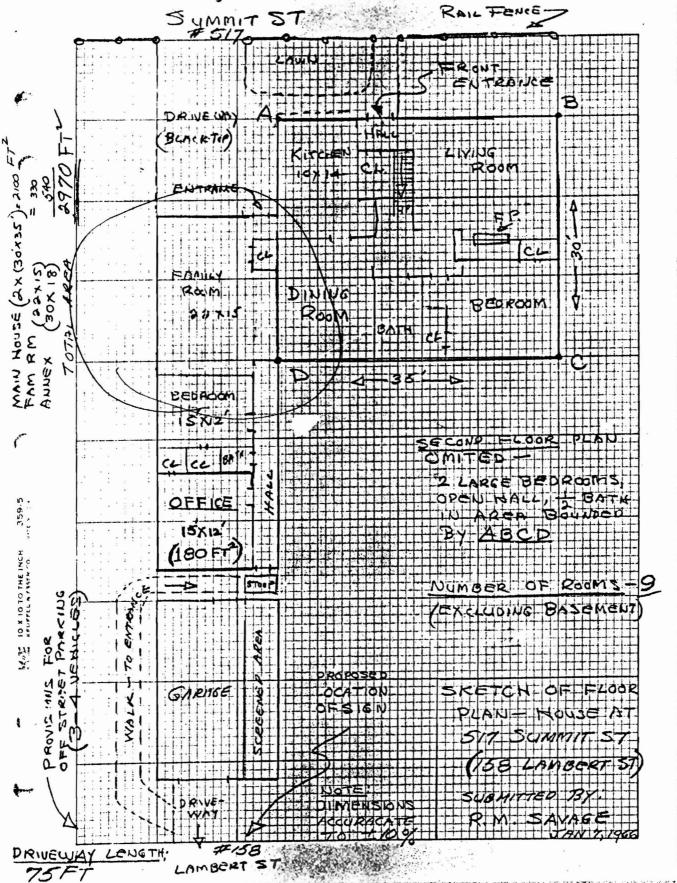

reasonable hour to enforce the provisions of the codes applicable to this permit.

| Signature. 1 March 2.33.08 |  | Date: 2.22.08 |  |
|----------------------------|--|---------------|--|
|----------------------------|--|---------------|--|

This is not a permit; you may not commence ANY work until the permit is issue

# 385-B-14



| Descriptor/Area        | 1 (  |
|------------------------|------|
| A: 1.5Fr/B<br>825 sqft | 825  |
| B: FUB<br>32 saft      | 32   |
| C:WD<br>240 sqft       | 240  |
| D:1Fr<br>875 sqft      | 875  |
|                        | 77.P |
|                        | 19/2 |

6853 × 356 = 2398,550 wty



WINI COWS Paradym DH3248

Thermatry 3'0 x68
Glouglass 9 / He
single bere

7

Paradym NC U=.30 w Low E+Agur

Chamas for I will

5 - E 35.05.30

2000



& france







# **BUILDING PERMIT INSPECTION PROCEDURES Please call 874-8703 or 874-8693 (ONLY)**

## to schedule your inspections as agreed upon

Permits expire in 6 months, if the project is not started or ceases for 6 months.

The Owner or their designee is required to notify the inspections office for the following inspections and provide adequate notice. Notice must be called in 48-72 hours in advance in order to schedule an inspection:

By initializing at each inspection time, you are agreeing that you understand the inspection procedure and additional fees from a "Stop Work Order" and "Stop Work Order Release" will be incurred if the procedure is not followed as stated below.

| A Pre-construction Meeting will take place up