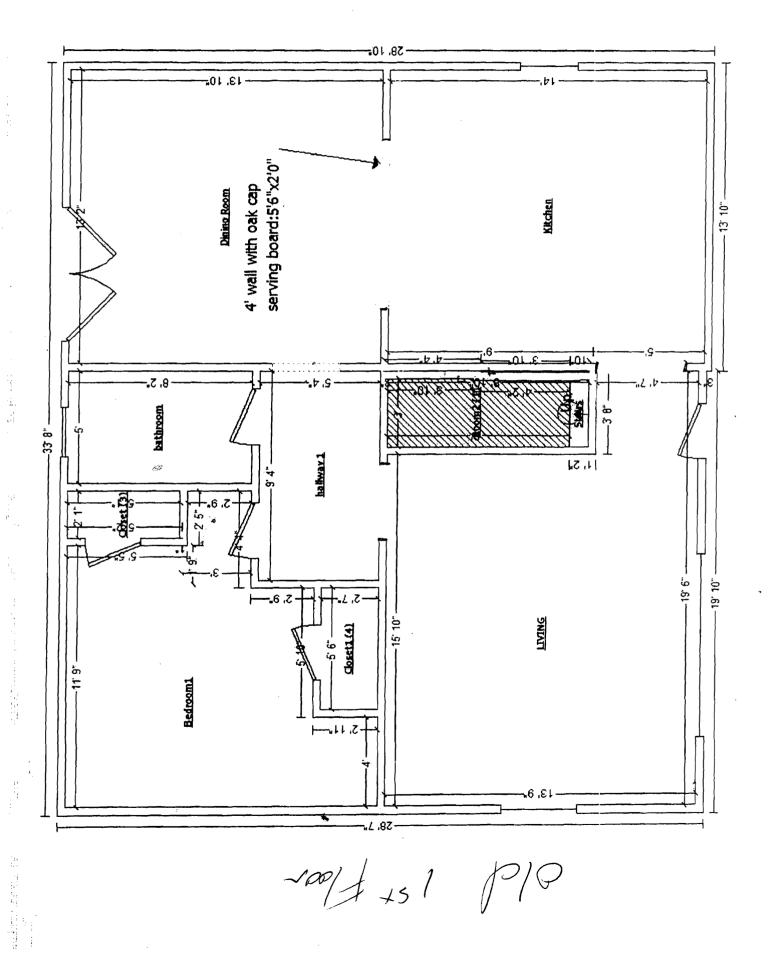

| Location/Address of Construction: 5/-                                                                                                                                                                  | 7 Summit                                                                                                                            |                                                          |
|--------------------------------------------------------------------------------------------------------------------------------------------------------------------------------------------------------|-------------------------------------------------------------------------------------------------------------------------------------|----------------------------------------------------------|
| Total Square Footage of Proposed Structure/A                                                                                                                                                           |                                                                                                                                     |                                                          |
| Tax Assessor's Chart, Block & Lot<br>Chart# Block# Lot#                                                                                                                                                | Applicant * <u>must be owner</u> , Lessee or Buyer<br>Name Marilyn Kinby<br>Address 517 Summit St.<br>City, State & Zip Portland Me | r* Telephone:<br>67/8586.                                |
| Lessee/DBA (If Applicable)                                                                                                                                                                             | Owner (if different from Applicant)<br>Name<br>Address<br>City, State & Zip                                                         | Cost Of<br>Work: \$<br>C of O Fee: \$<br>Total Fee: \$   |
| Proposed Specific use:<br>Is property part of a subdivision?<br>Project description: new Intracy - uc<br>Out Stde walls Exit-ing -<br>replace 3 windows - Ins<br>Contractor's name: <u>Chose Custo</u> | If yes, please name<br>walls fine domase<br>woll Egineus window in                                                                  |                                                          |
| Address: <u>Percy Howit</u><br>City, State & Zip <u>Windham</u><br>Who should we contact when the permit is read<br>Mailing address: <u>Some</u>                                                       |                                                                                                                                     | Felephone: <u>892-2700</u><br>Felephone: <u>415-0154</u> |