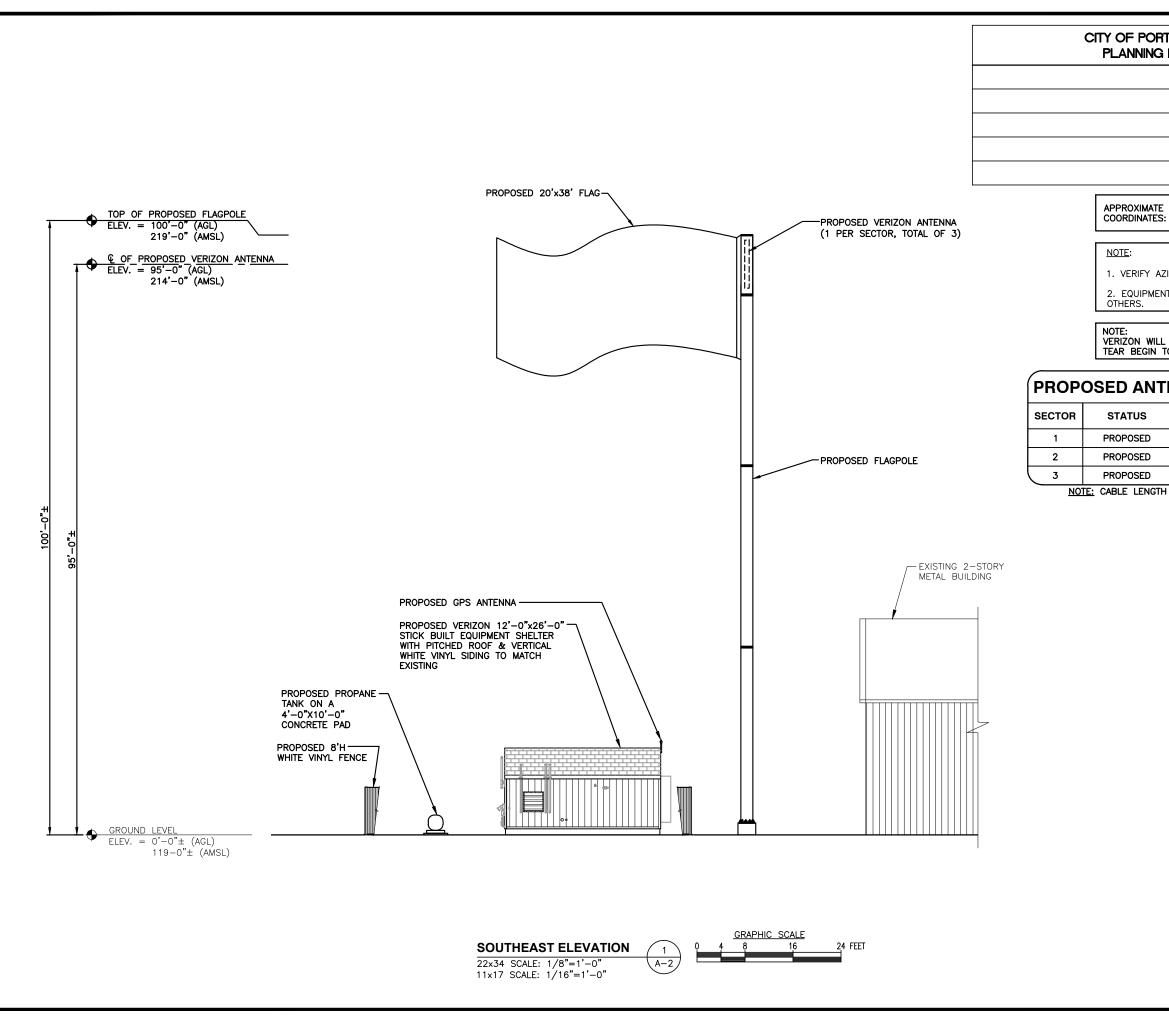

| itland, ME<br>à Board                                                                                          | FOR ZONING | PREPARED FOR:<br>Vertzon wireless<br>400 FRIBERG PARKWAY<br>WESTBOROUGH, MA 01581<br>(508) 330-3330 TEL                                |
|----------------------------------------------------------------------------------------------------------------|------------|----------------------------------------------------------------------------------------------------------------------------------------|
| E LAT: N43' 43' 01.74"<br>S: LONG: W70' 17' 44.60"<br>ZIMUTHS W/ RF ENGINEER.<br>NT SHELTER DESIGN PROVIDED BY |            | Hudson Groupic<br>Design Groupic<br>BullDing 20 NORTH SUITE 3090<br>N. ANDOVER, MA 01845<br>TEL: (978) 557-5553<br>FAX: (978) 336-5586 |
| L REPLACE FLAG AS WEAR AND<br>TO OCCUR                                                                         |            |                                                                                                                                        |
| AZIMUTHCABLE LENGTHTBD150'TBD150'TBD150'H = EXACT LENGTH PLUS 25'                                              |            |                                                                                                                                        |
|                                                                                                                |            | CHECKED BY: JX<br>APPROVED BY: DPH<br>SUBMITTALS                                                                                       |
|                                                                                                                |            | REV. DATE DESCRIPTION BY                                                                                                               |
|                                                                                                                |            | о 07/17/15 FOR ZONING НН<br>SITE NAME:<br>PORTLAND 3 ME                                                                                |
|                                                                                                                |            | SITE ADDRESS:<br>476 SUMMIT STREET<br>PORTLAND, ME 04103<br>SHEET TITLE                                                                |
|                                                                                                                |            | ELEVATION<br>Sheet Number<br>A-2                                                                                                       |