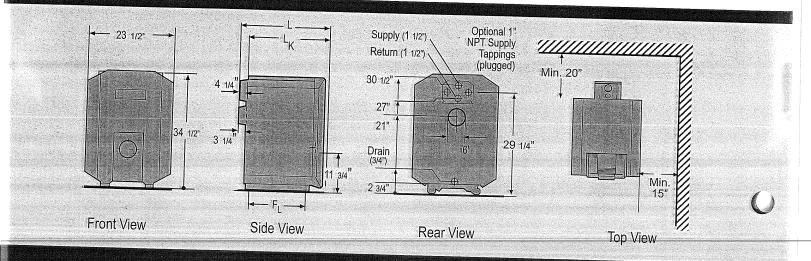

|                                           |               |        | CRN No# 6248.7C  |
|            | annan bar a ta terra an an an an ann ann an an an an an an | The first of the second s |                                           |               |        |                  |

Mounting hardware to secure G215 Boilers on top of LT Tanks, must be purchased separately.





1-800-283-3787