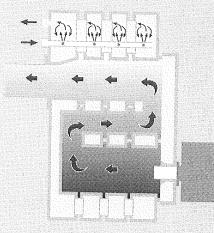

#### **The Three-Pass Boiler**

#### The Three-Pass Boller is Designed for:

- Optimized combustion with positive pressure-fired boilers and tailored chamber geometry — no need for a heat-consuming refractory or target wall eliminating the need for costly repairs.
- Minimal stack losses with the modified three-pass flue design's large heat transfer areas.
- Low standby losses with a full 3" jacket of thermal insulation around the entire block —even underneath the boiler!

#### How it works.

The flame fires into the first chamber. Then the flue products flow through the second pass to the front of the boiler. From there they reverse direction again — moving through the third pass to the back, and finally exiting via the flue connection into the chimney. Because the gases are held in the boiler longer this allows the cast iron to absorb the maximum amount of heat, resulting in a lower stack temperature and a higher efficiency.