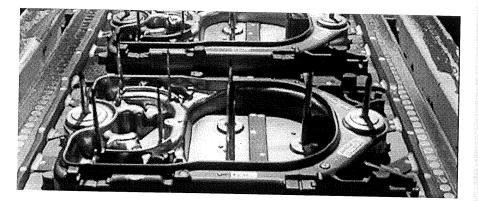

#### **The Three-Pass Boiler**

#### The Three-Pass Boller is Designed for:

- Optimized combustion with positive pressure-fired boilers and tailored chamber geometry — no need for a heat-consuming refractory or target wall eliminating the need for costly repairs.
- Minimal stack losses with the modified three-pass flue design's large heat transfer areas.
- Low standby losses with a full 3" jacket of thermal insulation around the entire block —even underneath the boiler!