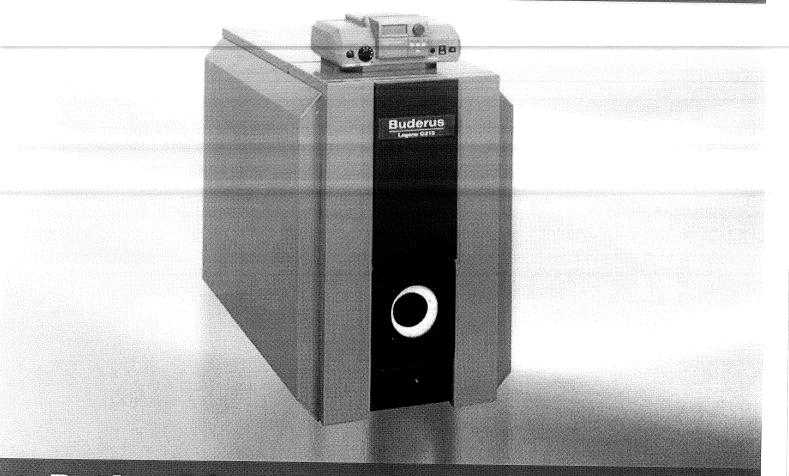

### G215 – G315 Cast Iron Residential Boilers

# **Buderus**

# Design Advantage — Superior Heating

High Efficiency - AFUEs Above 86% Thermostream Design Eliminates Thermal Shock Flexible, Corrosion Resistant GL-180M Cast Iron Full Swing Burner Door for Excellent Serviceability 134,000 to 768,000 BTU/Hr Output