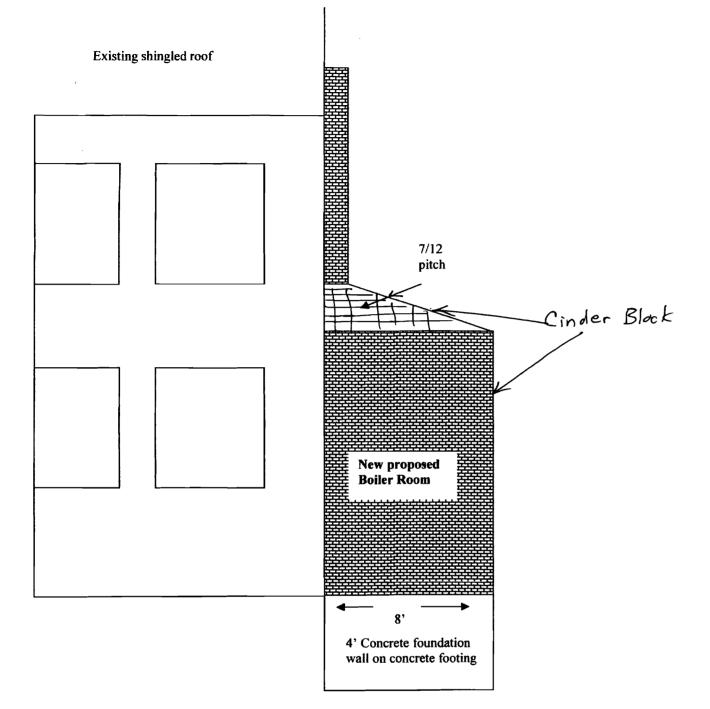

| Location/Address of Construction: GRACE BAPTIST CHURCH, 476 SUMMIT ST., ARTLAND, ME                                                                                                                                                                                                                                                                                                                                                                                                                                                                                                                                                                                                                                                                                                                                                                                                                                                                                                                                                                                                                                                                                                                                                                                                                                                                                                                                                                                                                                                                                                                                                                                                                                                                                                                                                                                                                                                                                                                                                                                                                                            |                                                                                                                               |                                                       |  |  |  |  |  |
|--------------------------------------------------------------------------------------------------------------------------------------------------------------------------------------------------------------------------------------------------------------------------------------------------------------------------------------------------------------------------------------------------------------------------------------------------------------------------------------------------------------------------------------------------------------------------------------------------------------------------------------------------------------------------------------------------------------------------------------------------------------------------------------------------------------------------------------------------------------------------------------------------------------------------------------------------------------------------------------------------------------------------------------------------------------------------------------------------------------------------------------------------------------------------------------------------------------------------------------------------------------------------------------------------------------------------------------------------------------------------------------------------------------------------------------------------------------------------------------------------------------------------------------------------------------------------------------------------------------------------------------------------------------------------------------------------------------------------------------------------------------------------------------------------------------------------------------------------------------------------------------------------------------------------------------------------------------------------------------------------------------------------------------------------------------------------------------------------------------------------------|-------------------------------------------------------------------------------------------------------------------------------|-------------------------------------------------------|--|--|--|--|--|
| Total Square Footage of Proposed Structure/A                                                                                                                                                                                                                                                                                                                                                                                                                                                                                                                                                                                                                                                                                                                                                                                                                                                                                                                                                                                                                                                                                                                                                                                                                                                                                                                                                                                                                                                                                                                                                                                                                                                                                                                                                                                                                                                                                                                                                                                                                                                                                   | rea 12844 Square Footage of Lot 10.2 ACRES                                                                                    | Number of Stories                                     |  |  |  |  |  |
| Tax Assessor's Chart, Block & Lot Chart# Block# Lot#  384 / A / 2/                                                                                                                                                                                                                                                                                                                                                                                                                                                                                                                                                                                                                                                                                                                                                                                                                                                                                                                                                                                                                                                                                                                                                                                                                                                                                                                                                                                                                                                                                                                                                                                                                                                                                                                                                                                                                                                                                                                                                                                                                                                             | * Telephone: (207) 797-5509 (church) 3 (653-5071 (cell)                                                                       |                                                       |  |  |  |  |  |
| Lessee/DBA (If Applicable)                                                                                                                                                                                                                                                                                                                                                                                                                                                                                                                                                                                                                                                                                                                                                                                                                                                                                                                                                                                                                                                                                                                                                                                                                                                                                                                                                                                                                                                                                                                                                                                                                                                                                                                                                                                                                                                                                                                                                                                                                                                                                                     | Owner (if different from Applicant)  Name GRACE BAPTIST CHURCH  Address 476 SUMMIT ST.  City, State & Zip PORTLAND, ME  04103 | Cost Of Work: \$ 8-000  C of O Fee: \$  Total Fee: \$ |  |  |  |  |  |
| Current legal use (i.e. single family)  If vacant, what was the previous use?  Proposed Specific use:  BOILER ROOM  If yes, please name  Project description:  BOILER ROOM  ADDITION TO SUNDAY SCHOOL WINDER  TO SUNDAY SCHOOL WINDAY SCHOOL WINDER  TO SUNDAY SCHOOL WINDER  TO SUNDAY SCHOOL WINDAY SCHOOL WINDER  TO SUNDAY SCHOOL WINDAY SCHOOL |                                                                                                                               |                                                       |  |  |  |  |  |
| Contractor's name: CMAD CRAM  Address: 36 DELL LN  City, State & Zip BUXTON ME 04093  Telephdine 1958ections  Telephdine 1958ections                                                                                                                                                                                                                                                                                                                                                                                                                                                                                                                                                                                                                                                                                                                                                                                                                                                                                                                                                                                                                                                                                                                                                                                                                                                                                                                                                                                                                                                                                                                                                                                                                                                                                                                                                                                                                                                                                                                                                                                           |                                                                                                                               |                                                       |  |  |  |  |  |
| Address: <u>36 DECL LW</u> City, State & Zip <u>BUXTON ME 04093</u> Who should we contact when the permit is ready: <u>GARY M. OUELLETTE</u> Cityefephone: <u>653-5071</u> Mailing address: <u>476 Summit St. Partland, ME 04103</u>                                                                                                                                                                                                                                                                                                                                                                                                                                                                                                                                                                                                                                                                                                                                                                                                                                                                                                                                                                                                                                                                                                                                                                                                                                                                                                                                                                                                                                                                                                                                                                                                                                                                                                                                                                                                                                                                                           |                                                                                                                               |                                                       |  |  |  |  |  |