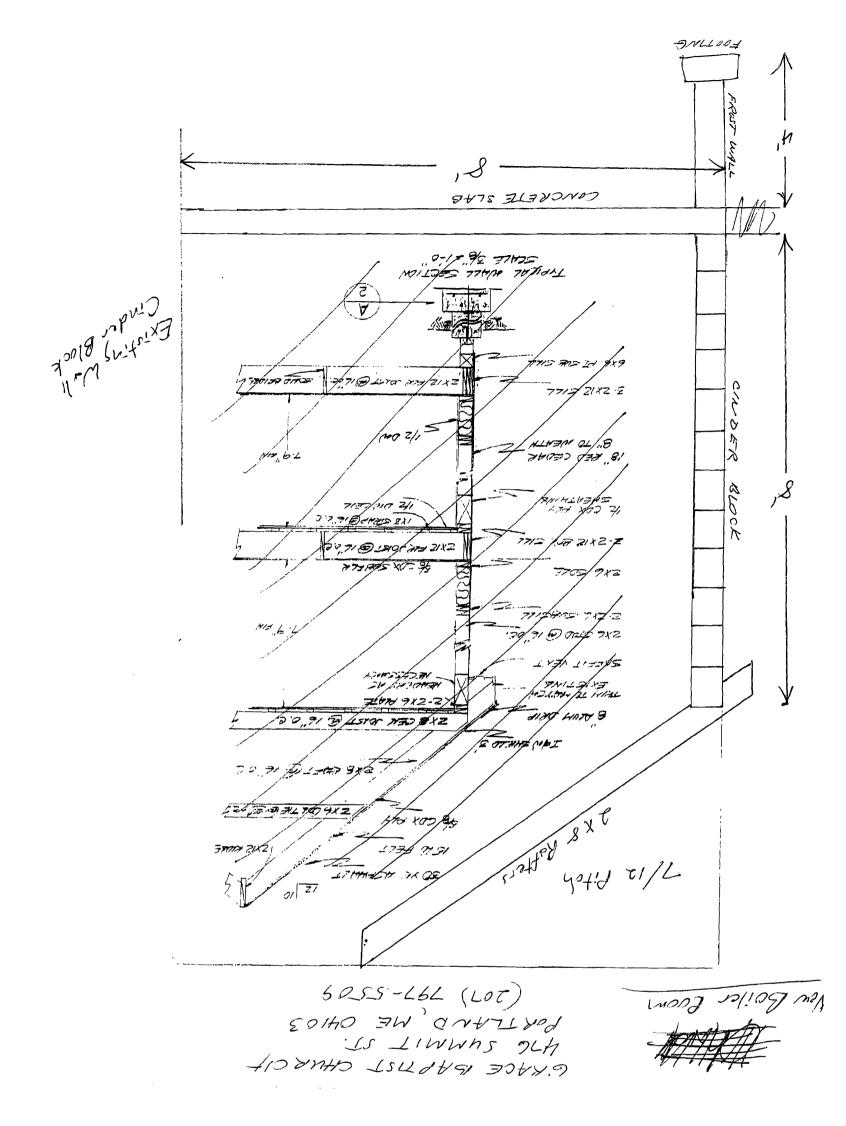

- 2) Chimney shall comply with NFPA 211. A compliance letter is required.
- 3) Common wall shall be 60-minute rated with any openings through it also listed as 60-min listed opening protectives.