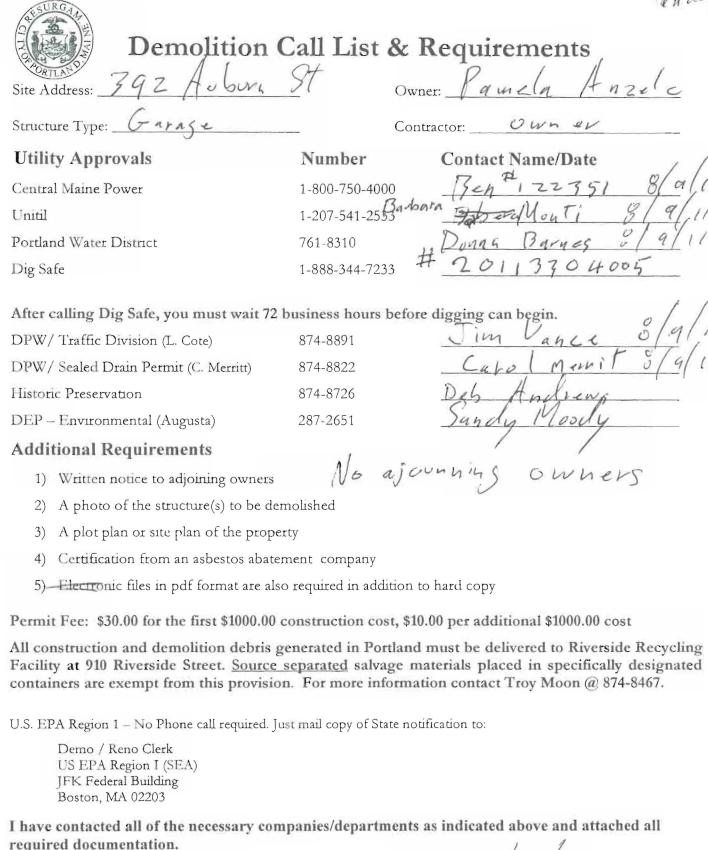

#### has permission to Demolish existing garage

provided that the person or persons, firm or corporation accepting this permit shall comply with all of the provisions of the Statues of Maine and of the Ordinances of the City of Portland regulating the construction, maintenance and use of the buildings and structures, and of the application on file in the department.

#### Zoning

- 1. This permit is being approved on the basis of plans submitted. Any deviations shall require a separate approval before starting that work.
- 2. This property shall remain a single family dwelling. Any change of use shall require a separate permit application for review and approval.
- 3. Your present garage structure is legally nonconforming as to setbacks. If you are to demolish this structure on your own volition, you will only have one (1) year to replace it in the same footprint (no expansions), with the same height, and same use. Any changes to any of the above shall require that this structure meet the current zoning standards. The one (1) year starts at the time of removal. It shall be the owner's responsibility to contact the Code Enforcement Officer and notify them of that specific date.

#### Building

- 1. Application approval based upon information provided by applicant. Any deviation from approved plans requires separate review and approval prior to work.
- 2. Separate permits are required for any electrical, plumbing, sprinkler, fire alarm HVAC systems, heating appliances, commercial hood exhaust systems and fuel tanks.
- 3. Separate plans may need to be submitted for approval as a part of this process.
- 4. The site must be properly graded after demolition.