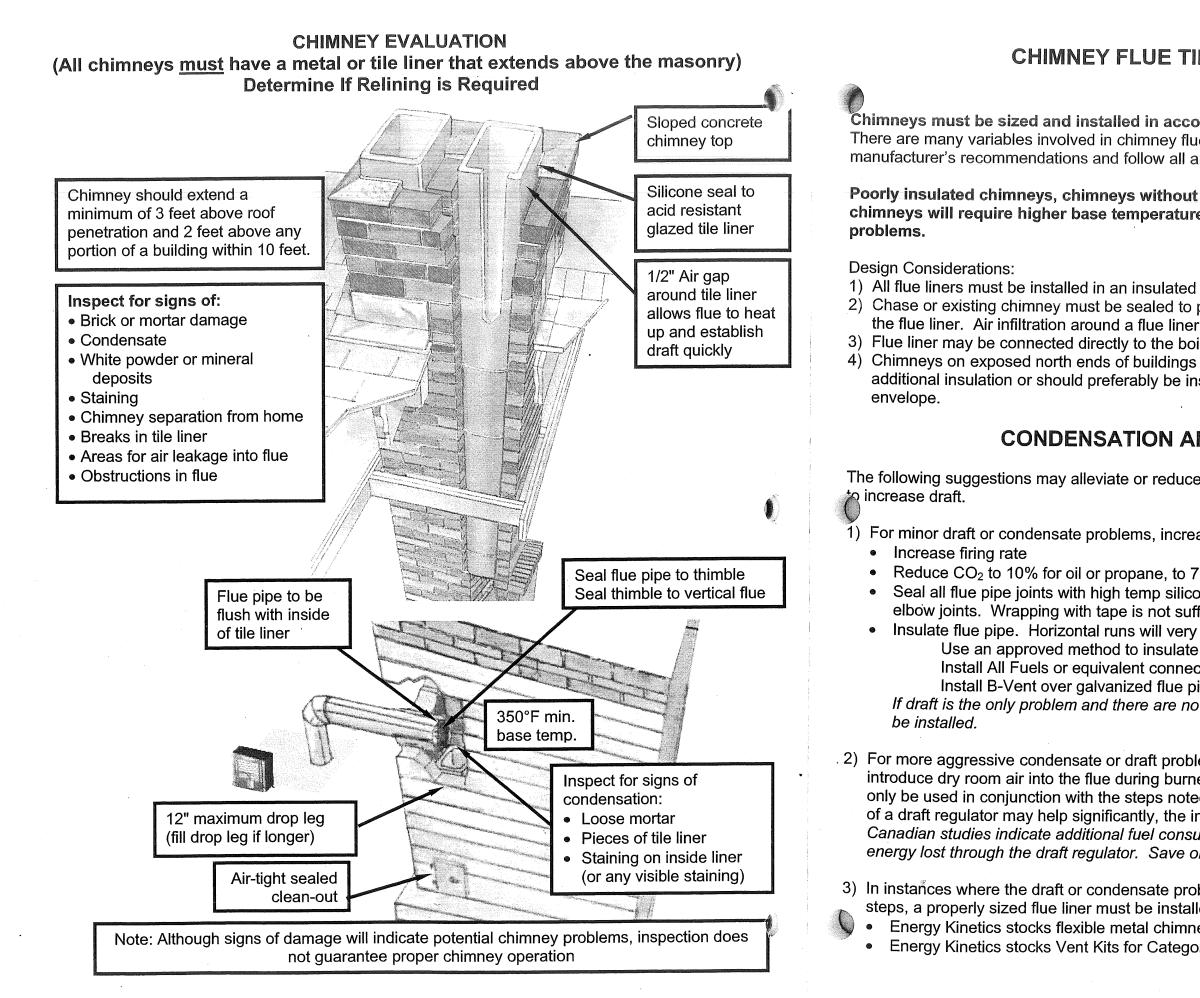

| LE LINER SIZING                                                                                                                                                                 | Products                  |
|---------------------------------------------------------------------------------------------------------------------------------------------------------------------------------|---------------------------|
| ordance with NFPA 211 or NFPA 54.<br>The sizing and installation. Follow the applicable national and local codes.                                                               | A<br>Concept              |
| an air gap around the tile liner and very tall<br>es and may exhibit draft or condensation                                                                                      | B-1<br>Oil Heat Install   |
| chase.<br>prevent cold infiltration air from surrounding<br>will cause condensation.<br>iler flue collar.                                                                       | B-2<br>Gas Heat Install   |
| or in extremely cold climates may require<br>stalled in a chase enclosed within the building                                                                                    | C                         |
| ND POOR DRAFT                                                                                                                                                                   |                           |
| e the potential for condensation and can help                                                                                                                                   | Diagnostics               |
| ase temperature at chimney base:                                                                                                                                                | Digita                    |
| 7.5% for natural gas.<br>One sealant from boiler to thimble including ficient.                                                                                                  | E<br>Digital Manager      |
| significantly reduce stack temperature.<br>the flue pipe:<br>ctor.<br>ipe as an additional insulator.                                                                           | -<br>F<br>Classic Manager |
| e signs of condensation, a draft inducer may<br>ems, the installation of a draft regulator will<br>er operation and in the off cycle. This should                               | G<br>Wiring-General       |
| ed in item #1 above. Although the installation<br>installation of a flue liner is preferable.<br>Imption of up to 8% to 14% per year in<br>on fuel costs by installing a liner. | H<br>System Piping        |
| blems cannot be resolved using the above<br>led.<br>ey liners for Category I oil or gas installations.<br>ory III gas installations.                                            | J<br>Dom. Piping &        |
| C-2                                                                                                                                                                             | Maintenance               |