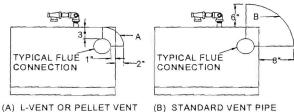

## LOCATION and CLEARANCE

**DANGER:** Provide clearance to combustible surfaces in accordance with all local and national codes. Follow National Fire Protection Association Bulletin NFPA Installation of Oil Burning Equipment and all applicable codes.

| Installation Clearances from Boiler Surfaces | Clearance to Combustibles | Clearance for Service |
|----------------------------------------------|---------------------------|-----------------------|
| FRONT                                        | 15-1/2"                   | 20"                   |
| LEFT SIDE                                    | 0"                        | 0"                    |
| RIGHT SIDE                                   | 0"                        | 0"                    |
| BACK                                         | 4"                        | 4"                    |
| TOP                                          | 16"                       | 16"                   |
| BOTTOM OF LEGS                               | 0"                        | 16"*                  |
| FLUE CONNECTION (see Figure 1A)              | (A) 3" L-Vent             | (A) 3" L-Vent         |
|                                              | (B) 9" Std.Flue           | (B) 9" Std.Flue       |

\*Minimum recommended clearance to allow the door to fully open.

Figure 1A. Top View of Boiler -

Flue Connection Clearance to Combustibles

| Boiler Weig         | ht and Water  | r Content     |
|---------------------|---------------|---------------|
| Model               | EK-1 Frontier | EK-2 Frontier |
| Weight              | 270 lbs       | 350 lbs       |
| Water Content       | 2-1/2 gallons | 4 gallons     |
| Air Inlet Pipe Size | 2 "           | 3 "           |
| Boiler Flue Outlet  | 4 "           | 6 "           |