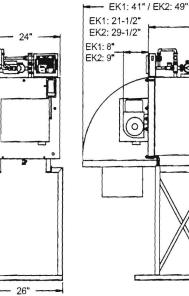

| Installation Clearances from Boiler Surfaces | Clearance to Combustibles | Clearance for Service |
|----------------------------------------------|---------------------------|-----------------------|
| FRONT                                        | 15-1/2"                   | 20"                   |
| LEFT SIDE                                    | 0"                        | 0"                    |
| RIGHT SIDE                                   | 0"                        | 0"                    |
| BACK                                         | 4"                        | 4"                    |
| TOP                                          | 16"                       | 16"                   |
| BOTTOM OF LEGS                               | 0"                        | 16"*                  |
| FLUE CONNECTION (see Figure 1A)              | (A) 3" L-Vent             | (A) 3" L-Vent         |
|                                              | (B) 9" Std.Flue           | (B) 9" Std.Flue       |

\*Minimum recommended clearance to allow the door to fully open.

Figure 1A. Top View of Boiler -

Flue Connection Clearance to Combustibles

| Boiler Weig         | ht and Water  | r Content     |
|---------------------|---------------|---------------|
| Model               | EK-1 Frontier | EK-2 Frontier |
| Weight              | 270 lbs       | 350 lbs       |
| Water Content       | 2-1/2 gallons | 4 gallons     |
| Air Inlet Pipe Size | 2 "           | 3 "           |
| Boiler Flue Outlet  | 4 "           | 6 "           |

#### Figure 1B - Boiler Clearance for Cleaning and Service

|              | "E         | 33       | Open Door                            |
|--------------|------------|----------|--------------------------------------|
| Burner       | W/o Airbox | W/Airbox | Leg Bottom to Floor<br>Clearance "C" |
| Beckett AFG  | 8"         | 9-1/2"   | 12"                                  |
| Carlin 99FRD | 9"         | 9-1/2"   | 12"                                  |
| Riello 40F5  | 13"        | N/A      | 15"                                  |