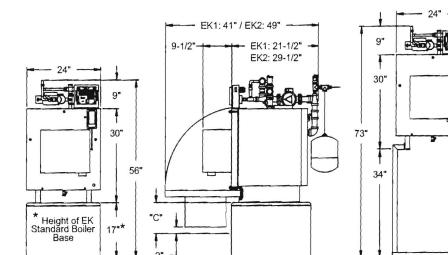

| Installation Clearances from Boiler Surfaces | Clearance to Combustibles | Clearance for Service |
|----------------------------------------------|---------------------------|-----------------------|
| FRONT                                        | 15-1/2"                   | 20"                   |
| LEFT SIDE                                    | 0"                        | 0"                    |
| RIGHT SIDE                                   | 0"                        | 0"                    |
| BACK                                         | 4"                        | 4"                    |
| TOP                                          | 16"                       | 16"                   |
| BOTTOM OF LEGS                               | 0"                        | 16"*                  |
| FLUE CONNECTION (see Figure 1A)              | (A) 3" L-Vent             | (A) 3" L-Vent         |
|                                              | (B) 9" Std.Flue           | (B) 9" Std.Flue       |

\*Minimum recommended clearance to allow the door to fully open.

Figure 1A. Top View of Boiler -

Flue Connection Clearance to Combustibles

| Boiler Weig         | ht and Water  | r Content     |
|---------------------|---------------|---------------|
| Model               | EK-1 Frontier | EK-2 Frontier |
| Weight              | 270 lbs       | 350 lbs       |
| Water Content       | 2-1/2 gallons | 4 gallons     |
| Air Inlet Pipe Size | 2 "           | 3 "           |
| Boiler Flue Outlet  | 4 "           | 6 "           |

#### Figure 1B - Boiler Clearance for Cleaning and Service

|              | "E         | 33       | Open Door                            |
|--------------|------------|----------|--------------------------------------|
| Burner       | W/o Airbox | W/Airbox | Leg Bottom to Floor<br>Clearance "C" |
| Beckett AFG  | 8"         | 9-1/2"   | 12"                                  |
| Carlin 99FRD | 9"         | 9-1/2"   | 12"                                  |
| Riello 40F5  | 13"        | N/A      | 15"                                  |