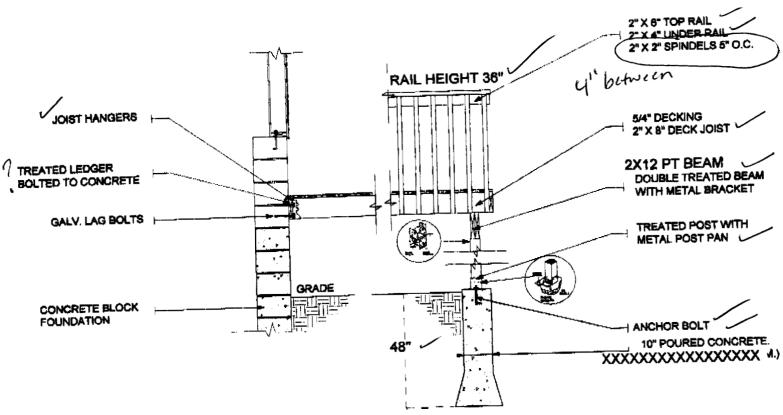

## RIGHT SIDE ELEVATION

Typical Deck Detail Attatched to Masonry Wall

P.*05* 

# Typical Deck Detail Attatched to Masonry Wall 340 AUBURN STREET

EXISTING HOUSE 340 AUBURN STREET PORTLAND, MAINE