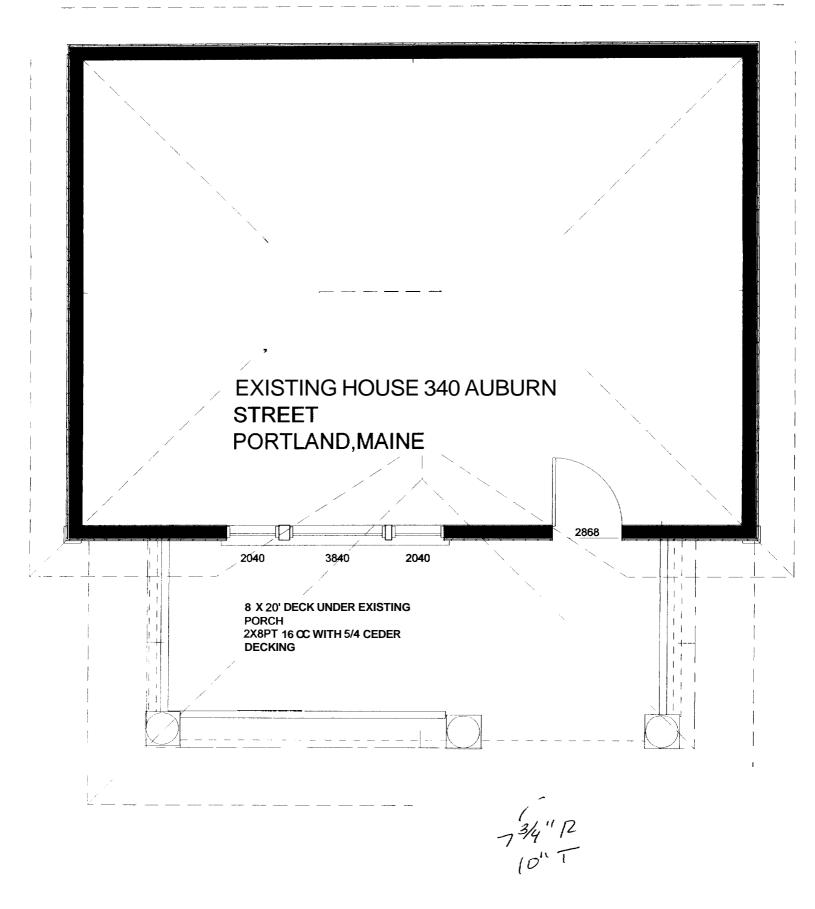

# Typical Deck Detail Attatched to Masonry Wall 340 AUBURN STREET

EXISTING HOUSE 340 AUBURN STREET PORTLAND, MAINE