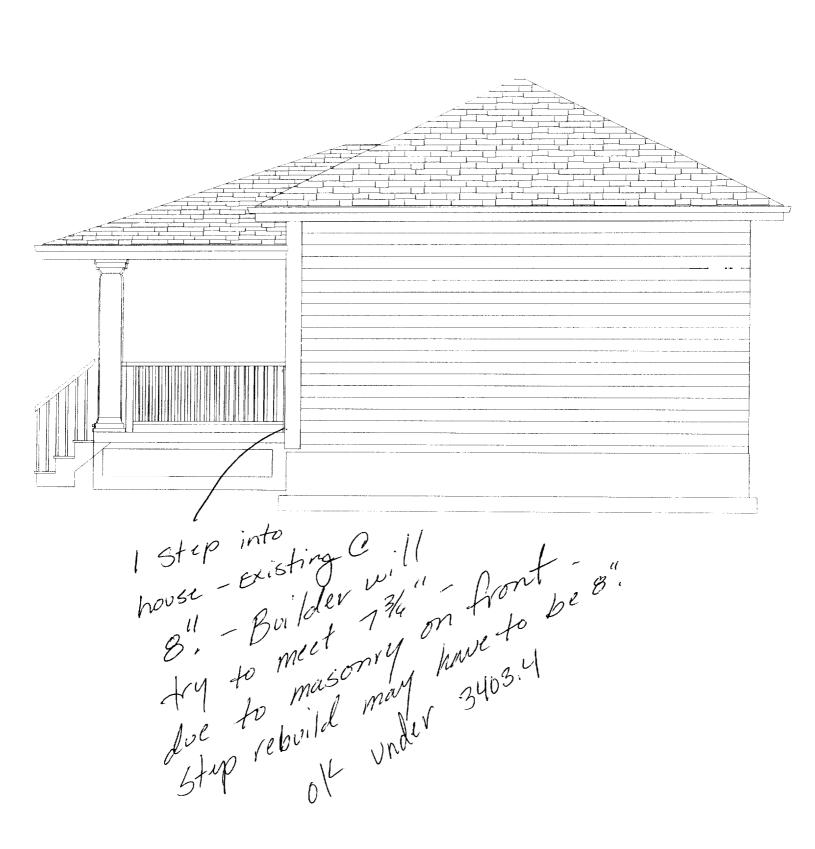

## RIGHT SIDE ELEVATION

Typical Deck Detail Attatched to Masonry Wall

P.*05* 

# Typical Deck Detail Attatched to Masonry Wall 340 AUBURN STREET

EXISTING HOUSE 340 AUBURN STREET PORTLAND, MAINE