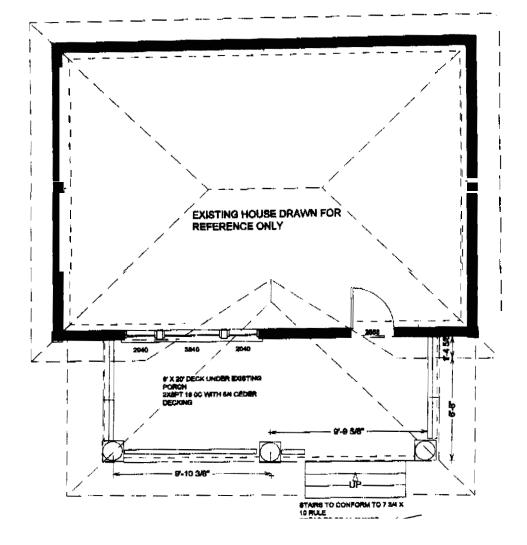

# Typical Deck Detail Attatched to Masonry Wall 340 AUBURN STREET

EXISTING HOUSE 340 AUBURN STREET PORTLAND, MAINE