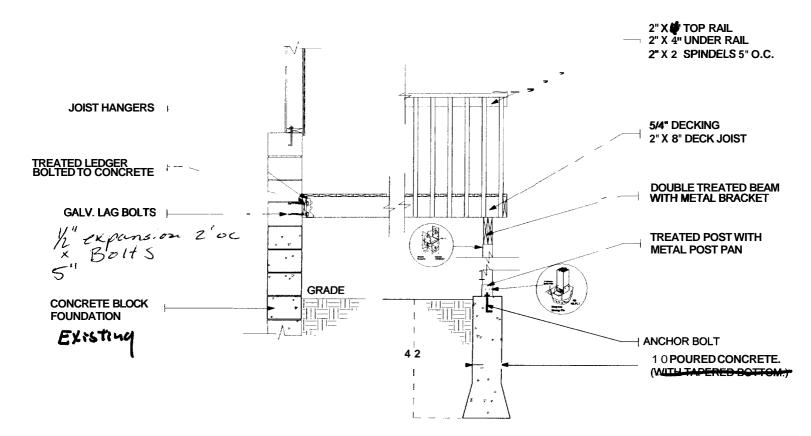

## RIGHT SIDE ELEVATION

Typical Deck Detail Attatched to Masonry Wall

P.*05* 

# Typical Deck Detail Attatched to Masonry Wall 340 AUBURN STREET

EXISTING HOUSE 340 AUBURN STREET PORTLAND, MAINE