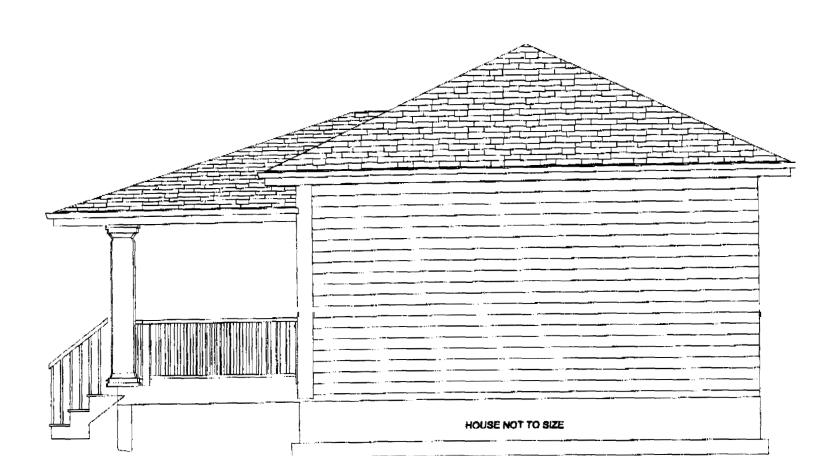

|
| Type<br>GARAGE-WD∕CB           | Quantity<br>L     | Year Built<br>1958               | Size<br>14X36                  | Grade<br>C                       | Condition<br>A   |
| Sales In                       | formation         |                                  |                                |                                  |                  |
| Date<br>08/27/199<br>10/25/199 |                   | Туре<br>) + BLDING<br>) + BLDING | Price<br>\$107,000<br>\$97,500 | Book/Pag<br>12690-32<br>11041-11 | Ö                |

#### **Pieture and Sketch**

Picture Sketch Tax Map

Click her-e to view Tax Roll Information.

Any information concerning tax payments should be directed to the Treasury office at 874-8490 or e-





FRONT ELEVATION 340 AUBURN STREET OWNER GUILFORD LEARY



## RIGHT SIDE ELEVATION







Typical Deck Detail Attatched to Masonry Wall



P.*05* 

# Typical Deck Detail Attatched to Masonry Wall 340 AUBURN STREET





EXISTING HOUSE 340 AUBURN STREET PORTLAND, MAINE