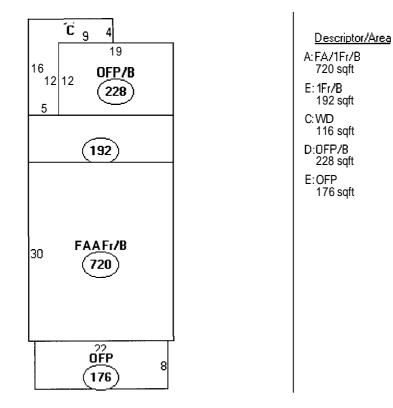

| Property Info                  | rmation           |                                  |                                |                                  |                  |
|--------------------------------|-------------------|----------------------------------|--------------------------------|----------------------------------|------------------|
| Year Built<br>1922             | Style<br>Bungalow | Story Height<br>L                | Sq. Ft.<br>LO92                | Total Acres<br>በ.ሬቆን             |                  |
| Bedrooms<br>3                  | Full Baths<br>L   | Half Baths<br>L                  | Total Rooms<br>7               | Attic<br>Part Finsh              | Basement<br>Full |
| Outbuildings                   |                   |                                  |                                |                                  |                  |
| Type<br>GARAGE-WD∕CB           | Quantity<br>L     | Year Built<br>1958               | Size<br>14X36                  | Grade<br>C                       | Condition<br>A   |
| Sales In                       | formation         |                                  |                                |                                  |                  |
| Date<br>08/27/199<br>10/25/199 |                   | Туре<br>) + BLDING<br>) + BLDING | Price<br>\$107,000<br>\$97,500 | Book/Pag<br>12690-32<br>11041-11 | Ö                |