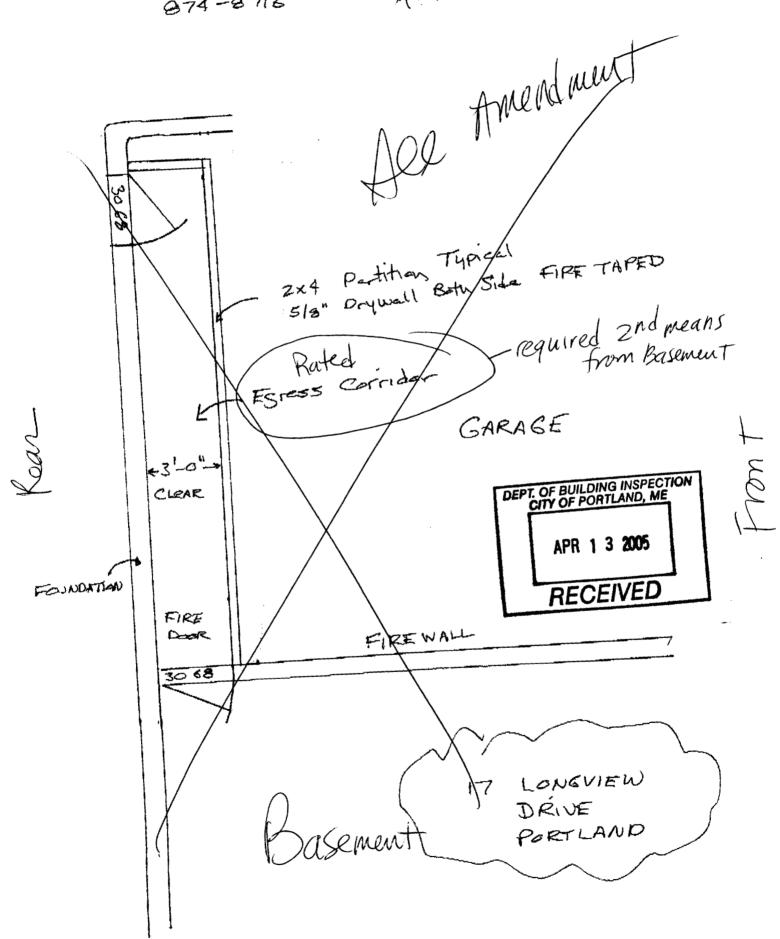

# NOITS

| otes, If Any,<br>Attached                                                                                                | PERMIT                                                                                                                                | Permit Number: 050325                                                                                                        |
|--------------------------------------------------------------------------------------------------------------------------|---------------------------------------------------------------------------------------------------------------------------------------|------------------------------------------------------------------------------------------------------------------------------|
| is to certify that Nial Construction Inc/                                                                                | Nial C ruction                                                                                                                        |                                                                                                                              |
| permission to 24046 sq ft home w/ b                                                                                      | asemer vel gara                                                                                                                       |                                                                                                                              |
| 17 Longview Dr                                                                                                           |                                                                                                                                       | 382A D026001                                                                                                                 |
| rovided that the person or pers<br>I the provisions of the Statutes<br>ne construction, maintenance a<br>nis department. | s of Name and of the same                                                                                                             | ting this permit shall comply with all<br>ses of the City of Portland regulating<br>sures, and of the application on file in |
| Apply to Public Works for street line and grade if nature of work requires such information.                             | N ication inspect must git and with permis in procubile this to ding or the thereof is do not be a solution.  H R NOTICE IS REQUIRED. | A certificate of occupancy must be procured by owner before this building or part thereof is occupied.                       |
| OTHER REQUIRED APPROVALS Fire Dept.                                                                                      |                                                                                                                                       |                                                                                                                              |
| Health Dept.                                                                                                             |                                                                                                                                       |                                                                                                                              |