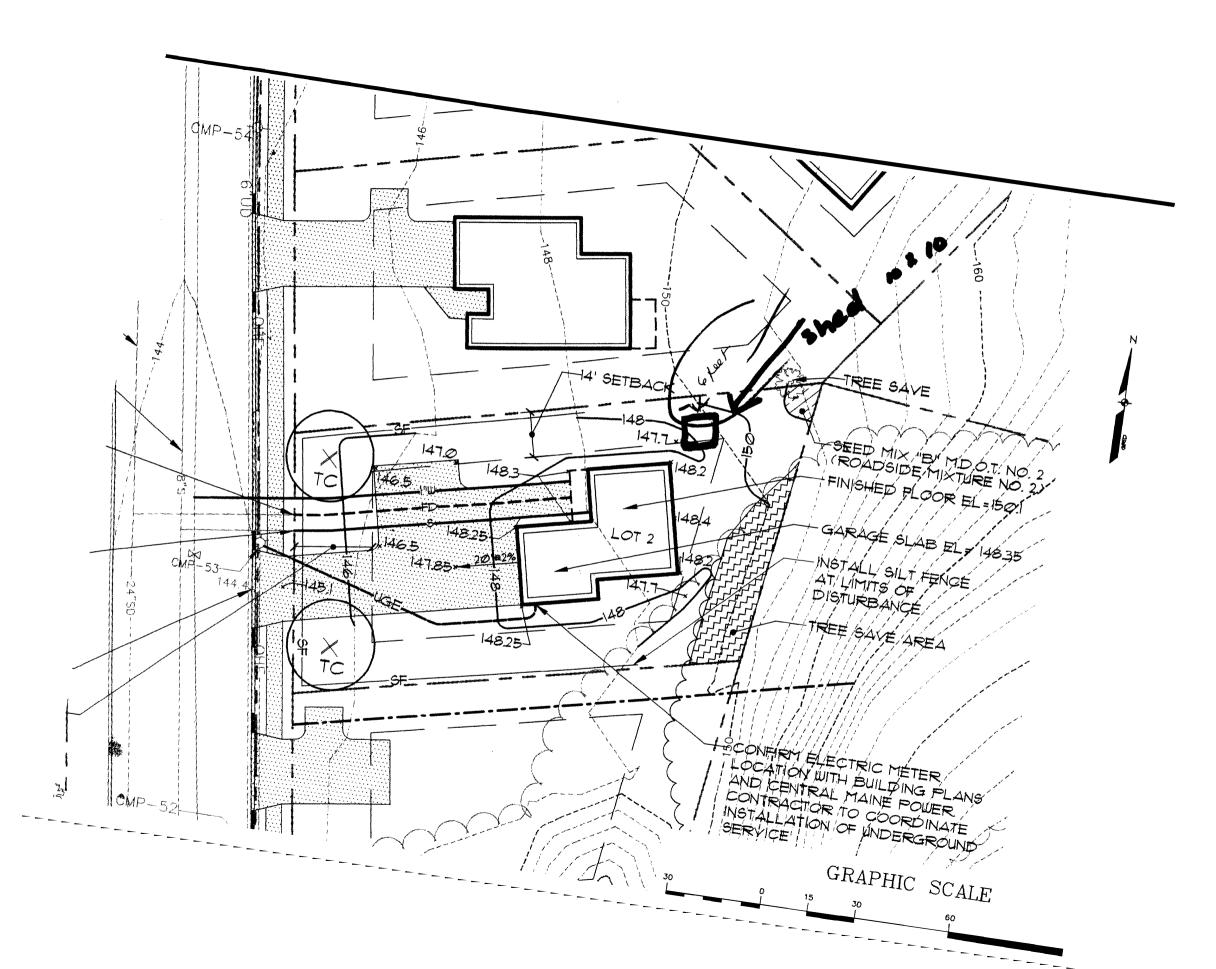

| -                         |                            |             | ilding or Use Permi<br>(207) 874-8703, Fax:        |                  | Permit No: 08-0622                      | Date Applied For: 06/04/2008 | CBL:<br>382A D022001             |
|---------------------------|----------------------------|-------------|----------------------------------------------------|------------------|-----------------------------------------|------------------------------|----------------------------------|
| Location (                | of Construction: BURN ST   |             | Owner Name: PELLETIER SHARO                        | <u>`</u>         | Owner Address:<br>545 AUBURN ST         | <del> </del>                 | Phone:                           |
| Business I                | Name:                      |             | Contractor Name:<br>Shed Happens                   |                  | Contractor Address:<br>1042 Chadborne F | Rd. Standish                 | Phone (207) 892-3636             |
| Lessee/Bu                 | yer's Name                 |             | Phone:                                             |                  | Permit Type:<br>Sheds                   |                              |                                  |
| Single F                  | amily Home - In            | stall a new | 10' x 10' shed                                     | Insta            | ll a new 10' x 10' she                  | ed                           |                                  |
| Dept:<br>Note:<br>1) This | •                          |             | Approved with Condition n the basis of plans subm  |                  | r: Tom Markley ations shall require     | Approval D                   | Ok to Issue: 🗹                   |
| Dept:<br>Note:            | Building structure is exer |             | Approved with Condition eeting the City of Portlan |                  | r: Tom Markley e based on size.         | Approval D                   | Oate: 06/04/2008  Ok to Issue: ✓ |
|                           | lication approval approval | -           | n information provided by                          | y applicant. Any | y deviation from app                    | proved plans requires        | s separate review                |

|                                                                                                                   | 415 AUBURN STREET                         |                         |  |  |  |
|-------------------------------------------------------------------------------------------------------------------|-------------------------------------------|-------------------------|--|--|--|
| Total Square Footage of Proposed Structure/A                                                                      | rea Square Footage of Lot 12,648          | as feet                 |  |  |  |
| Tax Assessor's Chart, Block & Lot                                                                                 | Applicant *must be owner, Lessee or Buyer | * Telephone:            |  |  |  |
| Chart# Block# Lot# 382 A D 32                                                                                     | Name SHARON A PEZCETI                     | Fir 207 - 898-3115      |  |  |  |
| 387 AD 22                                                                                                         | Address 545 AuBurn Sr                     |                         |  |  |  |
|                                                                                                                   | City, State & Zip PHd., Mc 041            | 203                     |  |  |  |
| Lessee/DBA (If Applicable)                                                                                        | Owner (if different from Applicant)       | Cost Of                 |  |  |  |
| ,                                                                                                                 | Name                                      | Work: \$ 3000 H-        |  |  |  |
|                                                                                                                   | Address                                   | C of O Fee: \$          |  |  |  |
|                                                                                                                   | City, State & Zip                         | Total Fee: \$ 3 200 #/- |  |  |  |
|                                                                                                                   | (18 4                                     | •                       |  |  |  |
| Current legal use (i.e. single family)                                                                            | lent loccup. (HAIR SALUN                  | 3                       |  |  |  |
| If vacant, what was the previous use?  Proposed Specific use:  Storage  Is property part of a subdivision?  10.30 | <u> </u>                                  |                         |  |  |  |
| Proposed Specific use: StorAGC                                                                                    | (5 H E D)                                 |                         |  |  |  |
| Is property part of a subdivision?                                                                                | If yes, please name                       | W St ESTATES            |  |  |  |
| Project description:                                                                                              | . / - >                                   |                         |  |  |  |
| /0 / /0 5/                                                                                                        | 781)                                      |                         |  |  |  |
|                                                                                                                   |                                           |                         |  |  |  |
|                                                                                                                   |                                           |                         |  |  |  |
| Contractor's name: SHISD                                                                                          | HAPPENS ALL                               | 13u, 10                 |  |  |  |
| Address: 745 Rubsave                                                                                              |                                           |                         |  |  |  |
| City, State & Zip WindHAm                                                                                         |                                           |                         |  |  |  |
| Who should we contact when the permit is ready: SHARIN A PECL STIEN Telephone: 207895-3015                        |                                           |                         |  |  |  |
| Mailing address: 545 SuBukn                                                                                       | St, PHICHA O4103                          |                         |  |  |  |
| Please submit all of the information                                                                              | outlined on the applicable Checklis       | st. Failure to          |  |  |  |

main pricare considered

SHOD will be placed on concrete blocks. SHED HAPPENS

505 WILSON STREET BREWER, ME 04412 (207) 989-3462 745 ROOSEVELT TRAIL WINDHAM, MAINE 04062 (207) 892-3636

| 10-2-08 SOLD BY TD                                                              |  |  |  |  |  |
|---------------------------------------------------------------------------------|--|--|--|--|--|
| PHONE:                                                                          |  |  |  |  |  |
| DAY# 899-3015 EVENING#                                                          |  |  |  |  |  |
| Sharon Pelletige                                                                |  |  |  |  |  |
| ADDRESS: 51/5 Aurburn St.                                                       |  |  |  |  |  |
| CITY: D STATE: (14 ZIP CODE)                                                    |  |  |  |  |  |
| Size Roof Shingle Colof Amount                                                  |  |  |  |  |  |
| Gambrel Black Gray                                                              |  |  |  |  |  |
| OXID Gable Brown Groon 2626.                                                    |  |  |  |  |  |
| Utility Gable Black Gray Green 26260 White Clay String Vau Arch Shingles 362.60 |  |  |  |  |  |
| Clay Sting Vau Arch Shingles 362.60 Pressure Treated Ramps 4' x 5'              |  |  |  |  |  |
| 3' x 8', 3' x 10' 3' x 12' Lofts                                                |  |  |  |  |  |
|                                                                                 |  |  |  |  |  |
| Additional Single Hung Window w/ Screen                                         |  |  |  |  |  |
| Additional 30" Single or 4' or 5' Double Door                                   |  |  |  |  |  |
| Additional Blocking to Level Shed                                               |  |  |  |  |  |
| Overhead or Roll Up Doors                                                       |  |  |  |  |  |
| Porch Overhang 2', 3', 4'                                                       |  |  |  |  |  |
| Steel Door w/ or w/o Glass                                                      |  |  |  |  |  |
| Additional delivery over 30 miles (\$3 per mile)                                |  |  |  |  |  |
| 1 Kanp , 75.00                                                                  |  |  |  |  |  |
| NOTES: 3276.03 Sub Total                                                        |  |  |  |  |  |
| 163.80 Tax @ 5%                                                                 |  |  |  |  |  |
| 3439.83 Total 3439.83                                                           |  |  |  |  |  |
| Deposit Paid 20.00                                                              |  |  |  |  |  |
| Balance Due 2939. 83                                                            |  |  |  |  |  |
| CASH VISA MASTERCARD DISCOVER AMERICAN EXPRESS FINANCING CHECK# 2750            |  |  |  |  |  |
| 3                                                                               |  |  |  |  |  |
|                                                                                 |  |  |  |  |  |
|                                                                                 |  |  |  |  |  |
|                                                                                 |  |  |  |  |  |
| 5 m 1st 4'> Centeritin that                                                     |  |  |  |  |  |