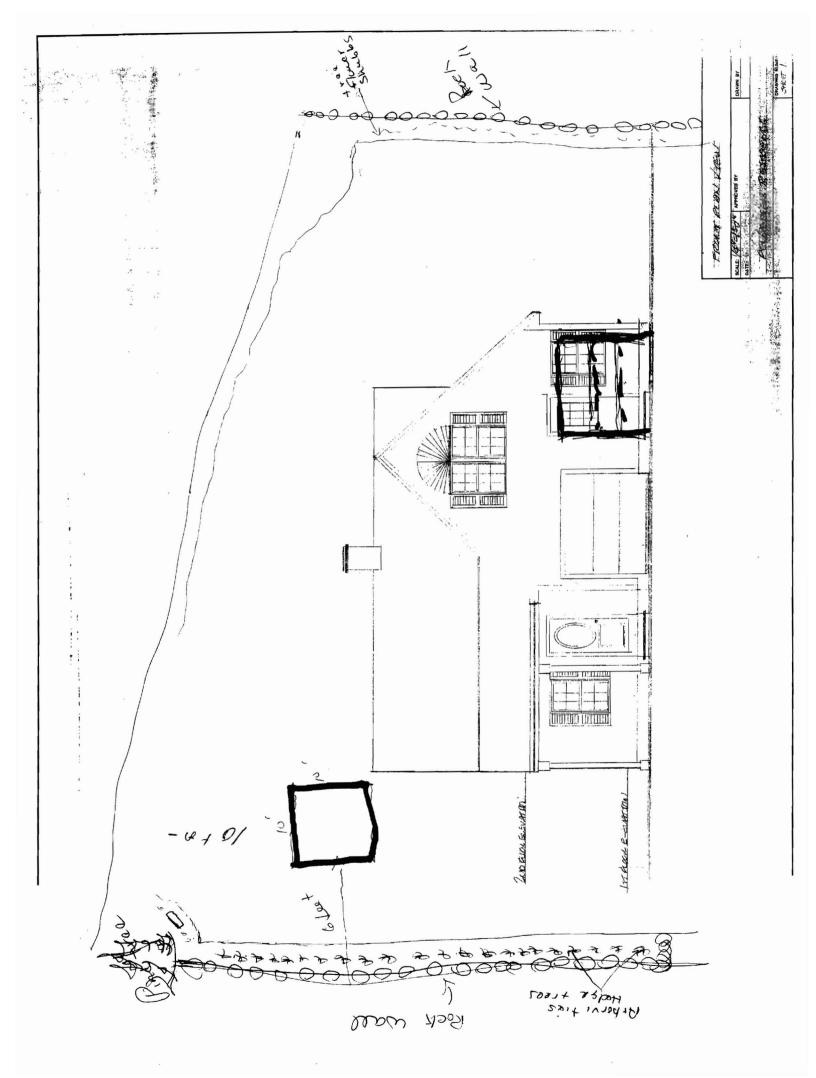

main pricare considered

SHOD will be placed on concrete blocks. SHED HAPPENS

505 WILSON STREET BREWER, ME 04412 (207) 989-3462 745 ROOSEVELT TRAIL WINDHAM, MAINE 04062 (207) 892-3636

| 10-2-08 SOLD BY TD                                                              |  |  |  |  |  |
|---------------------------------------------------------------------------------|--|--|--|--|--|
| PHONE:                                                                          |  |  |  |  |  |
| DAY# 899-3015 EVENING#                                                          |  |  |  |  |  |
| Sharon Pelletige                                                                |  |  |  |  |  |
| ADDRESS: 51/5 Aurburn St.                                                       |  |  |  |  |  |
| CITY: D STATE: (14 ZIP CODE)                                                    |  |  |  |  |  |
| Size Roof Shingle Colof Amount                                                  |  |  |  |  |  |
| Gambrel Black Gray                                                              |  |  |  |  |  |
| OXID Gable Brown Groon 2626.                                                    |  |  |  |  |  |
| Utility Gable Black Gray Green 26260 White Clay String Vau Arch Shingles 362.60 |  |  |  |  |  |
| Clay Sting Vau Arch Shingles 362.60 Pressure Treated Ramps 4' x 5'              |  |  |  |  |  |
| 3' x 8', 3' x 10' 3' x 12' Lofts                                                |  |  |  |  |  |
|                                                                                 |  |  |  |  |  |
| Additional Single Hung Window w/ Screen                                         |  |  |  |  |  |
| Additional 30" Single or 4' or 5' Double Door                                   |  |  |  |  |  |
| Additional Blocking to Level Shed                                               |  |  |  |  |  |
| Overhead or Roll Up Doors                                                       |  |  |  |  |  |
| Porch Overhang 2', 3', 4'                                                       |  |  |  |  |  |
| Steel Door w/ or w/o Glass                                                      |  |  |  |  |  |
| Additional delivery over 30 miles (\$3 per mile)                                |  |  |  |  |  |
| 1 Kanp , 75.00                                                                  |  |  |  |  |  |
| NOTES: 3276.03 Sub Total                                                        |  |  |  |  |  |
| 163.80 Tax @ 5%                                                                 |  |  |  |  |  |
| 3439.83 Total 3439.83                                                           |  |  |  |  |  |
| Deposit Paid 20.00                                                              |  |  |  |  |  |
| Balance Due 2939. 83                                                            |  |  |  |  |  |
| CASH VISA MASTERCARD DISCOVER AMERICAN EXPRESS FINANCING CHECK# 2750            |  |  |  |  |  |
| 3                                                                               |  |  |  |  |  |
|                                                                                 |  |  |  |  |  |
|                                                                                 |  |  |  |  |  |
|                                                                                 |  |  |  |  |  |
| 5 m 1st 4'> Centeritin that                                                     |  |  |  |  |  |