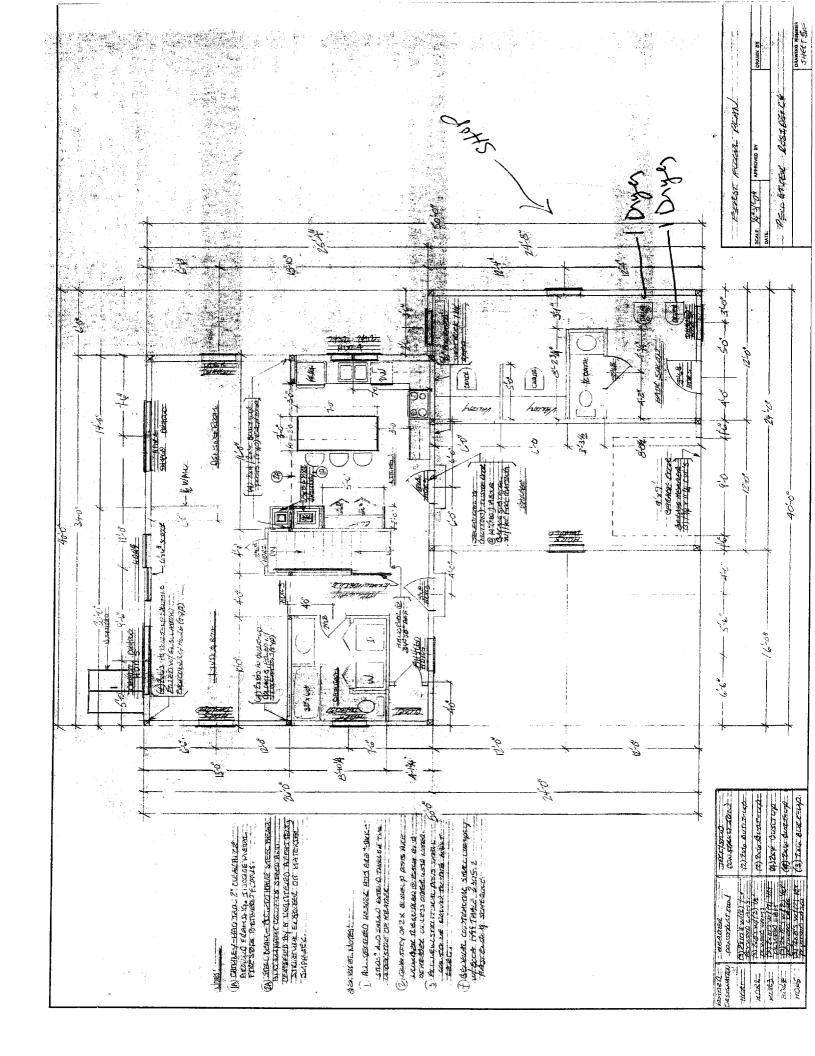

a. My home occupation will occupy approximately 288 ', half of a 24'by 24'atached garage. The house is 2400' cape.

b. No goods will be stored displayed or visible from outside the residence.

c. Storage of the material necessary to perform my occupation is included in the 288 square feet of the space mentioned above.

d. Not sure, there may be (1) two square feet sign affixed to the building.

e. No exterior alterations to the residence are necessary.

f. View Plot Plan, engineered by Sebago Technics, included with documents for house permit. They have designed a parking lay out for the resident plus for the business.

Attached you will find a copy of a floor plan showing the first floor of the house and the hair salon, also a copy of the front of the house. In the salon you will see that there are two (2) dryer chairs. For larger viewing see the documents for house permit. Also there is a copy of Declaration of Covenants from "Auburn Estates" permitting "Home Occupation" Thank you for your assistance in this matter.