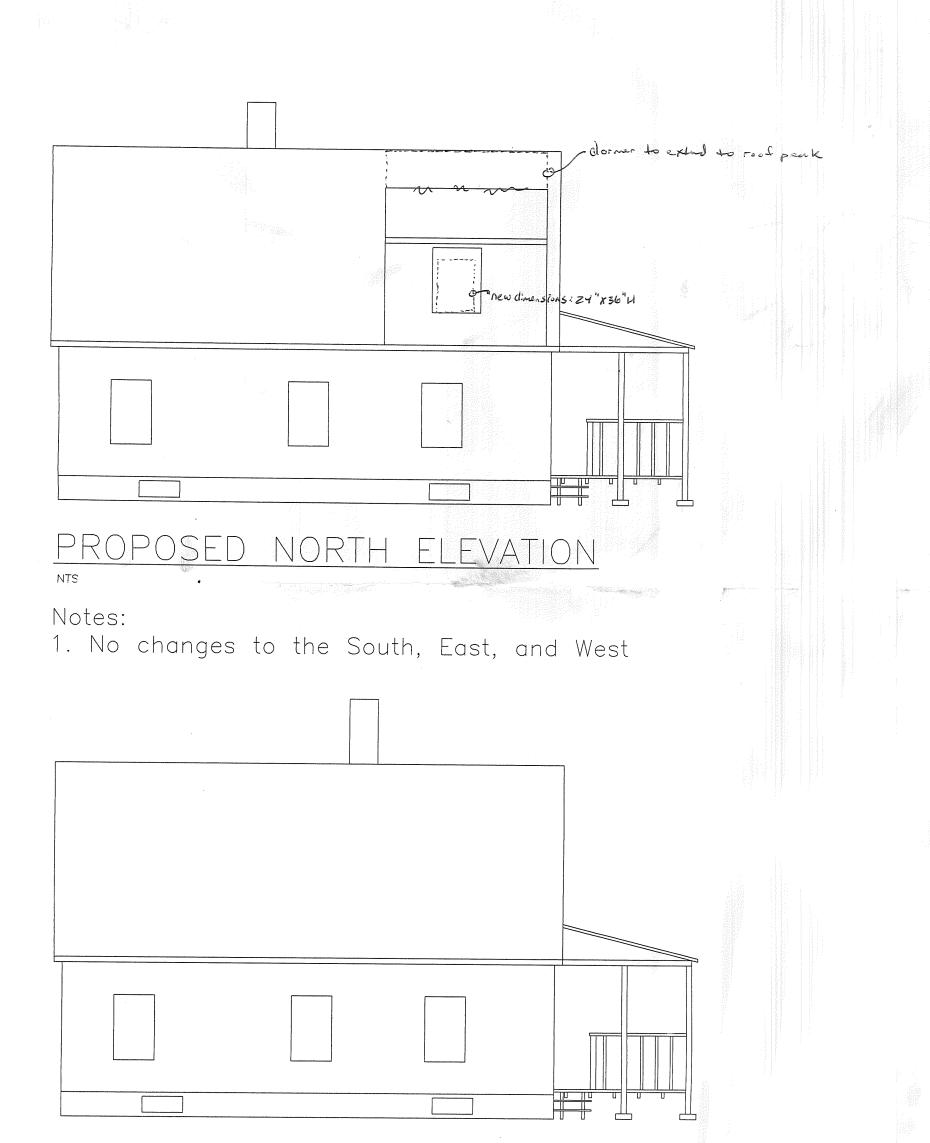

# PROPOSED SECOND FLOOR SECTION

NTS

## Notes:

- 1. Shed dormer roof pitch 2:12
- 2. Follow all roof manufacturers low slope instructions
- 3. Waterproofing membrane required
- 4. Dormer 10' in length
- 5. New structural members shown in red

# EXISTING SECOND FLOOR SECTION

NTS

PROPOSED ROOF FRAMING PLAN

433 SUMMIT STREET, PORTLAND— REMODELING MARCH 2010— APPLICATION FOR BUILDING PERMIT CONTACT: KEN WINSHIP (HOMEOWNER) AT 653-6193

EXISTING FLOOR PLAN
NTS