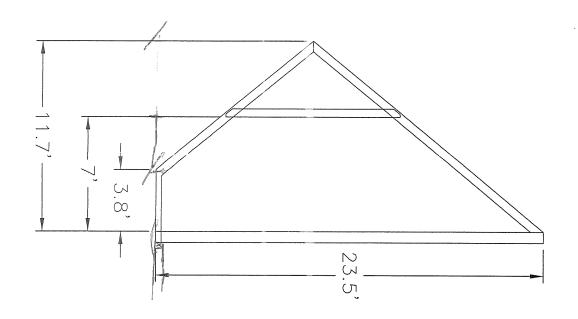

## Notes:

- 1. Shed dormer roof pitch 2:12
- 2. Follow all roof manufacturers low slope instructions
- 3. Waterproofing membrane required
- 4. Dormer 10' in length
- 5. New structural members shown in red

# EXISTING SECOND FLOOR SECTION

NTS

PROPOSED ROOF FRAMING PLAN

433 SUMMIT STREET, PORTLAND— REMODELING MARCH 2010— APPLICATION FOR BUILDING PERMIT CONTACT: KEN WINSHIP (HOMEOWNER) AT 653-6193

EXISTING FLOOR PLAN
NTS