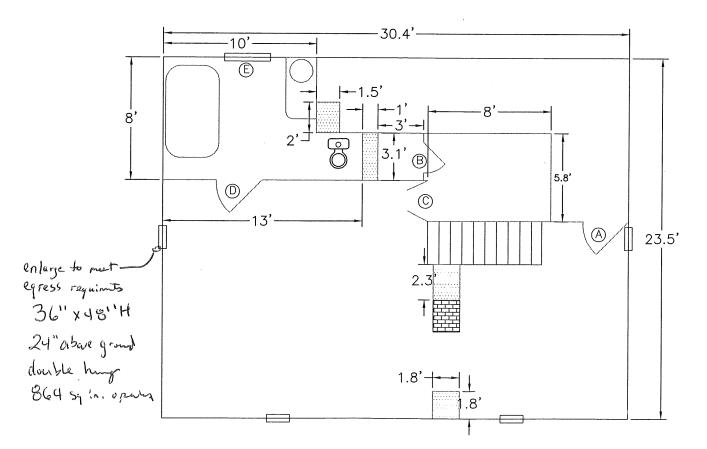

|          | DOOR AND WINDOW SCHEDULE |                                                               |                                                             |  |  |
|----------|--------------------------|---------------------------------------------------------------|-------------------------------------------------------------|--|--|
| CALL OUT | TYPE                     | DIMENSION                                                     | NOTES                                                       |  |  |
| Α        | DOOR                     | 30"W × 80"H                                                   | Conventional Hinged                                         |  |  |
| В        | DOOR                     | 24"W X 80"H                                                   | Conventional Hinged                                         |  |  |
| С        | DOOR                     | 24"W X 80"H                                                   | Hinged Double Doors                                         |  |  |
| D        | DOOR                     | 30"W × 80"H                                                   | Conventional Hinged                                         |  |  |
| Ē        | WINDOW                   | 36"W x 48"H (864 sq in<br>opening) set at 24"<br>above ground | Double Hung, Triple<br>Glazed, Fiberglass<br>Framed, U=0.21 |  |  |

PROPOSED FLOOR PLAN

433 SUMMIT STREET, PORTLAND— REMODELING MARCH 2010— APPLICATION FOR BUILDING PERMIT CONTACT: KEN WINSHIP (HOMEOWNER) AT 653-6193

433 SUMMIT STREET, PORTLAND- REMODELING MARCH 2010- APPLICATION FOR BUILDING PERMIT CONTACT: KEN WINSHIP (HOMEOWNER) AT 653-6193

DOOR AND WINDOW SCHEDULE CALL OUT TYPE DIMENSION NOTES DOOR 30"W x 80"H Conventional Hinged DOOR 24"W X 80"H Conventional Hinged DOOR 24"W X 80"H Hinged Double Doors D DOOR 30"W x 80"H Conventional Hinged 36"W x 48"H (864 sq in 24" opening) set at 24" WINDOW Double Hung, Triple Glazed, Fiberglass Framed, U=0.21above ground