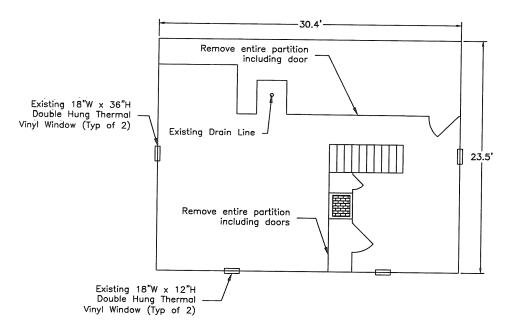

# EXISTING SECOND FLOOR SECTION

NTS

PROPOSED ROOF FRAMING PLAN

433 SUMMIT STREET, PORTLAND— REMODELING MARCH 2010— APPLICATION FOR BUILDING PERMIT CONTACT: KEN WINSHIP (HOMEOWNER) AT 653-6193

EXISTING FLOOR PLAN
NTS

|          | DOOR AND WINDOW SCHEDULE |                                                               |                                                             |  |  |
|----------|--------------------------|---------------------------------------------------------------|-------------------------------------------------------------|--|--|
| CALL OUT | TYPE                     | DIMENSION                                                     | NOTES                                                       |  |  |
| Α        | DOOR                     | 30"W × 80"H                                                   | Conventional Hinged                                         |  |  |
| В        | DOOR                     | 24"W X 80"H                                                   | Conventional Hinged                                         |  |  |
| С        | DOOR                     | 24"W X 80"H                                                   | Hinged Double Doors                                         |  |  |
| D        | DOOR                     | 30"W × 80"H                                                   | Conventional Hinged                                         |  |  |
| Ē        | WINDOW                   | 36"W x 48"H (864 sq in<br>opening) set at 24"<br>above ground | Double Hung, Triple<br>Glazed, Fiberglass<br>Framed, U=0.21 |  |  |

DOOR AND WINDOW SCHEDULE CALL OUT TYPE DIMENSION NOTES DOOR 30"W x 80"H Conventional Hinged DOOR 24"W X 80"H Conventional Hinged DOOR 24"W X 80"H Hinged Double Doors D DOOR 30"W x 80"H Conventional Hinged 36"W x 48"H (864 sq in 24" opening) set at 24" WINDOW Double Hung, Triple Glazed, Fiberglass Framed, U=0.21above ground

EXISTING FLOOR PLAN

PROPOSED FLOOR PLAN

433 SUMMIT STREET, PORTLAND- REMODELING MARCH 2010- APPLICATION FOR BUILDING PERMIT CONTACT: KEN WINSHIP (HOMEOWNER) AT 653-6193

EXISTING NORTH ELEVATION

N/F MATTHEW SMITH 21021/278 TM 382A-C-5 DETAIL SAME ON BOTH SIDES 173.74 AREA = 21,457 S.F. 5 07-48 36 AUBURN STREET 60' WIDE GTY ACCEPTED VOL 43 PAGE 77 AREA ALONG AUBURN STREET TAKEN FOR ROAD WIDENING AUG. 31, 1976 BOOK 3901 PAGE 31 AREA = 10,601 S.F. 13.32 #433 15 STORY PAVED DRIVE SUMMIT STREET 19 5 WIDE CITY ACCEPTED VOL. 60 PAGE 501 CUMBERLAND, SS REGISTRY OF DEEDS
Receive 5/11/07
at 7 h 7 m 15 M and
filed in Plan Book 107 page 410