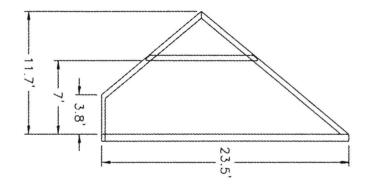

## Notes:

- 1. Shed dormer roof pitch 2:12
- 2. Follow all roof manufacturers low slope instructions
- 3. Waterproofing membrane required
- 4. Dormer 10' in length
- 5. New structural members shown in red

# EXISTING SECOND FLOOR SECTION

NTS

PROPOSED ROOF FRAMING PLAN

433 SUMMIT STREET, PORTLAND— REMODELING MARCH 2010— APPLICATION FOR BUILDING PERMIT CONTACT: KEN WINSHIP (HOMEOWNER) AT 653-6193

EXISTING FLOOR PLAN
NTS