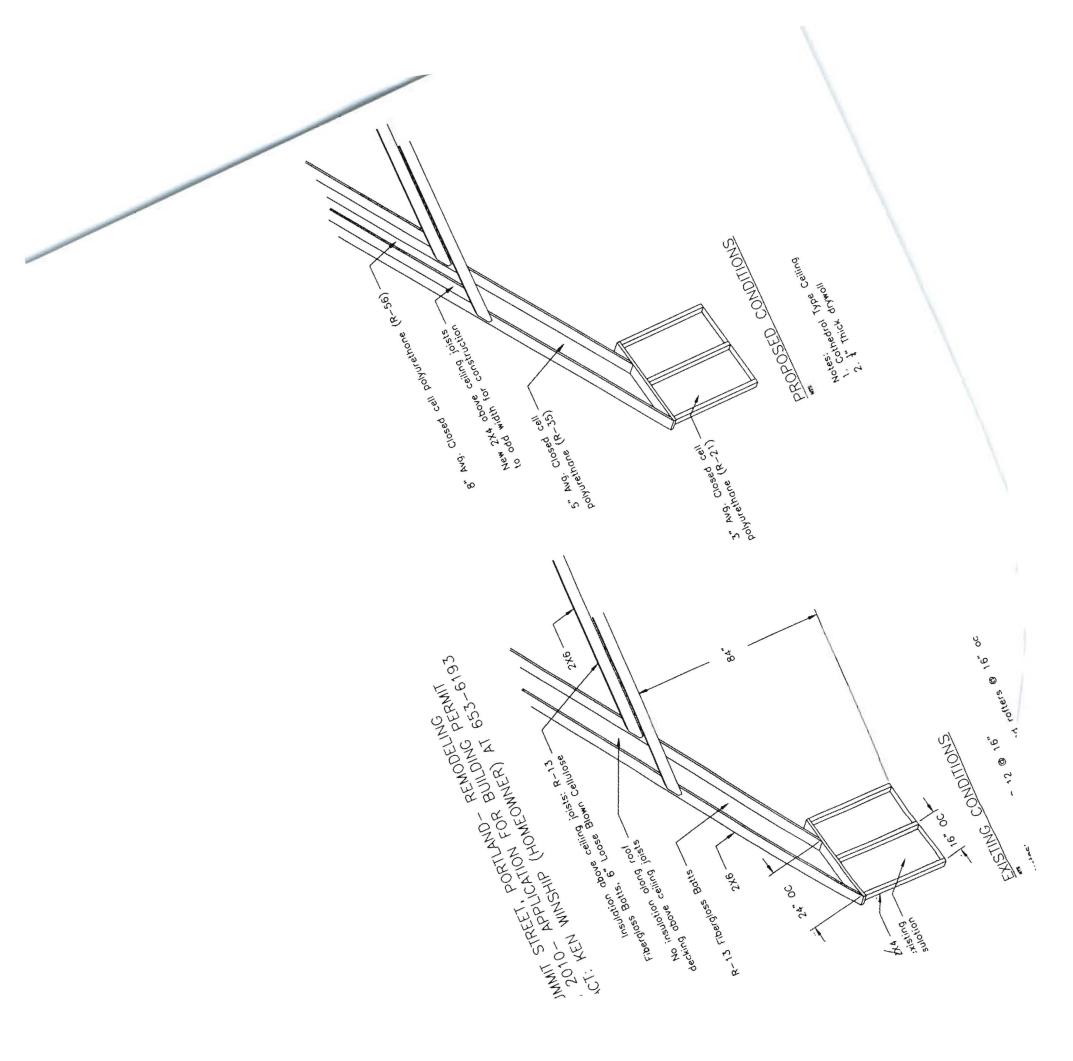

2) The rafters shall be 2" x 8"-s.

Dept: Building

Note:

- Hardwired interconnected battery backup smoke detectors shall be installed in all bedrooms, protecting the bedrooms, and on every level.
- 4) Separate permits are required for any electrical, plumbing, sprinkler, fire alarm. HVAC systems, heating appliances, commercial hood exhaust systems and fuel tanks. Separate plans may need to be submitted for approval as a part of this process.

## Notes:

- 1. Shed dormer roof pitch 2:12
- 2. Follow all roof manufacturers low slope instructions
- 3. Waterproofing membrane required
- 4. Dormer 10' in length
- 5. New structural members shown in red