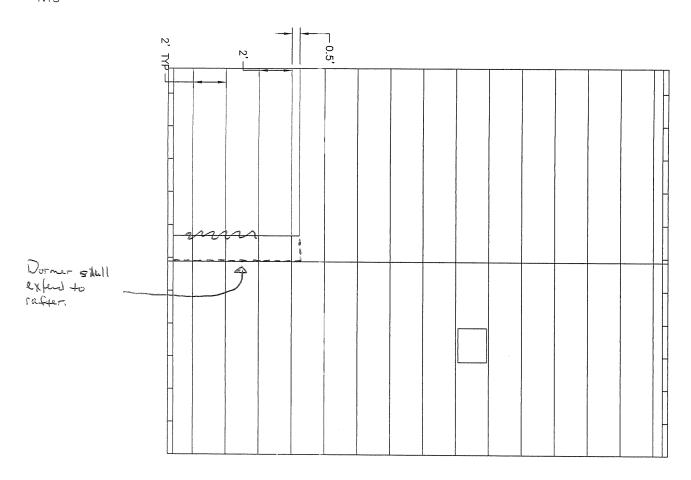

## Notes:

- 1. Shed dormer roof pitch 2:12
- 2. Follow all roof manufacturers low slope instructions
- 3. Waterproofing membrane required
- 4. Dormer 10' in length
- 5. New structural members shown in red

# EXISTING SECOND FLOOR SECTION

NTS

PROPOSED ROOF FRAMING PLAN

433 SUMMIT STREET, PORTLAND— REMODELING MARCH 2010— APPLICATION FOR BUILDING PERMIT CONTACT: KEN WINSHIP (HOMEOWNER) AT 653-6193

EXISTING FLOOR PLAN
NTS