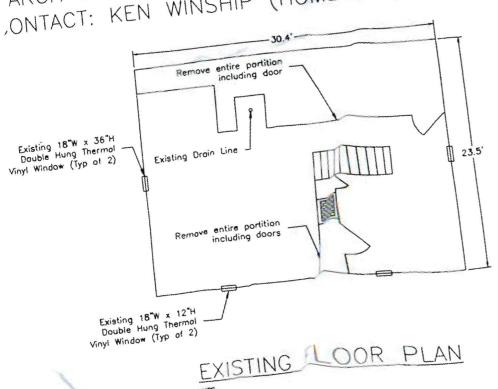

# EXISTING SECOND FLOOR SECTION

NTS

PROPOSED ROOF FRAMING PLAN

433 SUMMIT STREET, PORTLAND— REMODELING MARCH 2010— APPLICATION FOR BUILDING PERMIT CONTACT: KEN WINSHIP (HOMEOWNER) AT 653-6193

EXISTING FLOOR PLAN
NTS