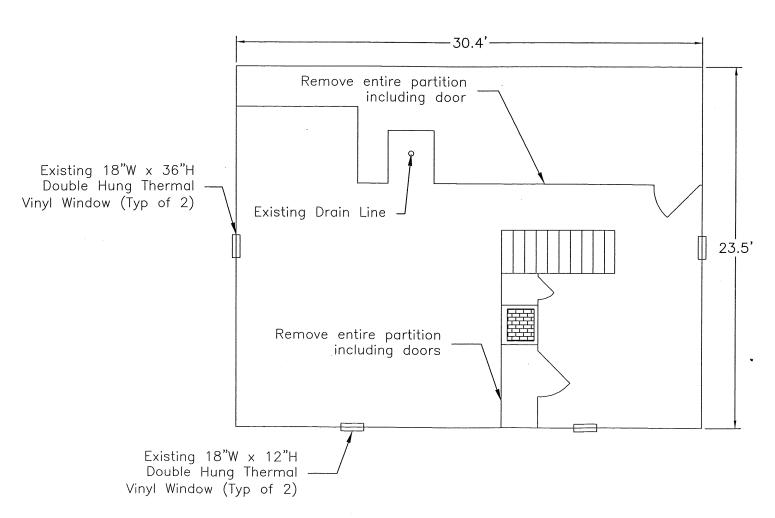

# EXISTING SECOND FLOOR SECTION

NTS

PROPOSED ROOF FRAMING PLAN

433 SUMMIT STREET, PORTLAND— REMODELING MARCH 2010— APPLICATION FOR BUILDING PERMIT CONTACT: KEN WINSHIP (HOMEOWNER) AT 653-6193

EXISTING FLOOR PLAN
NTS

EXISTING FLOOR PLAN

PROPOSED FLOOR PLAN

433 SUMMIT STREET, PORTLAND- REMODELING MARCH 2010- APPLICATION FOR BUILDING PERMIT CONTACT: KEN WINSHIP (HOMEOWNER) AT 653-6193

EXISTING NORTH ELEVATION

N/F MATTHEW SMITH 21021/278 TM 382A-C-5 DETAIL SAME ON BOTH SIDES 173.74 AREA = 21,457 S.F. 5 07-48 36 AUBURN STREET 60' WIDE GTY ACCEPTED VOL 43 PAGE 77 AREA ALONG AUBURN STREET TAKEN FOR ROAD WIDENING AUG. 31, 1976 BOOK 3901 PAGE 31 AREA = 10,601 S.F. 13.32 #433 15 STORY PAVED DRIVE SUMMIT STREET 19 5 WIDE CITY ACCEPTED VOL. 60 PAGE 501 CUMBERLAND, SS REGISTRY OF DEEDS
Receive 5/11/07
at 7 h 7 m 15 M and
filed in Plan Book 107 page 410