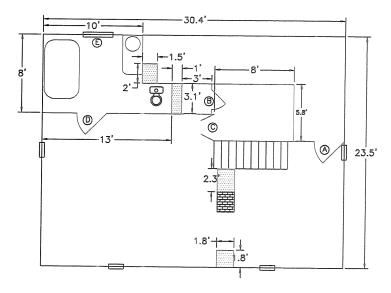

# EXISTING SECOND FLOOR SECTION

NTS

PROPOSED ROOF FRAMING PLAN

433 SUMMIT STREET, PORTLAND— REMODELING MARCH 2010— APPLICATION FOR BUILDING PERMIT CONTACT: KEN WINSHIP (HOMEOWNER) AT 653-6193

EXISTING FLOOR PLAN
NTS

|          | DOOR AND WINDOW SCHEDULE |                                                               |                                                             |  |  |
|----------|--------------------------|---------------------------------------------------------------|-------------------------------------------------------------|--|--|
| CALL OUT | TYPE                     | DIMENSION                                                     | NOTES                                                       |  |  |
| Α        | DOOR                     | 30"W × 80"H                                                   | Conventional Hinged                                         |  |  |
| В        | DOOR                     | 24"W X 80"H                                                   | Conventional Hinged                                         |  |  |
| С        | DOOR                     | 24"W X 80"H                                                   | Hinged Double Doors                                         |  |  |
| D        | DOOR                     | 30"W × 80"H                                                   | Conventional Hinged                                         |  |  |
| Ē        | WINDOW                   | 36"W x 48"H (864 sq in<br>opening) set at 24"<br>above ground | Double Hung, Triple<br>Glazed, Fiberglass<br>Framed, U=0.21 |  |  |

DOOR AND WINDOW SCHEDULE CALL OUT TYPE DIMENSION NOTES DOOR 30"W x 80"H Conventional Hinged DOOR 24"W X 80"H Conventional Hinged DOOR 24"W X 80"H Hinged Double Doors D DOOR 30"W x 80"H Conventional Hinged 36"W x 48"H (864 sq in 24" opening) set at 24" WINDOW Double Hung, Triple Glazed, Fiberglass Framed, U=0.21above ground