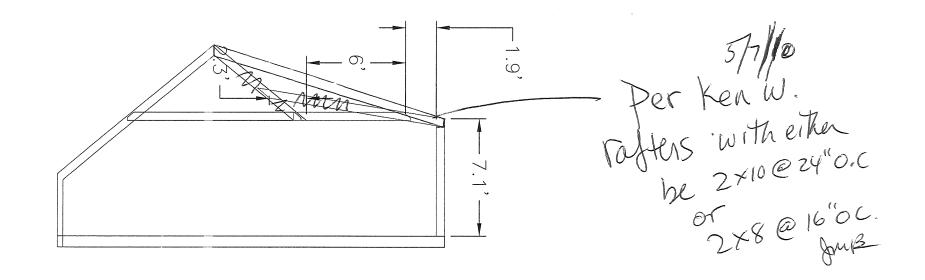

2) The rafters shall be 2" x 8"-s.

Dept: Building

Note:

- Hardwired interconnected battery backup smoke detectors shall be installed in all bedrooms, protecting the bedrooms, and on every level.
- 4) Separate permits are required for any electrical, plumbing, sprinkler, fire alarm. HVAC systems, heating appliances, commercial hood exhaust systems and fuel tanks. Separate plans may need to be submitted for approval as a part of this process.

## Notes:

- 1. Shed dormer roof pitch 2:12
- 2. Follow all roof manufacturers low slope instructions
- 3. Waterproofing membrane required
- 4. Dormer 10' in length
- 5. New structural members shown in red