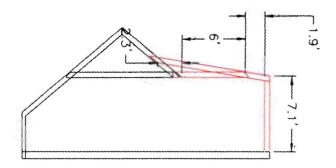

# PROPOSED SECOND FLOOR SECTION

NTS

## Notes:

- 1. Shed dormer roof pitch 2:12
- 2. Follow all roof manufacturers low slope instructions
- 3. Waterproofing membrane required
- 4. Dormer 10' in length
- 5. New structural members shown in red