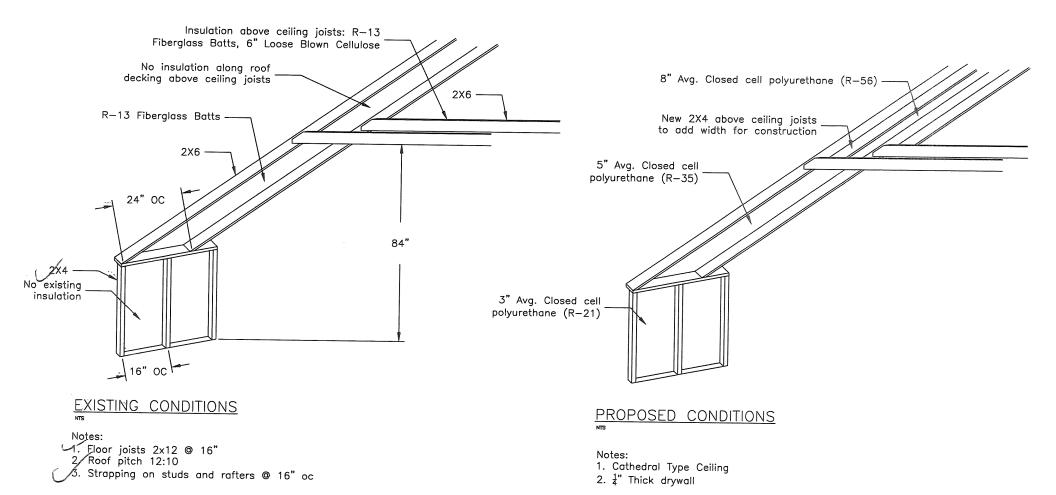

## Notes:

- 1. Shed dormer roof pitch 2:12
- 2. Follow all roof manufacturers low slope instructions
- 3. Waterproofing membrane required
- 4. Dormer 10' in length
- 5. New structural members shown in red

# EXISTING SECOND FLOOR SECTION

NTS

PROPOSED ROOF FRAMING PLAN

433 SUMMIT STREET, PORTLAND— REMODELING MARCH 2010— APPLICATION FOR BUILDING PERMIT CONTACT: KEN WINSHIP (HOMEOWNER) AT 653-6193

EXISTING FLOOR PLAN
NTS