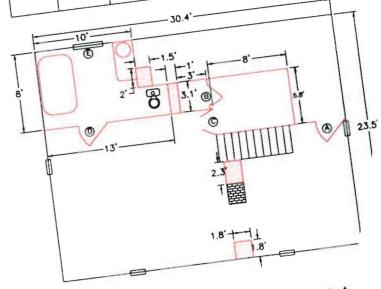

PROPOSED FLOOR PLAN

433 SUMMIT STREET, PORTLAND— REMODELING MARCH 2010— APPLICATION FOR BUILDING PERMIT CONTACT: KEN WINSHIP (HOMEOWNER) AT 653-6193

433 SUMMIT STREET, PORTLAND- REMODELING MARCH 2010- APPLICATION FOR BUILDING PERMIT CONTACT: KEN WINSHIP (HOMEOWNER) AT 653-6193

EXISTING FLOOR PLAN

PROPOSED FLOOR PLAN

433 SUMMIT STREET, PORTLAND- REMODELING MARCH 2010- APPLICATION FOR BUILDING PERMIT CONTACT: KEN WINSHIP (HOMEOWNER) AT 653-6193

EXISTING NORTH ELEVATION

N/F MATTHEW SMITH 21021/278 TM 382A-C-5 DETAIL SAME ON BOTH SIDES 173.74 AREA = 21,457 S.F. 5 07-48 36 AUBURN STREET 60' WIDE GTY ACCEPTED VOL 43 PAGE 77 AREA ALONG AUBURN STREET TAKEN FOR ROAD WIDENING AUG. 31, 1976 BOOK 3901 PAGE 31 AREA = 10,601 S.F. 13.32 #433 15 STORY PAVED DRIVE SUMMIT STREET 19 5 WIDE CITY ACCEPTED VOL. 60 PAGE 501 CUMBERLAND, SS REGISTRY OF DEEDS
Receive 5/11/07
at 7 h 7 m 15 M and
filed in Plan Book 107 page 410