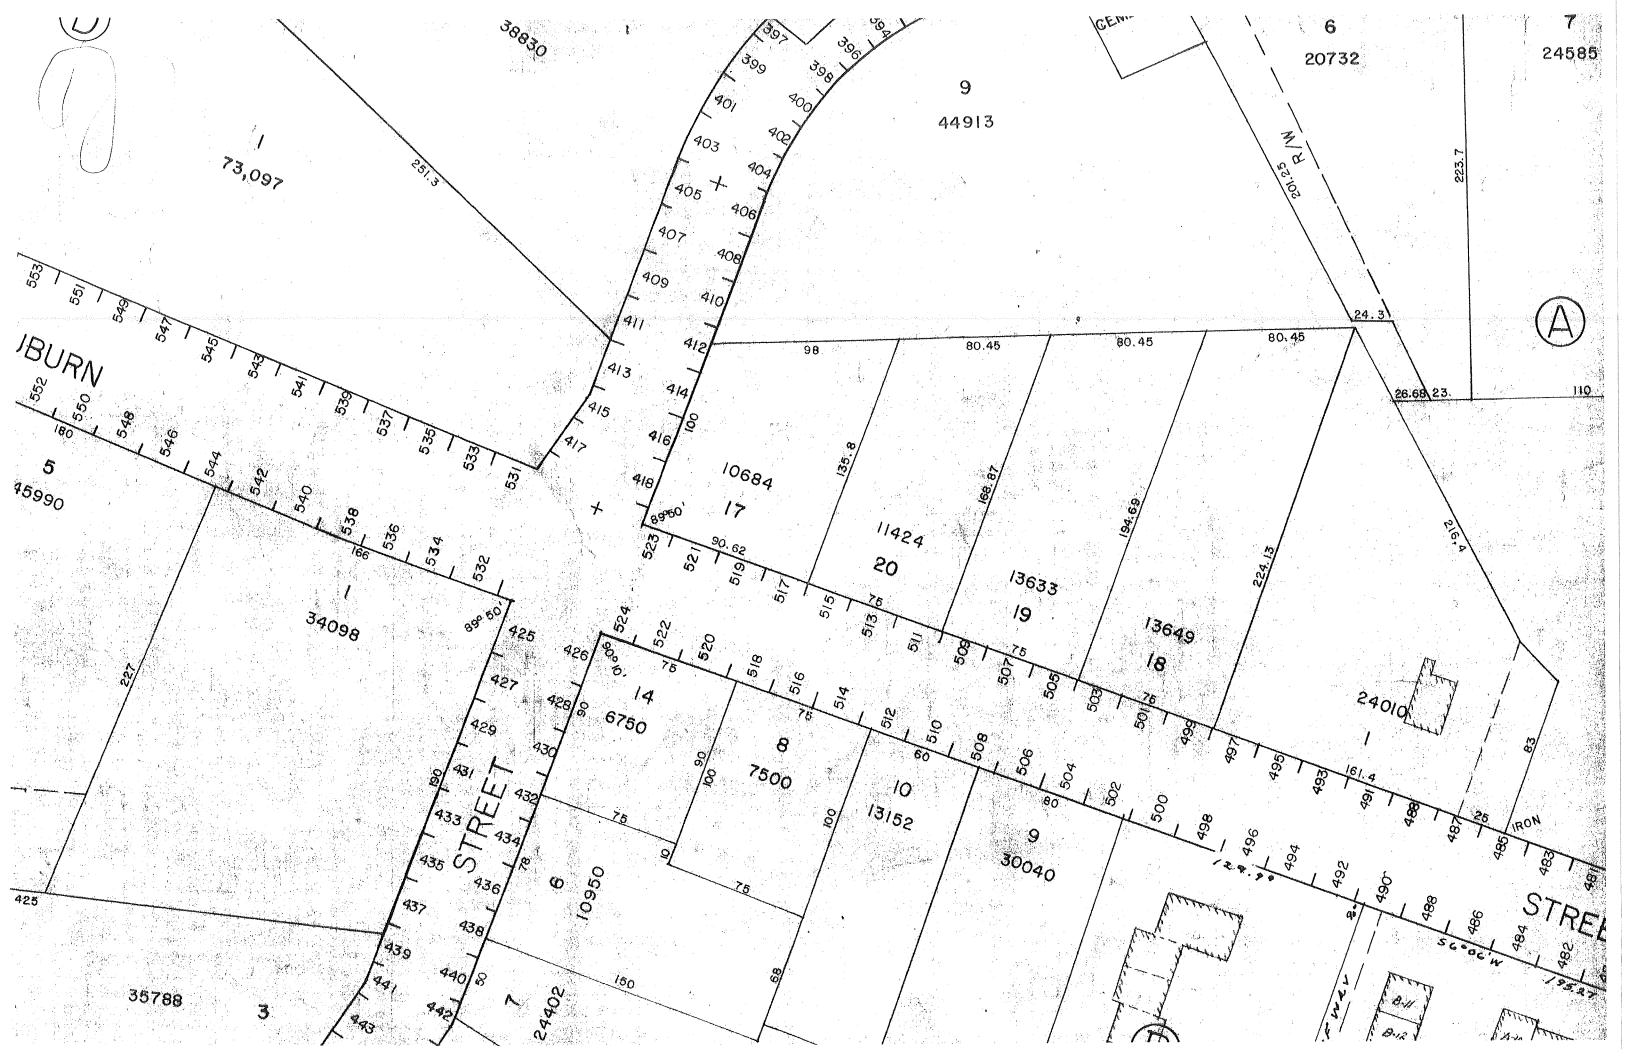

|                                                                                                                                                                                                                                                                                                          |                         |                                       | ·                     |       |                                   |
|----------------------------------------------------------------------------------------------------------------------------------------------------------------------------------------------------------------------------------------------------------------------------------------------------------|-------------------------|---------------------------------------|-----------------------|-------|-----------------------------------|
| Location/Address of Construction: 50                                                                                                                                                                                                                                                                     | 3 Au                    | ourn s                                | Street                |       |                                   |
| Total Square Footage of Proposed Structu                                                                                                                                                                                                                                                                 | re                      | Square Foo                            | otage of Lot          |       |                                   |
| Tax Assessor's Chart, Block & Lot Chart# Block# Lot#                                                                                                                                                                                                                                                     | Owner: La               | eon Tay<br>chard                      | lor<br>Bourgal        | ار)   | Telephone:<br>838-7995            |
| Lessee/Buyer's Name (If Applicable)                                                                                                                                                                                                                                                                      | Applicant in telephone: | name, addre<br>Truelbrt<br>trial Parl | ess &<br>h Home Systm | . Co  | ost Of<br>Ork: \$ \6,000<br>e: \$ |
| Current use: Single-Family res                                                                                                                                                                                                                                                                           | sidence                 |                                       |                       |       |                                   |
| If the location is currently vacant, what wo                                                                                                                                                                                                                                                             | ıs prior use: _         |                                       |                       |       | _                                 |
| Approximately how long has It been vaca                                                                                                                                                                                                                                                                  | int:                    | <del></del>                           |                       |       | _                                 |
| Proposed use: Single-family residence Project description:  installation of Sx12' sunroom on S'X12' deck                                                                                                                                                                                                 |                         |                                       |                       |       |                                   |
| Contractor's name, address & telephone: True North Home Systems 91 Industrial Fank Rd Saco NE 04072 985-2300 x211 Who should we contact when the permit is ready: ERW VAFIADES 985-2300x211 Malling address:                                                                                             |                         |                                       |                       |       |                                   |
| see above                                                                                                                                                                                                                                                                                                | . 16.1.                 |                                       | and the second        |       | 15                                |
| We will contact you by phone when the permit is ready. You must come in and pick up the permit and review the requirements before starting any work, with a Plan Reviewer. A stop work order will be issued and a \$100.00 fee if any work starts before the permit is picked up.  PHONE:  985-2300 x211 |                         |                                       |                       |       |                                   |
| IF THE REQUIRED INFORMATION IS NOT INCLUDENIED AT THE DISCRETION OF THE BUILDING                                                                                                                                                                                                                         |                         |                                       | THE PERMIT WI         | LL BE | E AUTOMATICALLY                   |

|                                                                       | •                                     |
|-----------------------------------------------------------------------|---------------------------------------|
| Applicant: Leon Toylor<br>Richard Bourgault<br>Address: 503 Auburn ST | Date: 5/4/07<br>C-B-L: 382A - A - 019 |
| CHECK-LIST AGAINST ZONING                                             |                                       |
| Date - 5/4/07                                                         |                                       |
| Zone Location - R-3                                                   |                                       |
| Interior or corner lot -                                              |                                       |
| Proposed UserWork - Add Surroom                                       |                                       |
| Servage Disposal - NA                                                 | ·                                     |
| Lot Street Frontage - 75 (Min. 56 reg.)                               |                                       |
| Front Yard - 25                                                       |                                       |
| Rear Yard - 25                                                        |                                       |
| Side Yard - 8 - 1 1/2                                                 |                                       |
| Projections -                                                         |                                       |
| Width of Lot -                                                        |                                       |
| Heigl:t -                                                             |                                       |
| Lot Area - 13, 63) - Min - 6500 -                                     |                                       |
| Lot Coverage Impervious Surface -                                     |                                       |
| Area per Family -                                                     |                                       |
| Off-street Parking - NA Loading Bays -                                |                                       |
| Loading Bays -                                                        |                                       |
| Site Plan -                                                           |                                       |
| Shoreland Zoning/Stream Protection - NO                               |                                       |
| Flood Plains - 110                                                    |                                       |