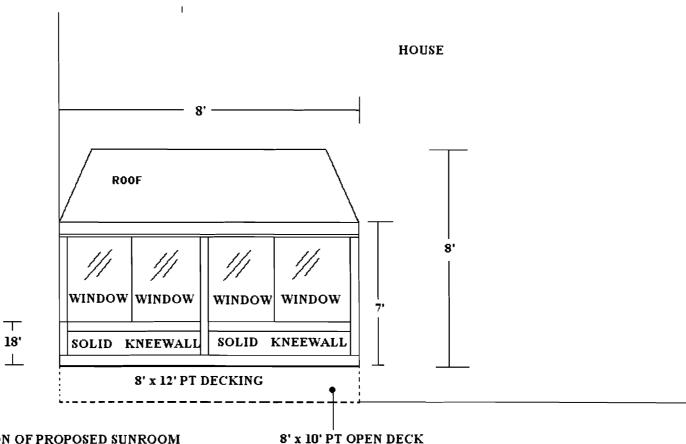

### Descriptor/Area

A:1Fr/B 720 sqft

B:EP 48 sqft

REAR ELEVATION OF PROPOSED SUNROOM TO BE BUILT BY TRUENORTH HOME SYSTEMS 91 INDUSTRIAL PARK ROAD SACO, ME 04072

NOT TO SCALE, ALL MEASUREMENTS
APPROXIMATE

8' x 10' PT OPEN DECK EXTENDING IN FRONT OF SUNROOM

> BOURGAULT/TAYLOR 503 AUBURN STREET PORTLAND, ME

Established 1989

DATE: 4-4-07

| DAIE,                                                            |                                                       |
|------------------------------------------------------------------|-------------------------------------------------------|
| JOB NAME & ADDRESS:                                              |                                                       |
| Leon Taylor<br>503 Abburn St                                     |                                                       |
| Portland Me                                                      |                                                       |
|                                                                  |                                                       |
| I, Leon Taylor                                                   | , hereby authorize<br>to act as my agent to acquire a |
| TrueNorth <sup>TM</sup> Home Systems building permit for my home | to act as my agent to acquire a improvement project.  |
| Jan Alash                                                        |                                                       |
| Homeowner Signature                                              |                                                       |