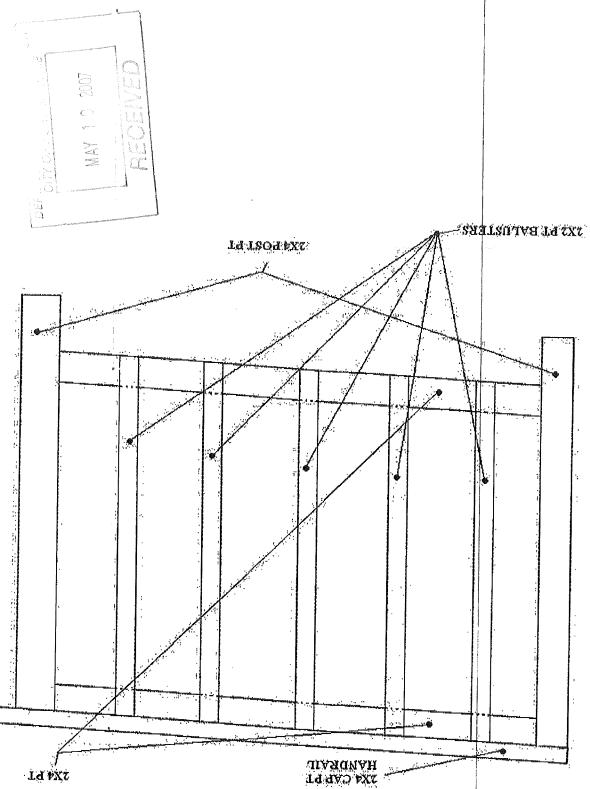

RAILING TO BE ON BOTH SIDES OF STAIRS

\*TOP OF HANDRAIL NOT TO EXCEED 38" OR BE LESS THAN 34" FROM NOSING ON ANY STEP

\*RAILING DETAIL:

COMMUNICATION No:32

00:01 (TAS) TO 11.YAM

PAGE, 3

HOME SYSTEMS Established 1989