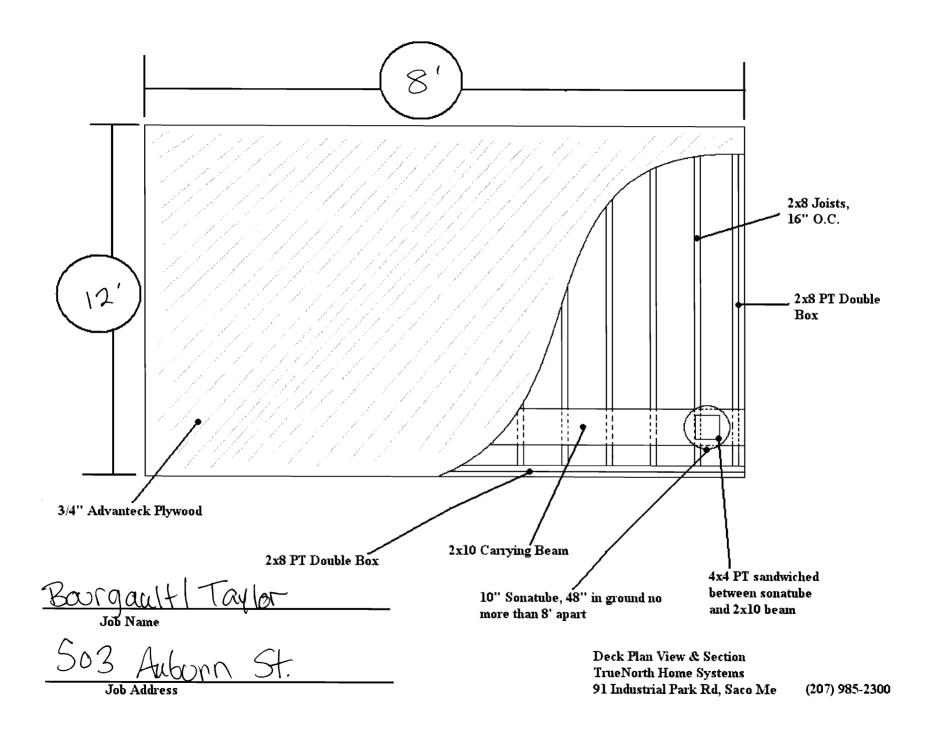

8' x 10' PT OPEN DECK EXTENDING IN FRONT OF SUNROOM

> BOURGAULT/TAYLOR 503 AUBURN STREET PORTLAND, ME

Established 1989

DATE: 4-4-07

| DAIE,                                                            |                                                       |
|------------------------------------------------------------------|-------------------------------------------------------|
| JOB NAME & ADDRESS:                                              |                                                       |
| Leon Taylor<br>503 Abburn St                                     |                                                       |
| Portland Me                                                      |                                                       |
|                                                                  |                                                       |
| I, Leon Taylor                                                   | , hereby authorize<br>to act as my agent to acquire a |
| TrueNorth <sup>TM</sup> Home Systems building permit for my home | to act as my agent to acquire a improvement project.  |
| Jan Alash                                                        |                                                       |
| Homeowner Signature                                              |                                                       |