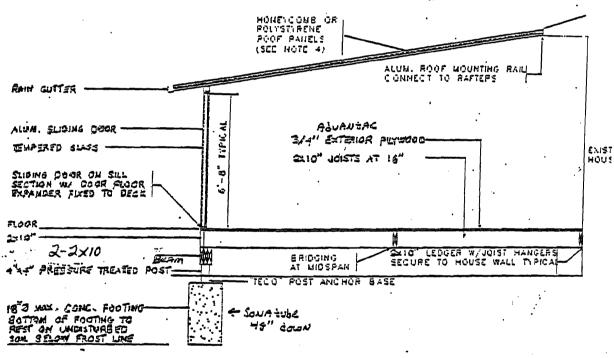

### STUDIO ROOM CROSS SECTION

STUDIO ROOM CROSS SECTION (WOODEN DECK)

91 Industrial Park Rd. Saco, ME 04072 207-985-2300 207-286-8039 fax

| To: City     | of Portland From: ERIN VAPIADES                                         |
|--------------|-------------------------------------------------------------------------|
| Att: (FO) Ch | n's Hanson Pages: 5                                                     |
| Fax: 874.    | -871(e Date: 5-11-07                                                    |
| PO #         | JOB Name: BOURGAULT/TAYLOR - 503 AUBUMST                                |
| I've sec     | the railing detail, step detail and                                     |
| Sunroom (    | of patro room, new deck, + existing I mistakenly referred to the overti |
|              | I mistakenly referred to the existing as open decking in our meeting.)  |
|              | Pls call w.                                                             |

# **Fax**

| To: City    | of Portland From: ERW VAFIADES                                        |
|-------------|-----------------------------------------------------------------------|
| Att: (D) Ch | is Hanson Pages:                                                      |
|             | -8716 Date: 5-11-07                                                   |
| PO #        | Job Name: BOURGAULT/TAYLOR - 503 AUGUMS                               |
| The sec     | the railing detail step detail and                                    |
| CIEVADAOA   | of patroman and                                                       |
| Sunroom (   | I mistakenly referred to the existing is open decking in our meeting. |
| SUMPOOM a   | is open decking in our meeting.                                       |
| ,           | Pls call w/ questions - 985-2300x211                                  |
|             |                                                                       |
|             | DEAL.                                                                 |