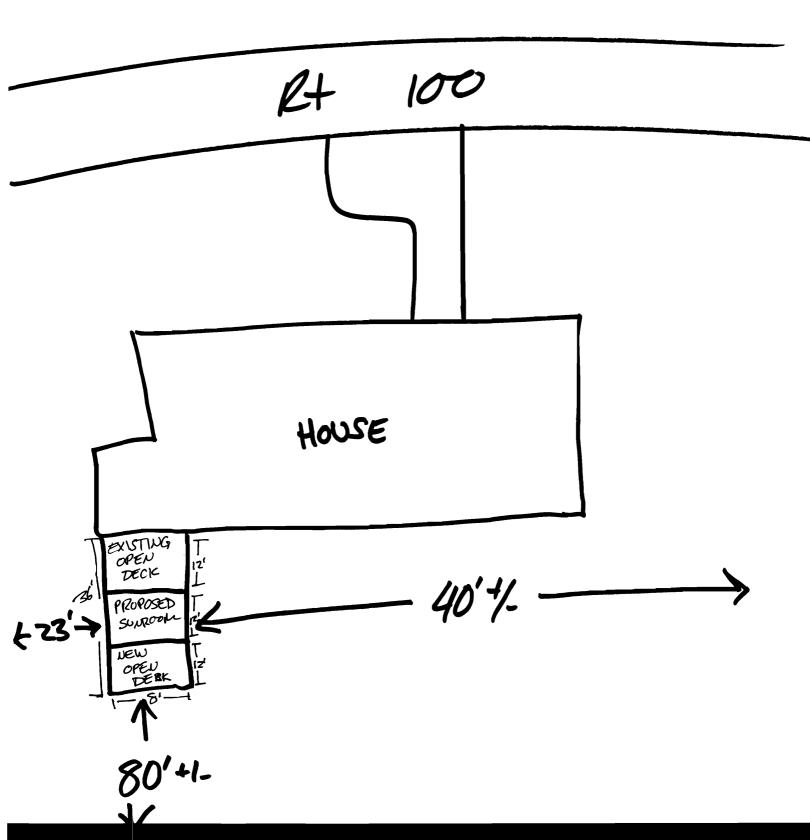

8' x 10' PT OPEN DECK EXTENDING IN FRONT OF SUNROOM

> BOURGAULT/TAYLOR 503 AUBURN STREET PORTLAND, ME

Established 1989

DATE: 4-4-07

| DAIE,                                                            |                                                       |
|------------------------------------------------------------------|-------------------------------------------------------|
| JOB NAME & ADDRESS:                                              |                                                       |
| Leon Taylor<br>503 Abburn St                                     |                                                       |
| Portland Me                                                      |                                                       |
|                                                                  |                                                       |
| I, Leon Taylor                                                   | , hereby authorize<br>to act as my agent to acquire a |
| TrueNorth <sup>TM</sup> Home Systems building permit for my home | to act as my agent to acquire a improvement project.  |
| Jan Alash                                                        |                                                       |
| Homeowner Signature                                              |                                                       |