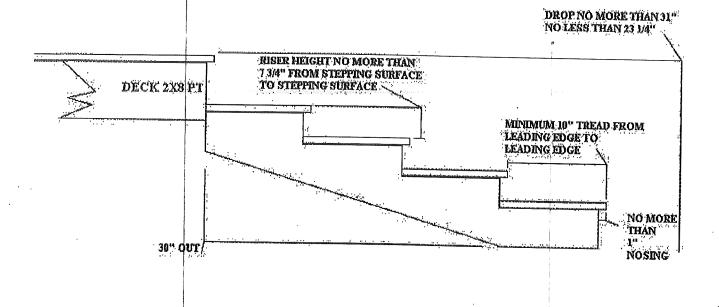

RAILING TO BE ON BOTH SIDES OF STAIRS

\*TOP OF HANDRAIL NOT TO EXCEED 38" OR BE LESS THAN 34" FROM NOSING ON ANY STEP

\*RAILING DETAIL:

COMMUNICATION No:32

00:01 (TAS) TO 11.YAM

PAGE, 3

HOME SYSTEMS Established 1989

STEP DETAIL

NOT TO SCALE

TRUENORTH HOME SYSTEMS 91 INDUSTRIAL PARK ROAD SACO, ME 04072 (207) 985-2300 n. 211