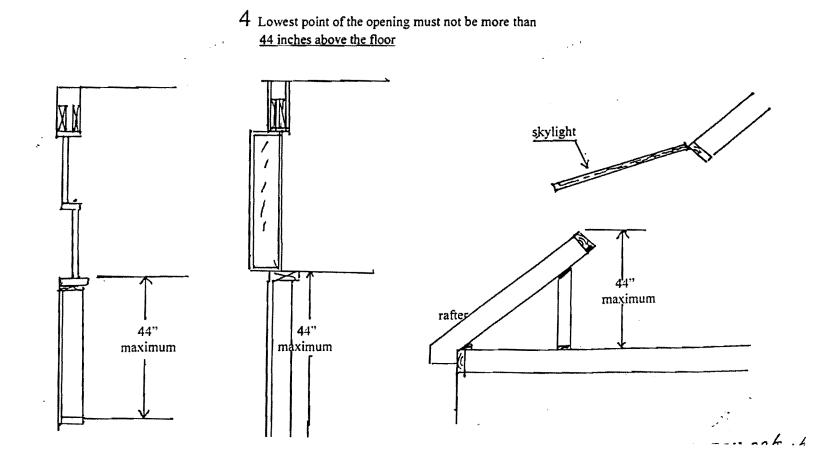

 $\hat{\phantom{a}}$ 

389 Congress St Portland, Maine 04101 (207) 874-8700 FAX 874-8716 TTY 874-8936

. •

|          | ATE: // July 2000 ADDRESS: 390 SummIT ST. CBL:-382A-                                                                                                                                                                                                                                           |
|----------|------------------------------------------------------------------------------------------------------------------------------------------------------------------------------------------------------------------------------------------------------------------------------------------------|
| RI       | EASON FOR PERMIT: TO CONSTRUCT deck                                                                                                                                                                                                                                                            |
| BI       | JILDING OWNER: Jerry Raw cliffe                                                                                                                                                                                                                                                                |
|          | CRMIT APPLICANT:/CONTRACTOR Mol LoguiTT Carpent                                                                                                                                                                                                                                                |
| US       | SE GROUP: $R-3$ CONSTRUCTION TYPE: <u>5</u> CONSTRUCTION COST: <u>6509.00</u> PERMIT FEES: <u>66</u>                                                                                                                                                                                           |
| ТЬ<br>ТЬ | e City's Adopted Building Code (The BOCA National Building code/1999 with City Amendments)<br>e City's Adopted Mechanical Code (The BOCA National Mechanical Code/1993)                                                                                                                        |
|          | CONDITION(S) OF APPROVAL                                                                                                                                                                                                                                                                       |
| Тb<br>   | is permit is being issued with the understanding that the following conditions are met: $\frac{\times/\times}{2}$ , $\frac{\times/1}{2}$ , $\frac{\times}{2}$ , $\frac{\times}{2}$ , $\frac{\times}{2}$                                                                                        |
| . Vi     | This permit does not excuse the applicant from meeting applicable State and Federal rules and laws.                                                                                                                                                                                            |
| ¥2.      | Before concrete for foundation is placed, approval from the Development Review Coordinator and Inspection Services must be obtained. (A                                                                                                                                                        |
|          | 24 hour notice is required prior to inspection) "ALL LOT LINES SHALL BE CLEARLY MARKED BEFORE CALLING."                                                                                                                                                                                        |
| 3.       | Foundation drain shall be placed around the perimeter of a foundation that consists of gravel or crushed stone containing not more than 10 percent material that passes through a No. 4 sieve. The drain shall extend a minimum of 12 inches beyond the outside edge of the footing. The       |
|          | thickness shall be such that the bottom of the drain is not higher than the bottom of the base under the floor, and that the top of the drain is not                                                                                                                                           |
|          | less than 6 inches above the top of the footing. The top of the drain shall be covered with an approved filter membrane material. Where a drain                                                                                                                                                |
|          | tile or perforated pipe is used, the invert of the pipe or tile shall not be higher than the floor elevation. The top of joints or top of perforations                                                                                                                                         |
|          | shall be protected with an approved filter membrane material. The pipe or tile shall be placed on not less than 2" of gravel or crushed stone, an                                                                                                                                              |
|          | shall be covered with not less than 6" of the same material. Section 1813.5.2                                                                                                                                                                                                                  |
| 4. "     | Foundations anchors shall be a minimum of $\frac{1}{2}$ " in diameter, $T$ into the foundation wall, minimum of 12" from corners of foundation and a                                                                                                                                           |
| 5.       | maximum 6' O.C. between bolts. <u>Section 2305.17</u><br>Waterproofing and dampproofing shall be done in accordance with <u>Section 1813.0</u> of the building code.                                                                                                                           |
| 6.       | Precaution must be taken to protect concrete from freezing. Section 1908.0                                                                                                                                                                                                                     |
| 7.       | It is strongly recommended that a registered land surveyor check all foundation forms before concrete is placed. This is done to verify that the                                                                                                                                               |
|          | proper setbacks are maintained.                                                                                                                                                                                                                                                                |
| 8.       |                                                                                                                                                                                                                                                                                                |
| •        | spaces by fire partitions and floor/ceiling assembly which are constructed with not less than 1-hour fire resisting rating. Private garages attached                                                                                                                                           |
|          | side-by-side to rooms in the above occupancies shall be completely separated from the interior spaces and the attic area by means of ½ inch gypsum board or the equivalent applied to the garage side. (Chapter 4, Section 407.0 of the BOCA/1999)                                             |
| 9.       | All chimneys and vents shall be installed and maintained as per Chapter 12 of the City's Mechanical Code. (The BOCA National Mechanical                                                                                                                                                        |
|          | Code/1993). Chapter 12 & NFPA 211                                                                                                                                                                                                                                                              |
| .: 10.   | Sound transmission control in residential building shall be done in accordance with Chapter 12, Section 1214.0 of the City's Building Code.                                                                                                                                                    |
| £11.     | Guardrails & Handrails: A guardrail system is a system of building components located near the open sides of elevated walking surfaces for the                                                                                                                                                 |
| •        | purpose of minimizing the possibility of an accidental fall from the walking surface to the lower level. Minimum height all Use Groups 42". In                                                                                                                                                 |
|          | occupancies in Use Group A, B.H-4, I-1, I-2, M and R and public garages and open parking structures, open guards shall have balusters or be of solid material such that a sphere with a diameter of 4" cannot pass through any opening. Guards shall not have an ornamental pattern that would |
|          | provide a ladder effect. (Handrails shall be a minimum of 34" but not more than 38". Exception: Handrails that form part of a guard shall have                                                                                                                                                 |
|          | a height not less than than 36" and not more than 42". Handrail grip size shall have a circular cross section with an outside diameter of at least 1                                                                                                                                           |
|          | 1/2" and not greater than 2". (Sections 1021 & 1022.0). Handrails shall be on both sides of stairway. (Section 1014.7)                                                                                                                                                                         |
| ,12.     | Headroom in habitable space is a minimum of 7'6'. (Section 1204.0)                                                                                                                                                                                                                             |
| ¥ 13.    | Stair construction in Use Group R-3 & R-4 is a minimum of 10" tread and 7 ½" maximum rise. All other Use Group minimum 11" tread,                                                                                                                                                              |
|          | 7" maximum rise. (Section 1014.0)<br>The minimum headroom in all parts of a stairway shall not be less than 80 inches. (6'8") 1014.4                                                                                                                                                           |
|          | Every sleeping room below the fourth story in buildings of Use Groups R and I-1 shall have at least one operable window or exterior door                                                                                                                                                       |
|          | approved for emergency egress or rescue. The units must be operable from the inside without the use of special knowledge or separate tools.                                                                                                                                                    |
|          | Where windows are provided as means of egress or rescue they shall have a sill height not more than 44 inches (1118mm) above the floor. All                                                                                                                                                    |
|          | egress or rescue windows from sleeping rooms shall have a minimum net clear opening height dimension of 24 inches (610mm). The minimum                                                                                                                                                         |
|          | net clear opening width dimension shall be 20 inches (508)mm, and a minimum net clear opening of 5.7 sq. ft. (Section 1010.4)                                                                                                                                                                  |
|          | Each apartment shall have access to two (2) separate, remote and approved means of egress. A single exit is acceptable when it exits directly from the apartment to the building exterior with no communications to other apartment units. (Section 1010.1)                                    |
| 17       | All vertical openings shall be enclosed with construction having a fire rating of at least one (1) hour, including fire doors with self closer's.                                                                                                                                              |
| 17.1     | (Over 3 stories in height requirements for fire rating is two (2) hours. (Section 710.0)                                                                                                                                                                                                       |
| 18.      | The boiler shall be protected by enclosing with (1) hour fire rated construction including fire doors and ceiling, or by providing automatic                                                                                                                                                   |
|          | extinguishment. (Table 302.1.1)                                                                                                                                                                                                                                                                |
|          |                                                                                                                                                                                                                                                                                                |
|          |                                                                                                                                                                                                                                                                                                |