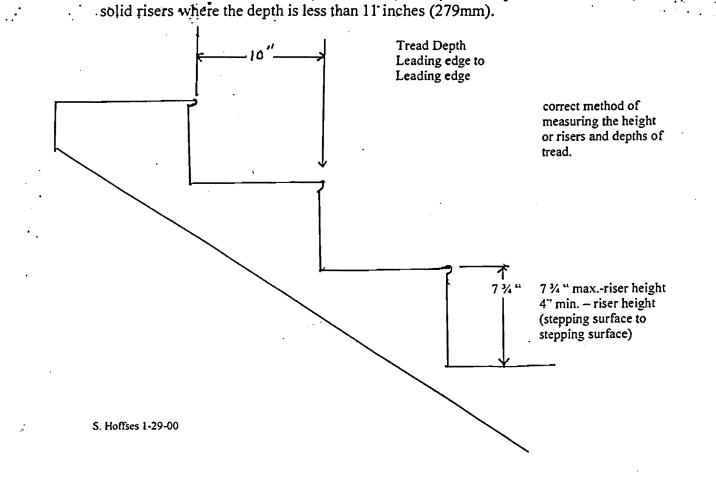

- 19. All single and multiple station smoke detectors shall be of an approved type and shall be installed in accordance with the provisions of the City's Building Code Chapter 9, Section 920.3.2 (BOCA National Building Code/1999), and NFPA 101 Chapter 18 & 19. (Smoke detectors shall be installed and maintained at the following locations):
  - In the immediate vicinity of bedrooms •
  - In all bedrooms •
  - In each story within a dwelling unit, including basements
- 20. A portable fire extinguisher shall be located as per NFPA #10. They shall bear the label of an approved agency and be of an approved type. (Section 921.0)
- 21. The Fire Alarm System shall be installed and maintained to NFPA #72 Standard.
- 22. The Sprinkler System shall be installed and maintained to NFPA #13 Standard.
- 23. All exit signs, lights and means of egress lighting shall be done in accordance with Chapter 10 Section & Subsections 1023.0 & 1024.0 of the City's Building Code. (The BOCA National Building Code/1999)
- 24. Section 25 135 of the Municipal Code for the City of Portland states, "No person or utility shall be granted a permit to excavate or open any street or sidewalk from the time of November 15 of each year to April 15 of the following year".
- 25. The builder of a facility to which Section 4594-C of the Maine State Human Rights Act Title 5 MRSA refers, shall obtain a certification from a design professional that the plans commencing construction of the facility, the builder shall submit the certification the Division of Inspection Services.
- 26. Ventilation and access shall meet the requirements of Chapter 12 Sections 1210.0 and 1211.0 of the City's Building Code. (Crawl spaces & attics).
- 27. All electrical, plumbing and HVAC permits must be obtained by a Master Licensed holders of their trade. No closing in of walls until all <u>electrical</u> (min. 72 hours notice) <u>and plumbing inspections have been done.</u> 28. All requirements must be met before a final Certificate of Occupancy is issued.
- 29. All building elements shall meet the fastening schedule as per Table 2305.2 of the City's Building Code (The BOCA National Building Code/1996). 30. Ventilation of spaces within a building shall be done in accordance with the City's Mechanical code (The BOCA National Mechanical
  - Code/1993). (Chapter M-16)
  - 31. Please read and implement the attached Land Use Zoning report requirements.
- 32. Boring, cutting and notching shall be done in accordance with Sections 2305.3, 2305.3.1, 2305.4.4 and 2305.5.1 of the City's Building Code.
   33. Bridging shall comply with Section 2305.16.

  - 34. Glass and glazing shall meet the requirements of Chapter 24 of the building code. (Safety Glazing Section 2406.0)

35. All signage, shall be done in accordance with Section 3102.0 signs of the City's Building Code, (The BOCA National Building, Code/1999). shall be fasters between piers There and columns and Columns A Je Franing