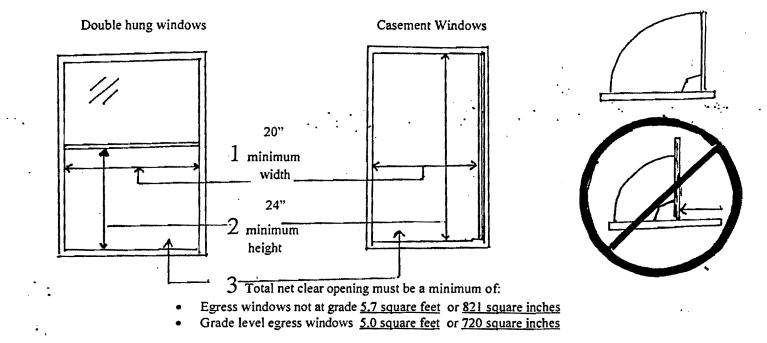

 $\hat{\phantom{a}}$ 

389 Congress St Portland, Maine 04101 (207) 874-8700 FAX 874-8716 TTY 874-8936

. •

|          | ATE: // July 2000 ADDRESS: 390 SummIT ST. CBL:-382A-                                                                                                                                                                                                                                           |
|----------|------------------------------------------------------------------------------------------------------------------------------------------------------------------------------------------------------------------------------------------------------------------------------------------------|
| RI       | EASON FOR PERMIT: TO CONSTRUCT deck                                                                                                                                                                                                                                                            |
| BI       | JILDING OWNER: Jerry Raw cliffe                                                                                                                                                                                                                                                                |
|          | CRMIT APPLICANT:/CONTRACTOR Mol LoguiTT Carpent                                                                                                                                                                                                                                                |
| US       | SE GROUP: $R-3$ CONSTRUCTION TYPE: <u>5</u> CONSTRUCTION COST: <u>6509.00</u> PERMIT FEES: <u>66</u>                                                                                                                                                                                           |
| ТЬ<br>ТЬ | e City's Adopted Building Code (The BOCA National Building code/1999 with City Amendments)<br>e City's Adopted Mechanical Code (The BOCA National Mechanical Code/1993)                                                                                                                        |
|          | CONDITION(S) OF APPROVAL                                                                                                                                                                                                                                                                       |
| Тb<br>   | is permit is being issued with the understanding that the following conditions are met: $\frac{\times/\times}{2}$ , $\frac{\times/1}{2}$ , $\frac{\times}{2}$ , $\frac{\times}{2}$ , $\frac{\times}{2}$                                                                                        |
| . Vi     | This permit does not excuse the applicant from meeting applicable State and Federal rules and laws.                                                                                                                                                                                            |
| ¥2.      | Before concrete for foundation is placed, approval from the Development Review Coordinator and Inspection Services must be obtained. (A                                                                                                                                                        |
|          | 24 hour notice is required prior to inspection) "ALL LOT LINES SHALL BE CLEARLY MARKED BEFORE CALLING."                                                                                                                                                                                        |
| 3.       | Foundation drain shall be placed around the perimeter of a foundation that consists of gravel or crushed stone containing not more than 10 percent material that passes through a No. 4 sieve. The drain shall extend a minimum of 12 inches beyond the outside edge of the footing. The       |
|          | thickness shall be such that the bottom of the drain is not higher than the bottom of the base under the floor, and that the top of the drain is not                                                                                                                                           |
|          | less than 6 inches above the top of the footing. The top of the drain shall be covered with an approved filter membrane material. Where a drain                                                                                                                                                |
|          | tile or perforated pipe is used, the invert of the pipe or tile shall not be higher than the floor elevation. The top of joints or top of perforations                                                                                                                                         |
|          | shall be protected with an approved filter membrane material. The pipe or tile shall be placed on not less than 2" of gravel or crushed stone, an                                                                                                                                              |
|          | shall be covered with not less than 6" of the same material. Section 1813.5.2                                                                                                                                                                                                                  |
| 4. "     | Foundations anchors shall be a minimum of $\frac{1}{2}$ " in diameter, $T$ into the foundation wall, minimum of 12" from corners of foundation and a                                                                                                                                           |
| 5.       | maximum 6' O.C. between bolts. <u>Section 2305.17</u><br>Waterproofing and dampproofing shall be done in accordance with <u>Section 1813.0</u> of the building code.                                                                                                                           |
| 6.       | Precaution must be taken to protect concrete from freezing. Section 1908.0                                                                                                                                                                                                                     |
| 7.       | It is strongly recommended that a registered land surveyor check all foundation forms before concrete is placed. This is done to verify that the                                                                                                                                               |
|          | proper setbacks are maintained.                                                                                                                                                                                                                                                                |
| 8.       |                                                                                                                                                                                                                                                                                                |
| •        | spaces by fire partitions and floor/ceiling assembly which are constructed with not less than 1-hour fire resisting rating. Private garages attached                                                                                                                                           |
|          | side-by-side to rooms in the above occupancies shall be completely separated from the interior spaces and the attic area by means of ½ inch gypsum board or the equivalent applied to the garage side. (Chapter 4, Section 407.0 of the BOCA/1999)                                             |
| 9.       | All chimneys and vents shall be installed and maintained as per Chapter 12 of the City's Mechanical Code. (The BOCA National Mechanical                                                                                                                                                        |
|          | Code/1993). Chapter 12 & NFPA 211                                                                                                                                                                                                                                                              |
| .: 10.   | Sound transmission control in residential building shall be done in accordance with Chapter 12, Section 1214.0 of the City's Building Code.                                                                                                                                                    |
| £11.     | Guardrails & Handrails: A guardrail system is a system of building components located near the open sides of elevated walking surfaces for the                                                                                                                                                 |
| •        | purpose of minimizing the possibility of an accidental fall from the walking surface to the lower level. Minimum height all Use Groups 42". In                                                                                                                                                 |
|          | occupancies in Use Group A, B.H-4, I-1, I-2, M and R and public garages and open parking structures, open guards shall have balusters or be of solid material such that a sphere with a diameter of 4" cannot pass through any opening. Guards shall not have an ornamental pattern that would |
|          | provide a ladder effect. (Handrails shall be a minimum of 34" but not more than 38". Exception: Handrails that form part of a guard shall have                                                                                                                                                 |
|          | a height not less than than 36" and not more than 42". Handrail grip size shall have a circular cross section with an outside diameter of at least 1                                                                                                                                           |
|          | 1/2" and not greater than 2". (Sections 1021 & 1022.0). Handrails shall be on both sides of stairway. (Section 1014.7)                                                                                                                                                                         |
| ,12.     | Headroom in habitable space is a minimum of 7'6'. (Section 1204.0)                                                                                                                                                                                                                             |
| ¥ 13.    | Stair construction in Use Group R-3 & R-4 is a minimum of 10" tread and 7 ½" maximum rise. All other Use Group minimum 11" tread,                                                                                                                                                              |
|          | 7" maximum rise. (Section 1014.0)<br>The minimum headroom in all parts of a stairway shall not be less than 80 inches. (6'8") 1014.4                                                                                                                                                           |
|          | Every sleeping room below the fourth story in buildings of Use Groups R and I-1 shall have at least one operable window or exterior door                                                                                                                                                       |
|          | approved for emergency egress or rescue. The units must be operable from the inside without the use of special knowledge or separate tools.                                                                                                                                                    |
|          | Where windows are provided as means of egress or rescue they shall have a sill height not more than 44 inches (1118mm) above the floor. All                                                                                                                                                    |
|          | egress or rescue windows from sleeping rooms shall have a minimum net clear opening height dimension of 24 inches (610mm). The minimum                                                                                                                                                         |
|          | net clear opening width dimension shall be 20 inches (508)mm, and a minimum net clear opening of 5.7 sq. ft. (Section 1010.4)                                                                                                                                                                  |
|          | Each apartment shall have access to two (2) separate, remote and approved means of egress. A single exit is acceptable when it exits directly from the apartment to the building exterior with no communications to other apartment units. (Section 1010.1)                                    |
| 17       | All vertical openings shall be enclosed with construction having a fire rating of at least one (1) hour, including fire doors with self closer's.                                                                                                                                              |
| 17.1     | (Over 3 stories in height requirements for fire rating is two (2) hours. (Section 710.0)                                                                                                                                                                                                       |
| 18.      | The boiler shall be protected by enclosing with (1) hour fire rated construction including fire doors and ceiling, or by providing automatic                                                                                                                                                   |
|          | extinguishment. (Table 302.1.1)                                                                                                                                                                                                                                                                |
|          |                                                                                                                                                                                                                                                                                                |
|          |                                                                                                                                                                                                                                                                                                |