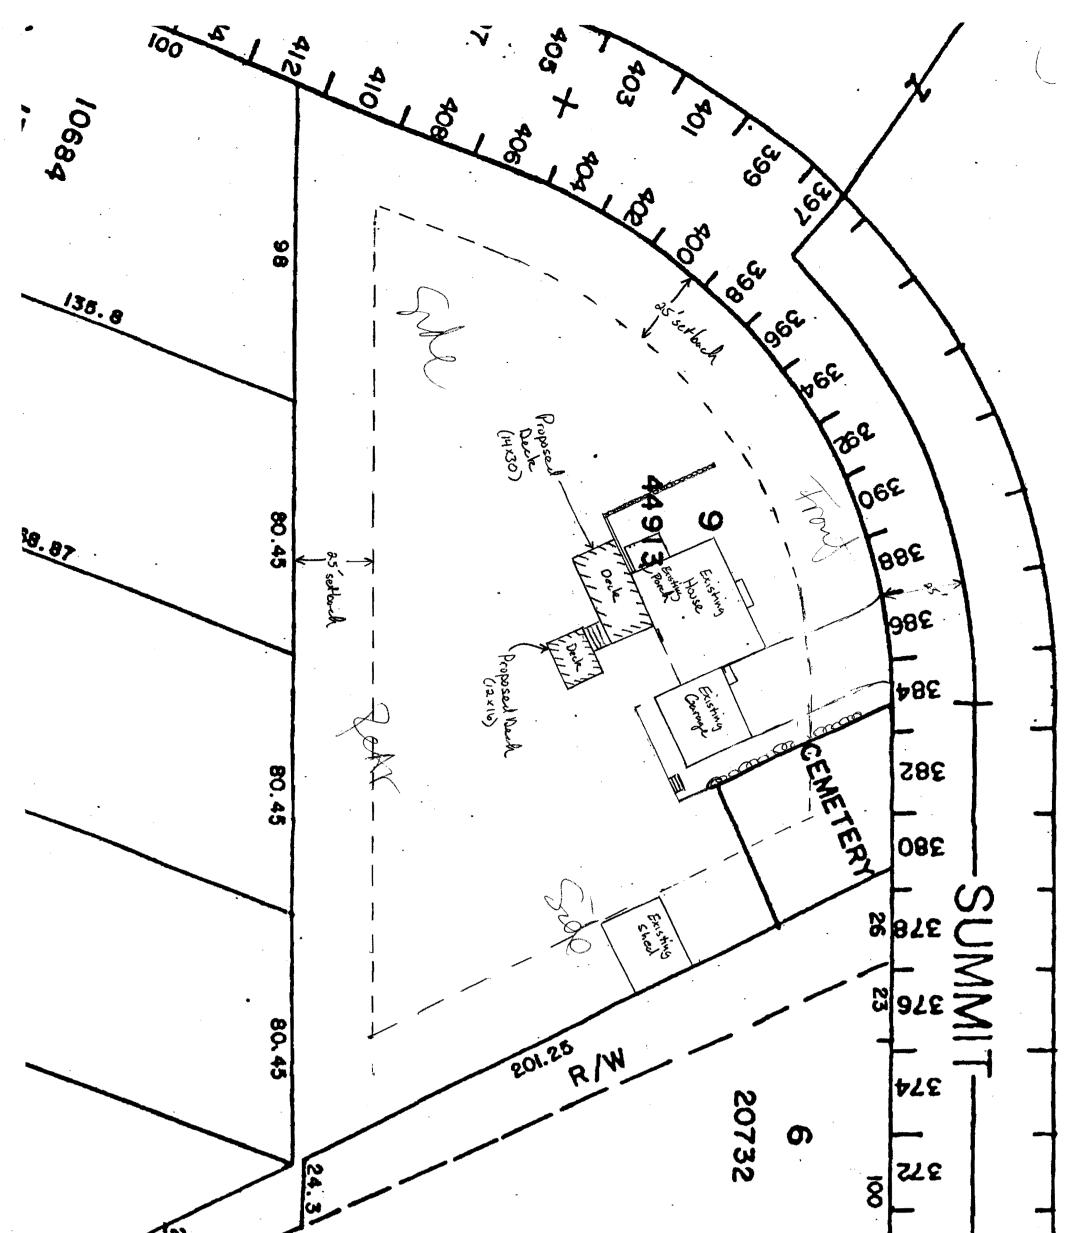

Str 390 Summit Portlanc Location/Address of Construction Manu 041 Owner: JERRY Rawcliffe Tax Assessor's Chart, Block & Lot Number Telephone#: Rawchitte 50 207-878-6854 Lot# 9 Chart# 382 A Block# Owner's Address: 390 Summit SAr. Lessee/Buyer's Name (If Applicable) Cost Of Work: Fæ \$ 4000,00 metaul \$ 600. NA Poroland, Maine ( 6500.00) Jun est. Proposed Project Description: (Please be as specific as possible) A 2-section wooden deck, 1 section 214×30 on g with stairs down a slope to a second section 12×16 also on ground. Raymond, Rec'd By: Contractor's Name, Address & Telephone Mel heavitt Curpendry, 22 Ann hugan Cir. N.H. 03077 603-845-4978

#### 3) A Plot Plan (Sample Attached)

4) Building Plans (Sample Attached)

· If there is expansion to the structure, a complete plot plan (Site Plan) must include:

The shape and dimension of the lot, all existing buildings (if any), the proposed structure **BEPHOP property** lines. Structures include decks porches, a bow windows cantilever sections and roof **OVERIGE POSTLAND**, pools, garages and any other accessory structures.