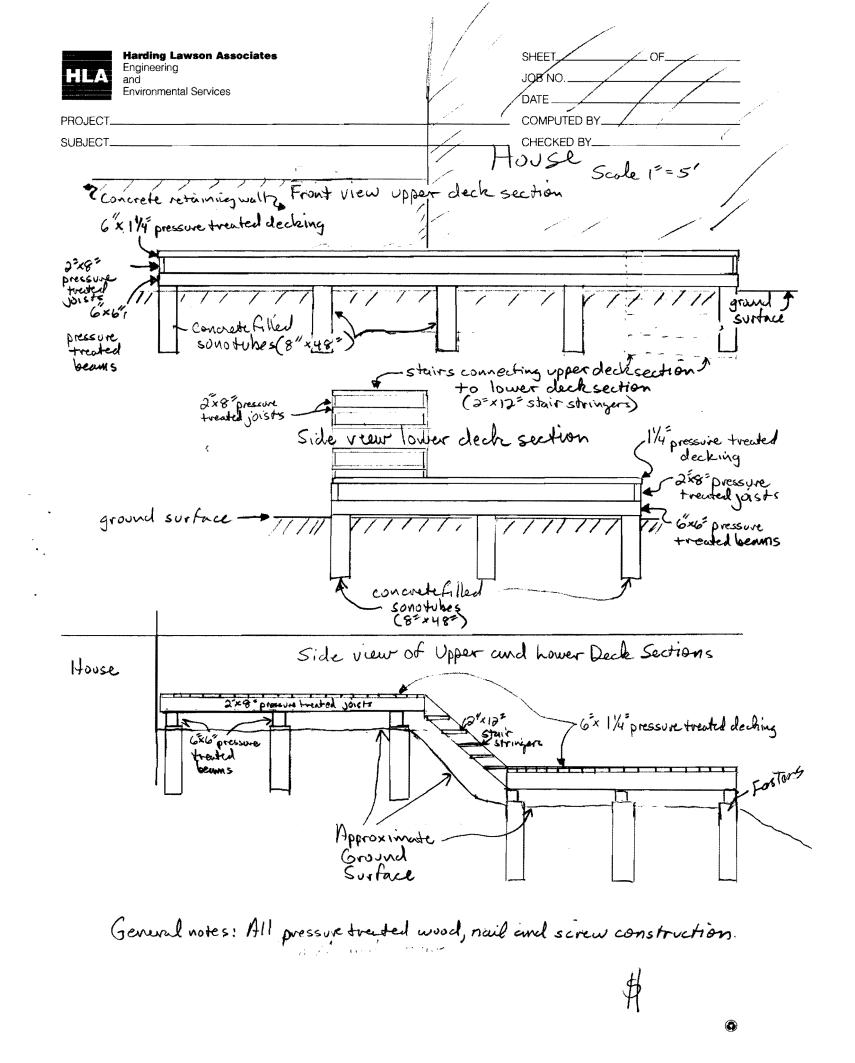

#### 3) A Plot Plan (Sample Attached)

4) Building Plans (Sample Attached)

· If there is expansion to the structure, a complete plot plan (Site Plan) must include:

The shape and dimension of the lot, all existing buildings (if any), the proposed structure **BEPHOP property** lines. Structures include decks porches, a bow windows cantilever sections and roof **OVERIGE POSTLAND**, pools, garages and any other accessory structures.

• Scale and required zoning district setbacks