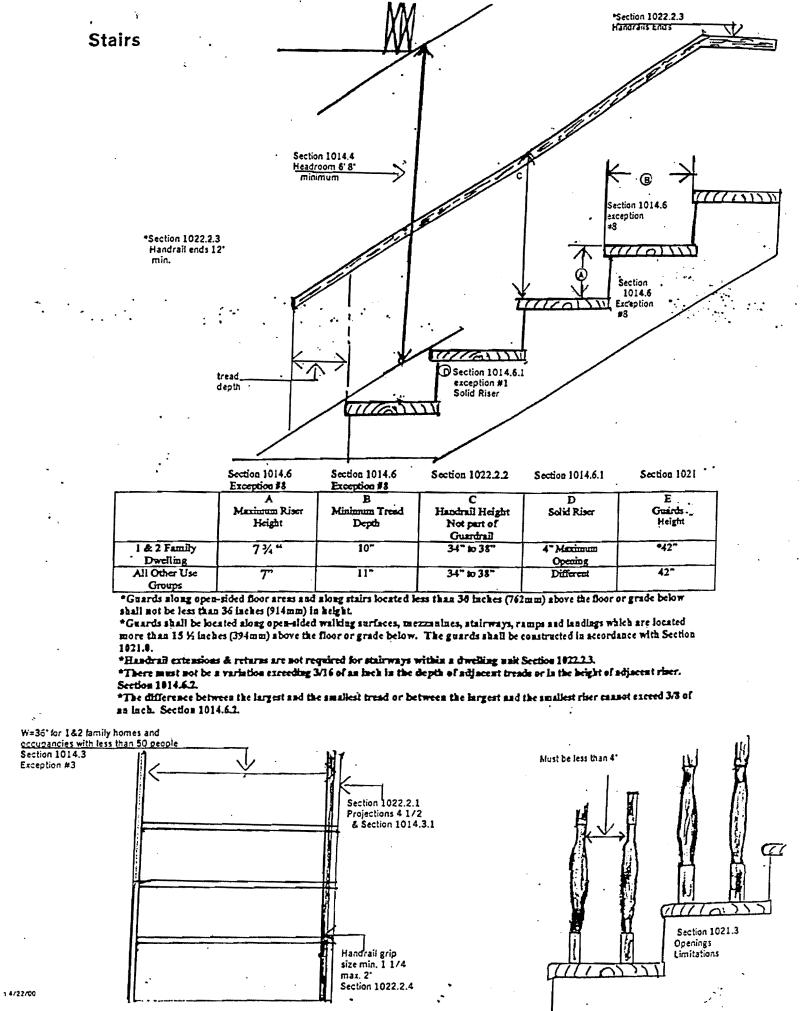

 $\hat{\phantom{a}}$ 

389 Congress St Portland, Maine 04101 (207) 874-8700 FAX 874-8716 TTY 874-8936

. •

|          | ATE: // July 2000 ADDRESS: 390 SummIT ST. CBL:-382A-                                                                                                                                                                                                                                           |
|----------|------------------------------------------------------------------------------------------------------------------------------------------------------------------------------------------------------------------------------------------------------------------------------------------------|
| RI       | EASON FOR PERMIT: TO CONSTRUCT deck                                                                                                                                                                                                                                                            |
| BI       | JILDING OWNER: Jerry Raw cliffe                                                                                                                                                                                                                                                                |
|          | CRMIT APPLICANT:/CONTRACTOR Mol LoguiTT Carpent                                                                                                                                                                                                                                                |
| US       | SE GROUP: $R-3$ CONSTRUCTION TYPE: <u>5</u> CONSTRUCTION COST: <u>6509.00</u> PERMIT FEES: <u>66</u>                                                                                                                                                                                           |
| ТЬ<br>ТЬ | e City's Adopted Building Code (The BOCA National Building code/1999 with City Amendments)<br>e City's Adopted Mechanical Code (The BOCA National Mechanical Code/1993)                                                                                                                        |
|          | CONDITION(S) OF APPROVAL                                                                                                                                                                                                                                                                       |
| Тb<br>   | is permit is being issued with the understanding that the following conditions are met: $\frac{\times/\times}{2}$ , $\frac{\times/1}{2}$ , $\frac{\times}{2}$ , $\frac{\times}{2}$ , $\frac{\times}{2}$                                                                                        |
| . Vi     | This permit does not excuse the applicant from meeting applicable State and Federal rules and laws.                                                                                                                                                                                            |
| ¥2.      | Before concrete for foundation is placed, approval from the Development Review Coordinator and Inspection Services must be obtained. (A                                                                                                                                                        |
|          | 24 hour notice is required prior to inspection) "ALL LOT LINES SHALL BE CLEARLY MARKED BEFORE CALLING."                                                                                                                                                                                        |
| 3.       | Foundation drain shall be placed around the perimeter of a foundation that consists of gravel or crushed stone containing not more than 10 percent material that passes through a No. 4 sieve. The drain shall extend a minimum of 12 inches beyond the outside edge of the footing. The       |
|          | thickness shall be such that the bottom of the drain is not higher than the bottom of the base under the floor, and that the top of the drain is not                                                                                                                                           |
|          | less than 6 inches above the top of the footing. The top of the drain shall be covered with an approved filter membrane material. Where a drain                                                                                                                                                |
|          | tile or perforated pipe is used, the invert of the pipe or tile shall not be higher than the floor elevation. The top of joints or top of perforations                                                                                                                                         |
|          | shall be protected with an approved filter membrane material. The pipe or tile shall be placed on not less than 2" of gravel or crushed stone, an                                                                                                                                              |
|          | shall be covered with not less than 6" of the same material. Section 1813.5.2                                                                                                                                                                                                                  |
| 4. "     | Foundations anchors shall be a minimum of $\frac{1}{2}$ " in diameter, $T$ into the foundation wall, minimum of 12" from corners of foundation and a                                                                                                                                           |
| 5.       | maximum 6' O.C. between bolts. <u>Section 2305.17</u><br>Waterproofing and dampproofing shall be done in accordance with <u>Section 1813.0</u> of the building code.                                                                                                                           |
| 6.       | Precaution must be taken to protect concrete from freezing. Section 1908.0                                                                                                                                                                                                                     |
| 7.       | It is strongly recommended that a registered land surveyor check all foundation forms before concrete is placed. This is done to verify that the                                                                                                                                               |
|          | proper setbacks are maintained.                                                                                                                                                                                                                                                                |
| 8.       |                                                                                                                                                                                                                                                                                                |
| •        | spaces by fire partitions and floor/ceiling assembly which are constructed with not less than 1-hour fire resisting rating. Private garages attached                                                                                                                                           |
|          | side-by-side to rooms in the above occupancies shall be completely separated from the interior spaces and the attic area by means of ½ inch gypsum board or the equivalent applied to the garage side. (Chapter 4, Section 407.0 of the BOCA/1999)                                             |
| 9.       | All chimneys and vents shall be installed and maintained as per Chapter 12 of the City's Mechanical Code. (The BOCA National Mechanical                                                                                                                                                        |
|          | Code/1993). Chapter 12 & NFPA 211                                                                                                                                                                                                                                                              |
| .: 10.   | Sound transmission control in residential building shall be done in accordance with Chapter 12, Section 1214.0 of the City's Building Code.                                                                                                                                                    |
| £11.     | Guardrails & Handrails: A guardrail system is a system of building components located near the open sides of elevated walking surfaces for the                                                                                                                                                 |
| •        | purpose of minimizing the possibility of an accidental fall from the walking surface to the lower level. Minimum height all Use Groups 42". In                                                                                                                                                 |
|          | occupancies in Use Group A, B.H-4, I-1, I-2, M and R and public garages and open parking structures, open guards shall have balusters or be of solid material such that a sphere with a diameter of 4" cannot pass through any opening. Guards shall not have an ornamental pattern that would |
|          | provide a ladder effect. (Handrails shall be a minimum of 34" but not more than 38". Exception: Handrails that form part of a guard shall have                                                                                                                                                 |
|          | a height not less than than 36" and not more than 42". Handrail grip size shall have a circular cross section with an outside diameter of at least 1                                                                                                                                           |
|          | 1/2" and not greater than 2". (Sections 1021 & 1022.0). Handrails shall be on both sides of stairway. (Section 1014.7)                                                                                                                                                                         |
| ,12.     | Headroom in habitable space is a minimum of 7'6'. (Section 1204.0)                                                                                                                                                                                                                             |
| ¥ 13.    | Stair construction in Use Group R-3 & R-4 is a minimum of 10" tread and 7 ½" maximum rise. All other Use Group minimum 11" tread,                                                                                                                                                              |
|          | 7" maximum rise. (Section 1014.0)<br>The minimum headroom in all parts of a stairway shall not be less than 80 inches. (6'8") 1014.4                                                                                                                                                           |
|          | Every sleeping room below the fourth story in buildings of Use Groups R and I-1 shall have at least one operable window or exterior door                                                                                                                                                       |
|          | approved for emergency egress or rescue. The units must be operable from the inside without the use of special knowledge or separate tools.                                                                                                                                                    |
|          | Where windows are provided as means of egress or rescue they shall have a sill height not more than 44 inches (1118mm) above the floor. All                                                                                                                                                    |
|          | egress or rescue windows from sleeping rooms shall have a minimum net clear opening height dimension of 24 inches (610mm). The minimum                                                                                                                                                         |
|          | net clear opening width dimension shall be 20 inches (508)mm, and a minimum net clear opening of 5.7 sq. ft. (Section 1010.4)                                                                                                                                                                  |
|          | Each apartment shall have access to two (2) separate, remote and approved means of egress. A single exit is acceptable when it exits directly from the apartment to the building exterior with no communications to other apartment units. (Section 1010.1)                                    |
| 17       | All vertical openings shall be enclosed with construction having a fire rating of at least one (1) hour, including fire doors with self closer's.                                                                                                                                              |
| 17.1     | (Over 3 stories in height requirements for fire rating is two (2) hours. (Section 710.0)                                                                                                                                                                                                       |
| 18.      | The boiler shall be protected by enclosing with (1) hour fire rated construction including fire doors and ceiling, or by providing automatic                                                                                                                                                   |
|          | extinguishment. (Table 302.1.1)                                                                                                                                                                                                                                                                |
|          |                                                                                                                                                                                                                                                                                                |
|          |                                                                                                                                                                                                                                                                                                |

- 19. All single and multiple station smoke detectors shall be of an approved type and shall be installed in accordance with the provisions of the City's Building Code Chapter 9, Section 920.3.2 (BOCA National Building Code/1999), and NFPA 101 Chapter 18 & 19. (Smoke detectors shall be installed and maintained at the following locations):
  - In the immediate vicinity of bedrooms •
  - In all bedrooms •
  - In each story within a dwelling unit, including basements
- 20. A portable fire extinguisher shall be located as per NFPA #10. They shall bear the label of an approved agency and be of an approved type. (Section 921.0)
- 21. The Fire Alarm System shall be installed and maintained to NFPA #72 Standard.
- 22. The Sprinkler System shall be installed and maintained to NFPA #13 Standard.
- 23. All exit signs, lights and means of egress lighting shall be done in accordance with Chapter 10 Section & Subsections 1023.0 & 1024.0 of the City's Building Code. (The BOCA National Building Code/1999)
- 24. Section 25 135 of the Municipal Code for the City of Portland states, "No person or utility shall be granted a permit to excavate or open any street or sidewalk from the time of November 15 of each year to April 15 of the following year".
- 25. The builder of a facility to which Section 4594-C of the Maine State Human Rights Act Title 5 MRSA refers, shall obtain a certification from a design professional that the plans commencing construction of the facility, the builder shall submit the certification the Division of Inspection Services.
- 26. Ventilation and access shall meet the requirements of Chapter 12 Sections 1210.0 and 1211.0 of the City's Building Code. (Crawl spaces & attics).
- 27. All electrical, plumbing and HVAC permits must be obtained by a Master Licensed holders of their trade. No closing in of walls until all <u>electrical</u> (min. 72 hours notice) <u>and plumbing inspections have been done.</u> 28. All requirements must be met before a final Certificate of Occupancy is issued.
- 29. All building elements shall meet the fastening schedule as per Table 2305.2 of the City's Building Code (The BOCA National Building Code/1996). 30. Ventilation of spaces within a building shall be done in accordance with the City's Mechanical code (The BOCA National Mechanical
  - Code/1993). (Chapter M-16)
  - 31. Please read and implement the attached Land Use Zoning report requirements.
- 32. Boring, cutting and notching shall be done in accordance with Sections 2305.3, 2305.3.1, 2305.4.4 and 2305.5.1 of the City's Building Code.
   33. Bridging shall comply with Section 2305.16.

  - 34. Glass and glazing shall meet the requirements of Chapter 24 of the building code. (Safety Glazing Section 2406.0)

35. All signage, shall be done in accordance with Section 3102.0 signs of the City's Building Code, (The BOCA National Building, Code/1999). shall be fasters between piers There and columns and Columns A Je Franing

Rease read and allached 39 s and STAIR Im phenost guandrail Construction.

Building Inspector Lt. McDougall, PFD Marge Schmuckal, Zoning Administrator

PSH 1/26'00

\*\*On the basis of plans submitted and conditions placed on these plans any deviations shall require a separate approval.