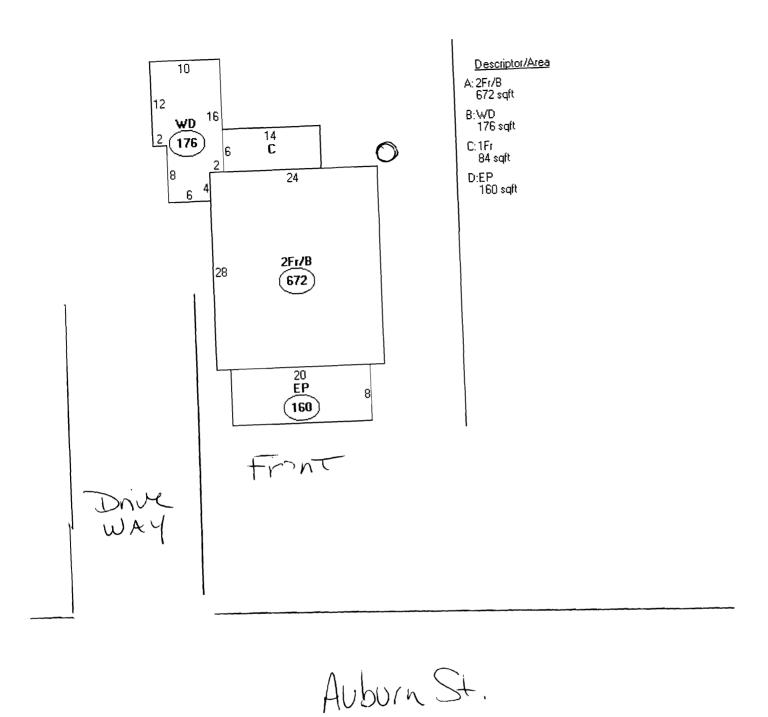

# Property Information

Year Built

Style Old Style Story Height

Sq. Ft. 1428 Total Acres

Bedrooms 3 Full Baths

Half Baths

Total Rooms

Attic None Basement Full

## Outbuildings

Type GARAGE-WD/CB Quantity
1

Year Built

Size 18X22 **Grade** C Condition A

#### Picture and Sketch

Picture

Sketch

Tax Map